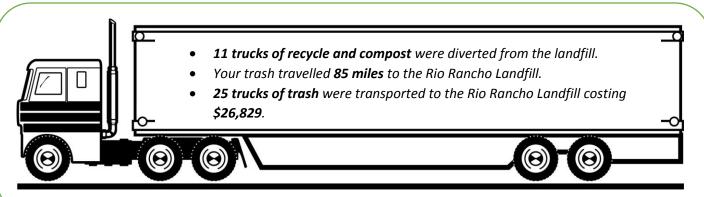

#### **Body**

The new yard trimming program began July 9th. To date, 2,500 residents have received yard trimming roll carts and 17.04 tons were collected in the first week. The amount of yard trimmings collected diverted one truck load to Rio Rancho Landfill. There are additional requests for 700 more yard trimming roll carts, and staff has placed an order with the supplier for an additional 724 roll carts which will unfortunately have a 2 month lead time. Los Alamos County also received a RAID grant from NMED Solid Waste Bureau, in the amount of \$31,704 which will fund an additional 600-650 yard trimming roll carts depending on plastic resin rates.