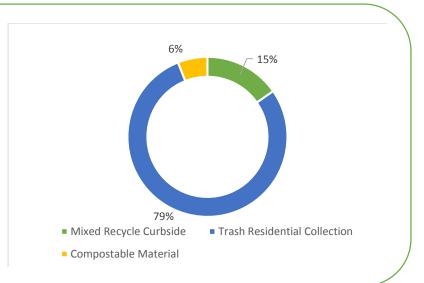

### **Residential Sustainability Report**

**Service Period: June 2018** 

Recyclables Collected: 85.26 tons Trash Collected: 437.29 tons

Compostable Materials Collected: 33.37 tons Total Material Collected: 555.92 tons

### **Monthly Collection Report**

May Diversion Rate: 17%

June Diversion Rate: 21%

A 23% Increase in Diversion

The *diversion rate* is the percent of materials recycled and composted.