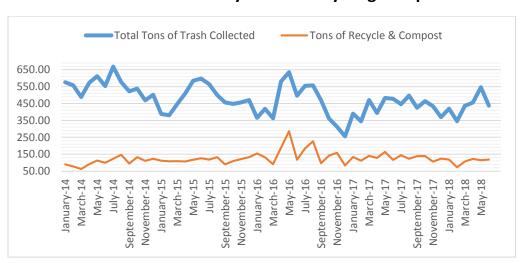

** 

**Presenters:** Angelica Gurule

Legislative File: 11014-18

#### **Title**

June 2018 Residential Sustainability Report

#### **Recommended Action Motion**

N/A

#### **Body**

The ESB will review and discuss the June 2018 Residential Sustainability Report.

#### **Attachments**

B - Residential Sustainability Report - June 2018

### **Residential Sustainability Report**

**Service Period: June 2018** 



Recyclables Collected: 85.26 tons Trash Collected: 437.29 tons

Compostable Materials Collected: 33.37 tons Total Material Collected: 555.92 tons



### **Monthly Collection Report**

May Diversion Rate: 17%

June Diversion Rate: 21%

A 23% Increase in Diversion

The *diversion rate* is the percent of materials recycled and composted.



### **Month by Month Recycling Comparison**



#### **Benefits of Recycling**

Recycling of aluminum cans saves 95% of the energy required to make the same amount of aluminum from its virgin source. One ton of recycled aluminum saves 14,000 kilowatt hours (Kwh) of energy, 40 barrels of oil, 238 million Btu's of energy, and 10 cubic yards of landfill space.