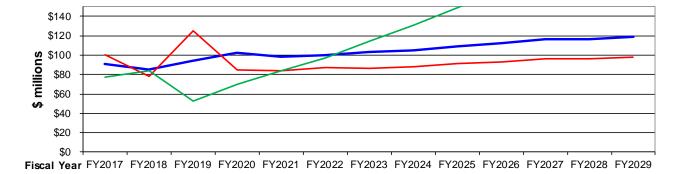

The following table and graph illustrate the projected outcomes.

|                              | FY2017 | FY2018 | FY2019 | FY2020 | FY2021 | FY2022 | FY2023 | FY2024 | FY2025 | FY2026 | FY2027 | FY2028 | FY2029 |
|------------------------------|--------|--------|--------|--------|--------|--------|--------|--------|--------|--------|--------|--------|--------|
| Total beginning fund balance | 86     | 77     | 84     | 53     | 70     | 84     | 97     | 114    | 131    | 149    | 168    | 188    | 208    |
| Revenues and other sources   | 91     | 85     | 94     | 102    | 98     | 100    | 103    | 105    | 109    | 112    | 116    | 116    | 119    |
| Expenditures and other uses  | (100)  | (78)   | (125)  | (85)   | (84)   | (87)   | (86)   | (88)   | (91)   | (93)   | (96)   | (96)   | (98)   |
| Total ending fund balance    | 77     | 84     | 53     | 70     | 84     | 97     | 114    | 131    | 149    | 168    | 188    | 208    | 229    |

#### LONG RANGE FINANCIAL PROJECTION

The projected fund balance growth is primarily due to projected growth in the General Fund, CIP and CIP Permanent Funds.