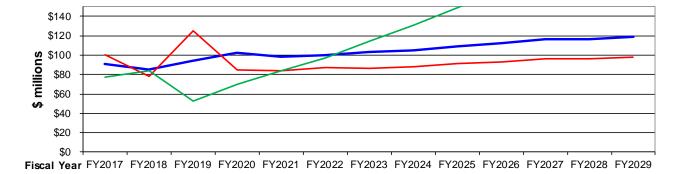

The GRT revenues are estimated to change as follows (in \$millions):

| (in \$millior | ıs)         |              |              |              |      |      |      |              |             |             |      |      |
|---------------|-------------|--------------|--------------|--------------|------|------|------|--------------|-------------|-------------|------|------|
| Actual A      | Actual      | Pr           | rojected     | ł            |      |      |      |              |             |             |      |      |
| <u>2017</u>   | <u>2018</u> | <u> 2019</u> | <u> 2020</u> | <u> 2021</u> | 2022 | 2023 | 2024 | <u> 2025</u> | <u>2026</u> | <u>2027</u> | 2028 | 2029 |
| 42            | 46          | 54           | 56           | 56           | 57   | 59   | 60   | 62           | 64          | 66          | 68   | 70   |
| %Change       | 8.7%        | 14.8%        | 3.6%         | 0.0%         | 1.8% | 3.4% | 1.7% | 3.2%         | 3.1%        | 3.0%        | 2.9% | 2.9% |
|               |             |              |              |              |      |      |      |              |             |             |      |      |

The following table and graph illustrate the projected outcomes.

|                              | FY2017 | FY2018 | FY2019 | FY2020 | FY2021 | FY2022 | FY2023 | FY2024 | FY2025 | FY2026 | FY2027 | FY2028 | FY2029 |
|------------------------------|--------|--------|--------|--------|--------|--------|--------|--------|--------|--------|--------|--------|--------|
| Total beginning fund balance | 86     | 77     | 84     | 53     | 70     | 84     | 97     | 114    | 131    | 149    | 168    | 188    | 208    |
| Revenues and other sources   | 91     | 85     | 94     | 102    | 98     | 100    | 103    | 105    | 109    | 112    | 116    | 116    | 119    |
| Expenditures and other uses  | (100)  | (78)   | (125)  | (85)   | (84)   | (87)   | (86)   | (88)   | (91)   | (93)   | (96)   | (96)   | (98)   |
| Total ending fund balance    | 77     | 84     | 53     | 70     | 84     | 97     | 114    | 131    | 149    | 168    | 188    | 208    | 229    |

#### LONG RANGE FINANCIAL PROJECTION

The projected fund balance growth is primarily due to projected growth in the General Fund, CIP and CIP Permanent Funds.