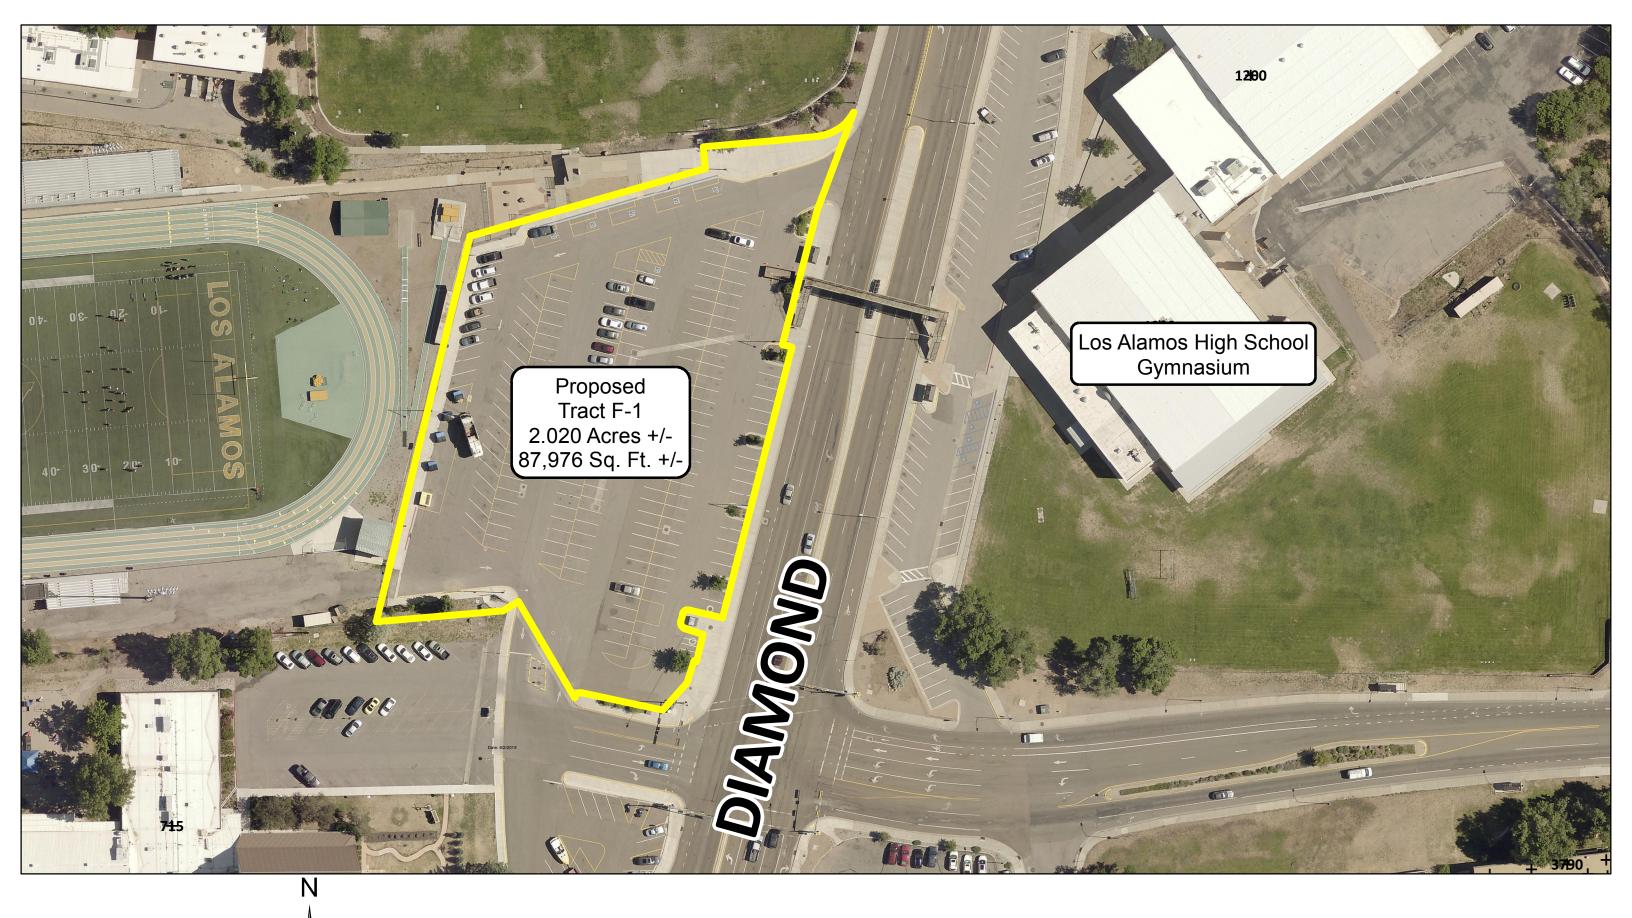

#### 8. INTRODUCTION OF ORDINANCE(S)

- A. <u>OR0856-19</u> Incorporated County of Los Alamos Ordinance No. 695; AN ORDINANCE ADOPTING AN ECONOMIC DEVELOPMENT PROJECT FOR PUBLIC SUPPORT OF TNJLA LLC., A NEW MEXICO CORPORATION
  - **Presenters:** Joanie Ahlers, Economic Development Administrator
  - <u>Attachments:</u> <u>A Incorporated County of Los Alamos Ordinance No</u> 695
- **B.** <u>OR0857-19</u> Introduction of Incorporated County of Los Alamos Ordinance No. 696 Providing for the Transfer of Land to Los Alamos Public Schools
  - **Presenters:** Harry Burgess, County Manager
  - Attachments:
     A Incorporated County of Los Alamos Ordinance No.
     696 Providing for the Transfer of Land to Los Alamos
     Public Schools
     B Sullivan field parking lot map