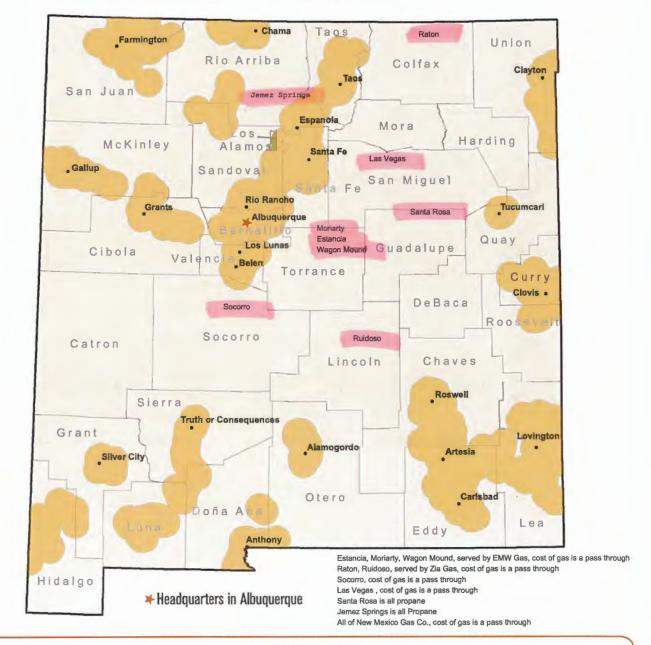

## New Mexico GAS COMPANY Service Territories

## Call numbers: 888-NM-GAS-CO (888-664-2726) | Emergency number: 888-NM-GAS-CO (888-664-2726) Call Before You Dig: 811 | Website: nmgco.com

Service Territory (square miles current customers) 4,282 Service Territory (population in service area) 1,503,994 Number of Employees 725 Fleet Number of Vehicles (Power Units) 449

## **BY THE NUMBERS**

Natural Gas Volume -Sold 40,393,476 MMBtu Natural Gas Volume -Transported 32,719,047 MMBtu Storage Capacity 3.2 Bcf Number of Customers - Residential 465,383 Number of Customers -Commercial/Industrial 37,012 Number of Transportation End-Users 3,338 Miles of Pipeline 1,645 Miles of Distribution Mains 9,968 Number of Services 510,146