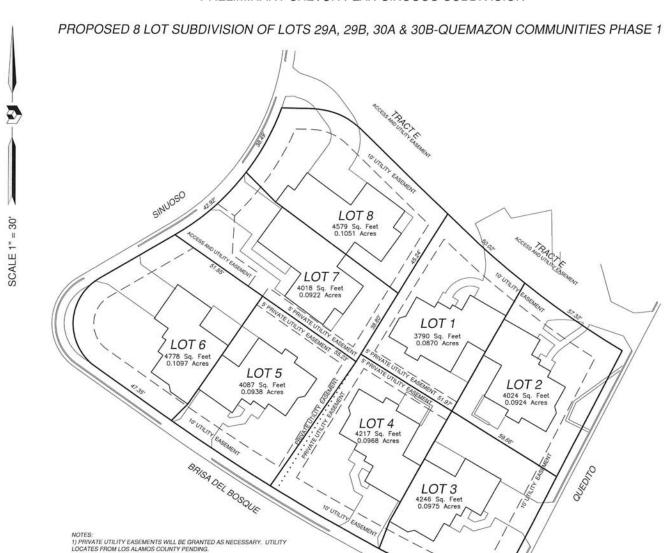

#### PRELIMINARY SKETCH PLAN-SINUOSO SUBDIVISION

Exhibit 2-B\_after split

2) PER PLAT OF QUEMAZON COMMUNITIES PHASE 1, THERE IS NO MAXIMUM