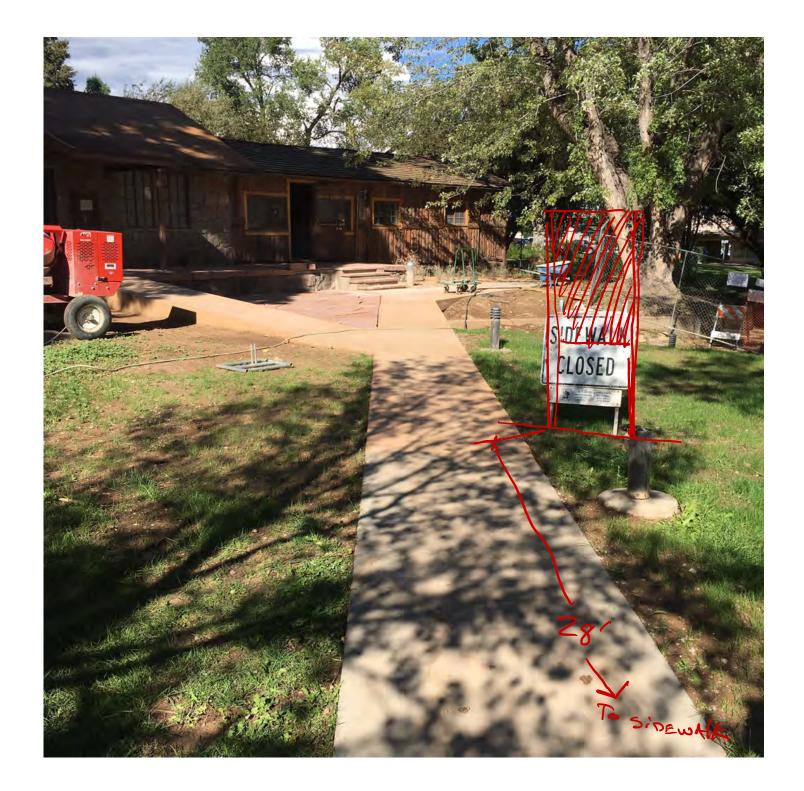

PROJECT TITLE

SHEET TITLE Exterior Sign Site Photos

GC.0.1.G.01/WT.G.01 - Guest Cottage Introduction

Quatrefoil Associates 29 C Street, Laurel MD 20707

NO.

MC.X401

WT.G.16 - Chimney Stack Minor Walking Tour Sign (Snake Stack Sign Holder)