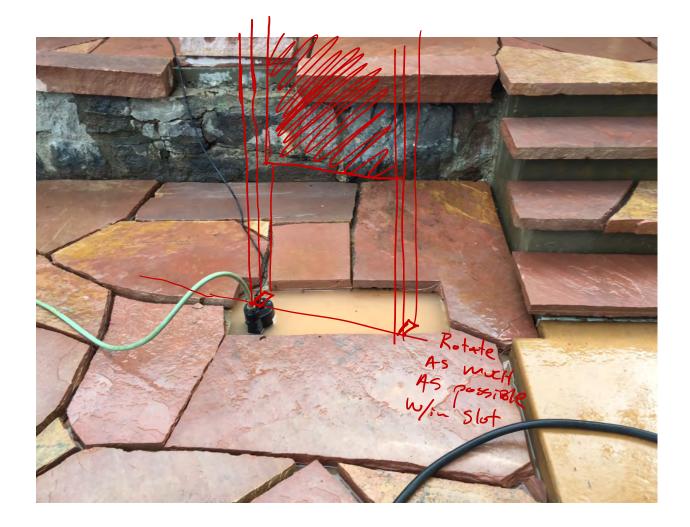

PROJECT TITLE

SHEET TITLE Exterior Sign Site Photos

GC.0.1.G.01/WT.G.01 - Guest Cottage Introduction

Quatrefoil Associates 29 C Street, Laurel MD 20707

NO.

MC.X401

WT.G.16 - Chimney Stack Minor Walking Tour Sign (Snake Stack Sign Holder)