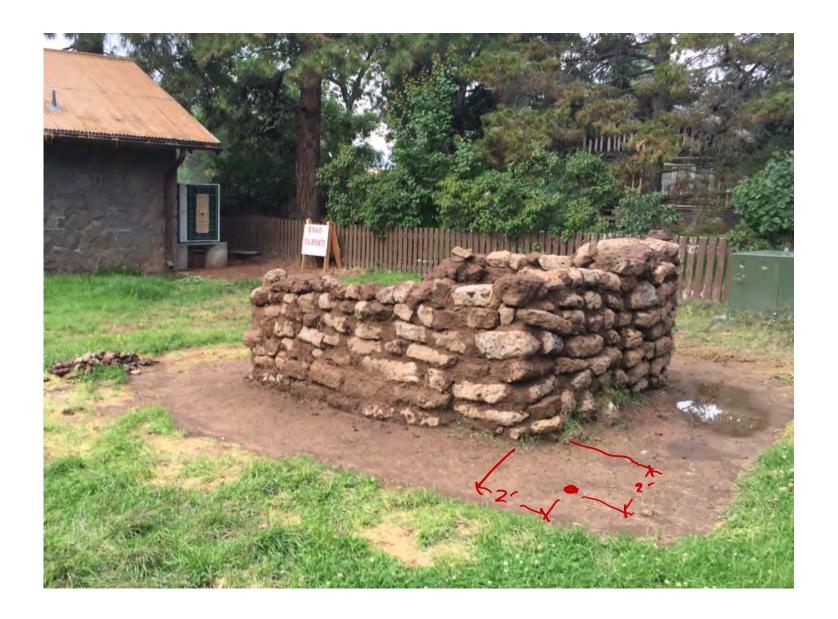

#### Quatrefoil Associates 29 C Street, Laurel MD 20707

NO.

MC.X402

WT.G.03 - Romero Cabin Minor Walking Tour Sign (Snake Stake Sign Holder)

PROJECT TITLE

SHEET TITLE Exterior Sign Site Photos

WT.G.04 - Fire House Minor Walking Tour Sign (Snake Stake Sign Holder)