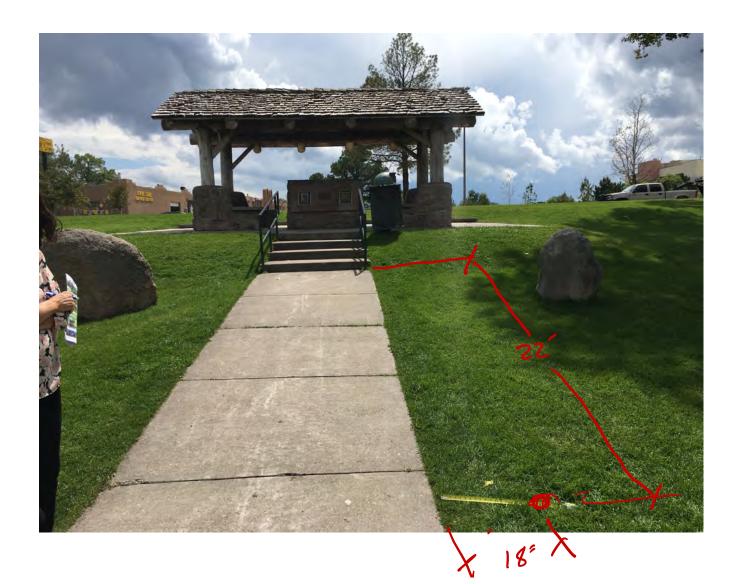

PROJECT TITLE

SHEET TITLE Exterior Sign Site Photos

WT.G.15 - Power House Walking Tour Sign

Quatrefoil Associates 29 C Street, Laurel MD 20707

NO.

MC.X407

WT.G.14 - Touch the Sky Walking Tour Sign

PROJECT TITLE