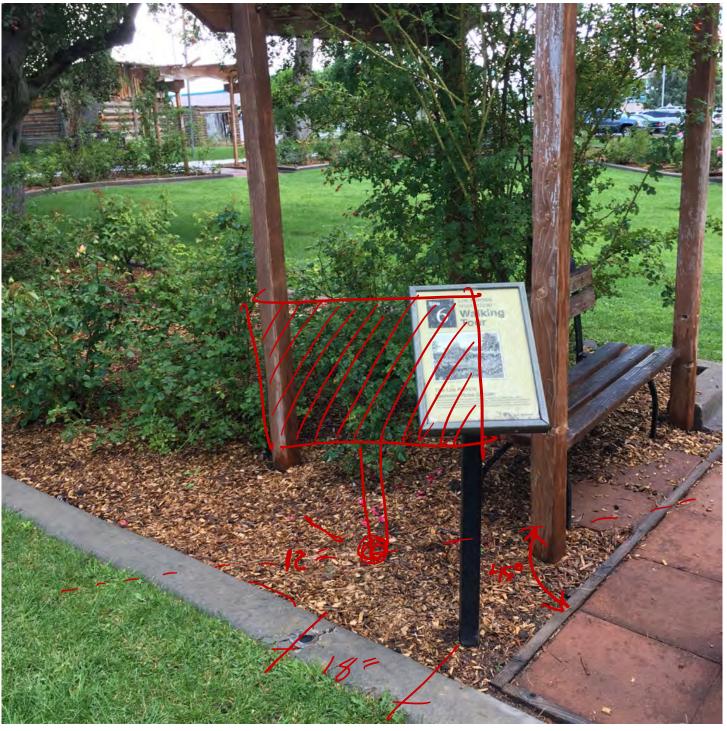

WT.G.02 - Rose Garden Walking Tour Sign

PROJECT TITLE

sheet TITLE Exterior Sign Site Photos