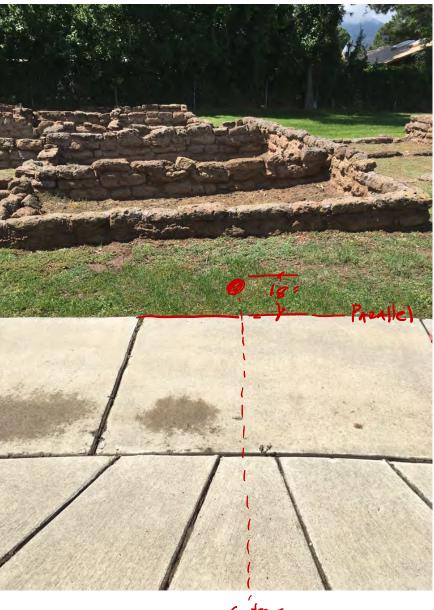

NO.

MC.X404

# WT.G.07 - Bathtub Row Walking Tour Sign

PROJECT TITLE

SHEET TITLE Exterior Sign Site Photos ISSUED FOR Pre-Production Prep BH.0.1.G.01/WT.G.08 - Bethe House Introduction

NO.

MC.X405

BH.6.1.G.01 - A Sense of Place Section Message Sign