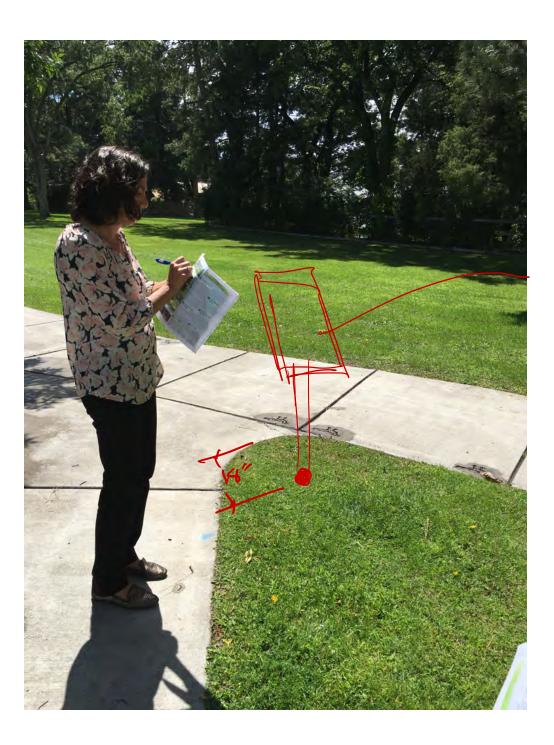

n Site Photos



#### Quatrefoil Associates 29 C Street, Laurel MD 20707

NO.

MC.X402





WT.G.03 - Romero Cabin Minor Walking Tour Sign (Snake Stake Sign Holder)



PROJECT TITLE

SHEET TITLE Exterior Sign Site Photos



WT.G.04 - Fire House Minor Walking Tour Sign (Snake Stake Sign Holder)

Quatrefoil Associates 29 C Street, Laurel MD 20707

NO.

MC.X403





# WT.G.05 - Big House Walking Tour Sign



PROJECT TITLE

SHEET TITLE Exterior Sign Site Photos



WT.G.06 - Ancestral Pueblo Walking Tour Sign

CenteerD on Patro Serm

Quatrefoil Associates 29 C Street, Laurel MD 20707

NO.

MC.X404





# WT.G.07 - Bathtub Row Walking Tour Sign



PROJECT TITLE

SHEET TITLE Exterior Sign Site Photos ISSUED FOR Pre-Production Prep BH.0.1.G.01/WT.G.08 - Bethe House Introduction



NO.

MC.X405





BH.6.1.G.01 - A Sense of Place Section Message Sign



PROJECT TITLE

SHEET TITLE Exterior Sign Site Photos



MC.0.2.G.01 - Minor Campus Map (North Entry)

Quatrefoil Associates 29 C Street, Laurel MD 20707

NO.

MC.X406





WT.G.09 - Performing Arts Center Walking Tour Sign



PROJECT TITLE

SHEET TITLE Exterior Sign Site Photos



WT.G.15 - Power House Walking Tour Sign

Quatrefoil Associates 29 C Street, Laurel MD 20707

NO.

MC.X407





WT.G.14 - Touch the Sky Walking Tour Sign





PROJECT TITLE

SHEET TITLE Exterior Sign Site Photos





NO.

MC.X408





### WT.G.10 - Ice House Walking Tour Sign



PROJECT TITLE

SHEET TITLE Exterior Sign Site Photos



WT.G.11 - Post Office Walking Tour Sign



NO.

MC.X409





MC.0.3.G.01 - Minor Campus Introduction - SE Entry



PROJECT TIT