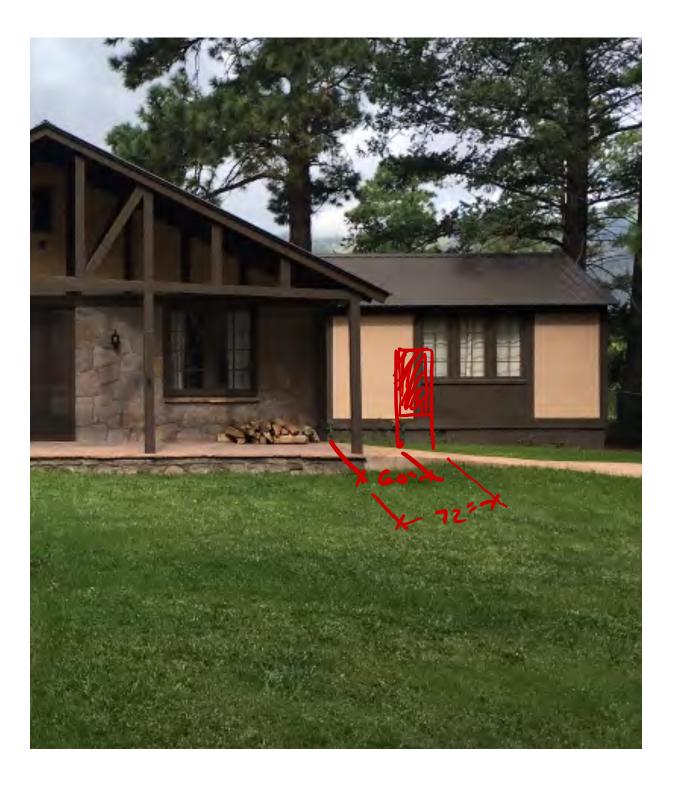

# WT.G.07 - Bathtub Row Walking Tour Sign

PROJECT TITLE

SHEET TITLE Exterior Sign Site Photos ISSUED FOR Pre-Production Prep BH.0.1.G.01/WT.G.08 - Bethe House Introduction

NO.

MC.X405

BH.6.1.G.01 - A Sense of Place Section Message Sign