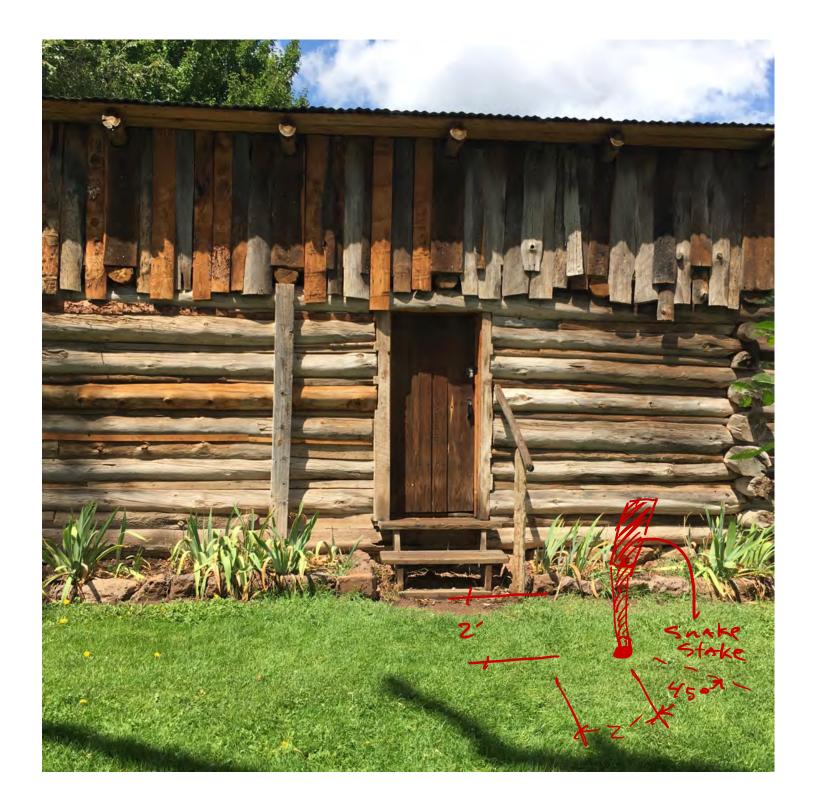

PROJECT TITLE

SHEET TITLE Exterior Sign Site Photos

GC.0.1.G.01/WT.G.01 - Guest Cottage Introduction

Quatrefoil Associates 29 C Street, Laurel MD 20707

NO.

MC.X401

WT.G.16 - Chimney Stack Minor Walking Tour Sign (Snake Stack Sign Holder)

#### Quatrefoil Associates 29 C Street, Laurel MD 20707

NO.

MC.X402

WT.G.03 - Romero Cabin Minor Walking Tour Sign (Snake Stake Sign Holder)

PROJECT TITLE

SHEET TITLE Exterior Sign Site Photos

WT.G.04 - Fire House Minor Walking Tour Sign (Snake Stake Sign Holder)