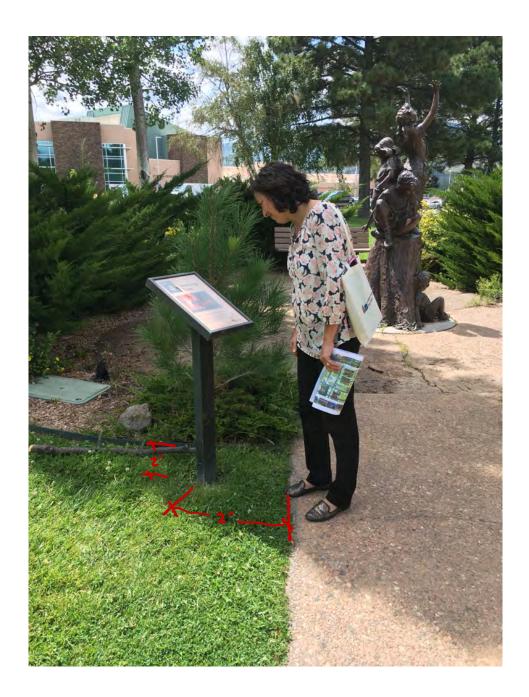

WT.G.02 - Rose Garden Walking Tour Sign

PROJECT TITLE

sheet TITLE Exterior Sign Site Photos