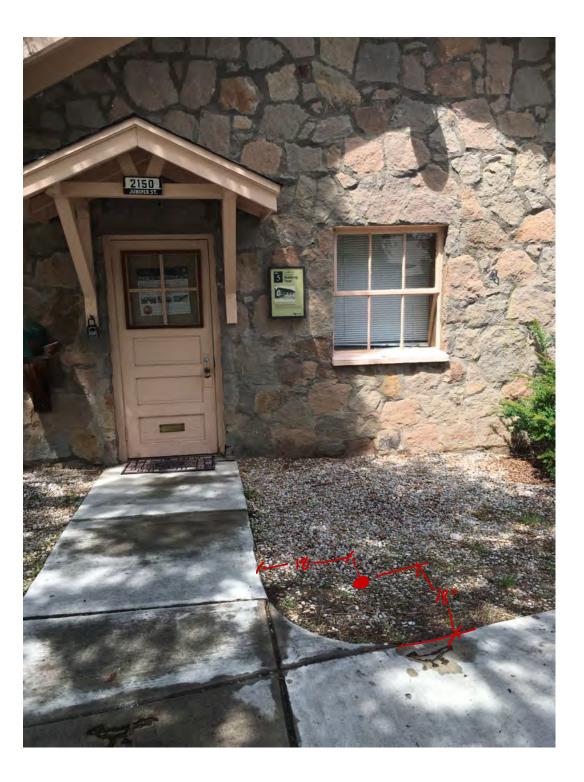

# WT.G.07 - Bathtub Row Walking Tour Sign

PROJECT TITLE

SHEET TITLE Exterior Sign Site Photos ISSUED FOR Pre-Production Prep BH.0.1.G.01/WT.G.08 - Bethe House Introduction

NO.

MC.X405

BH.6.1.G.01 - A Sense of Place Section Message Sign