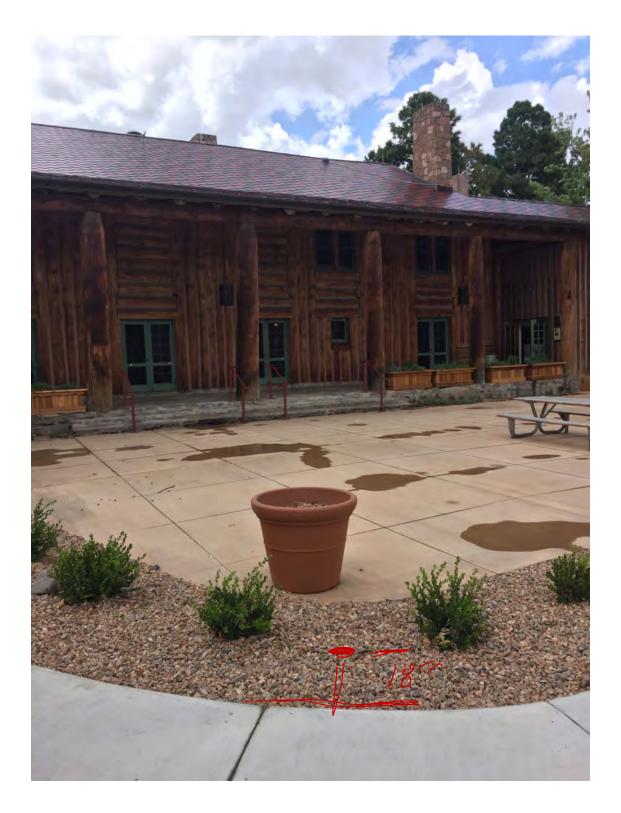

SHEET TITLE Exterior Sign Site Photos

WT.G.12 - Fuller Lodge Walking Tour Sign

NO.

MC.X410