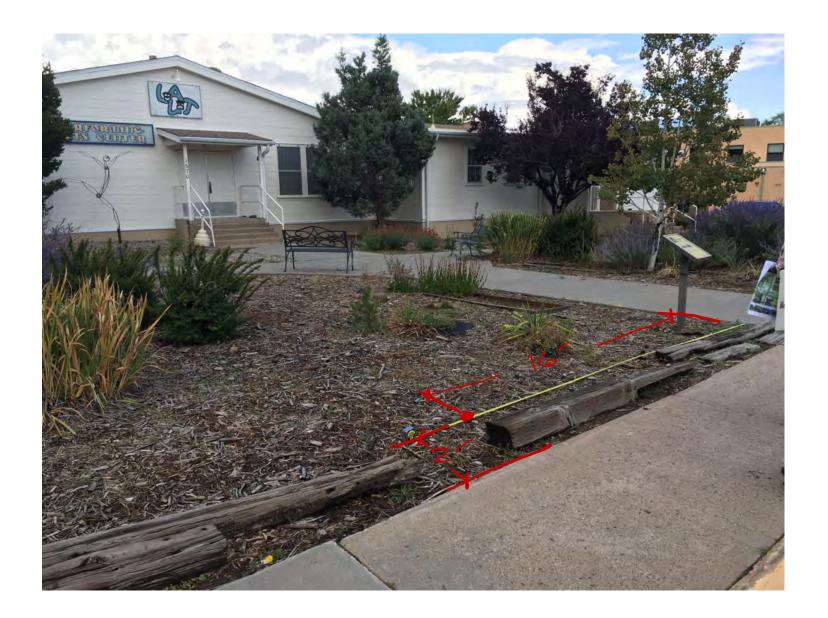

WT.G.02 - Rose Garden Walking Tour Sign

PROJECT TITLE

sheet TITLE Exterior Sign Site Photos