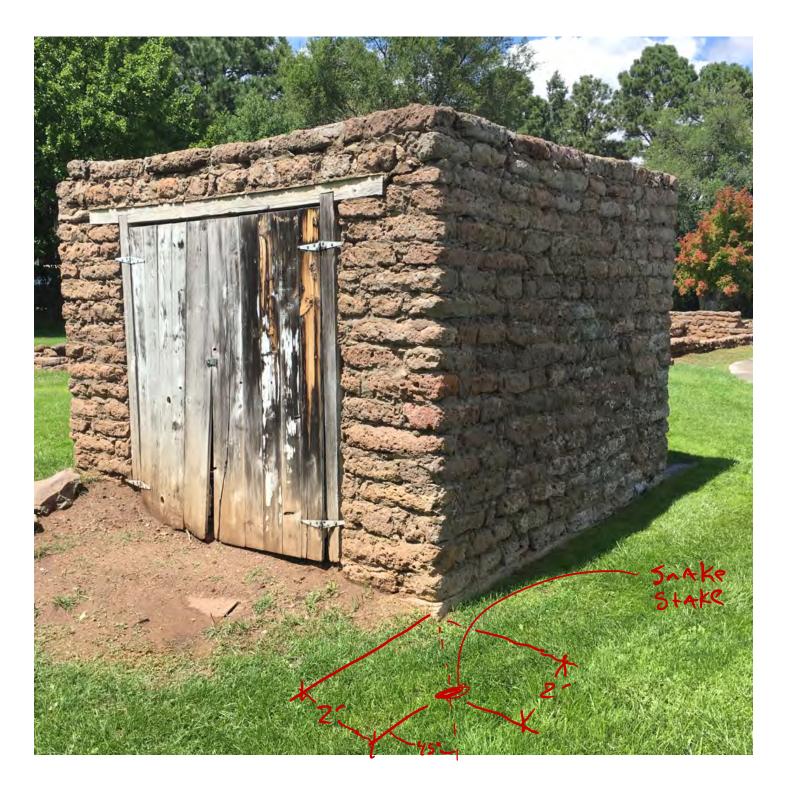

#### Quatrefoil Associates 29 C Street, Laurel MD 20707

NO.

MC.X402

WT.G.03 - Romero Cabin Minor Walking Tour Sign (Snake Stake Sign Holder)

PROJECT TITLE

SHEET TITLE Exterior Sign Site Photos

WT.G.04 - Fire House Minor Walking Tour Sign (Snake Stake Sign Holder)