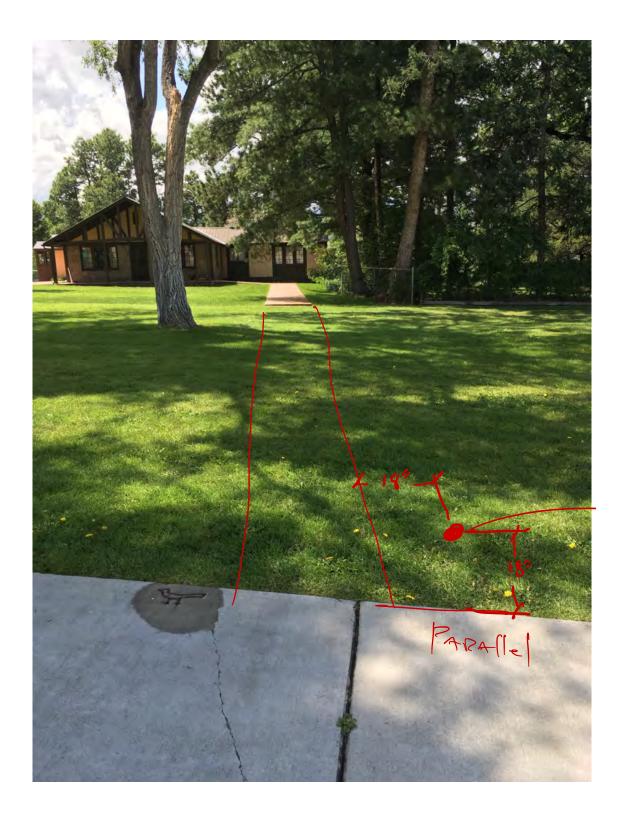

### WT.G.10 - Ice House Walking Tour Sign

PROJECT TITLE

SHEET TITLE Exterior Sign Site Photos

WT.G.11 - Post Office Walking Tour Sign

NO.

MC.X409

MC.0.3.G.01 - Minor Campus Introduction - SE Entry

PROJECT TITLE

SHEET TITLE Exterior Sign Site Photos

WT.G.12 - Fuller Lodge Walking Tour Sign

NO.

MC.X410