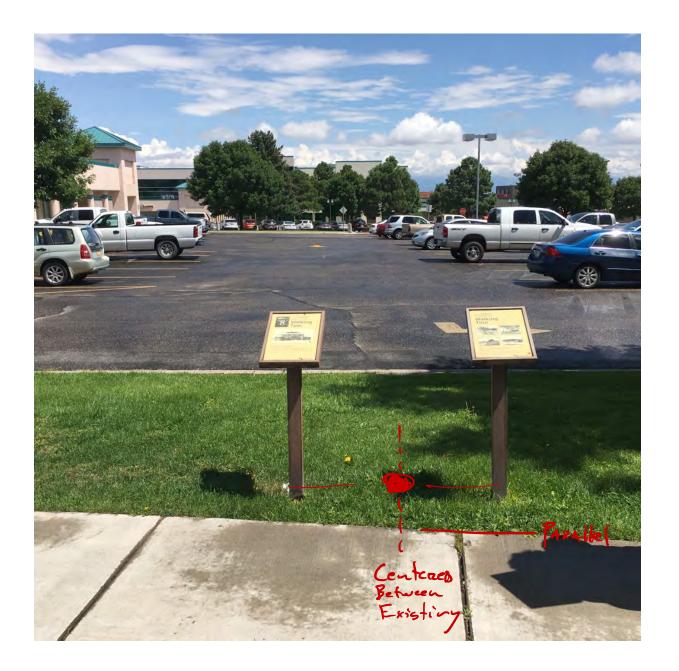

PROJECT TITLE

SHEET TITLE Exterior Sign Site Photos

MC.0.2.G.01 - Minor Campus Map (North Entry)

Quatrefoil Associates 29 C Street, Laurel MD 20707

NO.

MC.X406

WT.G.09 - Performing Arts Center Walking Tour Sign