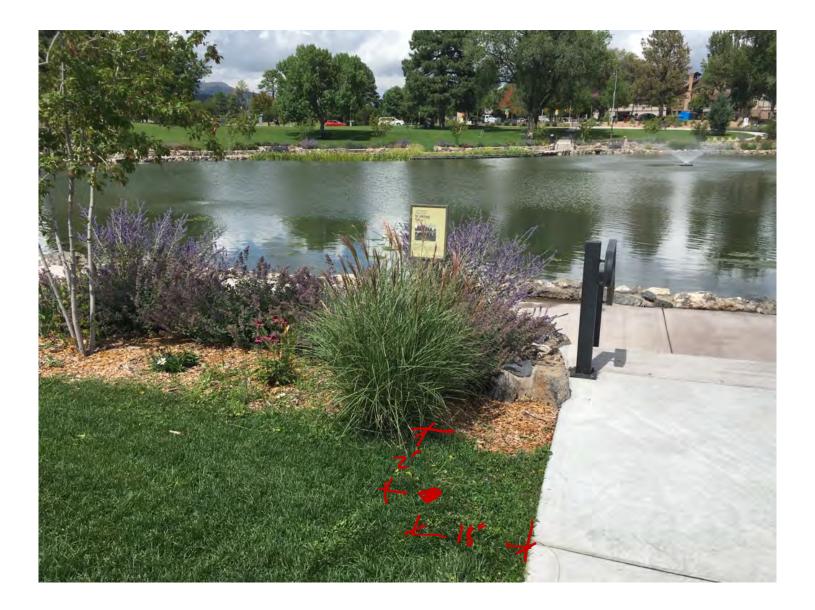

PROJECT TITLE

SHEET TITLE Exterior Sign Site Photos

WT.G.15 - Power House Walking Tour Sign

Quatrefoil Associates 29 C Street, Laurel MD 20707

NO.

MC.X407

WT.G.14 - Touch the Sky Walking Tour Sign

PROJECT TITLE