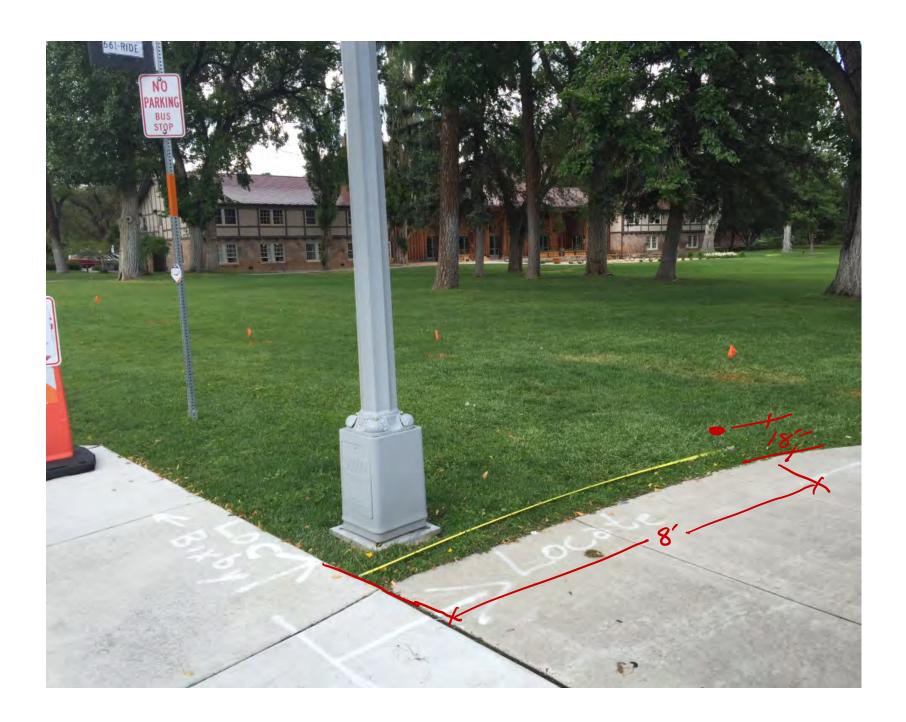

# WT.G.07 - Bathtub Row Walking Tour Sign

PROJECT TITLE

SHEET TITLE Exterior Sign Site Photos ISSUED FOR Pre-Production Prep BH.0.1.G.01/WT.G.08 - Bethe House Introduction

NO.

MC.X405

BH.6.1.G.01 - A Sense of Place Section Message Sign