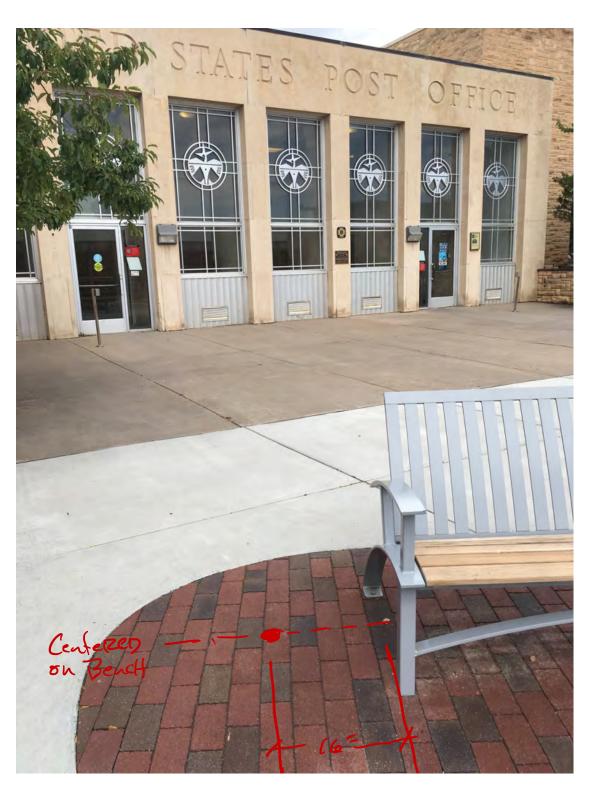

### WT.G.10 - Ice House Walking Tour Sign

PROJECT TITLE

SHEET TITLE Exterior Sign Site Photos

WT.G.11 - Post Office Walking Tour Sign

NO.

MC.X409

MC.0.3.G.01 - Minor Campus Introduction - SE Entry

PROJECT TITLE