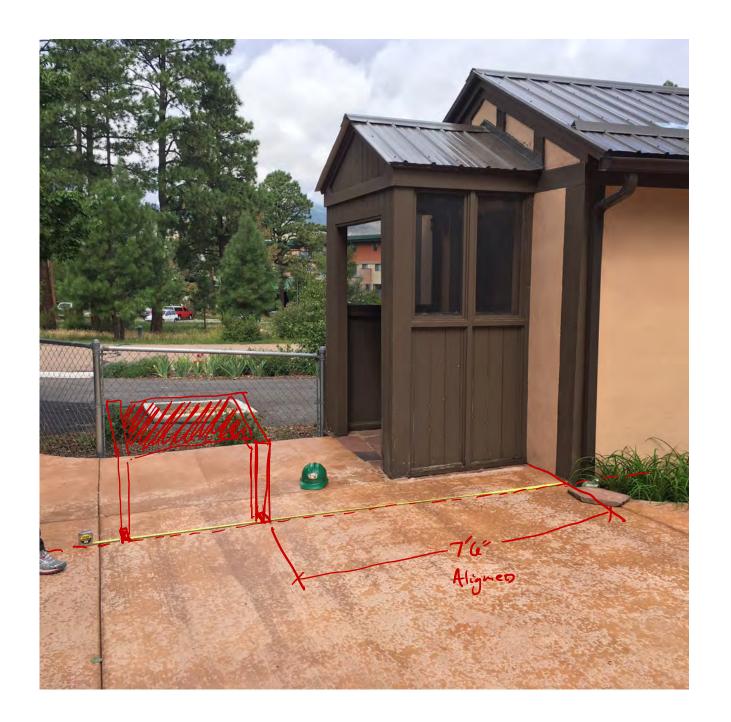

ign Site Photos



#### Quatrefoil Associates 29 C Street, Laurel MD 20707

NO.

MC.X402





WT.G.03 - Romero Cabin Minor Walking Tour Sign (Snake Stake Sign Holder)



PROJECT TITLE

SHEET TITLE Exterior Sign Site Photos



WT.G.04 - Fire House Minor Walking Tour Sign (Snake Stake Sign Holder)

Quatrefoil Associates 29 C Street, Laurel MD 20707

NO.

MC.X403





# WT.G.05 - Big House Walking Tour Sign



PROJECT TITLE

SHEET TITLE Exterior Sign Site Photos



WT.G.06 - Ancestral Pueblo Walking Tour Sign

CenteerD on Patro Serm

Quatrefoil Associates 29 C Street, Laurel MD 20707

NO.

MC.X404





# WT.G.07 - Bathtub Row Walking Tour Sign



PROJECT TITLE

SHEET TITLE Exterior Sign Site Photos ISSUED FOR Pre-Production Prep BH.0.1.G.01/WT.G.08 - Bethe House Introduction



NO.

MC.X405





BH.6.1.G.01 - A Sense of Place Section Message Sign



PROJECT TITLE

SHEET TITLE Exterior Sign Site Photos



MC.0.2.G.01 - Minor Campus Map (North Entry)

Quatrefoil Associates 29 C Street, Laurel MD 20707

NO.

MC.X406





WT.G.09 - Performing Arts Center Walking Tour Sign



PROJECT TITLE

SHEET TITLE Exterior Sign Site Photos



WT.G.15 - Power House Walking Tour Sign

Quatrefoil Associates 29 C Street, Laurel MD 20707

NO.

MC.X407





WT.G.14 - Touch the Sky Walking Tour Sign





PROJECT TITLE

SHEET TITLE Exterior Sign Site Photos





NO.

MC.X408





### WT.G.10 - Ice House Walking Tour Sign



PROJECT TITLE

SHEET TITLE Exterior Sign Site Photos



WT.G.11 - Post Office Walking Tour Sign



NO.

MC.X409





MC.0.3.G.01 - Minor Campus Introduction - SE Entry



PROJECT T