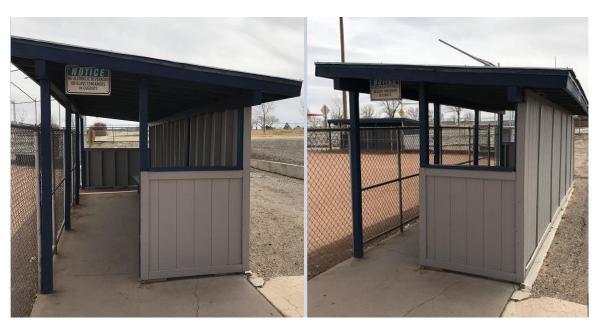

## 18 Dugouts

14 wood siding with blue pro-panel blue/gray paint remaining fields

4 cement block with blue pro-panel blue/gray paint Virchow / Byers

## Score keepers booths

Minor A / Virchow / Byers wood siding with blue pro-panel blue/gray paint

Example of Overlook Blue and Gray used throughout the park on concession stand, dugouts, score keepers booths and storage buildings for the last 20+ years.