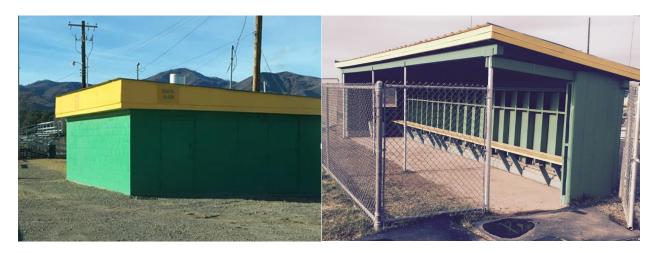

Example of North Mesa Green and Yellow throughout the complex on outbuildings, dugouts, concession stand and score keepers booths for the last 3-4 years.

Examples of custom windscreens to represent different user groups.