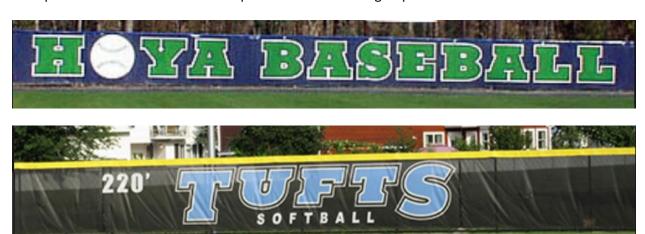

Example of North Mesa Green and Yellow throughout the complex on outbuildings, dugouts, concession stand and score keepers booths for the last 3-4 years.

Examples of custom windscreens to represent different user groups.