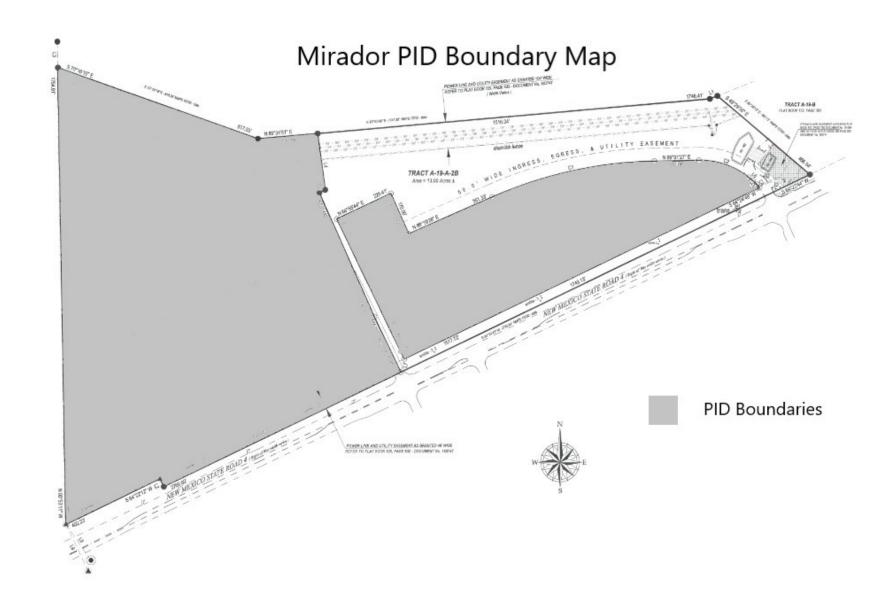

1. The Land. The District is proposed to consist of approximately 47.298 acres of land, in the aggregate, located wholly within the corporate boundaries of the County (collectively the "Land"). The Applicant anticipates developing two hundred fifteen (215) residential dwelling units on the Land (with a mix of densities) and four thousand two hundred fifty (4,250) building square feet of commercial/retail. A legal description for the Land and a map illustrating the boundaries of the District is attached to this Application at Exhibit 1. The Land comprises all of the real property proposed to be included in the District. The Petitioner owns one hundred percent (100%) of the Land in fee simple.

The eastern boundary of the Land is located at the northeast corner of SR 4 and Sherwood Boulevard and continues west along SR 4 to approximately Pajarito Road. In satisfaction of §2.1(A)(1)(d) of the Act, the Applicant submits that the proposed boundaries for the District were chosen pursuant to §3(A) of the Act, which provides that the County may form public improvement districts to be comprised of "contiguous or noncontiguous property...wholly within the corporate boundaries of the ... County ...." No portion of the Land, the property proposed to be included within the boundaries of the District, is located outside the corporate boundaries of the County. Confirmation that the Land is located within the County is provided in the "Introduction - Property Identification" section of the MAI Appraisal provided as of July 25, 2018, which is attached to this Application as Exhibit 2 (the "MAI Appraisal").