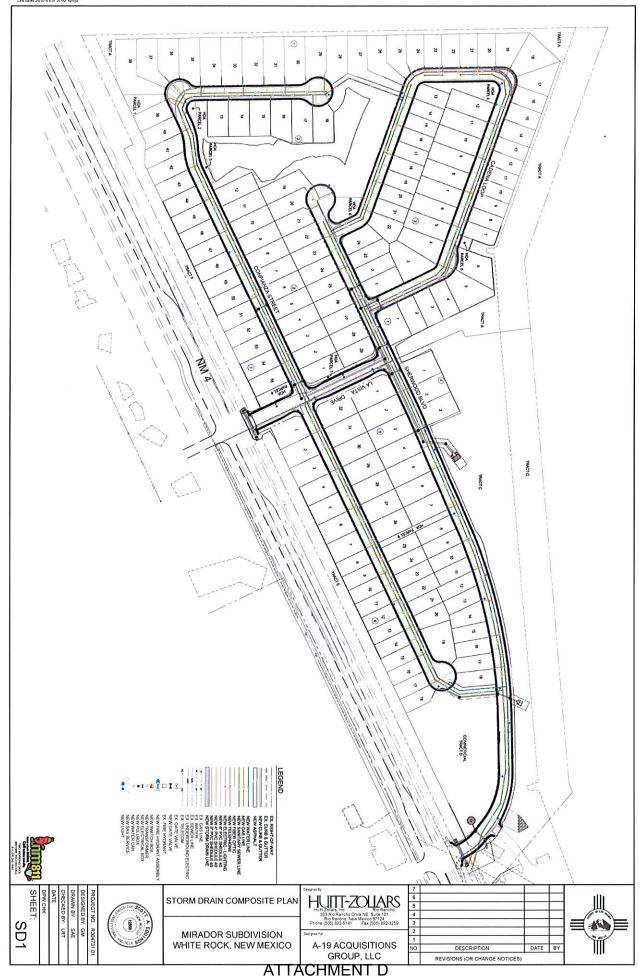

1. The Land. The District is proposed to consist of approximately 47.298 acres of land, in the aggregate, located wholly within the corporate boundaries of the County (collectively the "Land"). The Applicant anticipates developing two hundred fifteen (215) residential dwelling units on the Land (with a mix of densities) and four thousand two hundred fifty (4,250) building square feet of commercial/retail. A legal description for the Land and a map illustrating the boundaries of the District is attached to this Application at Exhibit 1. The Land comprises all of the real property proposed to be included in the District. The Petitioner owns one hundred percent (100%) of the Land in fee simple.

The eastern boundary of the Land is located at the northeast corner of SR 4 and Sherwood Boulevard and continues west along SR 4 to approximately Pajarito Road. In satisfaction of §2.1(A)(1)(d) of the Act, the Applicant submits that the proposed boundaries for the District were chosen pursuant to §3(A) of the Act, which provides that the County may form public improvement districts to be comprised of "contiguous or noncontiguous property...wholly within the corporate boundaries of the ... County ...." No portion of the Land, the property proposed to be included within the boundaries of the District, is located outside the corporate boundaries of the County. Confirmation that the Land is located within the County is provided in the "Introduction - Property Identification" section of the MAI Appraisal provided as of July 25, 2018, which is attached to this Application as Exhibit 2 (the "MAI Appraisal").

3. The Purpose of the District. Applicant has filed this Application with the County seeking approval of the District for the principal purpose of financing the acquisition of certain public infrastructure improvements (as that term is defined in the Act) to be designed, constructed and installed by the Applicant or, as applicable, by its designee or a future owner of all or a portion of the Land. The public infrastructure improvements to be acquired by the District (collectively, the "PID Eligible Infrastructure Improvements") are anticipated to include certain public infrastructure improvements more particularly described in the Mirador Public Improvement District General Plan (the "General Plan") submitted with this Application as Exhibit 5 and as may be amended from time-to-time.