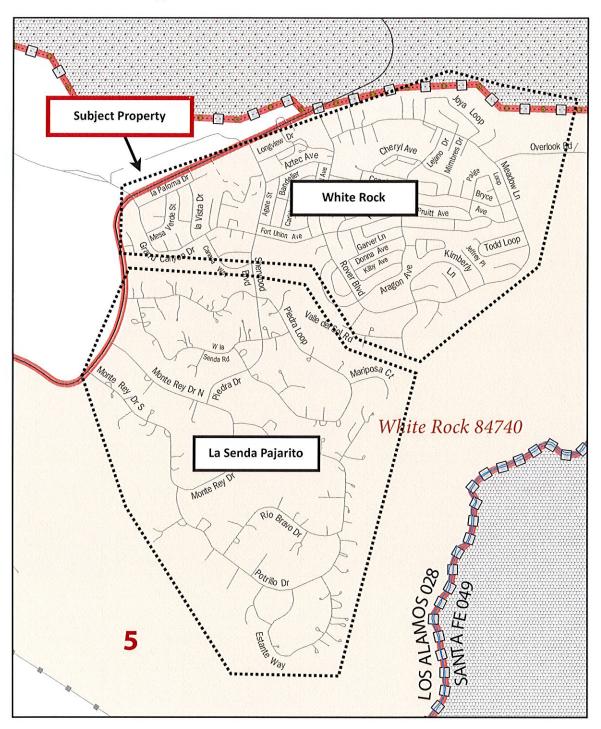

### White Rock: Neighborhoods

ZONE LOS ALAMOS COUNTY UNINCORPORATED AREAS 34 Cañada del Buey Cañada del Buey / Tributary 3 350035 PAIGE TO BA NGT. 19 N JEFFREY PLACE **ZONE A** HAMLIN METERY LAWE AVENUE **ZONE A** ACIENDA DRIVE ISLETA DRIVE RIDGECREST <u> PVENUĒ</u> LOUISĒ ROAD **ZONE A** SOL AVENUE Cañada del Buey Tributary 2 ANDOLINA DRIVE **ZONE A** ZONE A COURT GRAND BOULEVARD ZONE A BARCELONA **ZONE A** WAY BALBOA Creek AREAS JURG ATRIV Cainda del Buey Tributary I Canyon 32 Cañada del Buev. Subject Property **ZONE A** 2 MIT TUDY