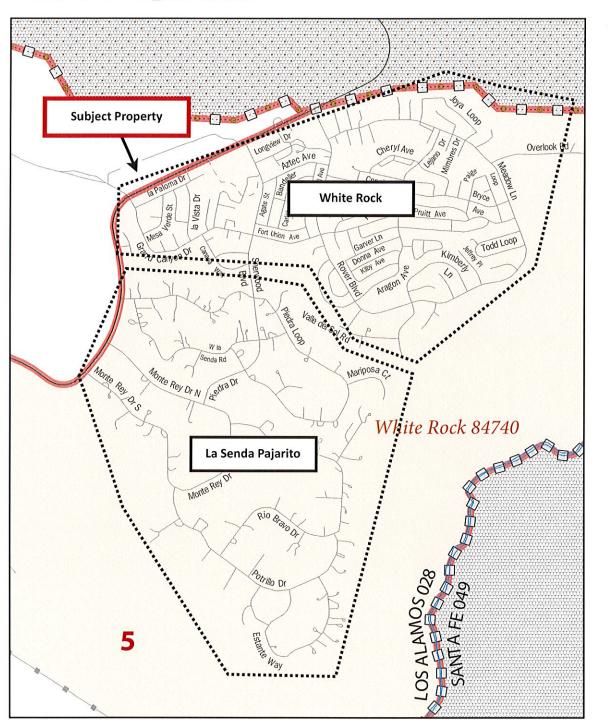

### White Rock: Neighborhoods

ZONE LOS ALAMOS COUNTY UNINCORPORATED AREAS 34 Cañada del Buey Cañada del Buey / Tributary 3 350035 PAIGE TO BA NGT. 19 N JEFFREY PLACE **ZONE A** HAMLIN METERY LAWE AVENUE **ZONE A** ACIENDA DRIVE ISLETA DRIVE RIDGECREST <u> PVENUĒ</u> LOUISĒ ROAD **ZONE A** SOL AVENUE Cañada del Buey Tributary 2 ANDOLINA DRIVE **ZONE A** ZONE A COURT GRAND BOULEVARD ZONE A BARCELONA **ZONE A** WAY BALBOA Creek AREAS JURG ATRIV Cainda del Buey Tributary I Canyon 32 Cañada del Buev. Subject Property **ZONE A** 2 MIT TUDY