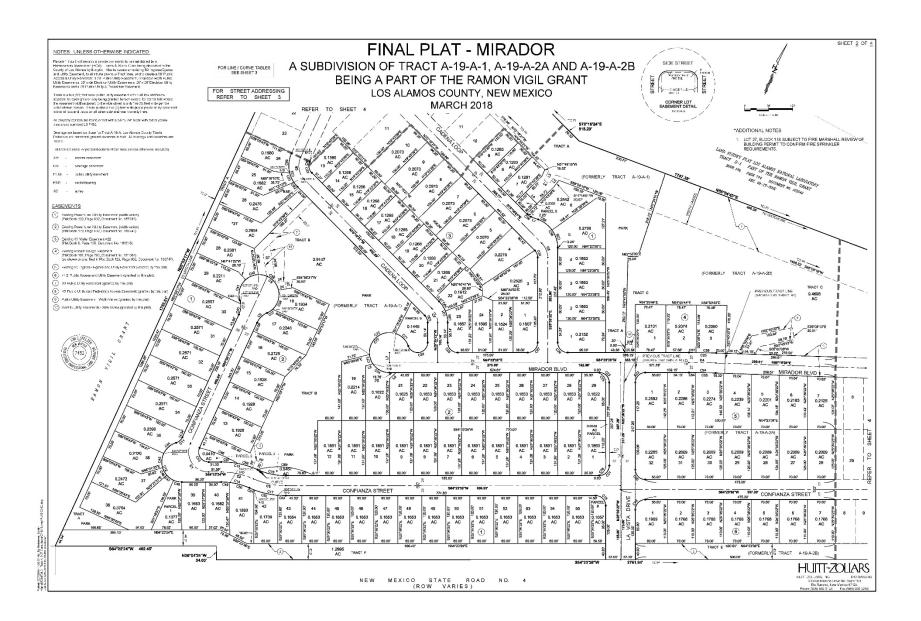

#### **Legal Description**

Tract A-19-A-1, as shown on plat entitled "Los Alamos County Tracts A-19-A-1 & A-19-A-2, a Subdivision of Tract A-19-A Part of the Ramon Vigil Grant Projected Sections 4 & 5, Township 18 North, Range 7 East, N.M.P.M...", recorded on August 8, 2013, in Book 164, page 175, as Document No. 218290, records of Los Alamos County, New Mexico.

And

Tract A-19-A-2A, as shown on plat entitled "Tract A-19-A-2A & A-19-A-2B, a Subdivision of Tract A-19-A-2 Part of The Ramon Vigil Grant, County of Los Alamos, State of New Mexico, August, 2017 within Projected Sections 4 & 5, Township 18 North, Range 7 East, N.M.P.M.", recorded on September 15, 2017, in Book 177, page 795, as Document No. 231910, records of Los Alamos County, New Mexico.