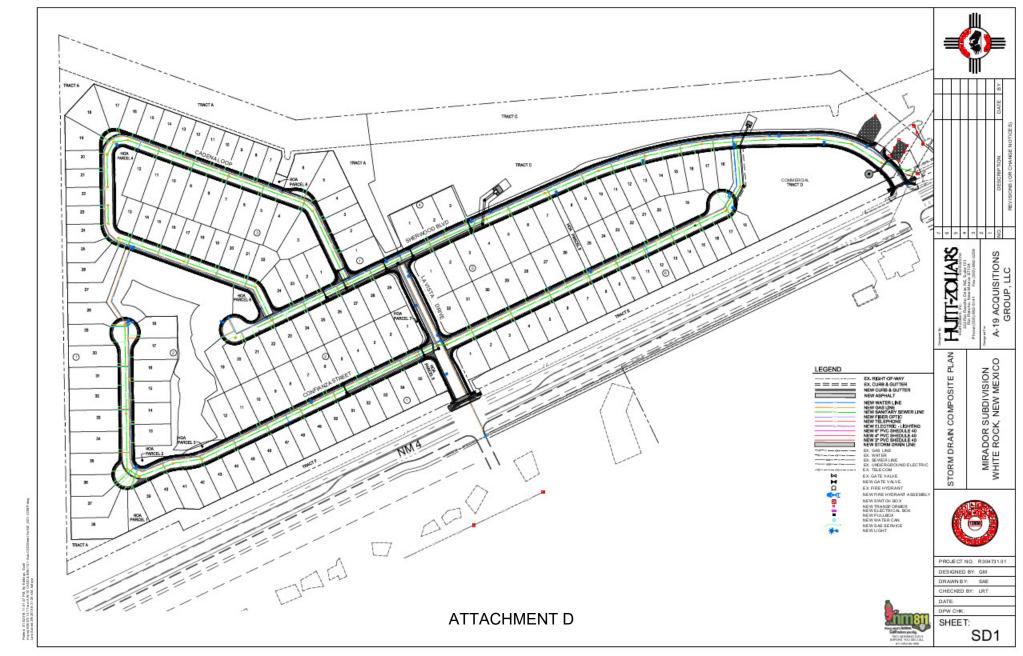

#### APPLICATION AND PETITION EXHIBIT 1 Legal Description and Map of the District EXHIBIT 2 MAI Appraisal for the Land EXHIBIT 3 Condition of Title Report EXHIBIT 4 Formation Resolution EXHIBIT 5 District General Plan Exhibit 5-A District Boundary Map Exhibit 5-B Final Plat Exhibit 5-C **Improvement Locations** Rate and Method of Apportionment of Special Levy Exhibit 5-D EXHIBIT 6 Feasibility Study Exhibit 6-A District Boundary Map Exhibit 6-B Final Plat Exhibit 6-C Improvement Locations Exhibit 6-D PID Special Levy Analysis Rate and Method of Apportionment of Special Levy Exhibit 6-E Form of Disclosure of Special Levy Exhibit 6-F EXHIBIT 7 Information Regarding the Petitioner EXHIBIT 8 Disclosure of Special Levy EXHIBIT 9 Information Regarding Compliance with Existing County Development Objectives

3. The Purpose of the District. Applicant has filed this Application with the County seeking approval of the District for the principal purpose of financing the acquisition of certain public infrastructure improvements (as that term is defined in the Act) to be designed, constructed and installed by the Applicant or, as applicable, by its designee or a future owner of all or a portion of the Land. The public infrastructure improvements to be acquired by the District (collectively, the "PID Eligible Infrastructure Improvements") are anticipated to include certain public infrastructure improvements more particularly described in the Mirador Public Improvement District General Plan (the "General Plan") submitted with this Application as Exhibit 5 and as may be amended from time-to-time.

It is proposed that the District's acquisition of a portion of the PID Eligible Infrastructure Improvements (the "PID Funded Infrastructure Improvements") and funding of the costs of the District, as authorized under §§10 and -20 of the Act, may be funded from both (a) the proceeds of one or more series of District Bonds to be issued by the District and payable from the proceeds of the imposition of a special levy upon the portion of the Land within the boundaries of the District (the "District Special Levy") and (b) directly from the collection of the District Special Levy, through, among other alternatives, the satisfaction of one or more reimbursement obligations of the District, such as subordinate bonds, subordinate promissory notes and/or other subordinate obligations payable by the District to the Applicant or another holder from the proceeds of the District Special Levy (collectively the "Subordinate Additionally, the cost of the portion of the PID Eligible Infrastructure Obligations"). Improvements not purchased by the District and all other infrastructure improvements constructed on the Land (the "Additional Infrastructure Improvements"; PID Funded Infrastructure Improvements and the Additional Infrastructure Improvements are collectively the "District Improvements") will be constructed and financed without the use of proceeds from the District Special Levy, District Bonds or the Subordinate Obligations. A general description of the Additional Infrastructure Improvements is set forth in the General Plan.