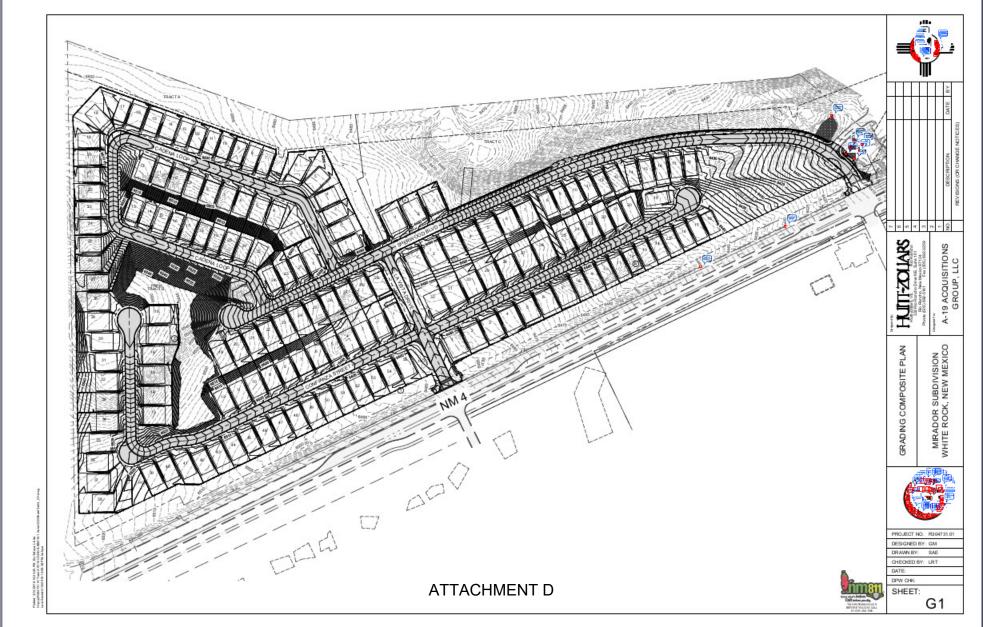

#### APPLICATION AND PETITION EXHIBIT 1 Legal Description and Map of the District EXHIBIT 2 MAI Appraisal for the Land EXHIBIT 3 Condition of Title Report EXHIBIT 4 Formation Resolution EXHIBIT 5 District General Plan Exhibit 5-A District Boundary Map Exhibit 5-B Final Plat Exhibit 5-C **Improvement Locations** Rate and Method of Apportionment of Special Levy Exhibit 5-D EXHIBIT 6 Feasibility Study Exhibit 6-A District Boundary Map Exhibit 6-B Final Plat Exhibit 6-C Improvement Locations Exhibit 6-D PID Special Levy Analysis Rate and Method of Apportionment of Special Levy Exhibit 6-E Form of Disclosure of Special Levy Exhibit 6-F EXHIBIT 7 Information Regarding the Petitioner EXHIBIT 8 Disclosure of Special Levy EXHIBIT 9 Information Regarding Compliance with Existing County Development Objectives

1. The Land. The District is proposed to consist of approximately 47.298 acres of land, in the aggregate, located wholly within the corporate boundaries of the County (collectively the "Land"). The Applicant anticipates developing two hundred fifteen (215) residential dwelling units on the Land (with a mix of densities) and four thousand two hundred fifty (4,250) building square feet of commercial/retail. A legal description for the Land and a map illustrating the boundaries of the District is attached to this Application at Exhibit 1. The Land comprises all of the real property proposed to be included in the District. The Petitioner owns one hundred percent (100%) of the Land in fee simple.

3. The Purpose of the District. Applicant has filed this Application with the County seeking approval of the District for the principal purpose of financing the acquisition of certain public infrastructure improvements (as that term is defined in the Act) to be designed, constructed and installed by the Applicant or, as applicable, by its designee or a future owner of all or a portion of the Land. The public infrastructure improvements to be acquired by the District (collectively, the "PID Eligible Infrastructure Improvements") are anticipated to include certain public infrastructure improvements more particularly described in the Mirador Public Improvement District General Plan (the "General Plan") submitted with this Application as Exhibit 5 and as may be amended from time-to-time.

Although not specifically required to be in a PID application, the Act indirectly requires the following information be considered prior to formation:

- M. Pursuant to §3(A)(3) of the Act, the General Plan attached hereto as Exhibit 5 contains a map depicting the boundaries of the district and the real property proposed to be included in the district, a general description of anticipated improvements and their locations, general cost estimates, proposed financing methods and anticipated tax levies, special levies or charges, and possible alternatives, modification or substitutions concerning items in the General Plan.
- N. Pursuant to §3(A)(4) of the Act, the Feasibility Study includes the special levy burden to be placed on the Land and the anticipated methodology of assessment, as more particularly described in the Rate and Method of Apportionment of Special Levy attached to the Feasibility Study (the "RMA"), which will provide sufficient detail to enable any owner or resident within the District to estimate the maximum amount of the proposed District Special Levy.
- O. Pursuant to §3(A)(9) of the Act, the Formation Resolution shall state the makeup of the PID Board.
- P. Pursuant to §16(A): of the Act, the Feasibility Study attached hereto as Exhibit 6 contains the following:
  - i. A description of the PID Funded Infrastructure Improvements and enhanced services, if any;
  - ii. A map showing, the location of the project within the District;
  - iii. An estimated cost and schedule for the project;
  - iv. A plan to finance the project;
  - v. An estimate of the anticipated District Special Levy;
  - vi. The current direct and overlapping tax assessment burdens and special levy on the Land and the full cash value and assessed valuation of that property as shown on the most recent assessment roll;
  - vii. A market absorption study for the Land;