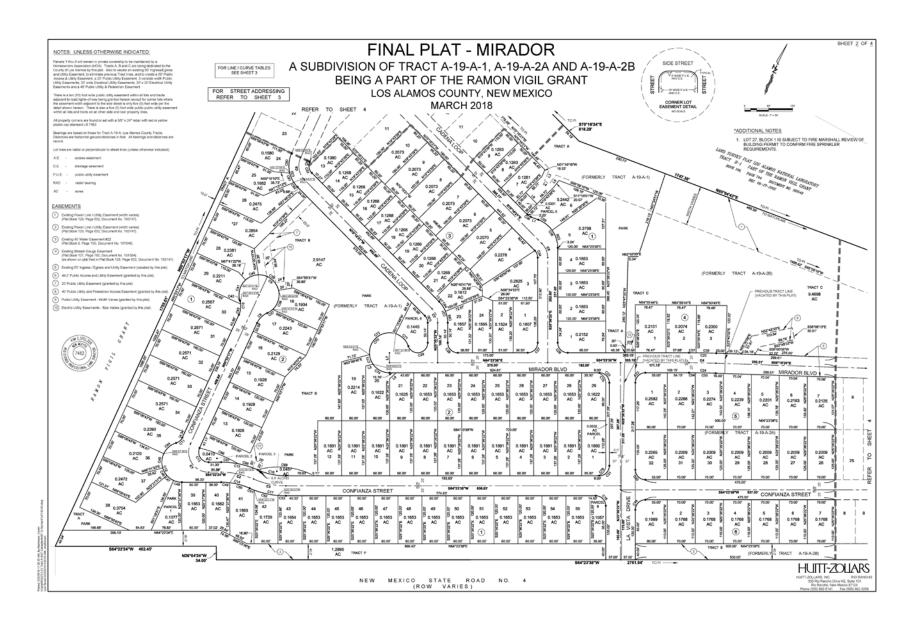

#### **Legal Description**

Tract A-19-A-1, as shown on plat entitled "Los Alamos County Tracts A-19-A-1 & A-19-A-2, a Subdivision of Tract A-19-A Part of the Ramon Vigil Grant Projected Sections 4 & 5, Township 18 North, Range 7 East, N.M.P.M...", recorded on August 8, 2013, in Book 164, page 175, as Document No. 218290, records of Los Alamos County, New Mexico.

And

Tract A-19-A-2A, as shown on plat entitled "Tract A-19-A-2A & A-19-A-2B, a Subdivision of Tract A-19-A-2 Part of The Ramon Vigil Grant, County of Los Alamos, State of New Mexico, August, 2017 within Projected Sections 4 & 5, Township 18 North, Range 7 East, N.M.P.M.", recorded on September 15, 2017, in Book 177, page 795, as Document No. 231910, records of Los Alamos County, New Mexico.

# A SUBDIVISION OF TRACT A-19-A-1, A-19-A-2A AND FINAL PLAT - MIRADOR

BEING A PART OF THE RAMON VIGIL GRANT LOS ALAMOS COUNTY, NEW MEXICO **MARCH 2018** A-19-A-2B

CURVE TABLE

| LINE TABLE LINE TABLE  NO. BEARING NO. WOODSTW NO. WOO |           | DISTANCE | 10.72    | 11.14     | 31.78      | 14,68       | 28.68     | 40.00       | 28.00      | 18.00      | 22.04      |
|--------------------------------------------------------------------------------------------------------------------------------------------------------------------------------------------------------------------------------------------------------------------------------------------------------------------------------------------------------------------------------------------------------------------------------------------------------------------------------------------------------------------------------------------------------------------------------------------------------------------------------------------------------------------------------------------------------------------------------------------------------------------------------------------------------------------------------------------------------------------------------------------------------------------------------------------------------------------------------------------------------------------------------------------------------------------------------------------------------------------------------------------------------------------------------------------------------------------------------------------------------------------------------------------------------------------------------------------------------------------------------------------------------------------------------------------------------------------------------------------------------------------------------------------------------------------------------------------------------------------------------------------------------------------------------------------------------------------------------------------------------------------------------------------------------------------------------------------------------------------------------------------------------------------------------------------------------------------------------------------------------------------------------------------------------------------------------------------------------------------------------|-----------|----------|----------|-----------|------------|-------------|-----------|-------------|------------|------------|------------|
|                                                                                                                                                                                                                                                                                                                                                                                                                                                                                                                                                                                                                                                                                                                                                                                                                                                                                                                                                                                                                                                                                                                                                                                                                                                                                                                                                                                                                                                                                                                                                                                                                                                                                                                                                                                                                                                                                                                                                                                                                                                                                                                                | INE TABLE | BEARING  | NBOOFISE | MECTATION | NEW 4915TM | N/8-23-46"N | WINSOLTIS | 370'16'21'E | 322.0C.9CS | NSCHOOLETE | NZ1"3054TE |
| 3 - 3 - 3 - 3 - 3 - 3 - 3                                                                                                                                                                                                                                                                                                                                                                                                                                                                                                                                                                                                                                                                                                                                                                                                                                                                                                                                                                                                                                                                                                                                                                                                                                                                                                                                                                                                                                                                                                                                                                                                                                                                                                                                                                                                                                                                                                                                                                                                                                                                                                      | _         | UNE NO.  | 5        | 5         | 5          | 3           | 5         | 93          | 17         | 9          | 2          |