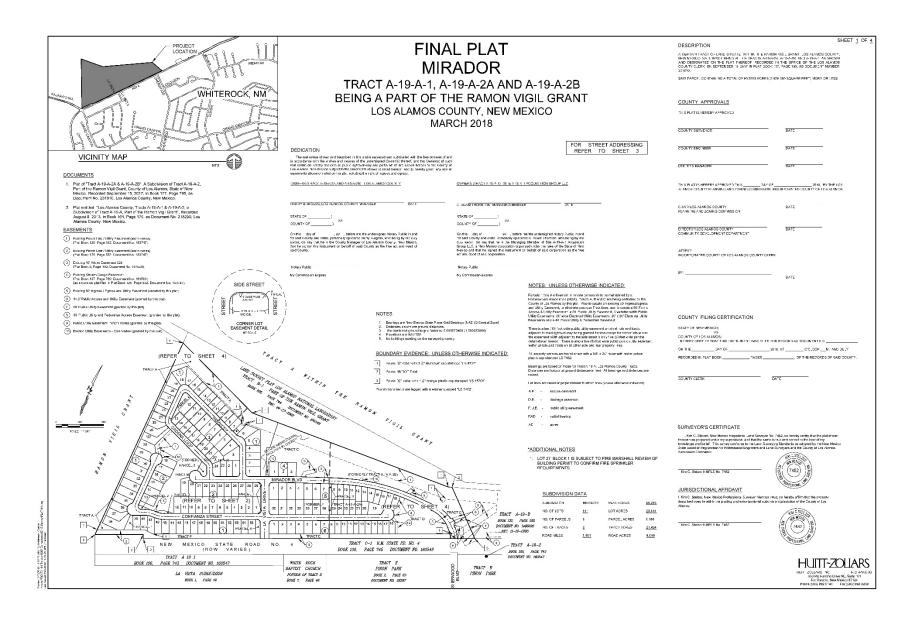

#### APPLICATION AND PETITION EXHIBIT 1 Legal Description and Map of the District EXHIBIT 2 MAI Appraisal for the Land EXHIBIT 3 Condition of Title Report EXHIBIT 4 Formation Resolution EXHIBIT 5 District General Plan Exhibit 5-A District Boundary Map Exhibit 5-B Final Plat Exhibit 5-C **Improvement Locations** Rate and Method of Apportionment of Special Levy Exhibit 5-D EXHIBIT 6 Feasibility Study Exhibit 6-A District Boundary Map Exhibit 6-B Final Plat Exhibit 6-C Improvement Locations Exhibit 6-D PID Special Levy Analysis Rate and Method of Apportionment of Special Levy Exhibit 6-E Form of Disclosure of Special Levy Exhibit 6-F EXHIBIT 7 Information Regarding the Petitioner EXHIBIT 8 Disclosure of Special Levy EXHIBIT 9 Information Regarding Compliance with Existing County Development Objectives

1. The Land. The District is proposed to consist of approximately 47.298 acres of land, in the aggregate, located wholly within the corporate boundaries of the County (collectively the "Land"). The Applicant anticipates developing two hundred fifteen (215) residential dwelling units on the Land (with a mix of densities) and four thousand two hundred fifty (4,250) building square feet of commercial/retail. A legal description for the Land and a map illustrating the boundaries of the District is attached to this Application at Exhibit 1. The Land comprises all of the real property proposed to be included in the District. The Petitioner owns one hundred percent (100%) of the Land in fee simple.

#### **Legal Description**

Tract A-19-A-1, as shown on plat entitled "Los Alamos County Tracts A-19-A-1 & A-19-A-2, a Subdivision of Tract A-19-A Part of the Ramon Vigil Grant Projected Sections 4 & 5, Township 18 North, Range 7 East, N.M.P.M...", recorded on August 8, 2013, in Book 164, page 175, as Document No. 218290, records of Los Alamos County, New Mexico.

And

Tract A-19-A-2A, as shown on plat entitled "Tract A-19-A-2A & A-19-A-2B, a Subdivision of Tract A-19-A-2 Part of The Ramon Vigil Grant, County of Los Alamos, State of New Mexico, August, 2017 within Projected Sections 4 & 5, Township 18 North, Range 7 East, N.M.P.M.", recorded on September 15, 2017, in Book 177, page 795, as Document No. 231910, records of Los Alamos County, New Mexico.