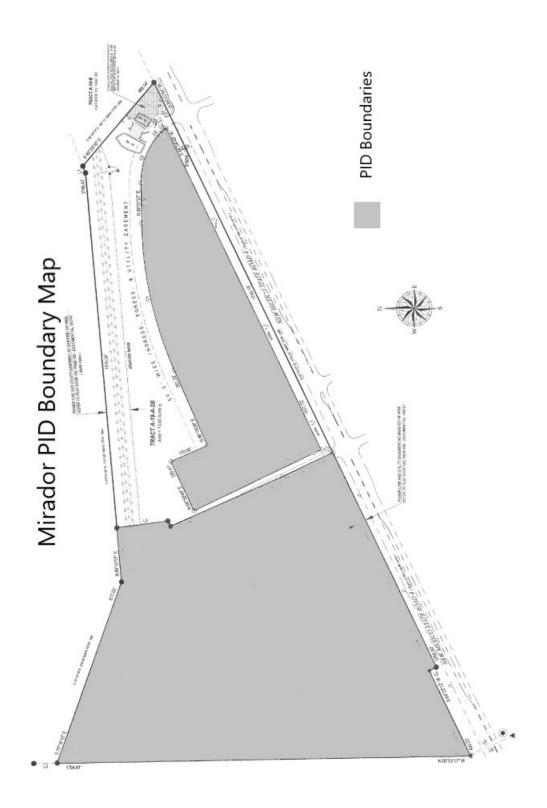

1. The Land. The District is proposed to consist of approximately 47.298 acres of land, in the aggregate, located wholly within the corporate boundaries of the County (collectively the "Land"). The Applicant anticipates developing two hundred fifteen (215) residential dwelling units on the Land (with a mix of densities) and four thousand two hundred fifty (4,250) building square feet of commercial/retail. A legal description for the Land and a map illustrating the boundaries of the District is attached to this Application at Exhibit 1. The Land comprises all of the real property proposed to be included in the District. The Petitioner owns one hundred percent (100%) of the Land in fee simple.

The eastern boundary of the Land is located at the northeast corner of SR 4 and Sherwood Boulevard and continues west along SR 4 to approximately Pajarito Road. In satisfaction of §2.1(A)(1)(d) of the Act, the Applicant submits that the proposed boundaries for the District were chosen pursuant to §3(A) of the Act, which provides that the County may form public improvement districts to be comprised of "contiguous or noncontiguous property...wholly within the corporate boundaries of the ... County ...." No portion of the Land, the property proposed to be included within the boundaries of the District, is located outside the corporate boundaries of the County. Confirmation that the Land is located within the County is provided in the "Introduction - Property Identification" section of the MAI Appraisal provided as of July 25, 2018, which is attached to this Application as Exhibit 2 (the "MAI Appraisal").