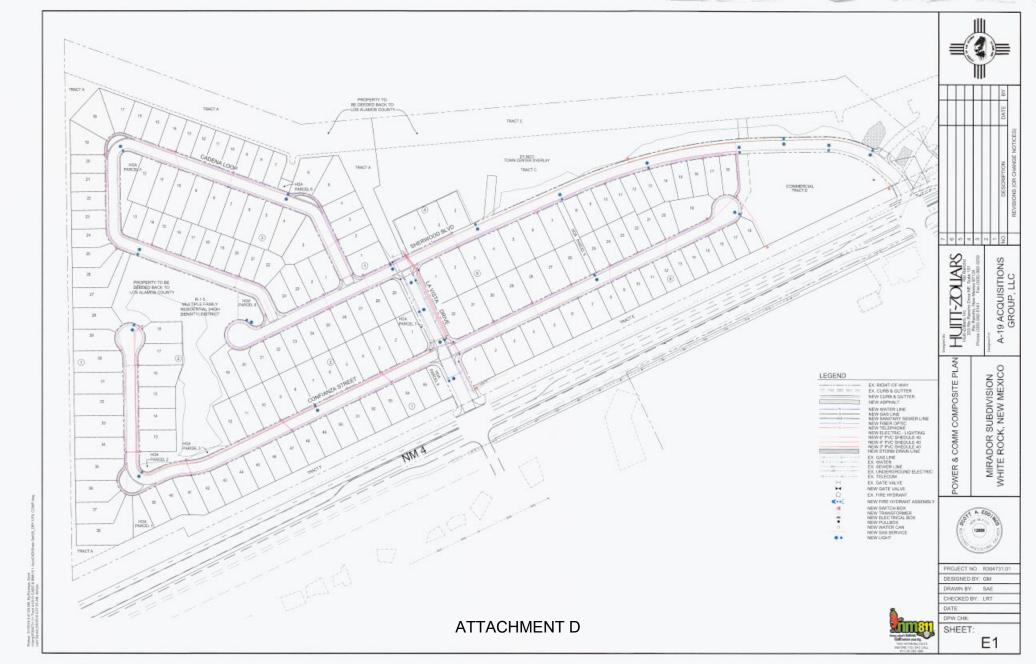

#### APPLICATION AND PETITION EXHIBIT 1 Legal Description and Map of the District EXHIBIT 2 MAI Appraisal for the Land EXHIBIT 3 Condition of Title Report EXHIBIT 4 Formation Resolution EXHIBIT 5 District General Plan Exhibit 5-A District Boundary Map Exhibit 5-B Final Plat Exhibit 5-C **Improvement Locations** Rate and Method of Apportionment of Special Levy Exhibit 5-D EXHIBIT 6 Feasibility Study Exhibit 6-A District Boundary Map Exhibit 6-B Final Plat Exhibit 6-C Improvement Locations Exhibit 6-D PID Special Levy Analysis Rate and Method of Apportionment of Special Levy Exhibit 6-E Form of Disclosure of Special Levy Exhibit 6-F EXHIBIT 7 Information Regarding the Petitioner EXHIBIT 8 Disclosure of Special Levy EXHIBIT 9 Information Regarding Compliance with Existing County Development Objectives

3. The Purpose of the District. Applicant has filed this Application with the County seeking approval of the District for the principal purpose of financing the acquisition of certain public infrastructure improvements (as that term is defined in the Act) to be designed, constructed and installed by the Applicant or, as applicable, by its designee or a future owner of all or a portion of the Land. The public infrastructure improvements to be acquired by the District (collectively, the "PID Eligible Infrastructure Improvements") are anticipated to include certain public infrastructure improvements more particularly described in the Mirador Public Improvement District General Plan (the "General Plan") submitted with this Application as Exhibit 5 and as may be amended from time-to-time.

It is proposed that the District's acquisition of a portion of the PID Eligible Infrastructure Improvements (the "PID Funded Infrastructure Improvements") and funding of the costs of the District, as authorized under §§10 and -20 of the Act, may be funded from both (a) the proceeds of one or more series of District Bonds to be issued by the District and payable from the proceeds of the imposition of a special levy upon the portion of the Land within the boundaries of the District (the "District Special Levy") and (b) directly from the collection of the District Special Levy, through, among other alternatives, the satisfaction of one or more reimbursement obligations of the District, such as subordinate bonds, subordinate promissory notes and/or other subordinate obligations payable by the District to the Applicant or another holder from the proceeds of the District Special Levy (collectively the "Subordinate Additionally, the cost of the portion of the PID Eligible Infrastructure Obligations"). Improvements not purchased by the District and all other infrastructure improvements constructed on the Land (the "Additional Infrastructure Improvements"; PID Funded Infrastructure Improvements and the Additional Infrastructure Improvements are collectively the "District Improvements") will be constructed and financed without the use of proceeds from the District Special Levy, District Bonds or the Subordinate Obligations. A general description of the Additional Infrastructure Improvements is set forth in the General Plan.