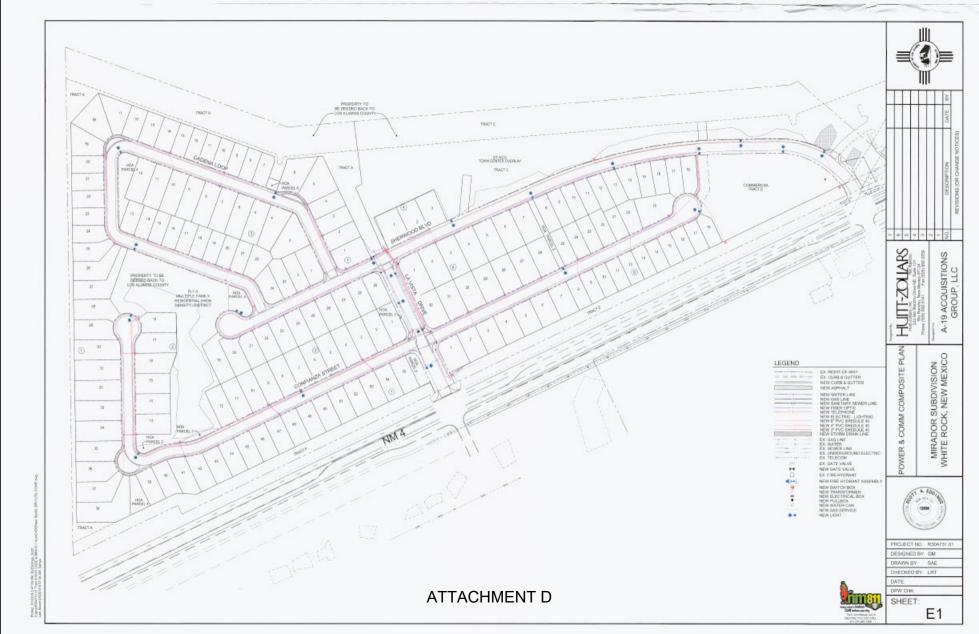

#### APPLICATION AND PETITION EXHIBIT 1 Legal Description and Map of the District EXHIBIT 2 MAI Appraisal for the Land EXHIBIT 3 Condition of Title Report EXHIBIT 4 Formation Resolution EXHIBIT 5 District General Plan Exhibit 5-A District Boundary Map Exhibit 5-B Final Plat Exhibit 5-C **Improvement Locations** Rate and Method of Apportionment of Special Levy Exhibit 5-D EXHIBIT 6 Feasibility Study Exhibit 6-A District Boundary Map Exhibit 6-B Final Plat Exhibit 6-C Improvement Locations Exhibit 6-D PID Special Levy Analysis Rate and Method of Apportionment of Special Levy Exhibit 6-E Form of Disclosure of Special Levy Exhibit 6-F EXHIBIT 7 Information Regarding the Petitioner EXHIBIT 8 Disclosure of Special Levy EXHIBIT 9 Information Regarding Compliance with Existing County Development Objectives

1. The Land. The District is proposed to consist of approximately 47.298 acres of land, in the aggregate, located wholly within the corporate boundaries of the County (collectively the "Land"). The Applicant anticipates developing two hundred fifteen (215) residential dwelling units on the Land (with a mix of densities) and four thousand two hundred fifty (4,250) building square feet of commercial/retail. A legal description for the Land and a map illustrating the boundaries of the District is attached to this Application at Exhibit 1. The Land comprises all of the real property proposed to be included in the District. The Petitioner owns one hundred percent (100%) of the Land in fee simple.

3. The Purpose of the District. Applicant has filed this Application with the County seeking approval of the District for the principal purpose of financing the acquisition of certain public infrastructure improvements (as that term is defined in the Act) to be designed, constructed and installed by the Applicant or, as applicable, by its designee or a future owner of all or a portion of the Land. The public infrastructure improvements to be acquired by the District (collectively, the "PID Eligible Infrastructure Improvements") are anticipated to include certain public infrastructure improvements more particularly described in the Mirador Public Improvement District General Plan (the "General Plan") submitted with this Application as Exhibit 5 and as may be amended from time-to-time.