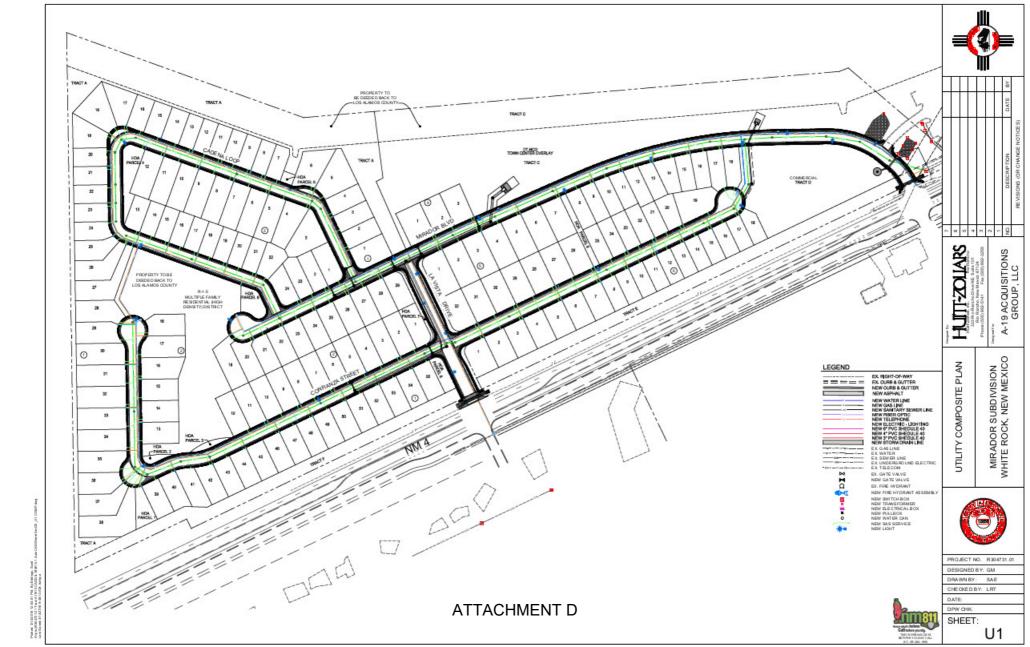

#### APPLICATION AND PETITION EXHIBIT 1 Legal Description and Map of the District EXHIBIT 2 MAI Appraisal for the Land EXHIBIT 3 Condition of Title Report EXHIBIT 4 Formation Resolution EXHIBIT 5 District General Plan Exhibit 5-A District Boundary Map Exhibit 5-B Final Plat Exhibit 5-C **Improvement Locations** Rate and Method of Apportionment of Special Levy Exhibit 5-D EXHIBIT 6 Feasibility Study Exhibit 6-A District Boundary Map Exhibit 6-B Final Plat Exhibit 6-C Improvement Locations Exhibit 6-D PID Special Levy Analysis Rate and Method of Apportionment of Special Levy Exhibit 6-E Form of Disclosure of Special Levy Exhibit 6-F EXHIBIT 7 Information Regarding the Petitioner EXHIBIT 8 Disclosure of Special Levy EXHIBIT 9 Information Regarding Compliance with Existing County Development Objectives

3. The Purpose of the District. Applicant has filed this Application with the County seeking approval of the District for the principal purpose of financing the acquisition of certain public infrastructure improvements (as that term is defined in the Act) to be designed, constructed and installed by the Applicant or, as applicable, by its designee or a future owner of all or a portion of the Land. The public infrastructure improvements to be acquired by the District (collectively, the "PID Eligible Infrastructure Improvements") are anticipated to include certain public infrastructure improvements more particularly described in the Mirador Public Improvement District General Plan (the "General Plan") submitted with this Application as Exhibit 5 and as may be amended from time-to-time.

It is proposed that the District's acquisition of a portion of the PID Eligible Infrastructure Improvements (the "PID Funded Infrastructure Improvements") and funding of the costs of the District, as authorized under §§10 and -20 of the Act, may be funded from both (a) the proceeds of one or more series of District Bonds to be issued by the District and payable from the proceeds of the imposition of a special levy upon the portion of the Land within the boundaries of the District (the "District Special Levy") and (b) directly from the collection of the District Special Levy, through, among other alternatives, the satisfaction of one or more reimbursement obligations of the District, such as subordinate bonds, subordinate promissory notes and/or other subordinate obligations payable by the District to the Applicant or another holder from the proceeds of the District Special Levy (collectively the "Subordinate Additionally, the cost of the portion of the PID Eligible Infrastructure Obligations"). Improvements not purchased by the District and all other infrastructure improvements constructed on the Land (the "Additional Infrastructure Improvements"; PID Funded Infrastructure Improvements and the Additional Infrastructure Improvements are collectively the "District Improvements") will be constructed and financed without the use of proceeds from the District Special Levy, District Bonds or the Subordinate Obligations. A general description of the Additional Infrastructure Improvements is set forth in the General Plan.