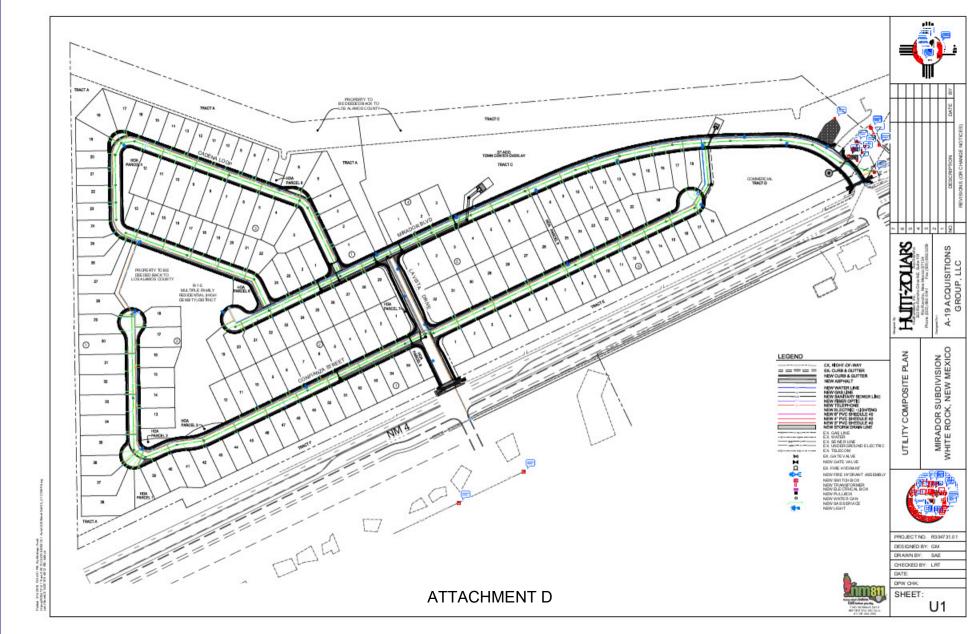

3. The Purpose of the District. Applicant has filed this Application with the County seeking approval of the District for the principal purpose of financing the acquisition of certain public infrastructure improvements (as that term is defined in the Act) to be designed, constructed and installed by the Applicant or, as applicable, by its designee or a future owner of all or a portion of the Land. The public infrastructure improvements to be acquired by the District (collectively, the "PID Eligible Infrastructure Improvements") are anticipated to include certain public infrastructure improvements more particularly described in the Mirador Public Improvement District General Plan (the "General Plan") submitted with this Application as Exhibit 5 and as may be amended from time-to-time.

It is proposed that the District's acquisition of a portion of the PID Eligible Infrastructure Improvements (the "PID Funded Infrastructure Improvements") and funding of the costs of the District, as authorized under §§10 and -20 of the Act, may be funded from both (a) the proceeds of one or more series of District Bonds to be issued by the District and payable from the proceeds of the imposition of a special levy upon the portion of the Land within the boundaries of the District (the "District Special Levy") and (b) directly from the collection of the District Special Levy, through, among other alternatives, the satisfaction of one or more reimbursement obligations of the District, such as subordinate bonds, subordinate promissory notes and/or other subordinate obligations payable by the District to the Applicant or another holder from the proceeds of the District Special Levy (collectively the "Subordinate Additionally, the cost of the portion of the PID Eligible Infrastructure Obligations"). Improvements not purchased by the District and all other infrastructure improvements constructed on the Land (the "Additional Infrastructure Improvements"; PID Funded Infrastructure Improvements and the Additional Infrastructure Improvements are collectively the "District Improvements") will be constructed and financed without the use of proceeds from the District Special Levy, District Bonds or the Subordinate Obligations. A general description of the Additional Infrastructure Improvements is set forth in the General Plan.

Although not specifically required to be in a PID application, the Act indirectly requires the following information be considered prior to formation:

- M. Pursuant to §3(A)(3) of the Act, the General Plan attached hereto as Exhibit 5 contains a map depicting the boundaries of the district and the real property proposed to be included in the district, a general description of anticipated improvements and their locations, general cost estimates, proposed financing methods and anticipated tax levies, special levies or charges, and possible alternatives, modification or substitutions concerning items in the General Plan.
- N. Pursuant to §3(A)(4) of the Act, the Feasibility Study includes the special levy burden to be placed on the Land and the anticipated methodology of assessment, as more particularly described in the Rate and Method of Apportionment of Special Levy attached to the Feasibility Study (the "RMA"), which will provide sufficient detail to enable any owner or resident within the District to estimate the maximum amount of the proposed District Special Levy.
- O. Pursuant to §3(A)(9) of the Act, the Formation Resolution shall state the makeup of the PID Board.
- P. Pursuant to §16(A): of the Act, the Feasibility Study attached hereto as Exhibit 6 contains the following:
  - i. A description of the PID Funded Infrastructure Improvements and enhanced services, if any;
  - ii. A map showing, the location of the project within the District;
  - iii. An estimated cost and schedule for the project;
  - iv. A plan to finance the project;
  - v. An estimate of the anticipated District Special Levy;
  - vi. The current direct and overlapping tax assessment burdens and special levy on the Land and the full cash value and assessed valuation of that property as shown on the most recent assessment roll;
  - vii. A market absorption study for the Land;