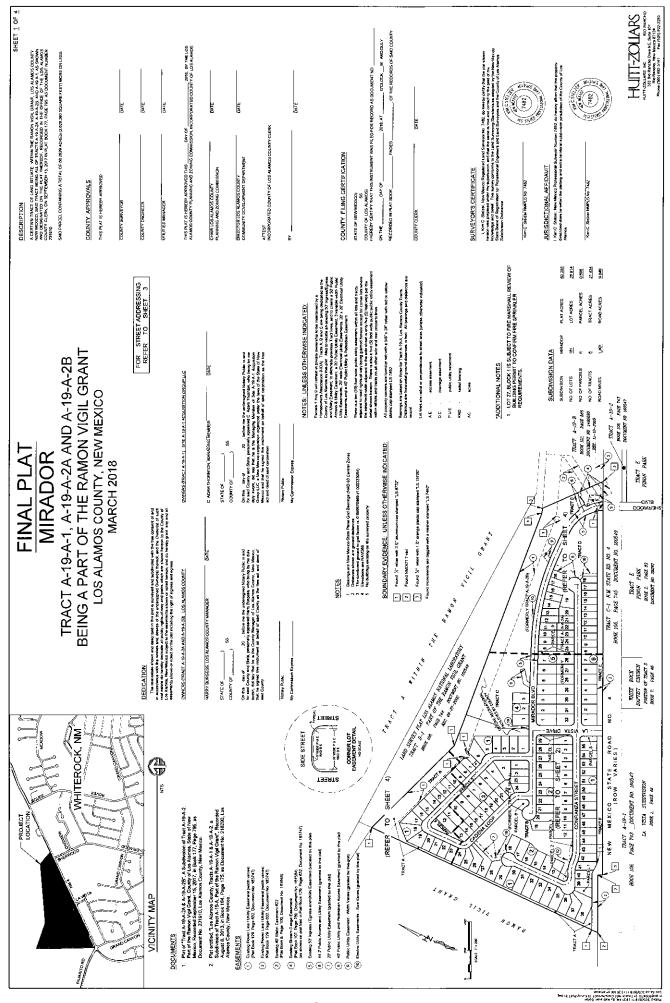

#### **Legal Description**

Tract A-19-A-1, as shown on plat entitled "Los Alamos County Tracts A-19-A-1 & A-19-A-2, a Subdivision of Tract A-19-A Part of the Ramon Vigil Grant Projected Sections 4 & 5, Township 18 North, Range 7 East, N.M.P.M...", recorded on August 8, 2013, in Book 164, page 175, as Document No. 218290, records of Los Alamos County, New Mexico.

And

Tract A-19-A-2A, as shown on plat entitled "Tract A-19-A-2A & A-19-A-2B, a Subdivision of Tract A-19-A-2 Part of The Ramon Vigil Grant, County of Los Alamos, State of New Mexico, August, 2017 within Projected Sections 4 & 5, Township 18 North, Range 7 East, N.M.P.M.", recorded on September 15, 2017, in Book 177, page 795, as Document No. 231910, records of Los Alamos County, New Mexico.