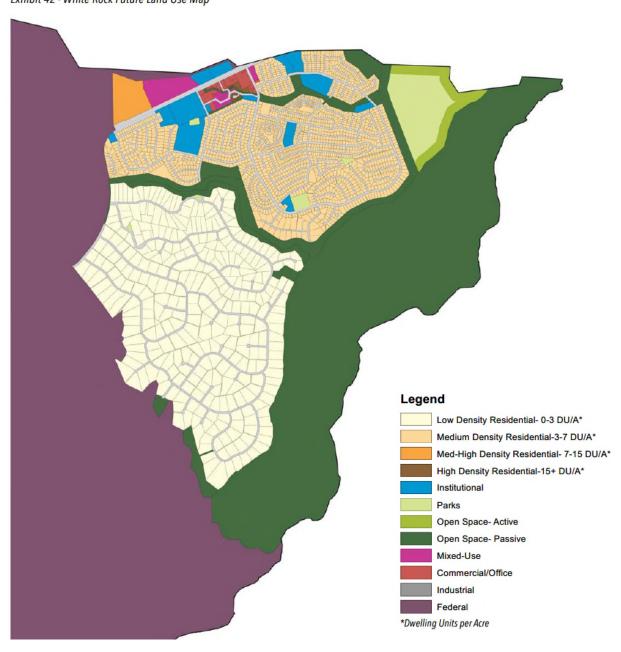

ilities to support development

The Land and this project were specifically contemplated in the 2016 Comprehensive Plan update, and the significant public examination and process that went into that update. The Land was included in the White Rock Downtown District, and intended for mixed uses, including medium to high density. See Exhibits 37 and 42 to the 2016 Comprehensive Plan, included herein. The project contemplated mixed use and higher density residential options closer to the downtown core, with lower densities located further away from the core. The project includes various trails and open space, as described further below, that encourage walkability and will facilitate multi-modal movement around the downtown area.



FUTURE LAND USE

Exhibit 42 - White Rock Future Land Use Map



#### **Growth Goals**

Plan for modest growth of an additional 2,000 residents in the next 5 to 10 years; diversify the economic base; capitalize on Los Alamos County's role as gateway to three national parks; significantly improve the quantity and quality of retail business; revitalize and eliminate blight in the downtown areas of Los Alamos and White Rock; promote growth in the downtown; strive to make housing available to those who work in the County and want to live in the County; enhance community pride

- Economic Vitality Policies:
  - Create a vibrant, pedestrian-friendly downtown that includes a central gathering place, nighttime entertainment, and more retail stores and restaurants
- Land Use Policies:
  - o Maximize the utilization of County-owned land

The project fulfills a