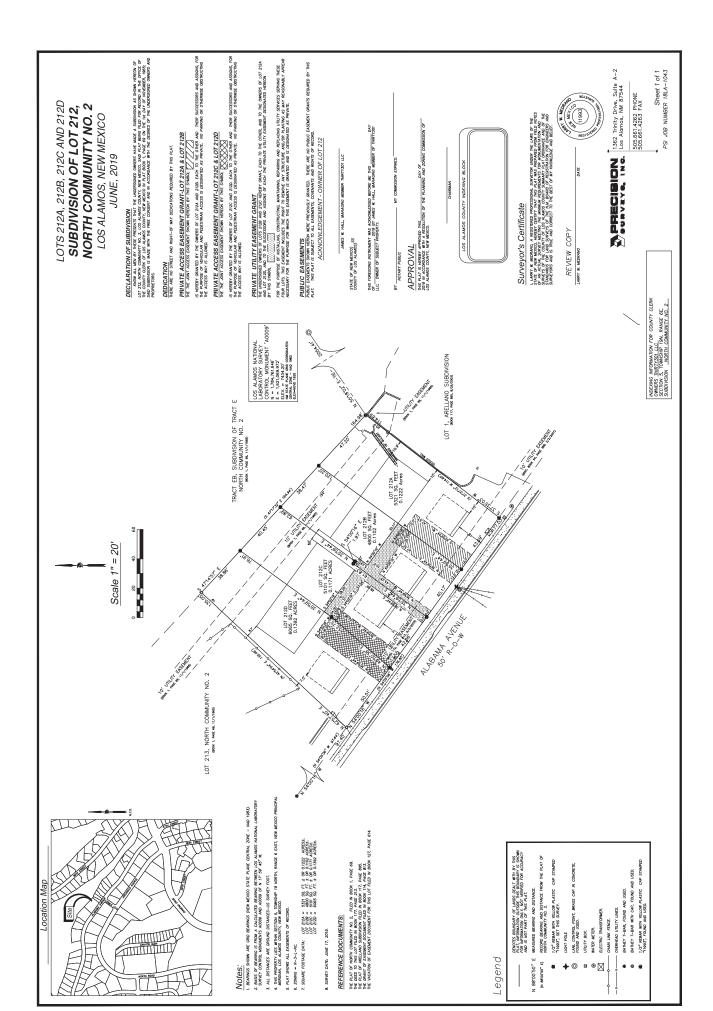

#### Case No. SUB-2019-0008: Subdivision of Lot 212A, North Community 2 Subdivision

The petitioner is requesting a Final Subdivision Plat approval to divide an existing vacant parcel into four (4) new lots, on property located at 4134 Alabama Avenue. The subject property is zoned R-3-L-NC (Multiple family residential low density, North Community district). The subject property previously contained a 4-unit condominium. This structure was destroyed during the Cerro Grande fire in May 2000.

The land from which the new subdivision will be platted consists of an existing parcel containing 0.49± acres (21,640 Ft<sup>2</sup>), and labeled as Lot 212A, Lot 212B, Lot 212C, and Lot 212D on the Sketch Plan [Exhibit 6].

#### **EXHIBITS**

- Exhibit 1 Vicinity Map/Aerial Photo of the Subject Property
- Exhibit 2 List of Property Owners within 100 Yards (300 Feet)
- Exhibit 3 Interdepartmental Review Committee (IDRC) Report
- Exhibit 4 Subdivision Application
- Exhibit 5 Proposed Subdivision of Lot 212A, North Community 2 Subdivision Plat
- Exhibit 6 Proposed Sketch Plan for future development (2-Duplex Residential Buildings)