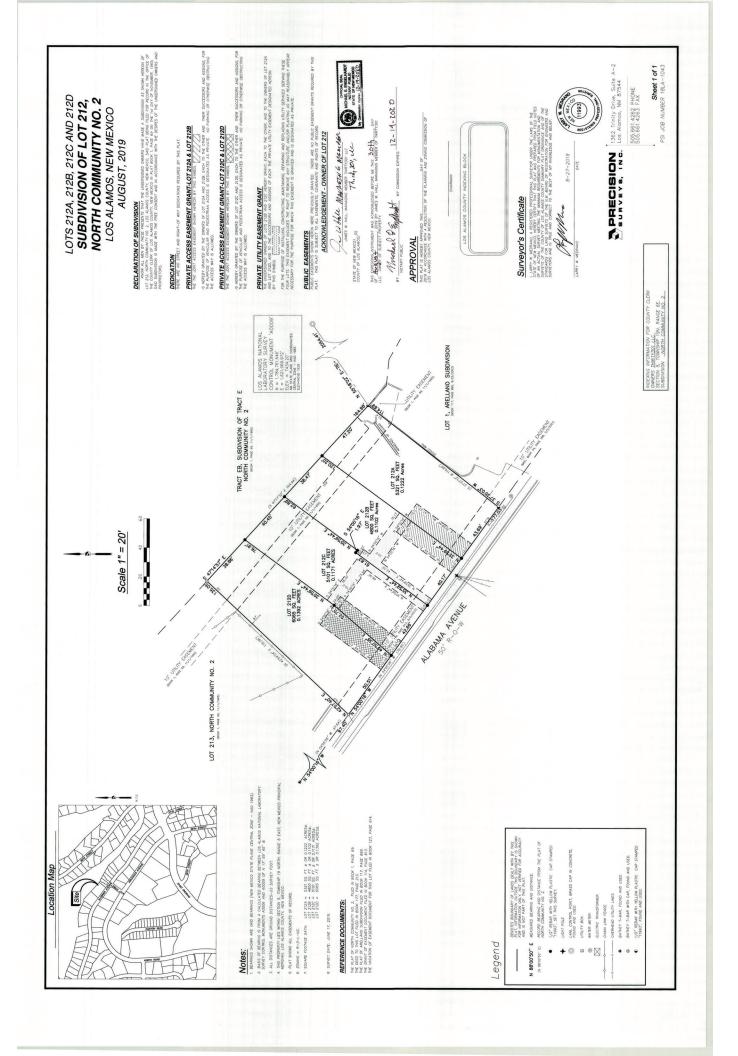

#### Case No. SUB-2019-0008: Subdivision of Lot 212A, North Community 2 Subdivision

The petitioner is requesting a Final Subdivision Plat approval to divide an existing vacant parcel into four (4) new lots, on property located at 4134 Alabama Avenue. The subject property is zoned R-3-L-NC (Multiple family residential low density, North Community district). The subject property previously contained a 4-unit condominium. This structure was destroyed during the Cerro Grande fire in May 2000.

The land from which the new subdivision will be platted consists of an existing parcel containing 0.49± acres (21,640 Ft<sup>2</sup>), and labeled as Lot 212A, Lot 212B, Lot 212C, and Lot 212D on the Sketch Plan [Exhibit 6].

#### **EXHIBITS**

- Exhibit 1 Vicinity Map/Aerial Photo of the Subject Property
- Exhibit 2 List of Property Owners within 100 Yards (300 Feet)
- Exhibit 3 Interdepartmental Review Committee (IDRC) Report
- Exhibit 4 Subdivision Application
- Exhibit 5 Proposed Subdivision of Lot 212A, North Community 2 Subdivision Plat
- Exhibit 6 Proposed Sketch Plan for future development (2-Duplex Residential Buildings)