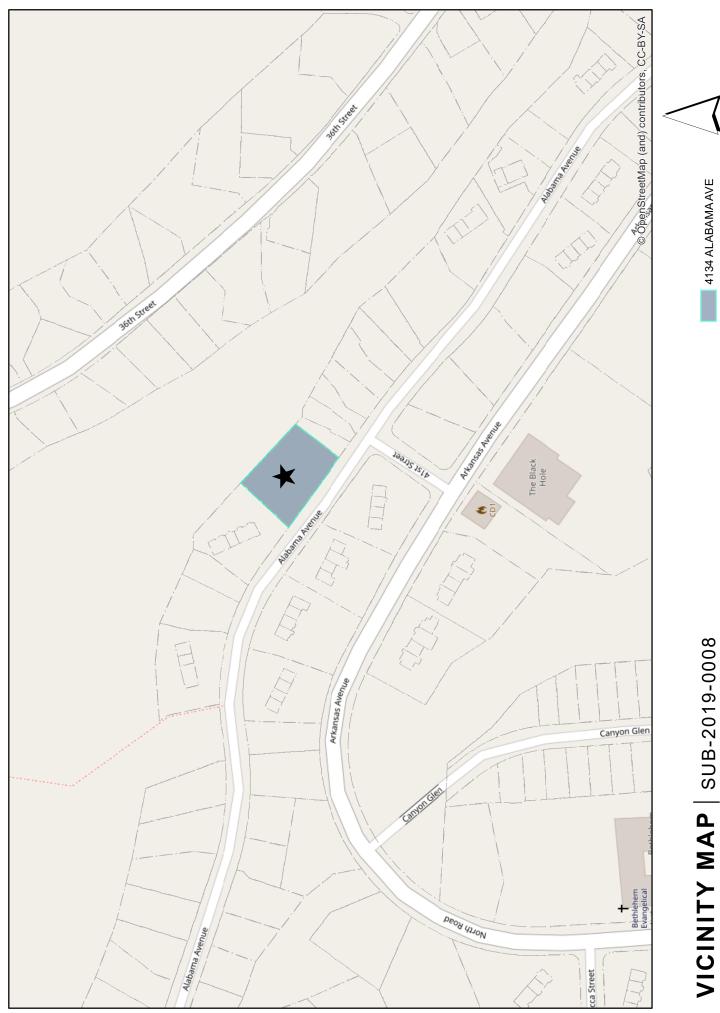

#### Case No. SUB-2019-0008: Subdivision of Lot 212A, North Community 2 Subdivision

The petitioner is requesting a Final Subdivision Plat approval to divide an existing vacant parcel into four (4) new lots, on property located at 4134 Alabama Avenue. The subject property is zoned R-3-L-NC (Multiple family residential low density, North Community district). The subject property previously contained a 4-unit condominium. This structure was destroyed during the Cerro Grande fire in May 2000.

1 inch = 200 feet Z 4134 ALABAMAAVE PARCEL

Mapping information is for reference only. Users are solely responsible to confirm data accuracy. Los Alamos County assumes no liability for errors associated with the data.