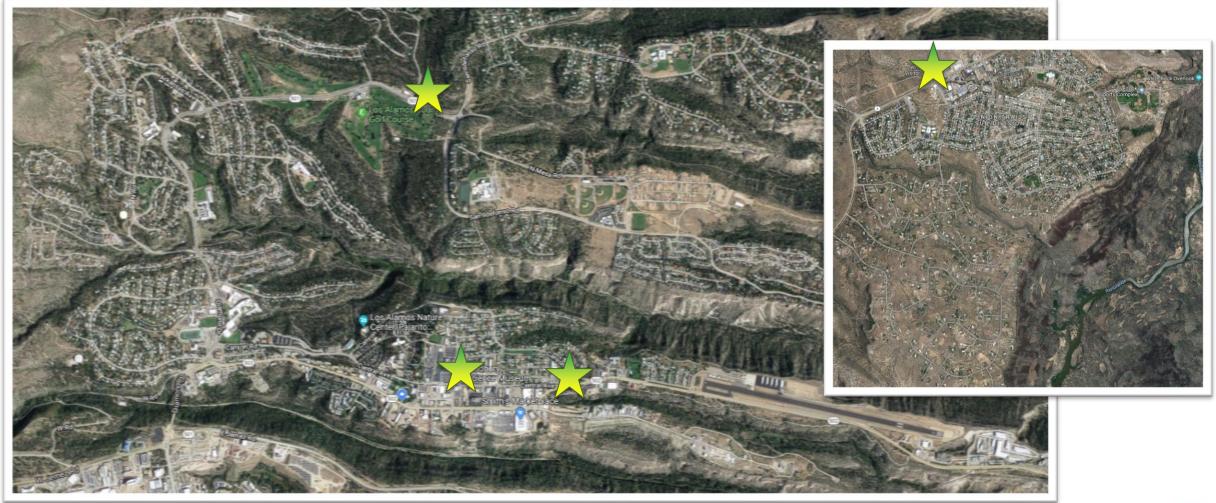

# Proposed Sites

- Mesa Library west parking lot
- Golf course
- Municipal building
- White Rock Visitor Center

# Site Map