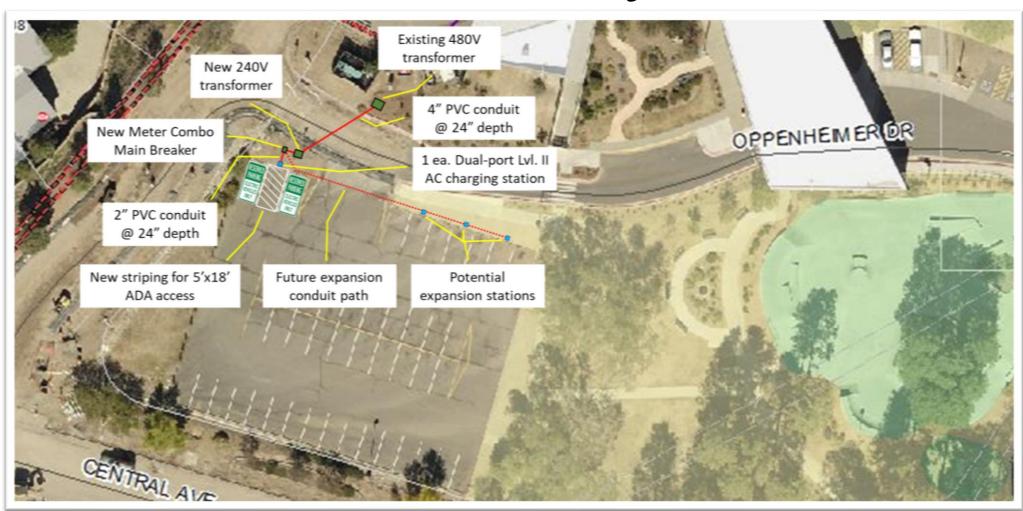

# Mesa Library Site

#### Features

- Dual-port level 2 charger
- Networked contactless payment
- Paid through grant and Utilities Dept.
  match
- Configurable pricing and metrics collection