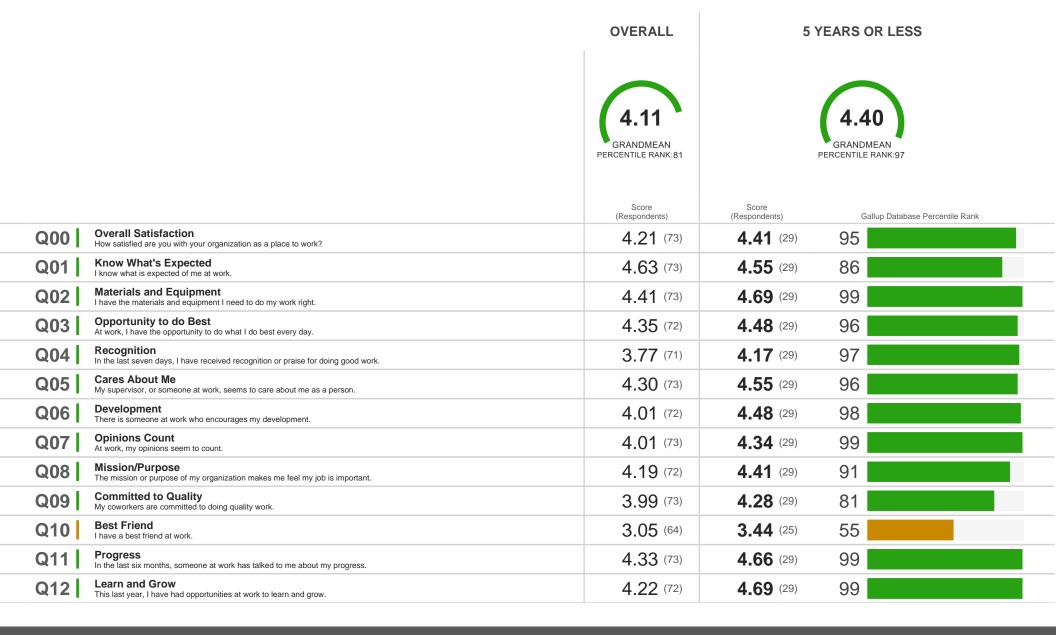

Percent Engaged available when N ≥ 30. All categories available when  $N \ge 30$ .

|     |                                                                                                | Past Score<br>(Respondents) | Change | Current Score (Respondents) | Change | Current Score (Respondents) | Gallup Database Percentile Rank |
|-----|------------------------------------------------------------------------------------------------|-----------------------------|--------|-----------------------------|--------|-----------------------------|---------------------------------|
| Q00 | Overall Satisfaction  How satisfied are you with your organization as a place to work?         | 3.99 (77)                   | _      | <b>3.86</b> (69)            |        | <b>4.21</b> (73)            | 83                              |
| Q01 | Know What's Expected I know what is expected of me at work.                                    | 4.36 (77)                   |        | <b>4.59</b> (71)            |        | <b>4.63</b> (73)            | 94                              |
| Q02 | Materials and Equipment I have the materials and equipment I need to do my work right.         | 4.20 (76)                   |        | <b>4.32</b> (71)            |        | <b>4.41</b> (73)            | 93                              |
| Q03 | Opportunity to do Best At work, I have the opportunity to do what I do best every day.         | 4.08 (77)                   |        | <b>4.20</b> (71)            |        | <b>4.35</b> (72)            | 90                              |
| Q04 | Recognition In the last seven days, I have received recognition or praise for doing good work. | 3.34 (73)                   |        | <b>3.42</b> (69)            |        | <b>3.77</b> (71)            | 79                              |
| Q05 | Cares About Me My supervisor, or someone at work, seems to care about me as a person.          | 3.93 (76)                   |        | <b>3.96</b> (71)            |        | <b>4.30</b> (73)            | 70                              |
| Q06 | Development There is someone at work who encourages my development.                            | 3.83 (76)                   |        | <b>4.07</b> (71)            |        | <b>4.01</b> (72)            | 70                              |
| Q07 | Opinions Count At work, my opinions seem to count.                                             | 3.48 (75)                   |        | <b>3.68</b> (71)            |        | <b>4.01</b> (73)            | 86                              |
| Q08 | Mission/Purpose The mission or purpose of my organization makes me feel my job is important.   | 4.01 (77)                   |        | <b>4.04</b> (70)            |        | <b>4.19</b> (72)            | 72                              |
| Q09 | Committed to Quality My coworkers are committed to doing quality work.                         | 3.84 (77)                   |        | <b>3.89</b> (71)            |        | <b>3.99</b> (73)            | 38                              |
| Q10 | Best Friend I have a best friend at work.                                                      | 2.63 (73)                   |        | <b>2.71</b> (62)            |        | <b>3.05</b> (64)            | 15                              |
| Q11 | Progress In the last six months, someone at work has talked to me about my progress.           | 3.70 (74)                   |        | <b>4.10</b> (70)            |        | <b>4.33</b> (73)            | 92                              |
| Q12 | Learn and Grow This last year, I have had opportunities at work to learn and grow.             | 3.93 (75)                   |        | <b>4.00</b> (71)            |        | <b>4.22</b> (72)            | 81                              |
|     |                                                                                                |                             |        |                             |        |                             |                                 |

#### 2016 2018 2020 Percen-DPU Percen-DPU Percen-DPU tile tile tile Mean Mean Mean 84% 77% 79% **Employe** Q00 3.99 61 3.86 41 4.21 Engage 3.78 33 3.91 4.11 94 93 Q01 4.36 54 4.59 91 4.63 Q02 4.2 4.32 87 4.41 90 4.2 4.35 Q03 4.08 Q04 3.34 36 3.77 3.42 25 Q05 3.93 3.96 4.3 52 70 Q06 3.83 4.07 4.01 86 Q07 3.48 23 3.68 47 4.01 50 Q08 4.01 4.04 4.19 3.99 Q09 3.84 3.89 2.63 2.71 3.05 Q10 92 Q11 3.7 4.33 41 4.1 Q12 3.93 4.22