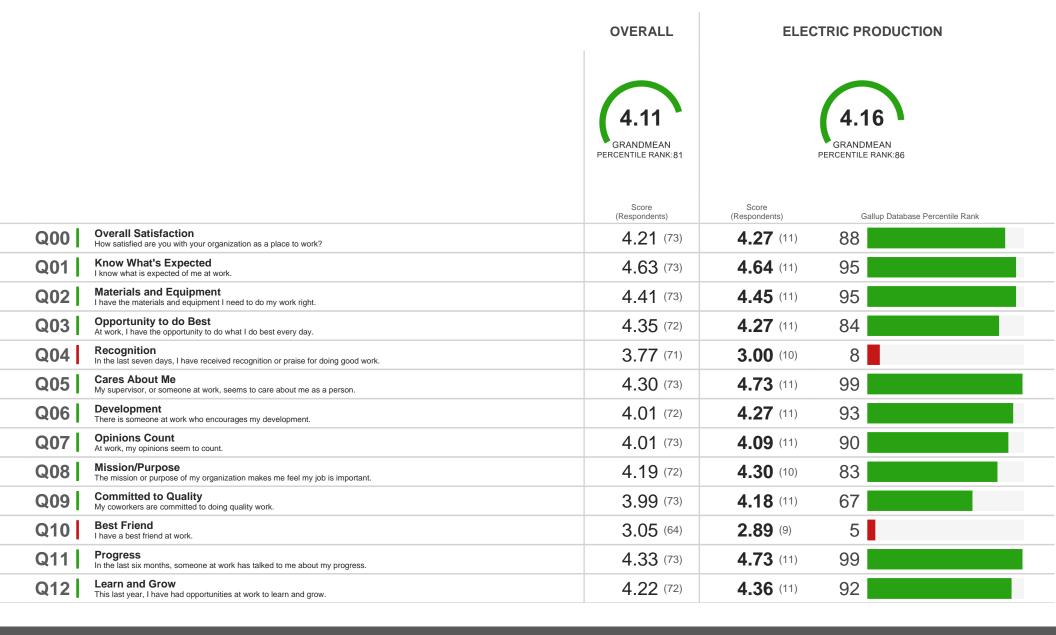

|                                                                                                  | OVERALL                           | ENGINEERING            |                                   |  |
|--------------------------------------------------------------------------------------------------|-----------------------------------|------------------------|-----------------------------------|--|
|                                                                                                  | 4.11 GRANDMEAN PERCENTILE RANK:81 |                        | 4.43 GRANDMEAN PERCENTILE RANK:98 |  |
|                                                                                                  | Score<br>(Respondents)            | Score<br>(Respondents) | Gallup Database Percentile Rank   |  |
| Q00 Overall Satisfaction How satisfied are you with your organization as a place to work?        | 4.21 (73)                         | <b>4.57</b> (7)        | 99                                |  |
| Know What's Expected I know what is expected of me at work.                                      | 4.63 (73)                         | <b>4.57</b> (7)        | 89                                |  |
| Materials and Equipment I have the materials and equipment I need to do my work right.           | 4.41 (73)                         | <b>4.86</b> (7)        | 99                                |  |
| Q03 Opportunity to do Best At work, I have the opportunity to do what I do best every day.       | 4.35 (72)                         | <b>4.43</b> (7)        | 94                                |  |
| Recognition In the last seven days, I have received recognition or praise for doing good work.   | 3.77 (71)                         | <b>4.00</b> (7)        | 92                                |  |
| Q05 Cares About Me My supervisor, or someone at work, seems to care about me as a person.        | 4.30 (73)                         | <b>4.71</b> (7)        | 99                                |  |
| Q06 Development There is someone at work who encourages my development.                          | 4.01 (72)                         | <b>4.43</b> (7)        | 98                                |  |
| Q07 Opinions Count At work, my opinions seem to count.                                           | 4.01 (73)                         | <b>4.43</b> (7)        | 99                                |  |
| Q08 Mission/Purpose The mission or purpose of my organization makes me feel my job is important. | 4.19 (72)                         | <b>4.71</b> (7)        | 99                                |  |
| Q09 Committed to Quality My coworkers are committed to doing quality work.                       | 3.99 (73)                         | <b>4.29</b> (7)        | 82                                |  |
| Q10 Best Friend I have a best friend at work.                                                    | 3.05 (64)                         | <b>3.50</b> (4)        | 60                                |  |
| Progress In the last six months, someone at work has talked to me about my progress.             | 4.33 (73)                         | <b>4.71</b> (7)        | 99                                |  |
| Q12 Learn and Grow This last year, I have had opportunities at work to learn and grow.           | 4.22 (72)                         | <b>4.57</b> (7)        | 99                                |  |
|                                                                                                  |                                   |                        |                                   |  |