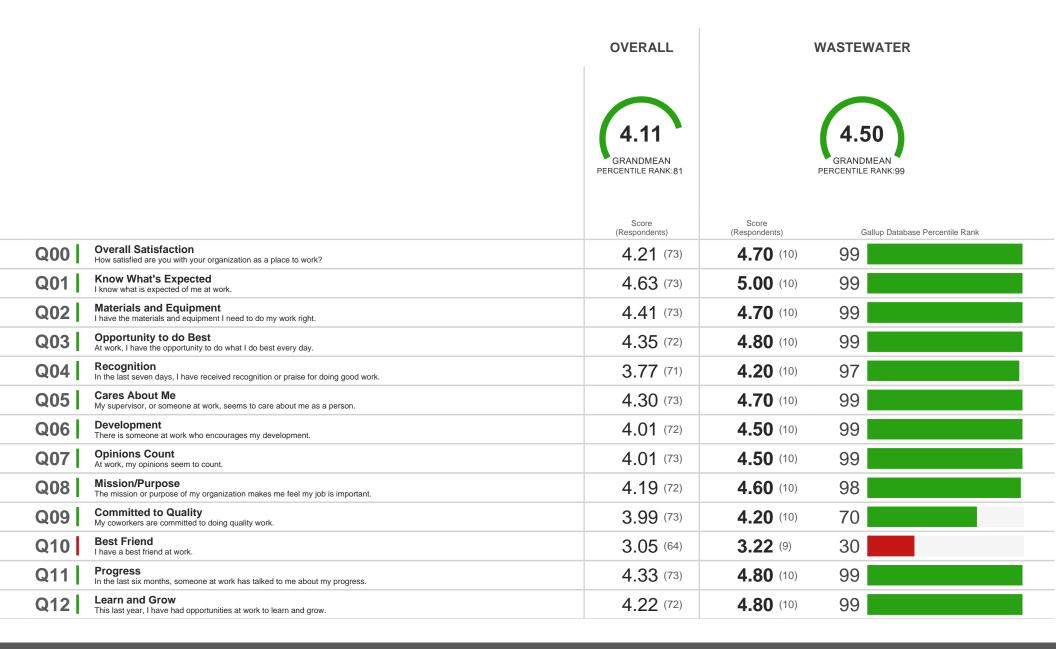

Best Friend I have a best friend at work.                                                  | 3.05 (64)                          | <b>2.83</b> (6)        | 4                                  |  |
| Progress In the last six months, someone at work has talked to me about my progress.           | 4.33 (73)                          | <b>3.67</b> (6)        | 37                                 |  |
| Q12 Learn and Grow This last year, I have had opportunities at work to learn and grow.         | 4.22 (72)                          | <b>3.00</b> (6)        | 1                                  |  |
|                                                                                                |                                    |                        |                                    |  |







### ADMINISTRATIVE/FINANCE





|     |                                                                                                |                        | -                      |                                 |
|-----|------------------------------------------------------------------------------------------------|------------------------|------------------------|---------------------------------|
|     |                                                                                                | Score<br>(Respondents) | Score<br>(Respondents) | Gallup Database Percentile Rank |
| Q00 | Overall Satisfaction How satisfied are you with your organization as a place to work?          | 4.21 (73)              | <b>3.92</b> (12)       | 47                              |
| Q01