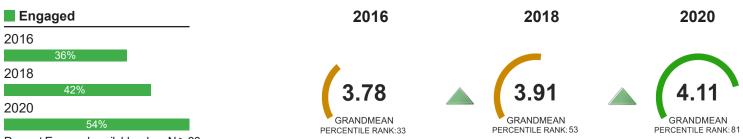

#### 2016 2018 2020 Percen-DPU Percen-DPU Percen-DPU tile tile tile Mean Mean Mean 84% 77% 79% **Employe** Q00 3.99 61 3.86 41 4.21 Engage 3.78 33 3.91 4.11 94 93 Q01 4.36 54 4.59 91 4.63 Q02 4.2 4.32 87 4.41 90 4.2 4.35 Q03 4.08 Q04 3.34 36 3.77 3.42 25 Q05 3.93 3.96 4.3 52 70 Q06 3.83 4.07 4.01 86 Q07 3.48 23 3.68 47 4.01 50 Q08 4.01 4.04 4.19 3.99 Q09 3.84 3.89 2.63 2.71 3.05 Q10 92 Q11 3.7 4.33 41 4.1 Q12 3.93 4.22