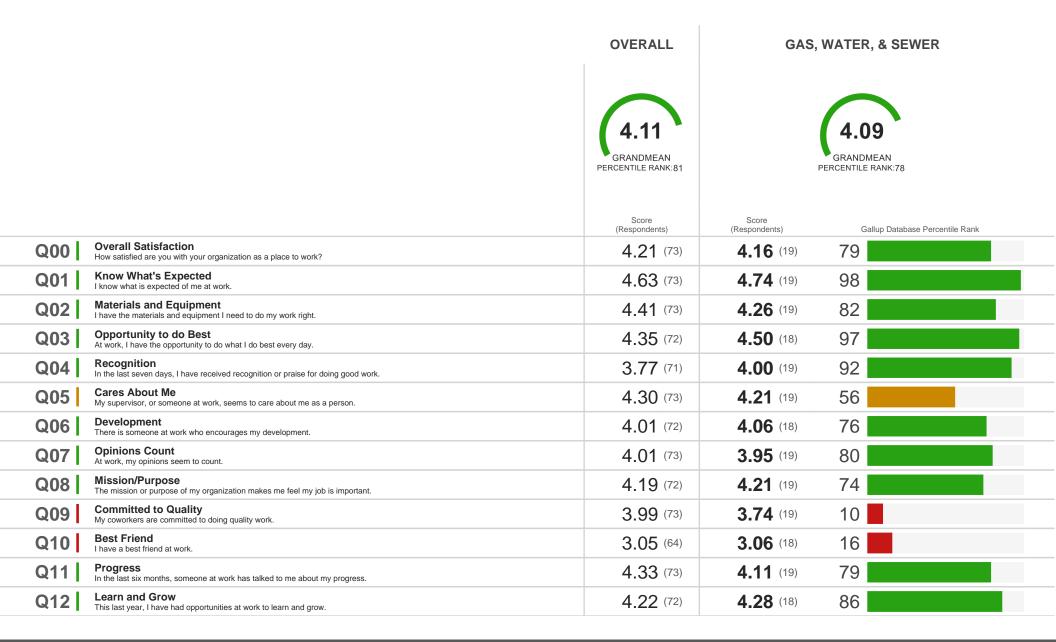

Percentile Range in Subcategory for Org. w/< 100 employees:

< 33

34 - 66

> 66

|                                                                                                | OVERALL                            | WATER PRODUCTION       |                                    |  |
|------------------------------------------------------------------------------------------------|------------------------------------|------------------------|------------------------------------|--|
|                                                                                                | 4.11  GRANDMEAN PERCENTILE RANK:81 |                        | 3.75  GRANDMEAN PERCENTILE RANK:27 |  |
|                                                                                                | Score<br>(Respondents)             | Score<br>(Respondents) | Gallup Database Percentile Rank    |  |
| Q00 Overall Satisfaction How satisfied are you with your organization as a place to work?      | 4.21 (73)                          | <b>3.83</b> (6)        | 36                                 |  |
| Rnow What's Expected I know what is expected of me at work.                                    | 4.63 (73)                          | <b>4.83</b> (6)        | 99                                 |  |
| Materials and Equipment I have the materials and equipment I need to do my work right.         | 4.41 (73)                          | <b>4.00</b> (6)        | 45                                 |  |
| Q03 Opportunity to do Best At work, I have the opportunity to do what I do best every day.     | 4.35 (72)                          | <b>4.17</b> (6)        | 71                                 |  |
| Recognition In the last seven days, I have received recognition or praise for doing good work. | 3.77 (71)                          | <b>4.17</b> (6)        | 97                                 |  |
| Q05 Cares About Me My supervisor, or someone at work, seems to care about me as a person.      | 4.30 (73)                          | <b>3.83</b> (6)        | 14                                 |  |
| Q06 Development There is someone at work who encourages my development.                        | 4.01 (72)                          | <b>2.83</b> (6)        | 1                                  |  |
| Q07 Opinions Count At work, my opinions seem to count.                                         | 4.01 (73)                          | <b>4.00</b> (6)        | 85                                 |  |
| Mission/Purpose The mission or purpose of my organization makes me feel my job is important.   | 4.19 (72)                          | <b>3.67</b> (6)        | 14                                 |  |
| Q09 Committed to Quality My coworkers are committed to doing quality work.                     | 3.99 (73)                          | <b>4.00</b> (6)        | 40                                 |  |
| Q10 Best Friend I have a best friend at work.                                                  | 3.05 (64)                          | <b>2.83</b> (6)        | 4                                  |  |
| Progress In the last six months, someone at work has talked to me about my progress.           | 4.33 (73)                          | <b>3.67</b> (6)        | 37                                 |  |
| Q12 Learn and Grow This last year, I have had opportunities at work to learn and grow.         | 4.22 (72)                          | <b>3.00</b> (6)        | 1                                  |  |
|                                                                                                |                                    |                        |                                    |  |