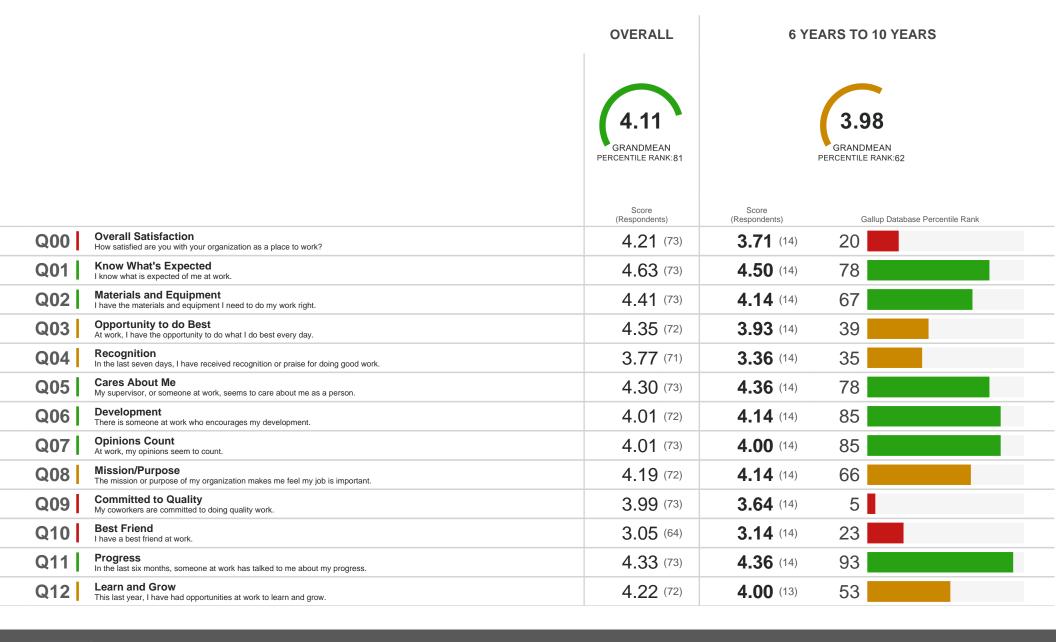

Percent Engaged available when N ≥ 30. All categories available when  $N \ge 30$ .

|     |                                                                                                | Past Score<br>(Respondents) | Change | Current Score (Respondents) | Change | Current Score (Respondents) | Gallup Database Percentile Rank |
|-----|------------------------------------------------------------------------------------------------|-----------------------------|--------|-----------------------------|--------|-----------------------------|---------------------------------|
| Q00 | Overall Satisfaction  How satisfied are you with your organization as a place to work?         | 3.99 (77)                   | _      | <b>3.86</b> (69)            |        | <b>4.21</b> (73)            | 83                              |
| Q01 | Know What's Expected I know what is expected of me at work.                                    | 4.36 (77)                   |        | <b>4.59</b> (71)            |        | <b>4.63</b> (73)            | 94                              |
| Q02 | Materials and Equipment I have the materials and equipment I need to do my work right.         | 4.20 (76)                   |        | <b>4.32</b> (71)            |        | <b>4.41</b> (73)            | 93                              |
| Q03 | Opportunity to do Best At work, I have the opportunity to do what I do best every day.         | 4.08 (77)                   |        | <b>4.20</b> (71)            |        | <b>4.35</b> (72)            | 90                              |
| Q04 | Recognition In the last seven days, I have received recognition or praise for doing good work. | 3.34 (73)                   |        | <b>3.42</b> (69)            |        | <b>3.77</b> (71)            | 79                              |
| Q05 | Cares About Me My supervisor, or someone at work, seems to care about me as a person.          | 3.93 (76)                   |        | <b>3.96</b> (71)            |        | <b>4.30</b> (73)            | 70                              |
| Q06 | Development There is someone at work who encourages my development.                            | 3.83 (76)                   |        | <b>4.07</b> (71)            |        | <b>4.01</b> (72)            | 70                              |
| Q07 | Opinions Count At work, my opinions seem to count.                                             | 3.48 (75)                   |        | <b>3.68</b> (71)            |        | <b>4.01</b> (73)            | 86                              |
| Q08 | Mission/Purpose The mission or purpose of my organization makes me feel my job is important.   | 4.01 (77)                   |        | <b>4.04</b> (70)            |        | <b>4.19</b> (72)            | 72                              |
| Q09 | Committed to Quality My coworkers are committed to doing quality work.                         | 3.84 (77)                   |        | <b>3.89</b> (71)            |        | <b>3.99</b> (73)            | 38                              |
| Q10 | Best Friend I have a best friend at work.                                                      | 2.63 (73)                   |        | <b>2.71</b> (62)            |        | <b>3.05</b> (64)            | 15                              |
| Q11 | Progress In the last six months, someone at work has talked to me about my progress.           | 3.70 (74)                   |        | <b>4.10</b> (70)            |        | <b>4.33</b> (73)            | 92                              |
| Q12 | Learn and Grow This last year, I have had opportunities at work to learn and grow.             | 3.93 (75)                   |        | <b>4.00</b> (71)            |        | <b>4.22</b> (72)            | 81                              |
|     |                                                                                                |                             |        |                             |        |                             |                                 |

#### 2016 2018 2020 Percen-DPU Percen-DPU Percen-DPU tile tile tile Mean Mean Mean 84% 77% 79% **Employe** Q00 3.99 61 3.86 41 4.21 Engage 3.78 33 3.91 4.11 94 93 Q01 4.36 54 4.59 91 4.63 Q02 4.2 4.32 87 4.41 90 4.2 4.35 Q03 4.08 Q04 3.34 36 3.77 3.42 25 Q05 3.93 3.96 4.3 52 70 Q06 3.83 4.07 4.01 86 Q07 3.48 23 3.68 47 4.01 50 Q08 4.01 4.04 4.19 3.99 Q09 3.84 3.89 2.63 2.71 3.05 Q10 92 Q11 3.7 4.33 41 4.1 Q12 3.93 4.22