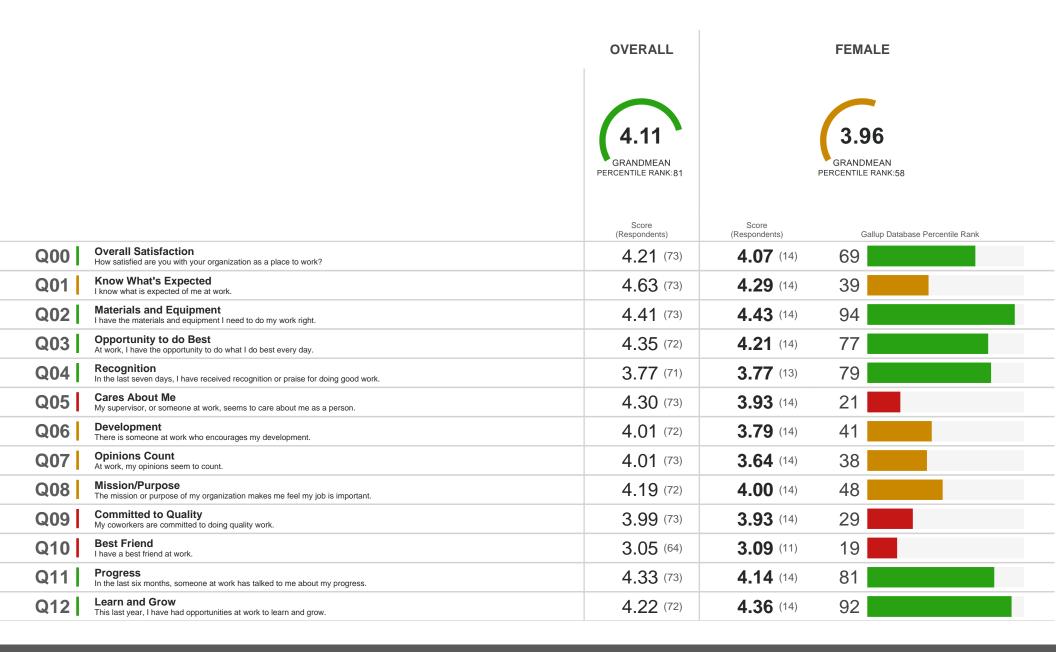

Percent Engaged available when N ≥ 30. All categories available when  $N \ge 30$ .

|     |                                                                                                | Past Score<br>(Respondents) | Change | Current Score (Respondents) | Change | Current Score (Respondents) | Gallup Database Percentile Rank |
|-----|------------------------------------------------------------------------------------------------|-----------------------------|--------|-----------------------------|--------|-----------------------------|---------------------------------|
| Q00 | Overall Satisfaction  How satisfied are you with your organization as a place to work?         | 3.99 (77)                   | _      | <b>3.86</b> (69)            |        | <b>4.21</b> (73)            | 83                              |
| Q01 | Know What's Expected I know what is expected of me at work.                                    | 4.36 (77)                   |        | <b>4.59</b> (71)            |        | <b>4.63</b> (73)            | 94                              |
| Q02 | Materials and Equipment I have the materials and equipment I need to do my work right.         | 4.20 (76)                   |        | <b>4.32</b> (71)            |        | <b>4.41</b> (73)            | 93                              |
| Q03 | Opportunity to do Best At work, I have the opportunity to do what I do best every day.         | 4.08 (77)                   |        | <b>4.20</b> (71)            |        | <b>4.35</b> (72)            | 90                              |
| Q04 | Recognition In the last seven days, I have received recognition or praise for doing good work. | 3.34 (73)                   |        | <b>3.42</b> (69)            |        | <b>3.77</b> (71)            | 79                              |
| Q05 | Cares About Me My supervisor, or someone at work, seems to care about me as a person.          | 3.93 (76)                   |        | <b>3.96</b> (71)            |        | <b>4.30</b> (73)            | 70                              |
| Q06 | Development There is someone at work who encourages my development.                            | 3.83 (76)                   |        | <b>4.07</b> (71)            |        | <b>4.01</b> (72)            | 70                              |
| Q07 | Opinions Count At work, my opinions seem to count.                                             | 3.48 (75)                   |        | <b>3.68</b> (71)            |        | <b>4.01</b> (73)            | 86                              |
| Q08 | Mission/Purpose The mission or purpose of my organization makes me feel my job is important.   | 4.01 (77)                   |        | <b>4.04</b> (70)            |        | <b>4.19</b> (72)            | 72                              |
| Q09 | Committed to Quality My coworkers are committed to doing quality work.                         | 3.84 (77)                   |        | <b>3.89</b> (71)            |        | <b>3.99</b> (73)            | 38                              |
| Q10 | Best Friend I have a best friend at work.                                                      | 2.63 (73)                   |        | <b>2.71</b> (62)            |        | <b>3.05</b> (64)            | 15                              |
| Q11 | Progress In the last six months, someone at work has talked to me about my progress.           | 3.70 (74)                   |        | <b>4.10</b> (70)            |        | <b>4.33</b> (73)            | 92                              |
| Q12 | Learn and Grow This last year, I have had opportunities at work to learn and grow.             | 3.93 (75)                   |        | <b>4.00</b> (71)            |        | <b>4.22</b> (72)            | 81                              |
|     |                                                                                                |                             |        |                             |        |                             |                                 |

#### 2016 2018 2020 Percen-DPU Percen-DPU Percen-DPU tile tile tile Mean Mean Mean 84% 77% 79% **Employe** Q00 3.99 61 3.86 41 4.21 Engage 3.78 33 3.91 4.11 94 93 Q01 4.36 54 4.59 91 4.63 Q02 4.2 4.32 87 4.41 90 4.2 4.35 Q03 4.08 Q04 3.34 36 3.77 3.42 25 Q05 3.93 3.96 4.3 52 70 Q06 3.83 4.07 4.01 86 Q07 3.48 23 3.68 47 4.01 50 Q08 4.01 4.04 4.19 3.99 Q09 3.84 3.89 2.63 2.71 3.05 Q10 92 Q11 3.7 4.33 41 4.1 Q12 3.93 4.22