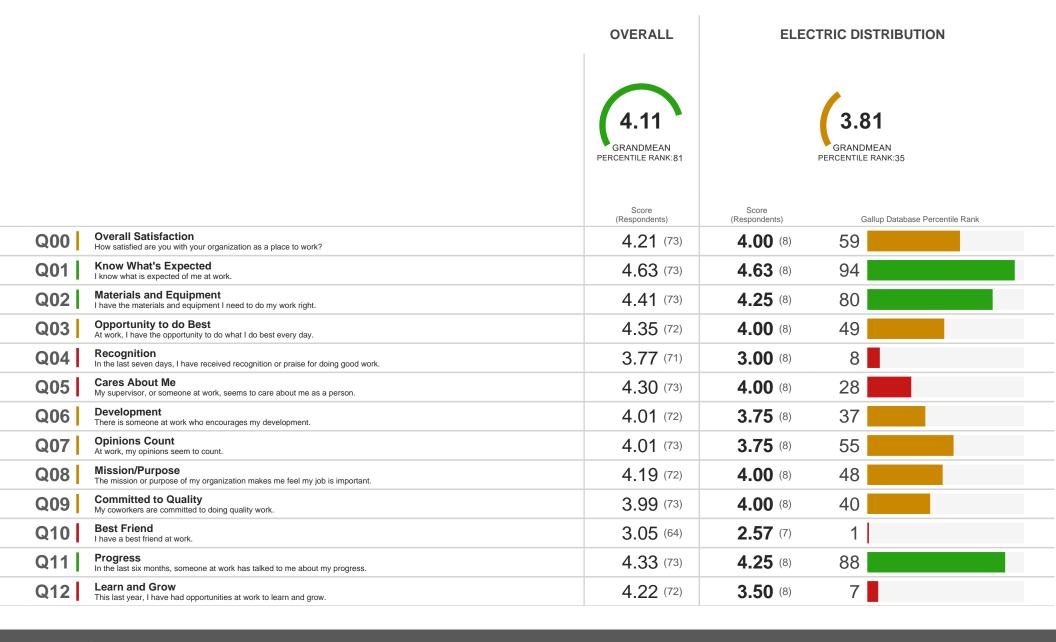

|
| Q04     | 3.34 | 33      | 3.42 | 35      | 3.77 | 54      |
| Q05     | 3.93 | 31      | 3.96 | 31      | 4.3  | 40      |
| Q06     | 3.83 | 44      | 4.07 | 60      | 4.01 | 48      |
| Q07     | 3.48 | 31      | 3.68 | 34      | 4.01 | 68      |
| Q08     | 4.01 | 40      | 4.04 | 42      | 4.19 | 57      |
| Q09     | 3.84 | 31      | 3.89 | 32      | 3.99 | 32      |
| Q10     | 2.63 | 27      | 2.71 | 27      | 3.05 | 31      |
| Q11     | 3.7  | 43      | 4.1  | 65      | 4.33 | 73      |
| Q12     | 3.93 | 36      | 4    | 39      | 4.22 | 59      |

Percentile Range in Gallup Database:

< 33

34 - 66

> 66

Percentile Range in Subcategory for Public Administration:

< 33

34 - 66

> 66

Percentile Range in Subcategory for Org. w/< 100 employees:

< 33

34 - 66

> 66





|                                                                                                | OVERALL                            | WATER PRODUCTION       |                                    |  |
|------------------------------------------------------------------------------------------------|------------------------------------|------------------------|------------------------------------|--|
|                                                                                                | 4.11  GRANDMEAN PERCENTILE RANK:81 |                        | 3.75  GRANDMEAN PERCENTILE RANK:27 |  |
|                                                                                                | Score<br>(Respondents)             | Score<br>(Respondents) | Gallup Database Percentile Rank