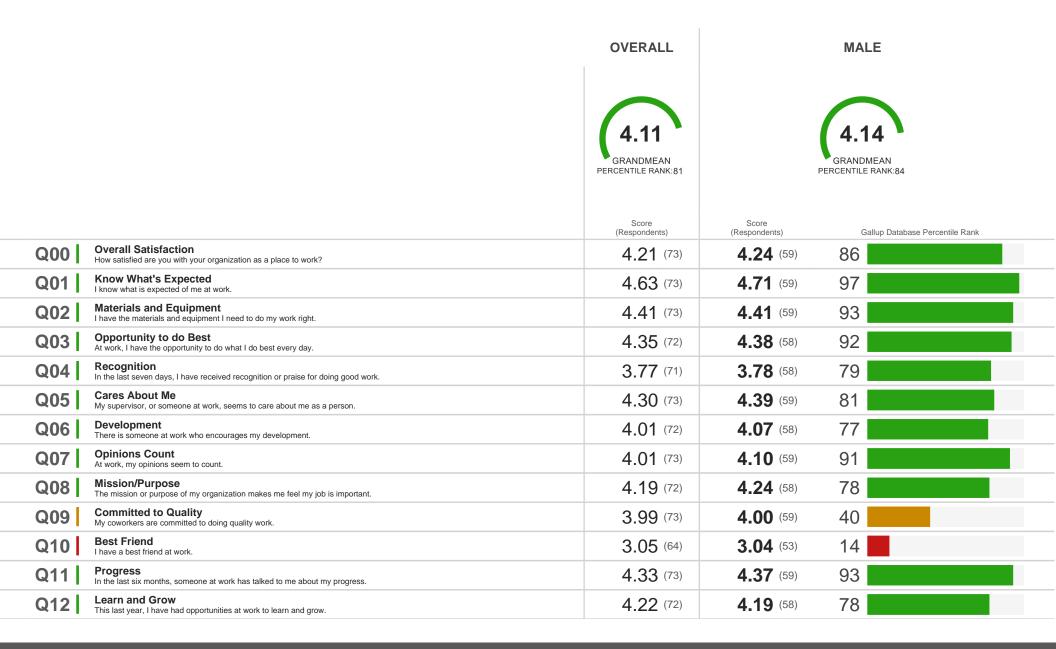

OVERALL

4.11

GRANDMEAN
PERCENTILE RANK: 81

**SALARIED POSITION** 

4.33

GRANDMEAN
PERCENTILE RANK:95

|     |                                                                                                | Score<br>(Respondents) | Score<br>(Respondents) | Gallup Database Percentile Rank |
|-----|------------------------------------------------------------------------------------------------|------------------------|------------------------|---------------------------------|
| Q00 | Overall Satisfaction How satisfied are you with your organization as a place to work?          | 4.21 (73)              | <b>4.25</b> (24)       | 87                              |
| Q01 | Know What's Expected I know what is expected of me at work.                                    | 4.63 (73)              | <b>4.54</b> (24)       | 85                              |
| Q02 | Materials and Equipment I have the materials and equipment I need to do my work right.         | 4.41 (73)              | <b>4.71</b> (24)       | 99                              |
| Q03 | Opportunity to do Best At work, I have the opportunity to do what I do best every day.         | 4.35 (72)              | <b>4.29</b> (24)       | 86                              |
| Q04 | Recognition In the last seven days, I have received recognition or praise for doing good work. | 3.77 (71)              | <b>3.96</b> (24)       | 90                              |
| Q05 | Cares About Me My supervisor, or someone at work, seems to care about me as a person.          | 4.30 (73)              | <b>4.54</b> (24)       | 95                              |
| Q06 | Development There is someone at work who encourages my development.                            | 4.01 (72)              | <b>4.38</b> (24)       | 97                              |
| Q07 | Opinions Count At work, my opinions seem to count.                                             | 4.01 (73)              | <b>4.21</b> (24)       | 96                              |
| Q08 | Mission/Purpose The mission or purpose of my organization makes me feel my job is important.   | 4.19 (72)              | <b>4.50</b> (24)       | 95                              |
| Q09 | Committed to Quality My coworkers are committed to doing quality work.                         | 3.99 (73)              | <b>4.38</b> (24)       | 91                              |
| Q10 | Best Friend I have a best friend at work.                                                      | 3.05 (64)              | <b>3.50</b> (20)       | 60                              |
| Q11 | Progress In the last six months, someone at work has talked to me about my progress.           | 4.33 (73)              | <b>4.58</b> (24)       | 99                              |
| Q12 | Learn and Grow This last year, I have had opportunities at work to learn and grow.             | 4.22 (72)              | <b>4.38</b> (24)       | 94                              |