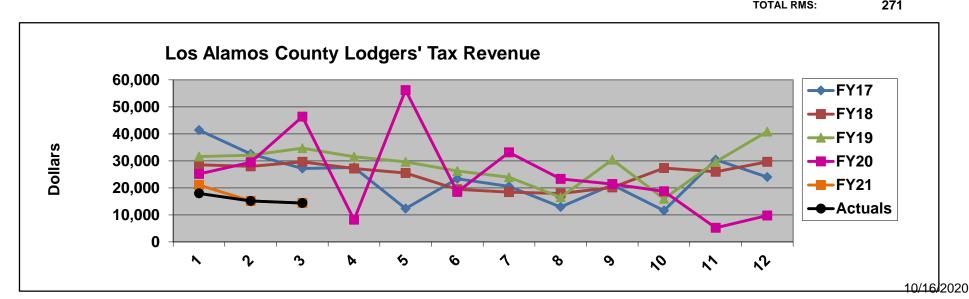

Los Alamos Co. Lodgers' Tax Revenue --Accrual Basis • 3 of 6 Collected for Aug 2020\* • Reported to LAC Sep 2020 Presented in to LTAB Oct 20 2020

| Mo       | . Collected↓ |          | FY21      | FY20      | FY19    | FY18    | FY17    | FY16    | FY15    | FY14    | FY13    | FY12    | FY11    | FY10    | FY09    | FY08    |
|----------|--------------|----------|-----------|-----------|---------|---------|---------|---------|---------|---------|---------|---------|---------|---------|---------|---------|
| FY20     |              | Actuals  | 1 121     | 1 120     | 1 1 1 3 | 1 1 10  | 1 1 17  | 1 110   | 1113    | 1 1 1 7 | 1 1 13  | 1 1 12  |         | 1 1 10  | 1 109   | 1 100   |
| JUL      | Jun          | \$17,945 | \$21,056  | \$25,139  | 31,611  | 28,567  | 41,407  | 24,113  | 25,751  | 23,185  | 22,483  | 32,434  | 31,472  | 27,221  | 23,293  | 23,258  |
| AUG      | Jul          | \$15,146 | \$15,145  | \$29,452  | 32,125  | 27,958  | 32,560  | 10,351  | 26,466  | 23,457  | 24,323  | 33,080  | 33,850  | 31,731  | 27,864  | 26,218  |
| SEP      | Aug          | \$14,381 | \$14,381  | \$46,353  | 34,683  | 29,623  | 27,135  | 31,486  | 25,004  | 25,898  | 24,108  | 24,988  | 35,167  | 30,692  | 29,590  | 27,112  |
| OCT      | Sep          |          |           | \$8,220   | 31,559  | 27,185  | 27,560  | 35,631  | 23,945  | 19,896  | 16,934  | 23,943  | 25,553  | 25,512  | 24,245  | 20,262  |
| NOV      | Oct          |          |           | \$56,184  | 29,619  | 25,468  | 12,360  | 8,433   | 10,413  | 16,577  | 15,660  | 19,187  | 22,707  | 23,533  | 22,465  | 21,064  |
| DEC      | Nov          |          |           | \$18,494  | 26,270  | 19,439  | 23,383  | 31,602  | 23,908  | 12,470  | 14,688  | 16,980  | 19,042  | 20,852  | 20,049  | 12,120  |
| JAN      | Dec          |          |           | \$33,140  | 23,937  | 18,413  | 20,529  | 16,345  | 15,255  | 13,263  | 13,599  | 15,126  | 16,837  | 21,876  | 17,316  | 11,378  |
| FEB      | Jan          |          |           | \$23,299  | 16,524  | 17,912  | 12,883  | 15,902  | 6,882   | 12,079  | 11,705  | 15,740  | 13,871  | 17,734  | 17,940  | 20,661  |
| MAR      | Feb          |          |           | \$21,410  | 30,467  | 20,146  | 21,127  | 17,934  | 16,051  | 11,494  | 12,071  | 16,562  | 13,557  | 20,597  | 19,644  | 10,873  |
| APR      | Mar          |          |           | \$18,733  | 15,973  | 27,355  | 11,581  | 14,809  | 13,514  | 13,237  | 14,266  | 12,921  | 18,142  | 21,736  | 19,072  | 17,381  |
| MAY      | Apr          |          |           | \$5,213   | 29,635  | 25,972  | 30,421  | 18,709  | 25,713  | 15,143  | 14,790  | 18,097  | 19,538  | 20,915  | 21,864  | 22,636  |
| JUN      | May          |          |           | \$9,727   | 40,858  | 29,610  | 23,974  | 28,667  | 26,945  | 19,570  | 17,924  | 22,483  | 22,887  | 25,754  | 24,248  | 22,181  |
| TOTAL    | FY20         | \$47,472 | \$50,582  | \$295,365 | 343,261 | 297,647 | 284,920 | 253,981 | 239,847 | 206,270 | 202,552 | 251,542 | 272,623 | 288,152 | 267,589 | 235,144 |
| FY20ytd: | -50%         | -53%     | \$100,944 | -14%      | 15%     | 4%      | 12%     | 6%      | 16%     | 2%      | -19%    | -8%     | -5%     | 8%      | 14%     |         |