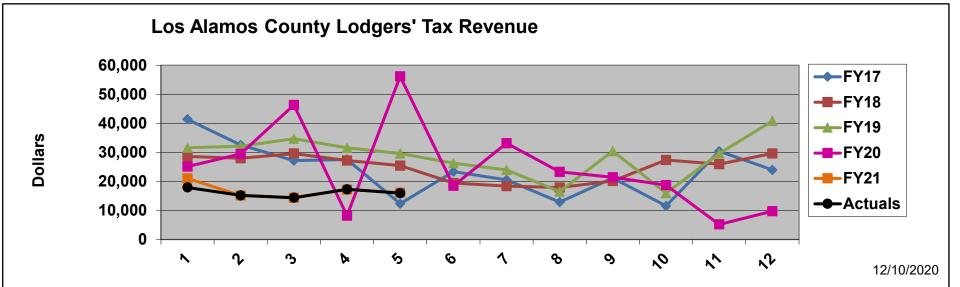

| Mo. Collected↓                                                      |                                                         |          | FY21      | FY20      | FY19    | FY18    | FY17    | FY16    | FY15                 | FY14    | FY13                                                 | FY12        | FY11      | FY10       | FY09    | FY08    |
|---------------------------------------------------------------------|---------------------------------------------------------|----------|-----------|-----------|---------|---------|---------|---------|----------------------|---------|------------------------------------------------------|-------------|-----------|------------|---------|---------|
| FY20                                                                |                                                         | Actuals  | 1121      | 1120      | 1113    | 1110    | 1 1 17  | 1 1 10  | 1113                 | 1 1 14  | 1115                                                 | 1 1 12      |           | 1110       | 1103    | 1100    |
| JUL                                                                 | Jun                                                     | \$17,945 | \$21,056  | \$25,139  | 31,611  | 28,567  | 41,407  | 24,113  | 25,751               | 23,185  | 22,483                                               | 32,434      | 31,472    | 27,221     | 23,293  | 23,258  |
| AUG                                                                 | Jul                                                     | \$15,207 | \$15,145  | \$29,452  | 32,125  | 27,958  | 32,560  | 10,351  | 26,466               | 23,457  | 24,323                                               | 33,080      | 33,850    | 31,731     | 27,864  | 26,218  |
| SEP                                                                 | Aug                                                     | \$14,429 | \$14,381  | \$46,353  | 34,683  | 29,623  | 27,135  | 31,486  | 25,004               | 25,898  | 24,108                                               | 24,988      | 35,167    | 30,692     | 29,590  | 27,112  |
| ОСТ                                                                 | Sep                                                     | \$17,283 | \$17,211  | \$8,220   | 31,559  | 27,185  | 27,560  | 35,631  | 23,945               | 19,896  | 16,934                                               | 23,943      | 25,553    | 25,512     | 24,245  | 20,262  |
| NOV                                                                 | Oct                                                     | \$15,958 | \$16,140  | \$56,184  | 29,619  | 25,468  | 12,360  | 8,433   | 10,413               | 16,577  | 15,660                                               | 19,187      | 22,707    | 23,533     | 22,465  | 21,064  |
| DEC                                                                 | Nov                                                     |          |           | \$18,494  | 26,270  | 19,439  | 23,383  | 31,602  | 23,908               | 12,470  | 14,688                                               | 16,980      | 19,042    | 20,852     | 20,049  | 12,120  |
| JAN                                                                 | Dec                                                     |          |           | \$33,140  | 23,937  | 18,413  | 20,529  | 16,345  | 15,255               | 13,263  | 13,599                                               | 15,126      | 16,837    | 21,876     | 17,316  | 11,378  |
| FEB                                                                 | Jan                                                     |          |           | \$23,299  | 16,524  | 17,912  | 12,883  | 15,902  | 6,882                | 12,079  | 11,705                                               | 15,740      | 13,871    | 17,734     | 17,940  | 20,661  |
| MAR                                                                 | Feb                                                     |          |           | \$21,410  | 30,467  | 20,146  | 21,127  | 17,934  | 16,051               | 11,494  | 12,071                                               | 16,562      | 13,557    | 20,597     | 19,644  | 10,873  |
| APR                                                                 | Mar                                                     |          |           | \$18,733  | 15,973  | 27,355  | 11,581  | 14,809  | 13,514               | 13,237  | 14,266                                               | 12,921      | 18,142    | 21,736     | 19,072  | 17,381  |
| MAY                                                                 | Apr                                                     |          |           | \$5,213   | 29,635  | 25,972  | 30,421  | 18,709  | 25,713               | 15,143  | 14,790                                               | 18,097      | 19,538    | 20,915     | 21,864  | 22,636  |
| JUN                                                                 | May                                                     |          |           | \$9,727   | 40,858  | 29,610  | 23,974  | 28,667  | 26,945               | 19,570  | 17,924                                               | 22,483      | 22,887    | 25,754     | 24,248  | 22,181  |
| TOTAL                                                               | FY20                                                    | \$80,822 | \$83,933  | \$295,365 | 343,261 | 297,647 | 284,920 | 253,981 | 239,847              | 206,270 | 202,552                                              | 251,542     | 272,623   | 288,152    | 267,589 | 235,144 |
| FY20ytd                                                             |                                                         | -51%     | \$165,348 | -14%      | 15%     | 4%      | 12%     | 6%      | 16%                  | 2%      | -19%                                                 | -8%         | -5%       | 8%         | 14%     |         |
| *Missing payments from 2 lodging establishments Lodging Establishme |                                                         |          |           |           |         |         |         |         |                      |         |                                                      |             | # Rooms   | Suites     | Totals  |         |
|                                                                     | NOTE: Due to COVID-19 and NM State Public Health Order, |          |           |           |         |         |         |         |                      |         |                                                      | Canyon Inn  | 4         | 0          | 4       |         |
| Hotels are required to operate at 50% occupancy for visitors        |                                                         |          |           |           |         |         |         |         | Comfort Inn & Suites |         | 55<br>73                                             | 17          | 72        |            |         |         |
| and up to 50% occupancy for essential workers.                      |                                                         |          |           |           |         |         |         |         |                      |         | Hampton Inn & Suites<br>Holiday Inn Express & Suites |             |           | 0          | 73      |         |
|                                                                     |                                                         |          |           |           |         |         |         |         |                      |         | 86<br>10                                             | 18<br>0     | 104<br>10 | TOTAL RMS: |         |         |
| North Road Ir<br>Pueblo Canyon Ir                                   |                                                         |          |           |           |         |         |         |         |                      |         | 6                                                    | Ũ           | -         |            |         |         |
|                                                                     |                                                         |          |           |           |         |         |         |         |                      |         | i uebic                                              | Canyon IIII | o         | 2          | 8       | 271     |

Los Alamos Co. Lodgers' Tax Revenue -- Accrual Basis • 4 of 6 Collected for Oct 2020\* • Reported to LAC Nov 2020 Presented in to LTAB Dec 15 2020

12/10/2020