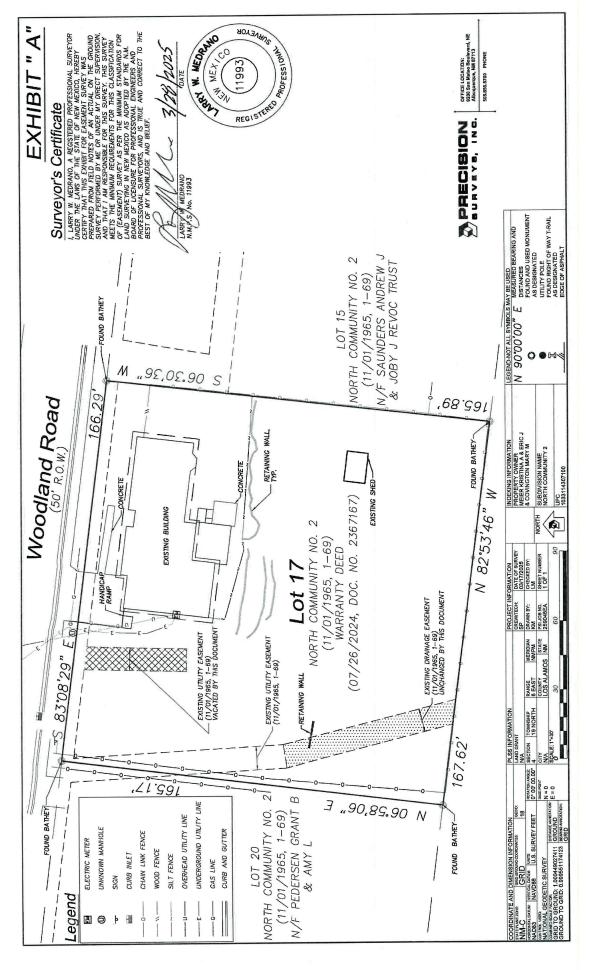

## **VACATION OF UTILITY EASEMENT**

NAME: Mary Covington, Kristina and Eric Meier

PROPERTY ADDRESS: 2897 Woodland Rd, Los Alamos, N.M. 87544

LOT: 17, SUBDIVISION: North Community No. 2

The Incorporated County of Los Alamos has determined that the County no longer requires and hereby vacates the utility easements described as follows:

## **DESCRIPTION**

That utility easement lying and being within Lot 17, Subdivision North Community No. 2, Los Alamos County, New Mexico, the Plat thereof filed for record in the Office of the Clerk at Plat Book 1, Page 69 on November 1, 1965, as shown on that Plot Plan, dated July 24, 2024 marked Exhibit "A", attached hereto and made apart hereof.