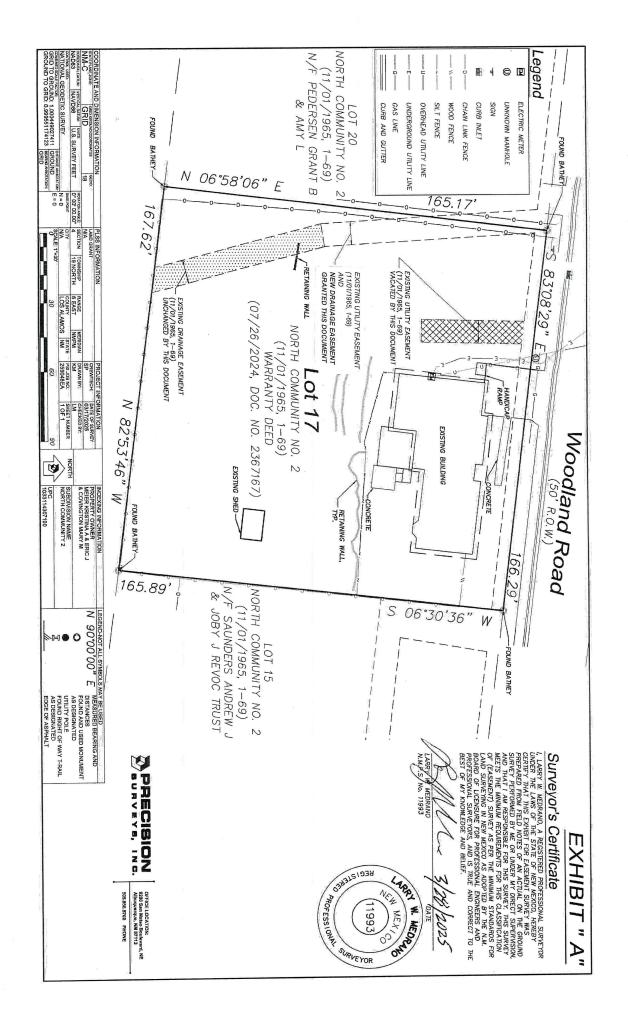

## GRANT OF DRAINAGE EASEMENT

OWNER: Mary Covington, Kristina and Eric Meier

PROPERTY ADDRESS: 2897 Woodland Rd, Los Alamos, N.M. 87544

LEGAL DESCRIPTION LOT: 17, SUBDIVISION: North Community No. 2

In Consideration of improvements made and easements relinquished, the undersigned owner(s) do hereby grant to the INCORPORATED COUNTY OF LOS ALAMOS, its successors and assigns, a Drainage easement over existing utility easement over, across, in and upon the land shown on Exhibit "A" attached hereto. Said easement lies within Lot: 17, Subdivision: North Community No. 2, Los Alamos County, New Mexico, the plat thereof being filed for record in the Office of the County Clerk in Book 1, Page 69, on November 1, 1965.

## **UTILITY EASEMENT**

A Drainage easement as shown on Exhibit "A" attached hereto is hereby granted to The Incorporated County of Los Alamos for the purpose of drainage in conjunction with installing, operating and maintaining the following utilities by the county or any company authorized to be in the county easement: electric, water, gas, sanitary sewer, telephone, cable television, street lights and any other similar utility service, together with the right of ingress and egress, both surface and subsurface, for crews and equipment and including the right to remove any obstruction in the easement which may or might interfere therewith without any liability to the owner or any other party for such removal.

The undersigned owners, their successors and assigns, shall not construct or maintain any improvements, or other obstruction in or on the easement granted by this document, without the express written consent of the Incorporated County of Los Alamos. This grant of easement shall be binding upon the undersigned owners, their successors and assigns.