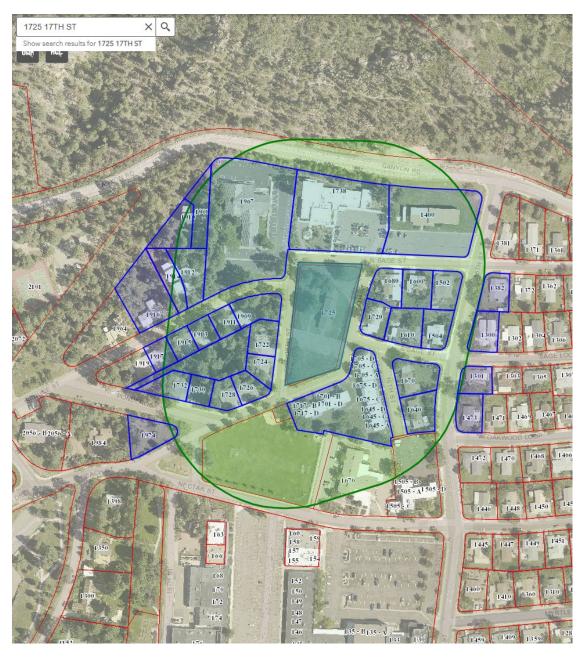

PUBLISHED IN THE LOS ALAMOS DAILY POST THURSDAY MARCH 6, 2025

Figure 1: Notices that were mailed to addresses within 300 feet are shown with blue outlines. The 300-foot buffer is shown in green.