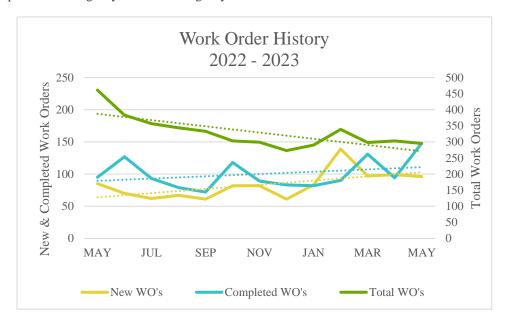

#### **STATS Update**

Total Wo's: 259 (Preventive Maintenance: 91

Maintenance/Repair:168)

New requests: 96

Completed:148

Immediate response during normal hours: 10

In reviewing the work order history over the last year, Facilities maintenance staff have reduced the total number of work orders from over 400 to less than 300. This positive trend shows staff's commitment to working through a backlog of aging work orders. In addition to focusing on completing older work orders, staff continue to keep up with projects requests and work order requests for emergency and non-emergency situations.