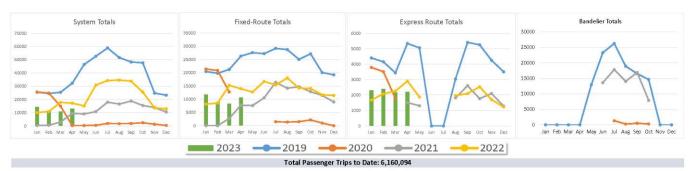

# of Unlinked Passenger Trips (UPT): 13,169

# of Fixed-Route UPT: 12,815

# of Demand-Response UPT: 330

# of Special UPT: 24

# of Service Days: 20

# of UPT per Service Day: 658

# of UPT per Service Mile: .42

# of Service Disruptions: 1

% of On-time Timepoint Departures: 80.0%

% of On-time Paratransit Trips: 81.0%

% of Buses with Defective ITS Systems: 54%