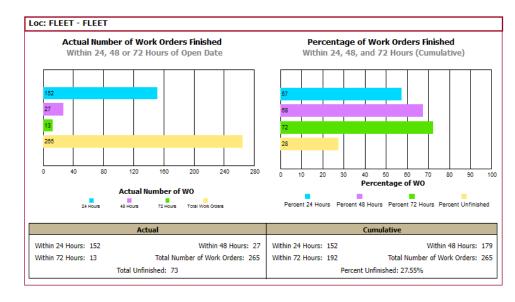

#### **STATS Update**

265 work orders entered.

192 work orders completed within 72 hours.

25 work orders remain open.

91 work orders are preventive maintenance.

160 work orders are repairs.

8 work orders for Recalls

6 work orders are accidents.