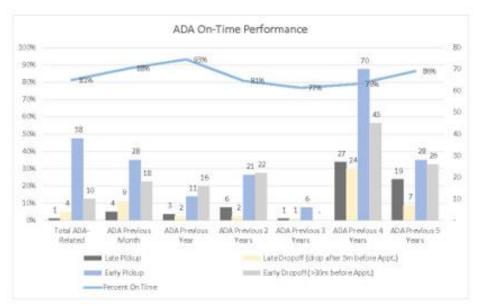

#### Atomic City Transit - Demand Response Ridership and Statistics

| April 2023                                                         | Total<br>Demand<br>Response<br>(DR) | Total DR<br>Previous<br>Month | Total DR<br>Previous<br>Year | Total ADA-<br>Related | Total DAR  | Total DAR-<br>Special |
|--------------------------------------------------------------------|-------------------------------------|-------------------------------|------------------------------|-----------------------|------------|-----------------------|
| NTD Service Information                                            |                                     |                               |                              |                       |            |                       |
| Vehicles Operated in Max Service                                   | 2                                   | 2                             | 2                            | 2                     | 2          | 100                   |
| Unlinked Passenger Trips (UPT)                                     | 330                                 | 446                           | 285                          | 226                   | 104        |                       |
| UPT Ambulatory                                                     | 300                                 | 417                           | 262                          | 204                   | 96         | (#)                   |
| UPT Non-Ambulatory                                                 | 30                                  | 29                            | 23                           | 22                    | 8          | 10                    |
| UPT Evening DAR                                                    | 58                                  | 62                            | 20                           |                       | 58         | 17                    |
| UPT Daytime DAR                                                    | 40                                  | 65                            | 19                           |                       | 40         | -                     |
| UPT Regional-Linked                                                | 156                                 | 199                           | 132                          | 135                   | 21         | -                     |
| Companions                                                         | 4                                   | 7                             | 6                            |                       | 4          |                       |
| PCAs                                                               | 21                                  | 47                            | 2 574                        | 19                    | 2          |                       |
| Total Vehicle Miles (VM)                                           | 3,576                               | 4,269                         | 3,574                        | 2,760                 | 816        | =                     |
| Total Vehicle Hours (VH)                                           | 308                                 | 292                           | 238                          | 229                   | 79         |                       |
| Total Revenue Miles (RM)                                           | 2,595                               | 3,152                         | 2,519                        | 1,989                 | 606        | -                     |
| Total Revenue Hours (RH)                                           | 174                                 | 204                           | 163                          | 126                   | 48         | -                     |
| Regional-linked Miles                                              | 1,647                               | 2,062                         | 1,398                        | 1,437                 | 210        | 1571                  |
| Regional-linked Hours                                              | 67                                  | 85                            | 49                           | 59                    | 8          | 88                    |
| Passenger Miles                                                    | 2,312                               | 3,045                         | 1,800                        | 1,767                 | 544        | -                     |
| Passenger Hours                                                    | 108                                 | 147                           | 79                           | 81                    | 27         | - 17                  |
| Service Days                                                       | 20                                  | 23                            | 21                           | 20                    | 20         |                       |
| Weekdays                                                           | 20                                  | 23                            | 21                           | 20                    | 20         |                       |
| UPT per RM                                                         | 0.1                                 | 0.1                           | 0.1                          | 0.1                   | 0.2        | 175                   |
| UPT per RH                                                         | 1.9                                 | 2.2                           | 1.7                          | 1.8                   | 2.2        | -                     |
| UPT per Service Day UPT per Weekday                                | 16.5<br>16.5                        | 19.4<br>19.4                  | 13.6<br>13.6                 | 11.3<br>11.3          | 5.2<br>5.2 |                       |
| Scheduling Stats Subscription                                      | 139                                 | 160                           | 155                          | 139                   | (0)        | 0.5                   |
| One Way Trips Requested                                            | 425                                 | 530                           | 358                          | 283                   | 142        | 100                   |
| One Way Trips Performed                                            | 305                                 | 392                           | 277                          | 207                   | 98         | 1570                  |
| Advance Reservation                                                | 207                                 | 265                           | 238                          | 207                   | 181        | 1-                    |
| Same Day Reservation                                               | 98                                  | 127                           | 39                           |                       | 98         | 144                   |
| Avg. Minutes to board                                              | 3                                   | 4                             | 5                            | 2                     | 1          | 10.70                 |
| Avg. Minutes to Disembark                                          | 1                                   | 2                             | 1                            | 1                     | 0          |                       |
| Capacity Metrics                                                   |                                     |                               |                              |                       |            |                       |
| Missed Trip (Due to Vehicle Late)                                  | 242                                 | 322                           | 246                          | 168                   | 74         |                       |
| Trips On Time                                                      | VCHONERYO.                          | 59/5/2004                     | 1,000,000                    | 0.000.0000            | 25 300,    |                       |
| Percent On Time                                                    | 79%                                 | 82%                           | 89%                          | 81%                   | 76%        |                       |
| Early Offer                                                        | 13                                  | 11                            | 20                           | 9                     | 4          | 19                    |
| Late Offer                                                         | 5                                   | 10                            | 3                            | 4                     | 1          | 150                   |
| Late Pickup                                                        | 2                                   | 6                             | 4                            | 1                     | 1          | -                     |
| Excessively Late Pickup (>15m after window)                        |                                     | 2                             |                              |                       | - 4        |                       |
| Late Dropoff (drop after 5m before Appt.)                          | 5                                   | 10                            | 3                            | 4                     | 1          | 1870                  |
| Excessively Late Dropoff (>10m after Appt.)                        |                                     | 2                             | 27                           | - 20                  | 22         |                       |
| Early Pickup                                                       | 61                                  | 64                            | 27                           | 38                    | 23         | - 12                  |
| Excessively Early Pickup (>15m before window)                      | 2                                   | 4                             | 3                            | 40                    | 2          | 15                    |
| Early Dropoff (>30m before Appt.)                                  | 12                                  | 19                            | 25                           | 10                    | 2          | -                     |
| Excessively Early Dropoff (>45m before Appt.)                      | 10                                  | 1                             | 1                            | - 44                  | - 1        | -                     |
| Trip Over 45 min                                                   | 12                                  | 20<br>9                       | 4                            | 11                    | 1          | 7.                    |
| Trip Over 60 min                                                   | 7                                   | 25                            | 3<br>4                       | 7                     | 7          | (H)                   |
| Over Fixed-Route Duration Est. >15m Over Fixed-Route Duration Est. | 18                                  |                               |                              | 11                    | 7          | 100                   |
| ZESHI OVEL FIXED-NOUTE DUTATION EST.                               | 4                                   | 7                             | 3                            | 4                     | 17.1       |                       |