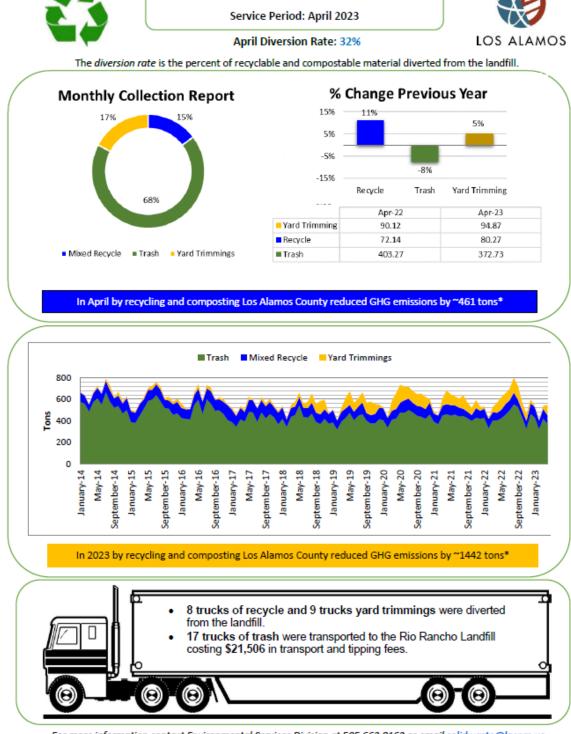

### **Meeting Our Goals**

SCS Engineers has provided two initial site plans for the area where the food waste composting windrow system will be operated in Bayo Canyon near the existing biosolids facility. Environmental Services continues to look at additional sites for the facility and hopes to have one chosen in the next couple of months. The next step is to have an environmental assessment of the site then a final site plan. The program is estimated to divert 4,500 tons of food and yard trimming materials from the landfill and transform it into valuable compost material.

Operation Save the Bears - 260 dumpsters have been delivered to the business community. 480 bear resistant roll carts were delivered to North Community 3 (NC3) in August 2022. A bear cart survey of NC3 was conducted to understand the effectiveness of the carts and overall customer satisfaction. This data was presented to County Council on February 28, 2023, and staff were directed to offer bear carts upon request only. An order has been placed for an additional 360 bear resistant roll carts and this order includes a 65-gallon option.