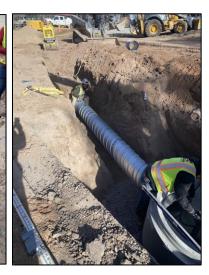

| Project Name                             | Dept(s) | Update                                                                                                                                                                                                                                                                                                                                                                                                    |
|------------------------------------------|---------|-----------------------------------------------------------------------------------------------------------------------------------------------------------------------------------------------------------------------------------------------------------------------------------------------------------------------------------------------------------------------------------------------------------|
| Barranca Mill and<br>Overlay Project     | PW      | This project was advertised in April with award recommended at Council on May 23 <sup>rd</sup> . The scope of work includes a partial depth asphalt removal followed by an overlay of new asphalt on Barranca Mesa beginning on San Ildefonso Road just north of the roundabout, continuing to Navajo Road.                                                                                               |
| 33rd/34th Street and<br>Arkansas Project | PW      | Construction continues by TLC Plumbing and Utility. The project scope includes new water lines and storm drain, upgrading existing sewer lines, isolated concrete replacement, and full reconstruction of roadway. Substantial Completion is anticipated in late September.                                                                                                                               |
| Urban Trail Phase I and II               | PW      | The design package is being finalized and bid documents in process for advertisement in early June for a construction start in Fall 2023. Scope of work includes construction of a 10-ft wide concrete multi-use trail from Trinity Drive northwards to Canyon Road and ending near the Aquatic Center.                                                                                                   |
| DP Road Phase II                         | PW      | A single bid received on January 25 <sup>th</sup> was over available budget. Project will be readvertised later in the year with some modifications of the project scope likely. The current project scope includes new sewer and gas lines, electric conduit, storm drain, concrete replacement, and full reconstruction of roadway.                                                                     |
| Loma Linda Road<br>Improvements          | PW      | This final design is underway with bidding anticipated in late 2023. The scope of work for this new project involves full reconstruction of the Loma Linda subdivision roadway infrastructure. A public meeting will be held in June 2023.                                                                                                                                                                |
| Rose Street                              | PW      | The scope of work for this project involves full reconstruction of Rose Street from Central to Peach. This is a joint project with the Department of Public Utilities and includes full road reconstruction along with utility upgrades. The final design is underway with bidding anticipated in late 2023. A public meeting was held in May 2023.                                                       |
| Trinity Safety and ADA                   | PW      | The study phase design alternatives are nearing completion by Wilson & Company, with a public input meeting anticipated in June 2023. The scope of work for this includes a study phase followed by design and construction. This project is the result of a 2016 road safety audit and has been awarded Federal Highway Safety Improvement Program (HSIP) by NMDOT. Construction is anticipated in 2025. |
| Finch Street                             | PW      | This project design is nearing completion by an engineering on-call with right-of-way acquisitions in progress.                                                                                                                                                                                                                                                                                           |
| Canyon Rim Trail Phase                   | PW      | This project design will be completed by an engineering on-call upon completion of right-of-way/easement acquisitions.                                                                                                                                                                                                                                                                                    |