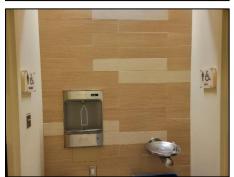

### **News & Updates**

In the past month, Facilities maintenance staff have been busy. Some of the tasks completed include installing new Smokey the Bear fire dangers signs at Fire Stations 3 and 4, repairing doors at North Mesa sports complex restrooms, addressing multiple plumbing issues at various facilities, and installation of a new bottle filling station at the White Rock Visitors Center. Facilites staff also replaced a heat pump at the Aquatic Center to correct office heating issues. Facility electricians handled multiple electrical issues from repairing several "shoreline" outlets for Fire engine equipment and repairing lighting bollards in front of the Justice Center. Staff have also been conducting interviews to fill several vacancies within the division.