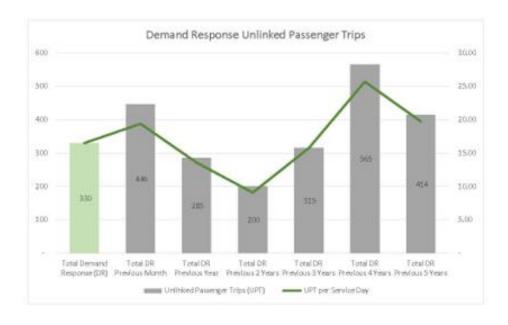

# of Demand-Response UPT: 330

#### Atomic City Transit - Demand Response Ridership and Statistics

| April 2023                                                         | Total<br>Demand<br>Response<br>(DR) | Total DR<br>Previous<br>Month | Total DR<br>Previous<br>Year | Total ADA-<br>Related | Total DAR  | Total DAR-<br>Special |
|--------------------------------------------------------------------|-------------------------------------|-------------------------------|------------------------------|-----------------------|------------|-----------------------|
| NTD Service Information                                            |                                     |                               |                              |                       |            |                       |
| Vehicles Operated in Max Service                                   | 2                                   | 2                             | 2                            | 2                     | 2          | 100                   |
| Unlinked Passenger Trips (UPT)                                     | 330                                 | 446                           | 285                          | 226                   | 104        |                       |
| UPT Ambulatory                                                     | 300                                 | 417                           | 262                          | 204                   | 96         | (#)                   |
| UPT Non-Ambulatory                                                 | 30                                  | 29                            | 23                           | 22                    | 8          | 10                    |
| UPT Evening DAR                                                    | 58                                  | 62                            | 20                           |                       | 58         | 17                    |
| UPT Daytime DAR                                                    | 40                                  | 65                            | 19                           |                       | 40         | -                     |
| UPT Regional-Linked                                                | 156                                 | 199                           | 132                          | 135                   | 21         | -                     |
| Companions                                                         | 4                                   | 7                             | 6                            |                       | 4          |                       |
| PCAs                                                               | 21                                  | 47                            | 2 574                        | 19                    | 2          |                       |
| Total Vehicle Miles (VM)                                           | 3,576                               | 4,269                         | 3,574                        | 2,760                 | 816        | =                     |
| Total Vehicle Hours (VH)                                           | 308                                 | 292                           | 238                          | 229                   | 79         |                       |
| Total Revenue Miles (RM)                                           | 2,595                               | 3,152                         | 2,519                        | 1,989                 | 606        | -                     |
| Total Revenue Hours (RH)                                           | 174                                 | 204                           | 163                          | 126                   | 48         | -                     |
| Regional-linked Miles                                              | 1,647                               | 2,062                         | 1,398                        | 1,437                 | 210        | 1571                  |
| Regional-linked Hours                                              | 67                                  | 85                            | 49                           | 59                    | 8          | 88                    |
| Passenger Miles                                                    | 2,312                               | 3,045                         | 1,800                        | 1,767                 | 544        | -                     |
| Passenger Hours                                                    | 108                                 | 147                           | 79                           | 81                    | 27         | - 17                  |
| Service Days                                                       | 20                                  | 23                            | 21                           | 20                    | 20         |                       |
| Weekdays                                                           | 20                                  | 23                            | 21                           | 20                    | 20         |                       |
| UPT per RM                                                         | 0.1                                 | 0.1                           | 0.1                          | 0.1                   | 0.2        | 175                   |
| UPT per RH                                                         | 1.9                                 | 2.2                           | 1.7                          | 1.8                   | 2.2        | -                     |
| UPT per Service Day UPT per Weekday                                | 16.5<br>16.5                        | 19.4<br>19.4                  | 13.6<br>13.6                 | 11.3<br>11.3          | 5.2<br>5.2 |                       |
| Scheduling Stats Subscription                                      | 139                                 | 160                           | 155                          | 139                   | (0)        | 0.5                   |
| One Way Trips Requested                                            | 425                                 | 530                           | 358                          | 283                   | 142        | 100                   |
| One Way Trips Performed                                            | 305                                 | 392                           | 277                          | 207                   | 98         | 1570                  |
| Advance Reservation                                                | 207                                 | 265                           | 238                          | 207                   | 181        | 1-                    |
| Same Day Reservation                                               | 98                                  | 127                           | 39                           |                       | 98         | 144                   |
| Avg. Minutes to board                                              | 3                                   | 4                             | 5                            | 2                     | 1          | 10.70                 |
| Avg. Minutes to Disembark                                          | 1                                   | 2                             | 1                            | 1                     | 0          |                       |
| Capacity Metrics                                                   |                                     |                               |                              |                       |            |                       |
| Missed Trip (Due to Vehicle Late)                                  | 242                                 | 322                           | 246                          | 168                   | 74         |                       |
| Trips On Time                                                      | VCHONERYO.                          | 59/5/2004                     | 1,000,000                    | 0.000.0000            | 25 300,    |                       |
| Percent On Time                                                    | 79%                                 | 82%                           | 89%                          | 81%                   | 76%        |                       |
| Early Offer                                                        | 13                                  | 11                            | 20                           | 9                     | 4          | 19                    |
| Late Offer                                                         | 5                                   | 10                            | 3                            | 4                     | 1          | 150                   |
| Late Pickup                                                        | 2                                   | 6                             | 4                            | 1                     | 1          | -                     |
| Excessively Late Pickup (>15m after window)                        |                                     | 2                             |                              |                       | - 4        |                       |
| Late Dropoff (drop after 5m before Appt.)                          | 5                                   | 10                            | 3                            | 4                     | 1          | 1870                  |
| Excessively Late Dropoff (>10m after Appt.)                        |                                     | 2                             | 27                           | - 20                  | 22         |                       |
| Early Pickup                                                       | 61                                  | 64                            | 27                           | 38                    | 23         | - 12                  |
| Excessively Early Pickup (>15m before window)                      | 2                                   | 4                             | 3                            | 40                    | 2          | 15                    |
| Early Dropoff (>30m before Appt.)                                  | 12                                  | 19                            | 25                           | 10                    | 2          | -                     |
| Excessively Early Dropoff (>45m before Appt.)                      | 10                                  | 1                             | 1                            | - 44                  | - 1        | -                     |
| Trip Over 45 min                                                   | 12                                  | 20<br>9                       | 4                            | 11                    | 1          | 7.                    |
| Trip Over 60 min                                                   | 7                                   | 25                            | 3<br>4                       | 7                     | 7          | (H)                   |
| Over Fixed-Route Duration Est. >15m Over Fixed-Route Duration Est. | 18                                  |                               |                              | 11                    | 7          | 100                   |
| ZESHI OVEL FIXED-NOUTE DUTATION EST.                               | 4                                   | 7                             | 3                            | 4                     | 17.1       |                       |