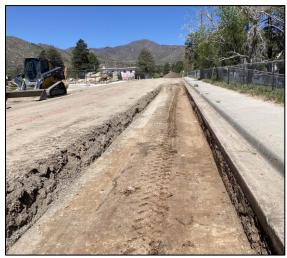

The  $33^{rd}/34^{th}$  Street and Arkansas continues construction in with roadway subgrade preparation underway.

May was Bike Month with a proclamation occurring at Council on May  $2^{nd}$ . Public Works organized Bike to Work Day on May  $17^{th}$  with a morning event near Sullivan Field and evening activities held at the SALA Convention Center.