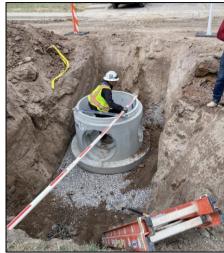

| Project Name                             | Dept(s) | Update                                                                                                                                                                                                                                                                                                                                                                                                    |
|------------------------------------------|---------|-----------------------------------------------------------------------------------------------------------------------------------------------------------------------------------------------------------------------------------------------------------------------------------------------------------------------------------------------------------------------------------------------------------|
| Barranca Mill and<br>Overlay Project     | PW      | This project was advertised in April with award recommended at Council on May 23 <sup>rd</sup> . The scope of work includes a partial depth asphalt removal followed by an overlay of new asphalt on Barranca Mesa beginning on San Ildefonso Road just north of the roundabout, continuing to Navajo Road.                                                                                               |
| 33rd/34th Street and<br>Arkansas Project | PW      | Construction continues by TLC Plumbing and Utility. The project scope includes new water lines and storm drain, upgrading existing sewer lines, isolated concrete replacement, and full reconstruction of roadway. Substantial Completion is anticipated in late September.                                                                                                                               |
| Urban Trail Phase I and II               | PW      | The design package is being finalized and bid documents in process for advertisement in early June for a construction start in Fall 2023. Scope of work includes construction of a 10-ft wide concrete multi-use trail from Trinity Drive northwards to Canyon Road and ending near the Aquatic Center.                                                                                                   |
| DP Road Phase II                         | PW      | A single bid received on January 25 <sup>th</sup> was over available budget. Project will be readvertised later in the year with some modifications of the project scope likely. The current project scope includes new sewer and gas lines, electric conduit, storm drain, concrete replacement, and full reconstruction of roadway.                                                                     |
| Loma Linda Road<br>Improvements          | PW      | This final design is underway with bidding anticipated in late 2023. The scope of work for this new project involves full reconstruction of the Loma Linda subdivision roadway infrastructure. A public meeting will be held in June 2023.                                                                                                                                                                |
| Rose Street                              | PW      | The scope of work for this project involves full reconstruction of Rose Street from Central to Peach. This is a joint project with the Department of Public Utilities and includes full road reconstruction along with utility upgrades. The final design is underway with bidding anticipated in late 2023. A public meeting was held in May 2023.                                                       |
| Trinity Safety and ADA                   | PW      | The study phase design alternatives are nearing completion by Wilson & Company, with a public input meeting anticipated in June 2023. The scope of work for this includes a study phase followed by design and construction. This project is the result of a 2016 road safety audit and has been awarded Federal Highway Safety Improvement Program (HSIP) by NMDOT. Construction is anticipated in 2025. |
| Finch Street                             | PW      | This project design is nearing completion by an engineering on-call with right-of-way acquisitions in progress.                                                                                                                                                                                                                                                                                           |
| Canyon Rim Trail Phase                   | PW      | This project design will be completed by an engineering on-call upon completion of right-of-way/easement acquisitions.                                                                                                                                                                                                                                                                                    |