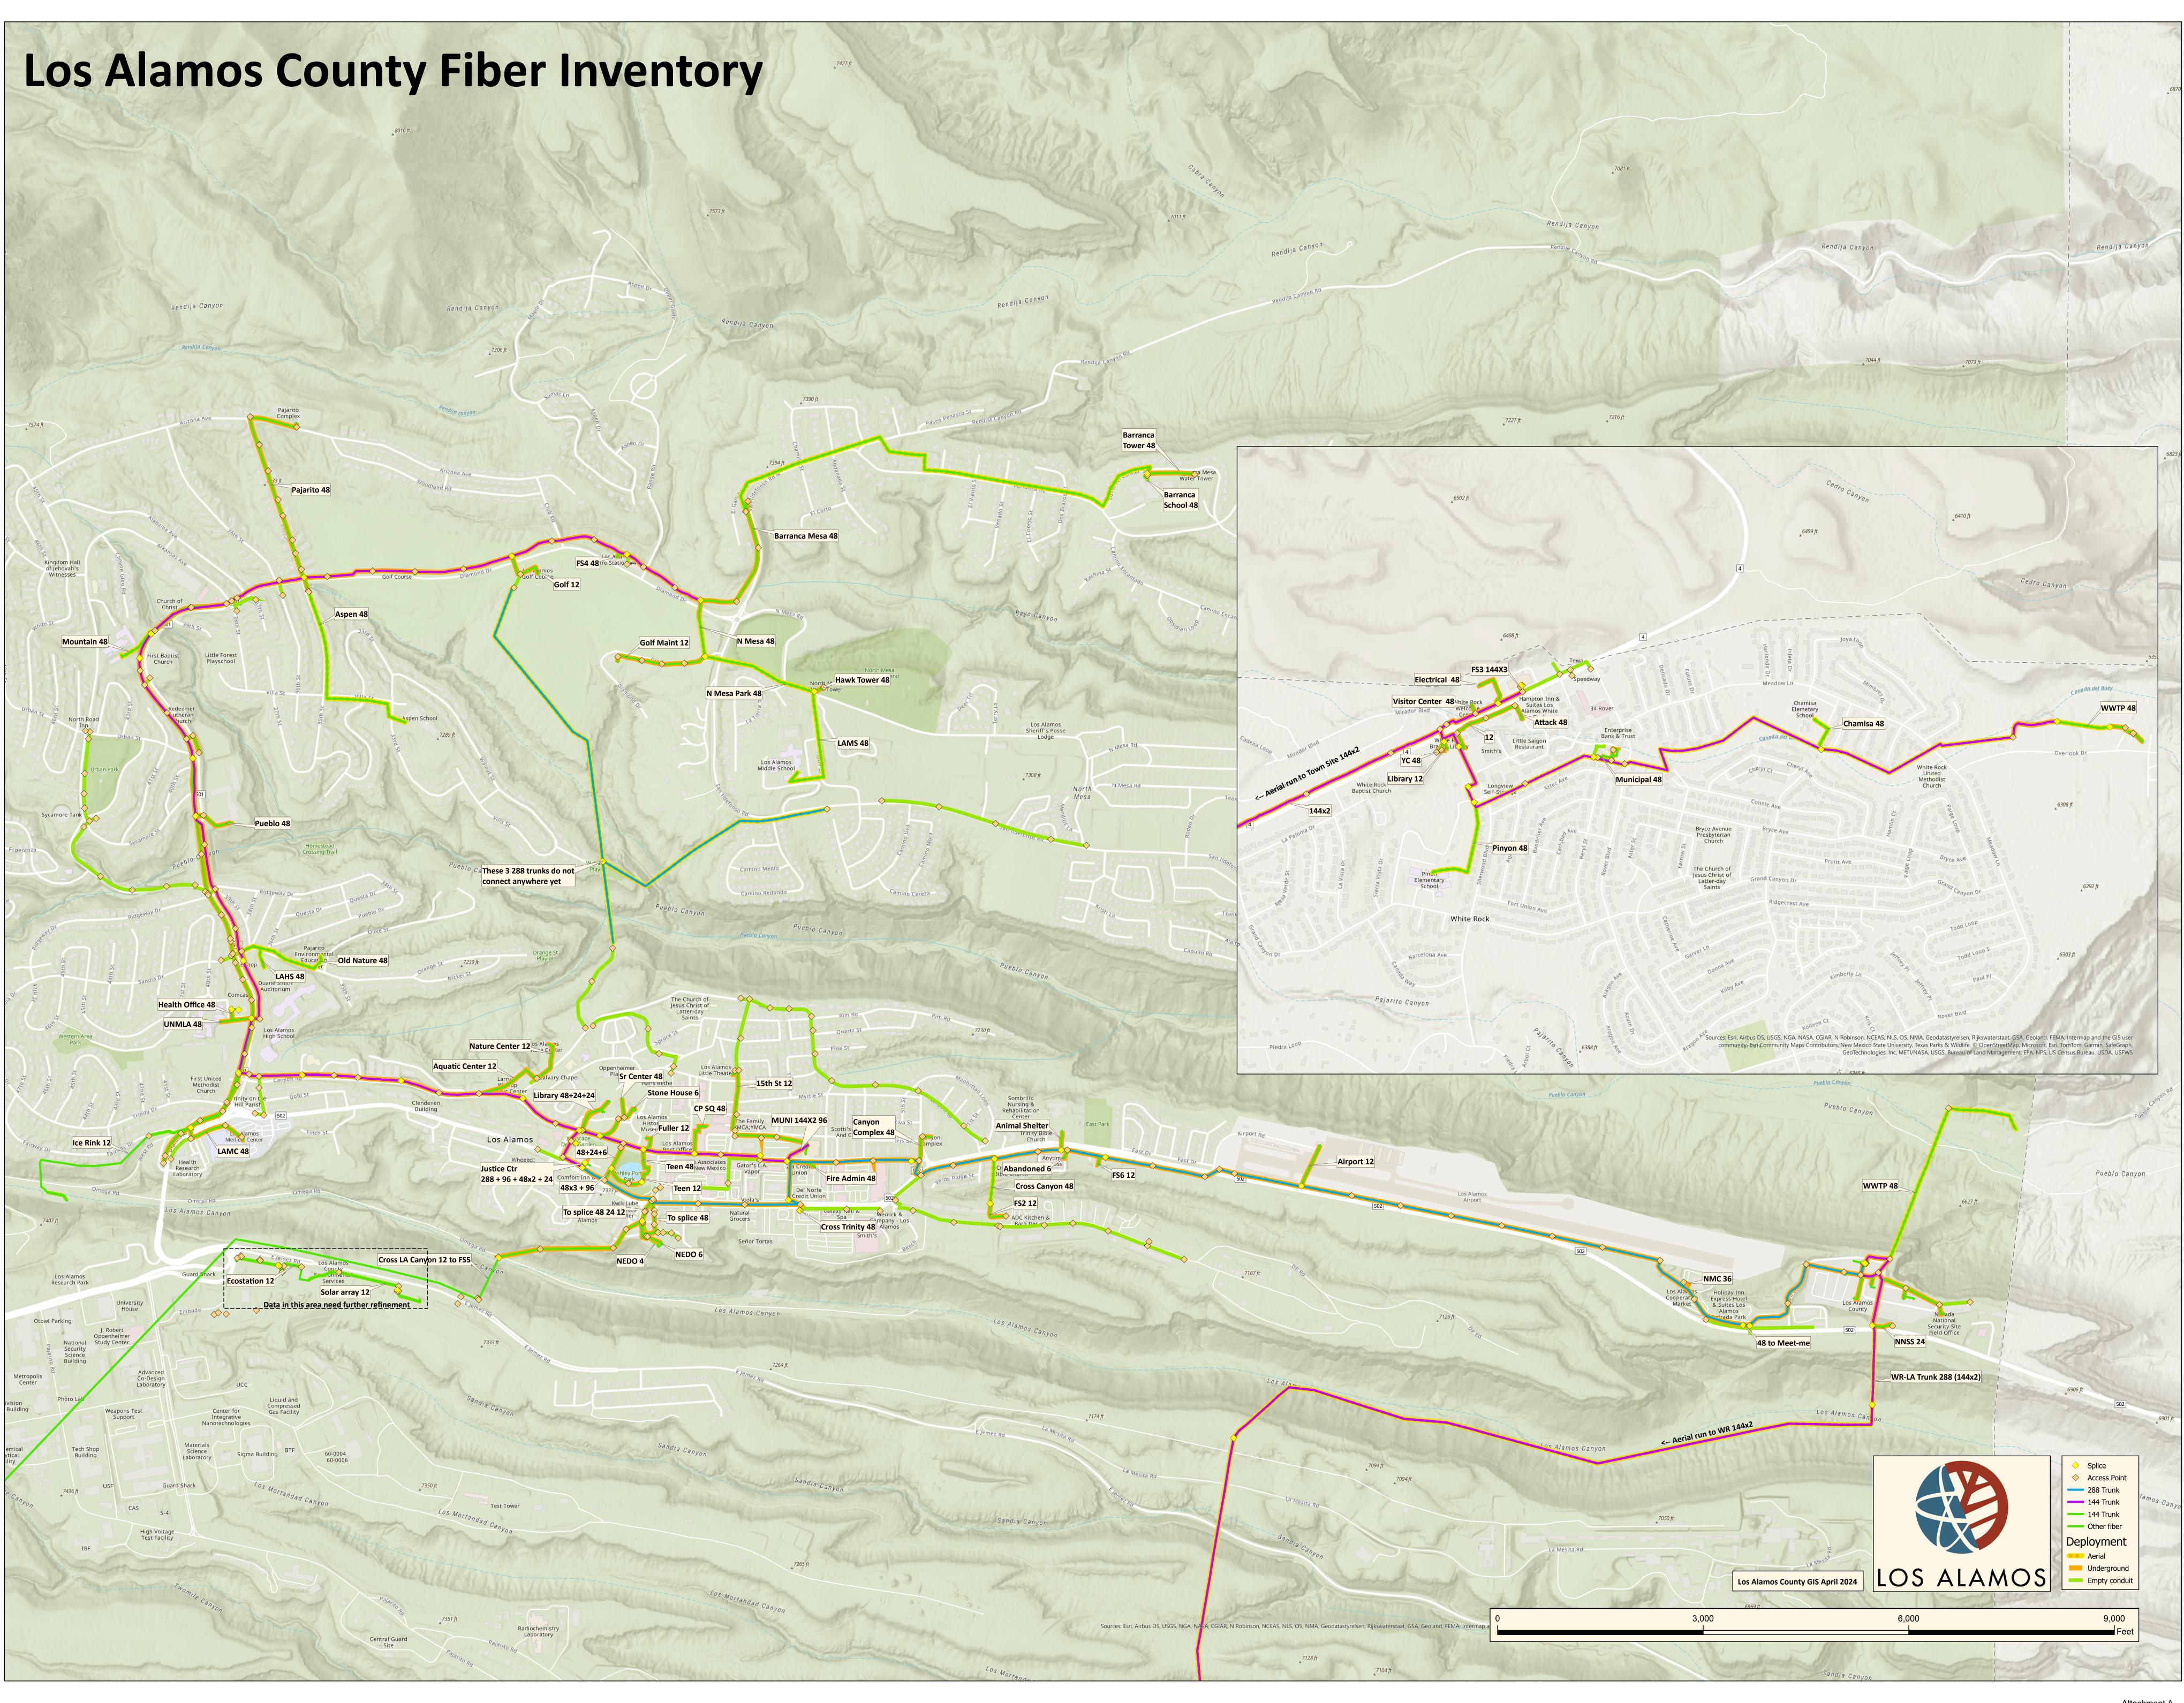

### Exhibit A CBN Asset List AGR24-46b

Contractor has opted to utilize all assets identified by County during the RFP process, the list of equipment shall be confirmed and amended as needed upon acceptance by County of the LLD, the list may be amended by written mutual Agreement of the parties throughout the term of the Agreement.