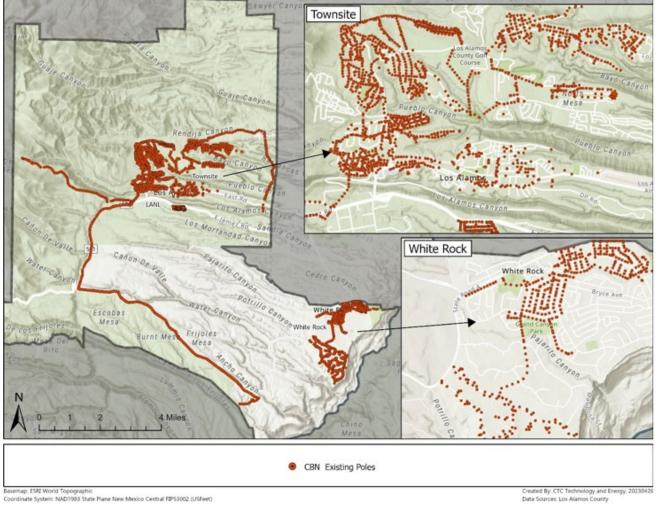

### Exhibit A CBN Asset List AGR24-46b

Contractor has opted to utilize all assets identified by County during the RFP process, the list of equipment shall be confirmed and amended as needed upon acceptance by County of the LLD, the list may be amended by written mutual Agreement of the parties throughout the term of the Agreement.