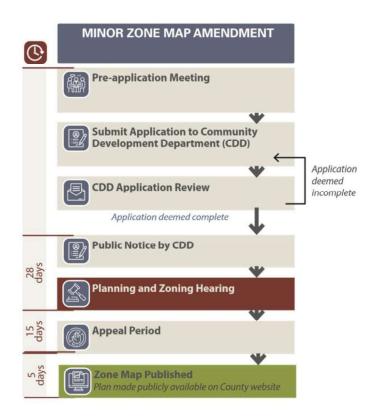

# MINOR ZONE MAP AMENDMENT

Applicants for all development application reviews must complete this checklist and submit it with the Development Application. Refer to the referenced code sections for additional information. Contact the Planning Division with questions regarding these requirements: <a href="mailto:planning@lacnm.us">planning@lacnm.us</a>.

# PRE-APPLICATION MEETING Date Held: 02/11/2025 APPLICATION APPLICABILITY Minor Zone Map Amendments are proposed amendments to a single tract, parcel or lot under common ownership; or the land or the land affected by the map amendment is predominantly owned by a single person or entity under common ownership. **SITE PLAN** Scaled site plan at a minimum of 1" = 100' that illustrates the following: Property Lines - all parcels to be rezoned ☐ All existing structures Existing easements Existing utilities ZONING Current: Open Space - Passive Open Proposed: Institutional USE Current: Open Space Institutional - Fire Station Proposed: **COMPREHENSIVE PLAN UPDATE** Will the text amendment require an update to the Future Land Use Map? **✓** No ☐ Yes **ADDITIONAL SUBMITTALS** Based on staff's review and Interdepartmental Review Committee's recommendation - additional submittals may be required and will be communicated to the applicant by the assigned Case Manager.