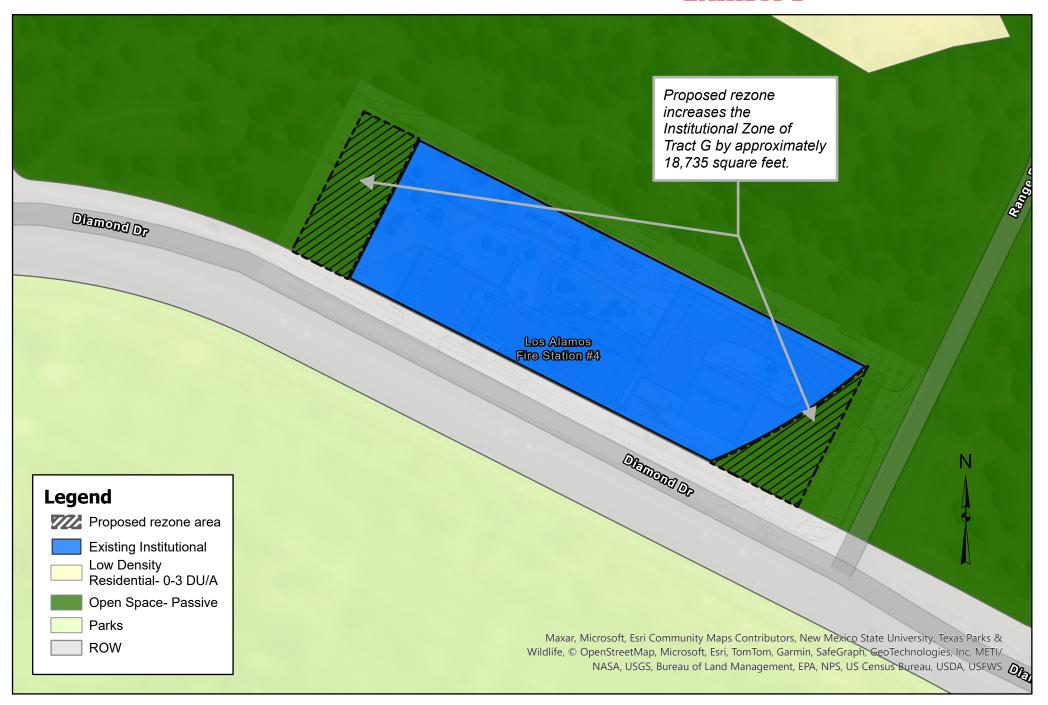

# **DEVELOPMENT APPLICATION**

| PROJECT INFORMATION                                                                                                                                                                                                                                                                                                                                                                                                                                                                                 |                                                                                                                                                                                                                                                                                                                                                                                                                                                                                        |  |  |  |  |
|-----------------------------------------------------------------------------------------------------------------------------------------------------------------------------------------------------------------------------------------------------------------------------------------------------------------------------------------------------------------------------------------------------------------------------------------------------------------------------------------------------|----------------------------------------------------------------------------------------------------------------------------------------------------------------------------------------------------------------------------------------------------------------------------------------------------------------------------------------------------------------------------------------------------------------------------------------------------------------------------------------|--|--|--|--|
| Title: LAFD Fire Station No. 4                                                                                                                                                                                                                                                                                                                                                                                                                                                                      |                                                                                                                                                                                                                                                                                                                                                                                                                                                                                        |  |  |  |  |
| Project Address: 4401 Diamond Dr. & 9999 Range Rd. Los Alamos NM 87544                                                                                                                                                                                                                                                                                                                                                                                                                              |                                                                                                                                                                                                                                                                                                                                                                                                                                                                                        |  |  |  |  |
| Description:                                                                                                                                                                                                                                                                                                                                                                                                                                                                                        |                                                                                                                                                                                                                                                                                                                                                                                                                                                                                        |  |  |  |  |
| Request to rezone 18,735 square feet of Open Space—Passive Open (OS-PO) at 9999 Range Road to Institutional (INS). The proposed amendment would align the zoning with the adjacent Institutional (INS) district. The rezoning is being processed concurrently with a Summary Plat application that realigns the boundary between 9999 Range Road and 4401 Diamond Drive to accommodate a potential new fire station.                                                                                |                                                                                                                                                                                                                                                                                                                                                                                                                                                                                        |  |  |  |  |
| Check all application types, if applicable:                                                                                                                                                                                                                                                                                                                                                                                                                                                         |                                                                                                                                                                                                                                                                                                                                                                                                                                                                                        |  |  |  |  |
| Administrative Deviation \$25  Administrative Wireless Telecom \$250  Encroachment Permit \$25  Temporary Use Permit \$25  Comprehensive Plan Adoption &     Amendment* \$250  Conditional Use Permit* \$300  County Landmark or Historic District     Adoption/Amendment* \$250  Development Plan* \$500  Major Development Plan Amendment* \$500  Minor Development Plan Amendment \$250  Summary Plat \$100 plus \$25 lot; \$10 / acre for non-residential  Sketch Plat, Subdivision* \$250 plus | Site Plan* \$500 plus \$75 per/Million \$ estimated construction cost  Estimated Construction Cost:  Major Site Plan Amendment* \$500  Minor Site Plan Amendment \$250  Major Zone Map Amendment* \$500 (+\$25/acre)  No fee if initiated by County Council or County Manager  Minor Zone Map Amendment* \$500 (+\$25/acre)  No fee if initiated by County Council or County Manager  Master Plans* (Major, Minor) \$250  Text Amendment* \$150  No fee if initiated by County Council |  |  |  |  |
| \$175/lot (1-10 lots)<br>\$125/lot (11-30 lots)<br>\$75/lot (30+ lots)                                                                                                                                                                                                                                                                                                                                                                                                                              | or County Manager  Variance \$250  No fee if application is a part of a Site Plan review                                                                                                                                                                                                                                                                                                                                                                                               |  |  |  |  |
| ☐ Preliminary Plat, Subdivision* \$250 plus \$175/lot (1-10 lots) \$125/lot (11-30 lots) \$75/lot (30+ lots) ☐ Final Plat, Subdivision* \$250 plus \$175/lot (1-10 lots) \$125/lot (11-30 lots) \$75/lot (30+ lots)                                                                                                                                                                                                                                                                                 | Administrative Wireless Telecommunication Facility \$250  Discretionary Wireless Telecommunication Facility* \$500  Small Wireless Facility\$250  Major Historic Demolition* \$250  Major Historic Property Alteration Certification* \$250  Minor Historic Property Alteration Certificate \$250                                                                                                                                                                                      |  |  |  |  |
| Landscaping Plan\$500 Lighting Plan\$500                                                                                                                                                                                                                                                                                                                                                                                                                                                            | _ , , , , , , , , , , , , , , , , , , ,                                                                                                                                                                                                                                                                                                                                                                                                                                                |  |  |  |  |
| * Application reviews require a pre-application meeting.                                                                                                                                                                                                                                                                                                                                                                                                                                            |                                                                                                                                                                                                                                                                                                                                                                                                                                                                                        |  |  |  |  |

# PRE-APPLICATION MEETING Date Held: 02/11/2025 APPLICATION APPLICABILITY Minor Zone Map Amendments are proposed amendments to a single tract, parcel or lot under common ownership; or the land or the land affected by the map amendment is predominantly owned by a single person or entity under common ownership. **SITE PLAN** Scaled site plan at a minimum of 1" = 100' that illustrates the following: Property Lines - all parcels to be rezoned ☐ All existing structures Existing easements Existing utilities ZONING Current: Open Space - Passive Open Proposed: Institutional USE Current: Open Space Institutional - Fire Station Proposed: **COMPREHENSIVE PLAN UPDATE** Will the text amendment require an update to the Future Land Use Map? **✓** No ☐ Yes **ADDITIONAL SUBMITTALS** Based on staff's review and Interdepartmental Review Committee's recommendation - additional submittals may be required and will be communicated to the applicant by the assigned Case Manager.