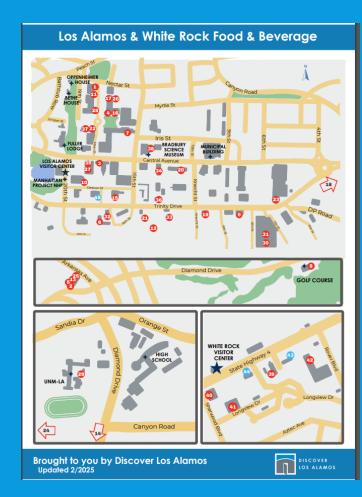

## Promotions for Food & Beverage; Welcome Bags with Business Information

LOS ALAMOS COMMERCE AND DEVELOPMENT CORPORATION

- Updates to Food & Beverage Map
- Holiday Openings
- Weekend Dining Options
- 500+ Welcome Bags Prepared in 2024
- Coordination with recent Hockey Tournaments and other community events