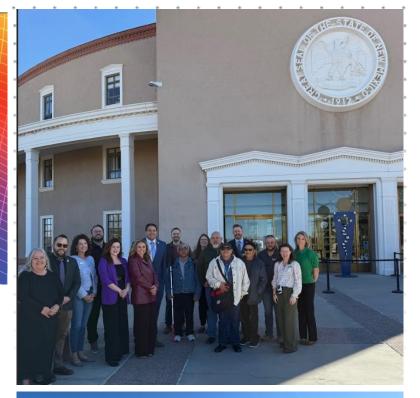

### **MainStreet & Creative District**

 Prepared and presented at the NMMS Winter Conference in Santa Fe. Met with legislators at the Capitol and showed support for relevant bills. Coordination with NMCMSC lobbyist to expand bills that we are following, and communicated with Senator Jaramillo on suggested change for SB159. Attended hearing, supported promotion of, and spoke as a panel expert for the SB 159, which is carried and proposed by Senator Jaramillo, and is the result of LAMSCD working with SALA to request an affordable Beer & Wine License for Independent Theaters and Event Centers.