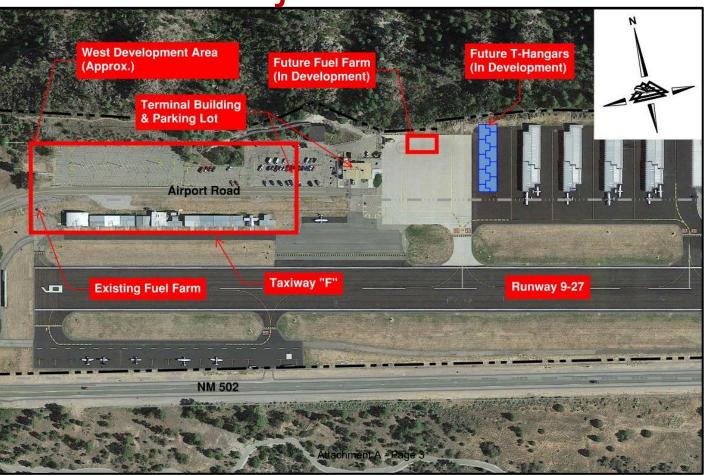

#### **Option 1**

- Rehabilitate Taxiway F
  - Pavement Preservation through a mill and overlay
  - Extends useful life of pavement but discourages physical and economic growth of Airport
  - Does not bring Taxiway F into compliance with FAA design standards
- Preliminary Engineer's Estimate of Probable Construction Cost: \$400k

### **Evaluation Matrix**

| DEVELOPMENT<br>OPTION | PROMOTES<br>AVIATION<br>SAFETY | REDUCES<br>OPERATIONAL<br>CONSTRAINTS | MEETS FAA<br>DESIGN<br>STANDARDS | HANGAR LAYOUT  |                |                                   |                              | COST CONSIDERATIONS (\$\$\$\$\$ Most Expensive to \$ Least Expensive) |
|-----------------------|--------------------------------|---------------------------------------|----------------------------------|----------------|----------------|-----------------------------------|------------------------------|-----------------------------------------------------------------------|
|                       |                                |                                       |                                  | SMALL AIRCRAFT | LARGE AIRCRAFT | SNOW REMOVAL<br>EQUIPMENT STORAGE | HET AIRCRAFT STORAGE<br>GAIN |                                                                       |
| OPTION 1              | No                             | No                                    | No                               | ~              | ×              | ×                                 | 8                            | \$                                                                    |
| OPTION 2              | Yes                            | Yes                                   | Yes                              | ~              | ~              | ~                                 | 16                           | \$\$\$\$\$                                                            |
| OPTION 3a             |                                |                                       |                                  | ~              | ~              | ~                                 | 13                           | \$\$\$\$                                                              |
| OPTION 3b             |                                |                                       |                                  | ~              | ~              | ~                                 | 8                            | \$\$                                                                  |
| OPTION 4              |                                |                                       |                                  | ~              | <b>~</b>       | ~                                 | 8                            | \$\$\$                                                                |