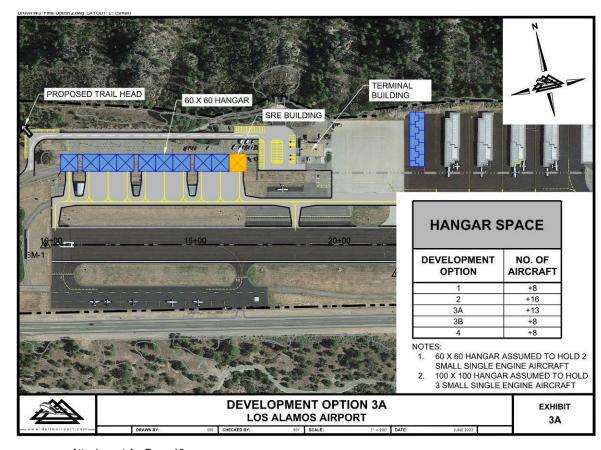

#### **Option 3a**

- Relocate Taxiway F
  - Meets FAA Design Standards
  - Removal and replacement of existing 13 hangars
  - Relocates a segment of Airport Road
  - Reconfigure vehicular parking to meet current FAA and County design standards
- Hangar Development
  - Nine 60x60 Box Hangars
  - 1 Snow Removal Equipment (SRE) Storage Hangar
- Preliminary Engineer's Estimate of Probable Construction Cost: \$9.8M