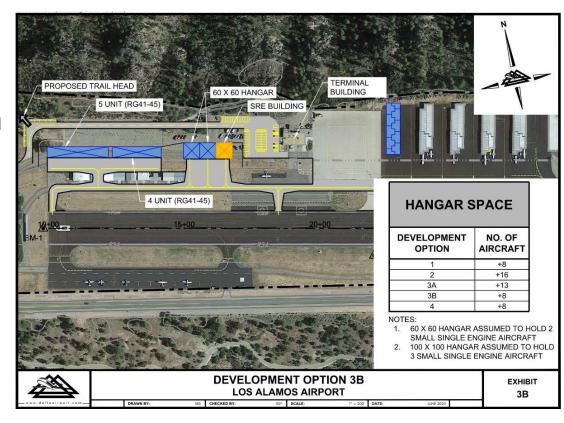

#### **Option 3b**

- Relocate Taxiway F
  - Meets FAA Design Standards
  - Removal and replacement of existing 13 hangars
  - Relocates a segment of Airport Road
  - Reconfigure vehicular parking to meet current FAA and County design standards
- Hangar Development
  - Two 60x60 Box Hangars
  - One, 5-unit T-Hangar
  - One, 4-unit T-Hangar
  - 1 Snow Removal Equipment (SRE)
     Storage Hangar
- Preliminary Engineer's Estimate of Probable Construction Cost: \$7.4M