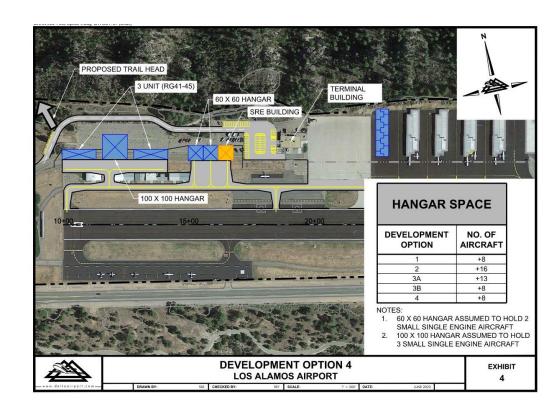

### **Option 4**

- Relocate Taxiway F
  - Meets FAA Design Standards
  - Removal and replacement of existing 13 hangars
  - Relocates a segment of Airport Road
  - Reconfigure vehicular parking to meet current FAA and County design standards
  - May require retaining wall to accommodate Airport road
- Hangar Development
  - Two 60x60 Box Hangars
  - One, 100x100 Corporate Hangar
  - Two, 3-unit T-Hangars
  - 1 Snow Removal Equipment (SRE) Storage Hangar
- Preliminary Engineer's Estimate of Probable Construction Cost: \$8.4M