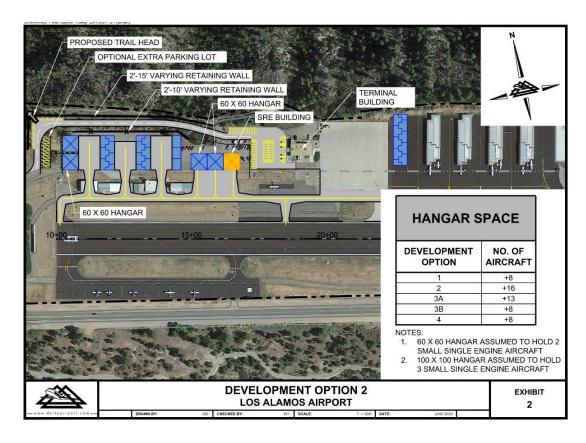

#### Option 2

- Relocate Taxiway F
  - Meets FAA Design Standards
  - Removal and replacement of existing 13 hangars
  - Relocates a segment of Airport Road
  - Reconfigure vehicular parking to meet current FAA and County design standards
  - Requires varying retaining walls
- Hangar Development
  - Four 60x60 Box Hangars
  - 2, 5-unit T-Hangars
  - 3 single unit Hangars
  - 1 Snow Removal Equipment (SRE) Storage Hangar
- Preliminary Engineer's Estimate of Probable Construction Cost: \$11M