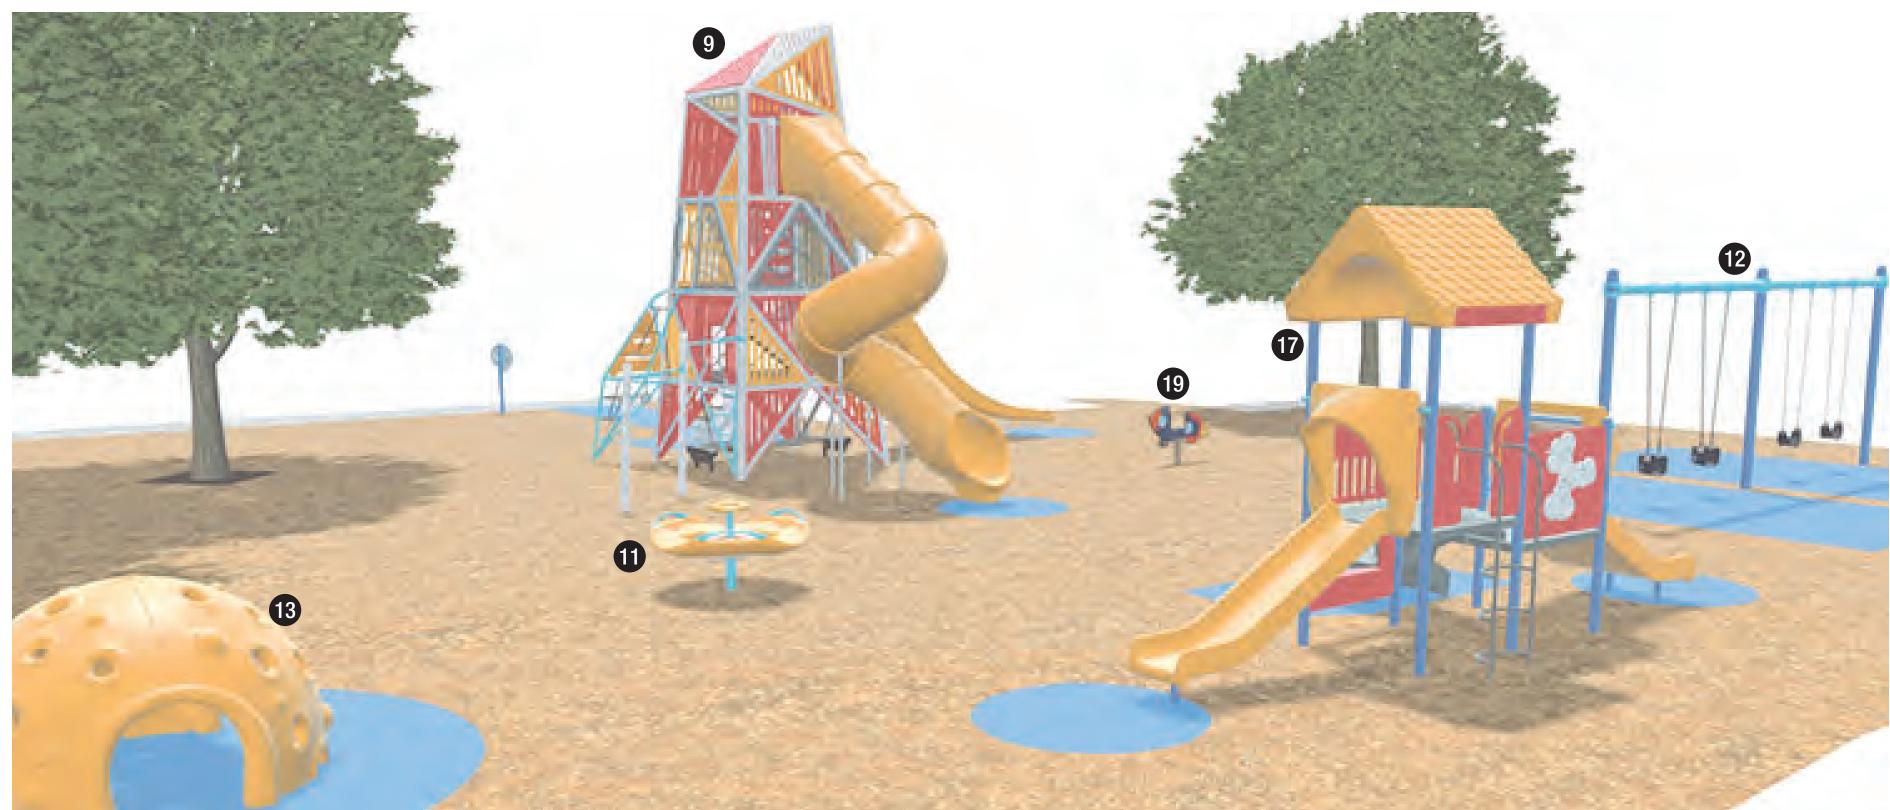

2 EXISTING SKATE PARK

5 EXISTING RESTROOM

6 NEW WATER FOUNTAIN

9 5-12 PLAY STRUCTURE

10 BOULDER STEPPERS

12 EXISTING SWING SET

13 2-12 DOME CLIMBER

17 2-5 PLAY STRUCTURE

18 EXISTING ROCKET

20 TABLE

15 LOG CROSSING

14 NATURE PLAY TRAIL ENTRANCE

16 TABULAR BOULDER BRIDGE

19 2-12 BOUNCY ROCKET SHIP

MATERIALS LEGEND

CONCRETE

WOOD FIBER PLAY SURFACE

RUBBER PLAY SURFACE

CRUSHER FINE PATH

EXISTING LANDSCAPE

LANDSCAPE BOULDER

ASPHALT

**11** 5-12 SPINNER

8 ACCESSIBLE PATH

4 TREE PLANTER

7 BENCH

EXISTING AMENITIES LEGEND

White Rock, New Mexico