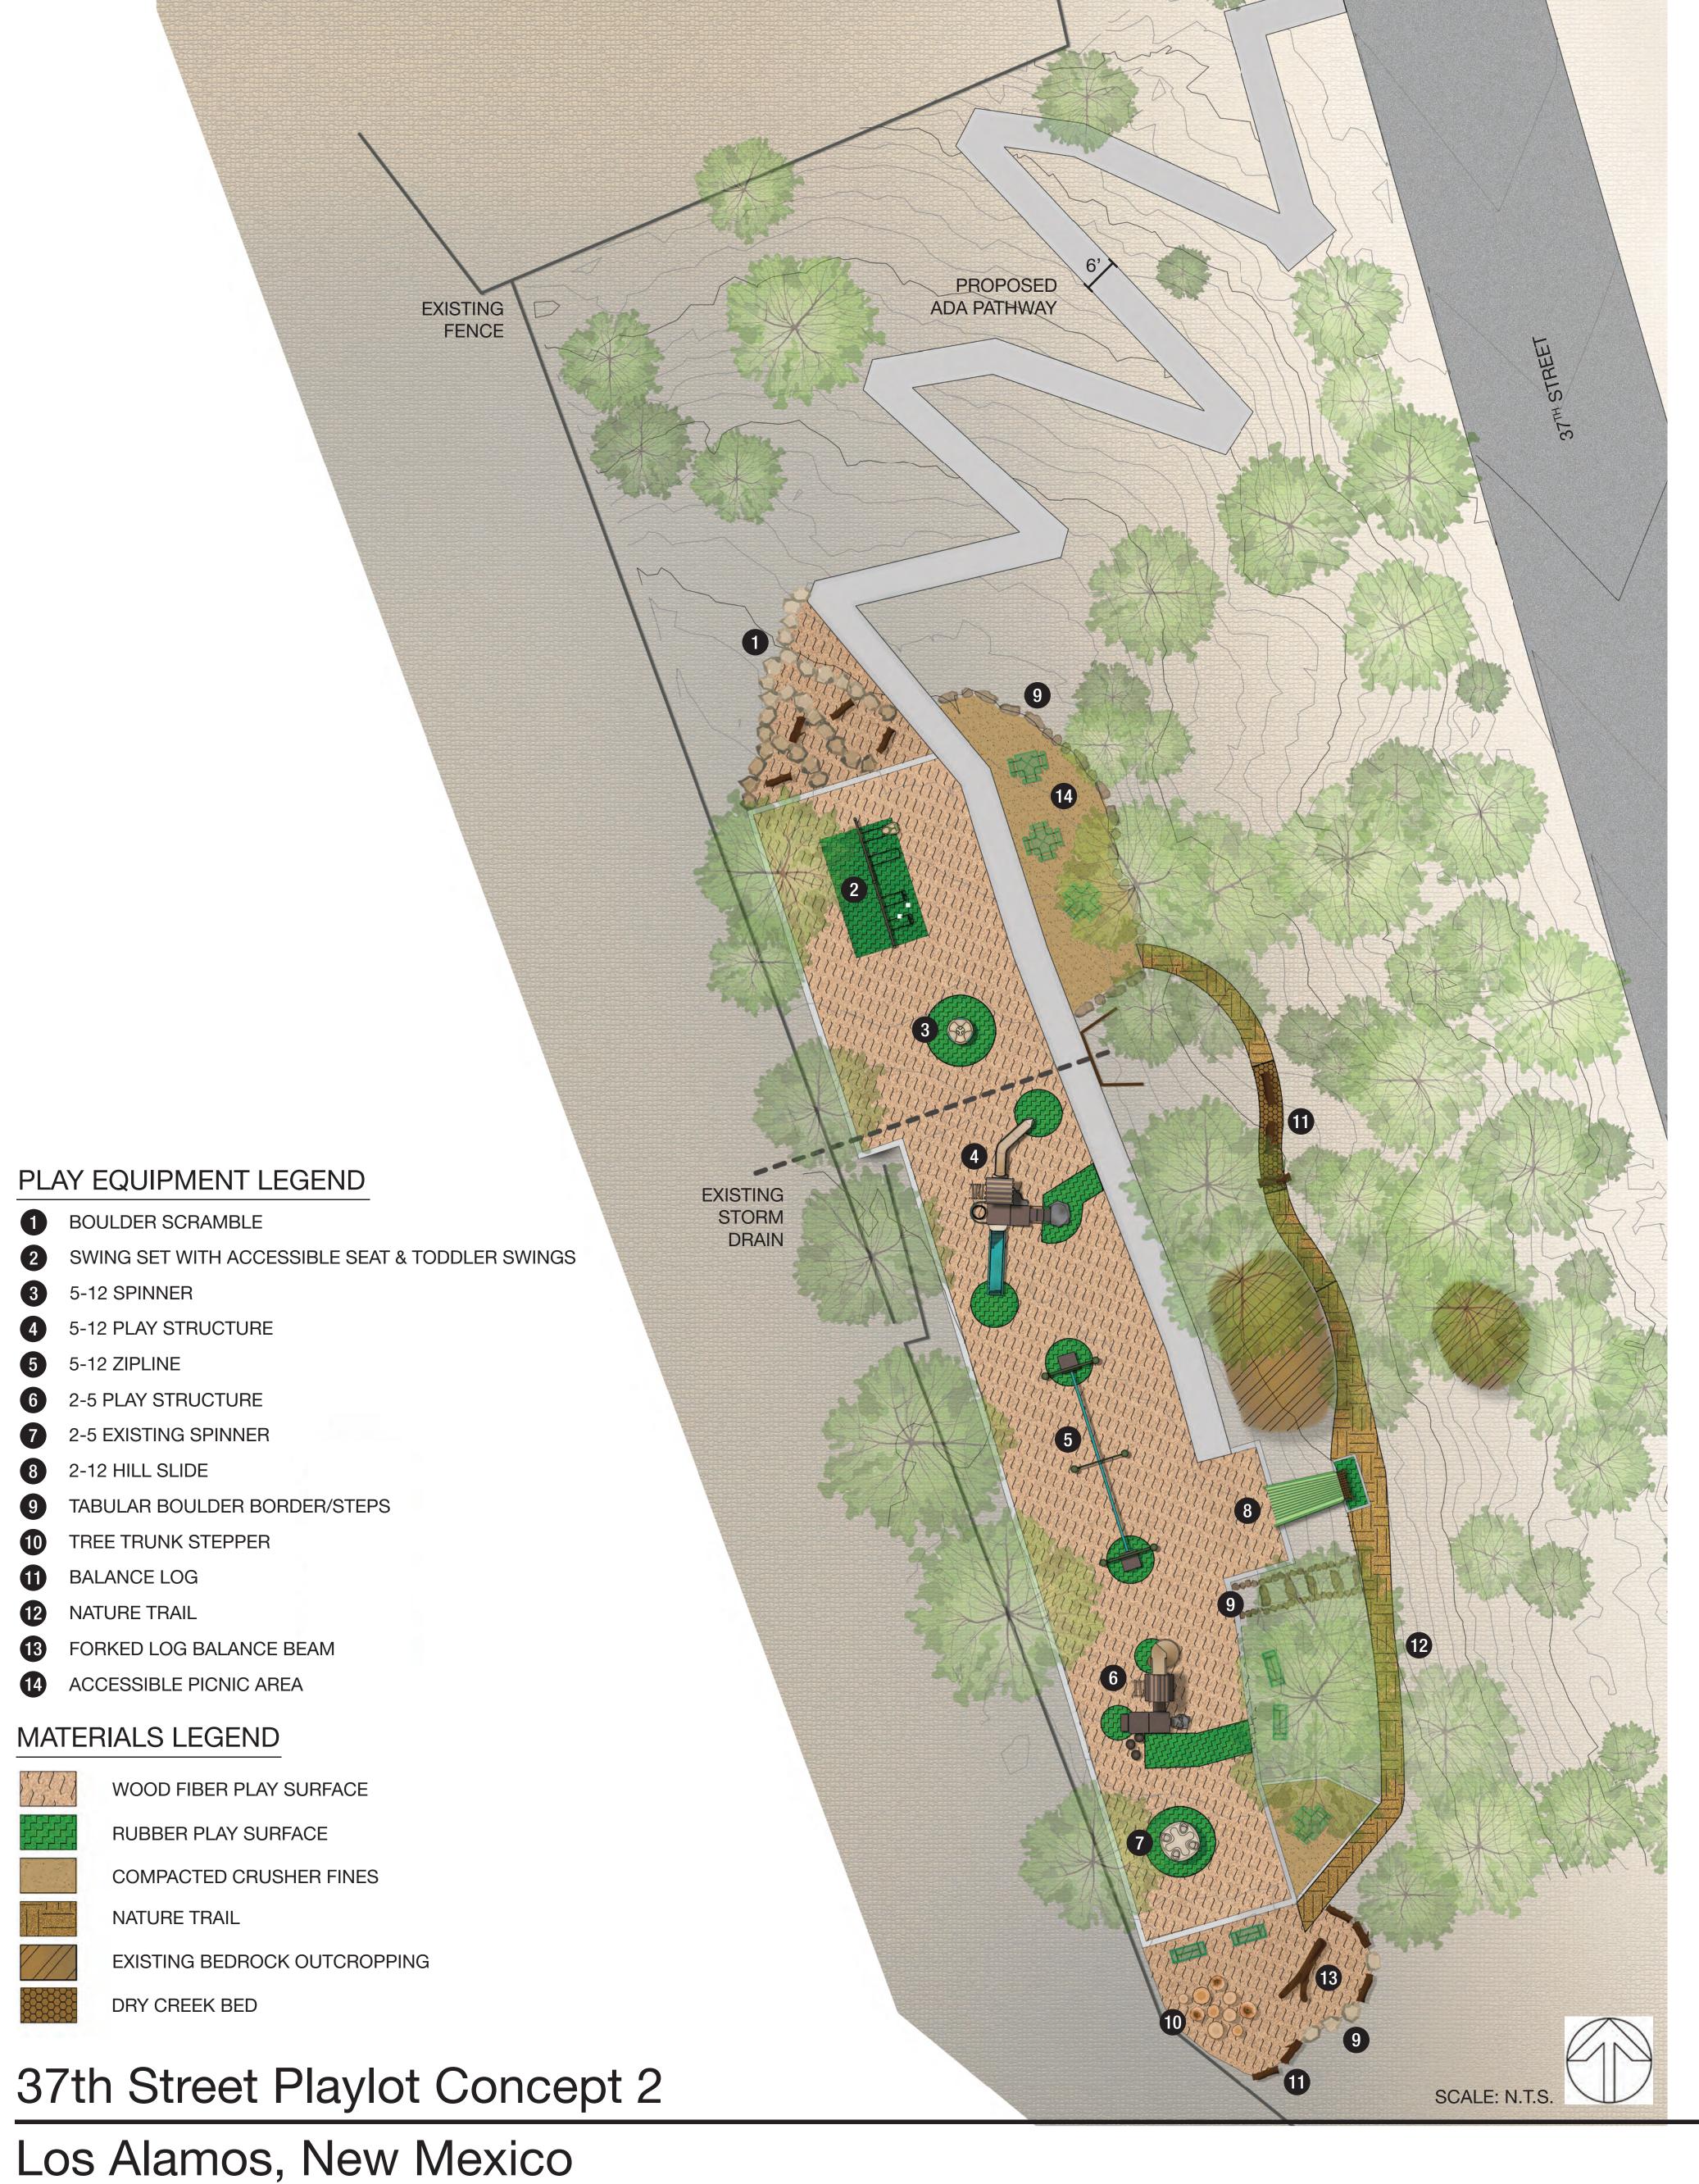

### LOS ALAMOS, NM

## SURROUNDING NEIGHBORHOOD

## SITE LOCATION

#### NATURE PLAY EXAMPLES

APPOXIMATE COST: \$838,000.00

AUGUST 2024