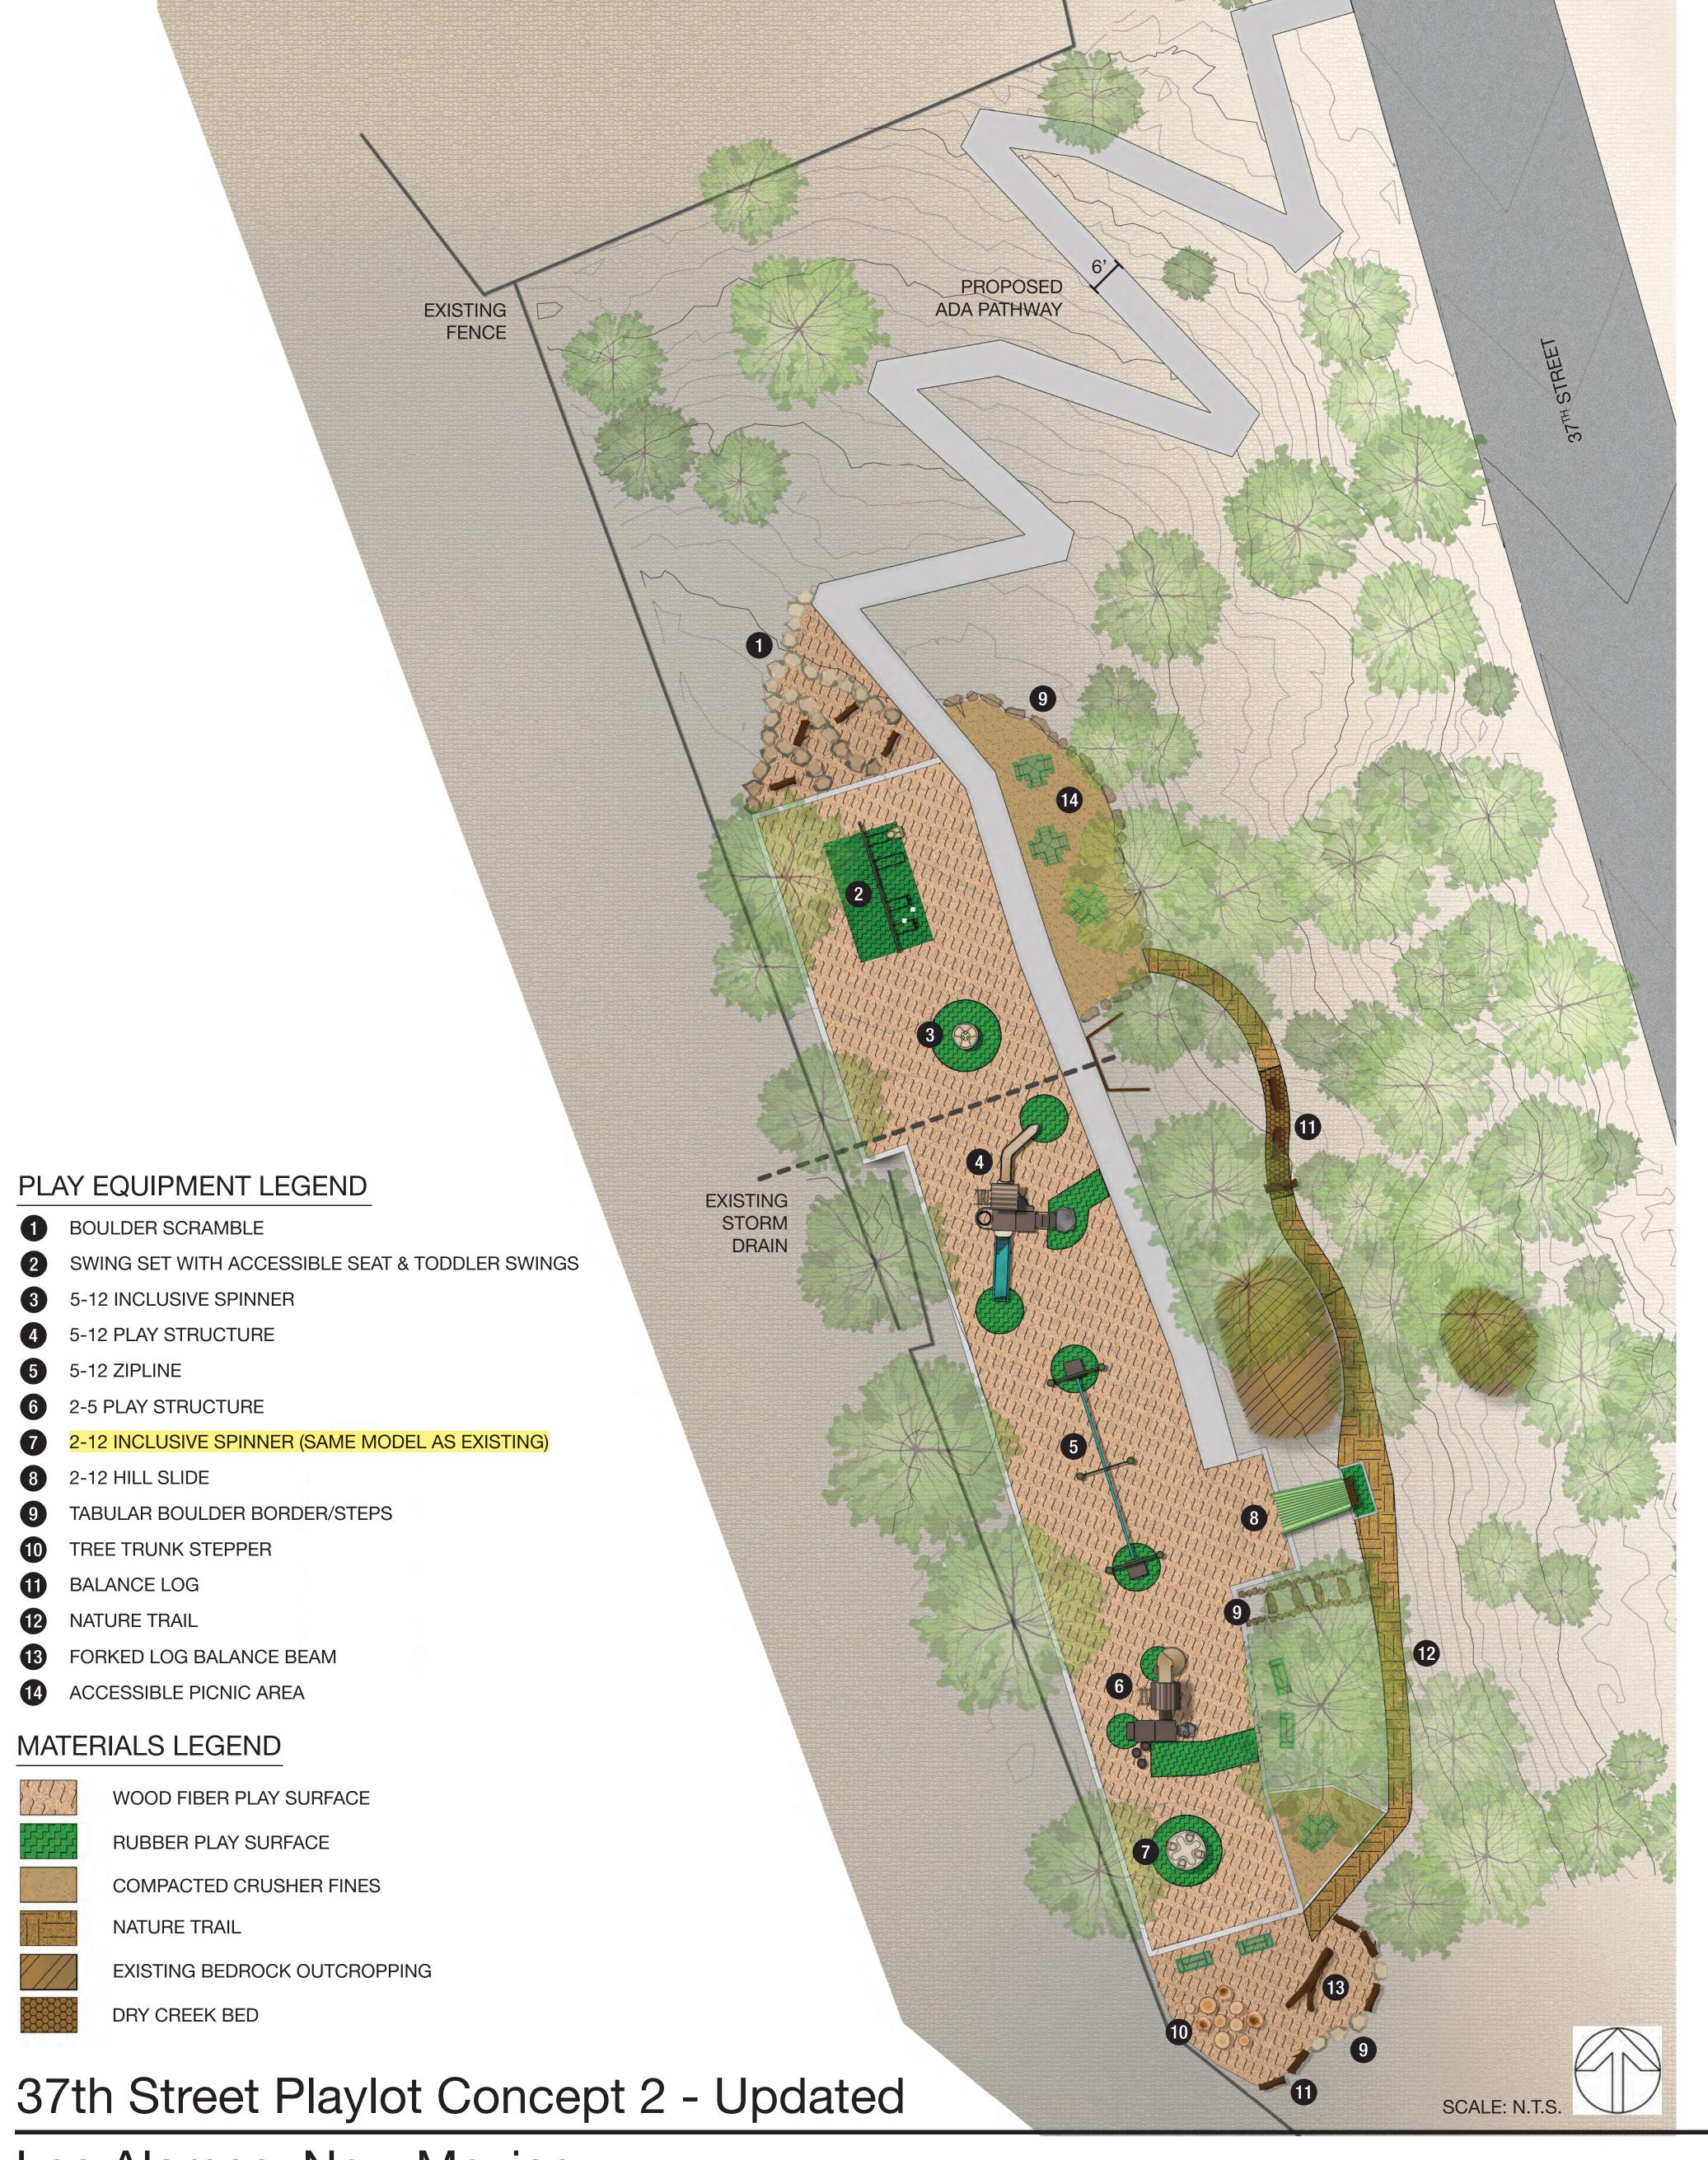

### LOS ALAMOS, NM



## SURROUNDING NEIGHBORHOOD



## SITE LOCATION











### NATURE PLAY EXAMPLES







11 LOG STEPS

12 NATURE TRAIL

14 TABULAR BOULDER BORDER









# NATURE PLAY EXAMPLES







1 BOULDER SCRAMBLE

10 TREE TRUNK STEPPERS

13 FORKED LOG BALANCE BEAM





MARCH 2024

#### Q1 Pick your favorite structure design

Answered: 214 Skipped: 1



| ANSWER CHOICES            | RESPONSES |     |
|---------------------------|-----------|-----|
| None of the above         | 3.27%     | 7   |
| Concept #1 - by Playworld | 21.50%    | 46  |
| Concept #2 - by Exerplay  | 75.23%    | 161 |
| TOTAL                     |           | 214 |







#### NATURE PLAY EXAMPLES







APPOXIMATE COST: \$838,000.00

AUGUST 2024







#### WHITE ROCK, NM



## SURROUNDING NEIGHBORHOOD



## SITE LOCATION













17 TREE TRUNK STEPPERS





PLAY EQUIPMENT AND

1 EXISTING PAVILION STRUCTURE

3 ACCESSIBLE ASPHALT TRAIL AND

MAINTENANCE ACCESS

2 EXISTING SKATE PARK

5 EXISTING RESTROOM

6 NEW WATER FOUNTAIN

9 5-12 PLAY STRUCTURE

12 2-5 PLAY STRUCTURE

13 STORMWATER RUNNEL

14 2-12 DOME CLIMBER

15 BOULDER SCRAMBLE

17 LOG CROSSING

18 BALANCE POLES

**20** EXISTING ROCKET

MATERIALS LEGEND

CONCRETE

**ASPHALT** 

19 BENCH

16 NATURE PLAY TRAIL ENTRANCE

SWING SET WITH ACCESSIBLE SEAT AND TODDLER SWING

WOOD FIBER PLAY SURFACE

RUBBER PLAY SURFACE

CRUSHER FINE PATH

EXISTING LANDSCAPE

LANDSCAPE BOULDER

11 2-12 BOUNCY ROCKET S