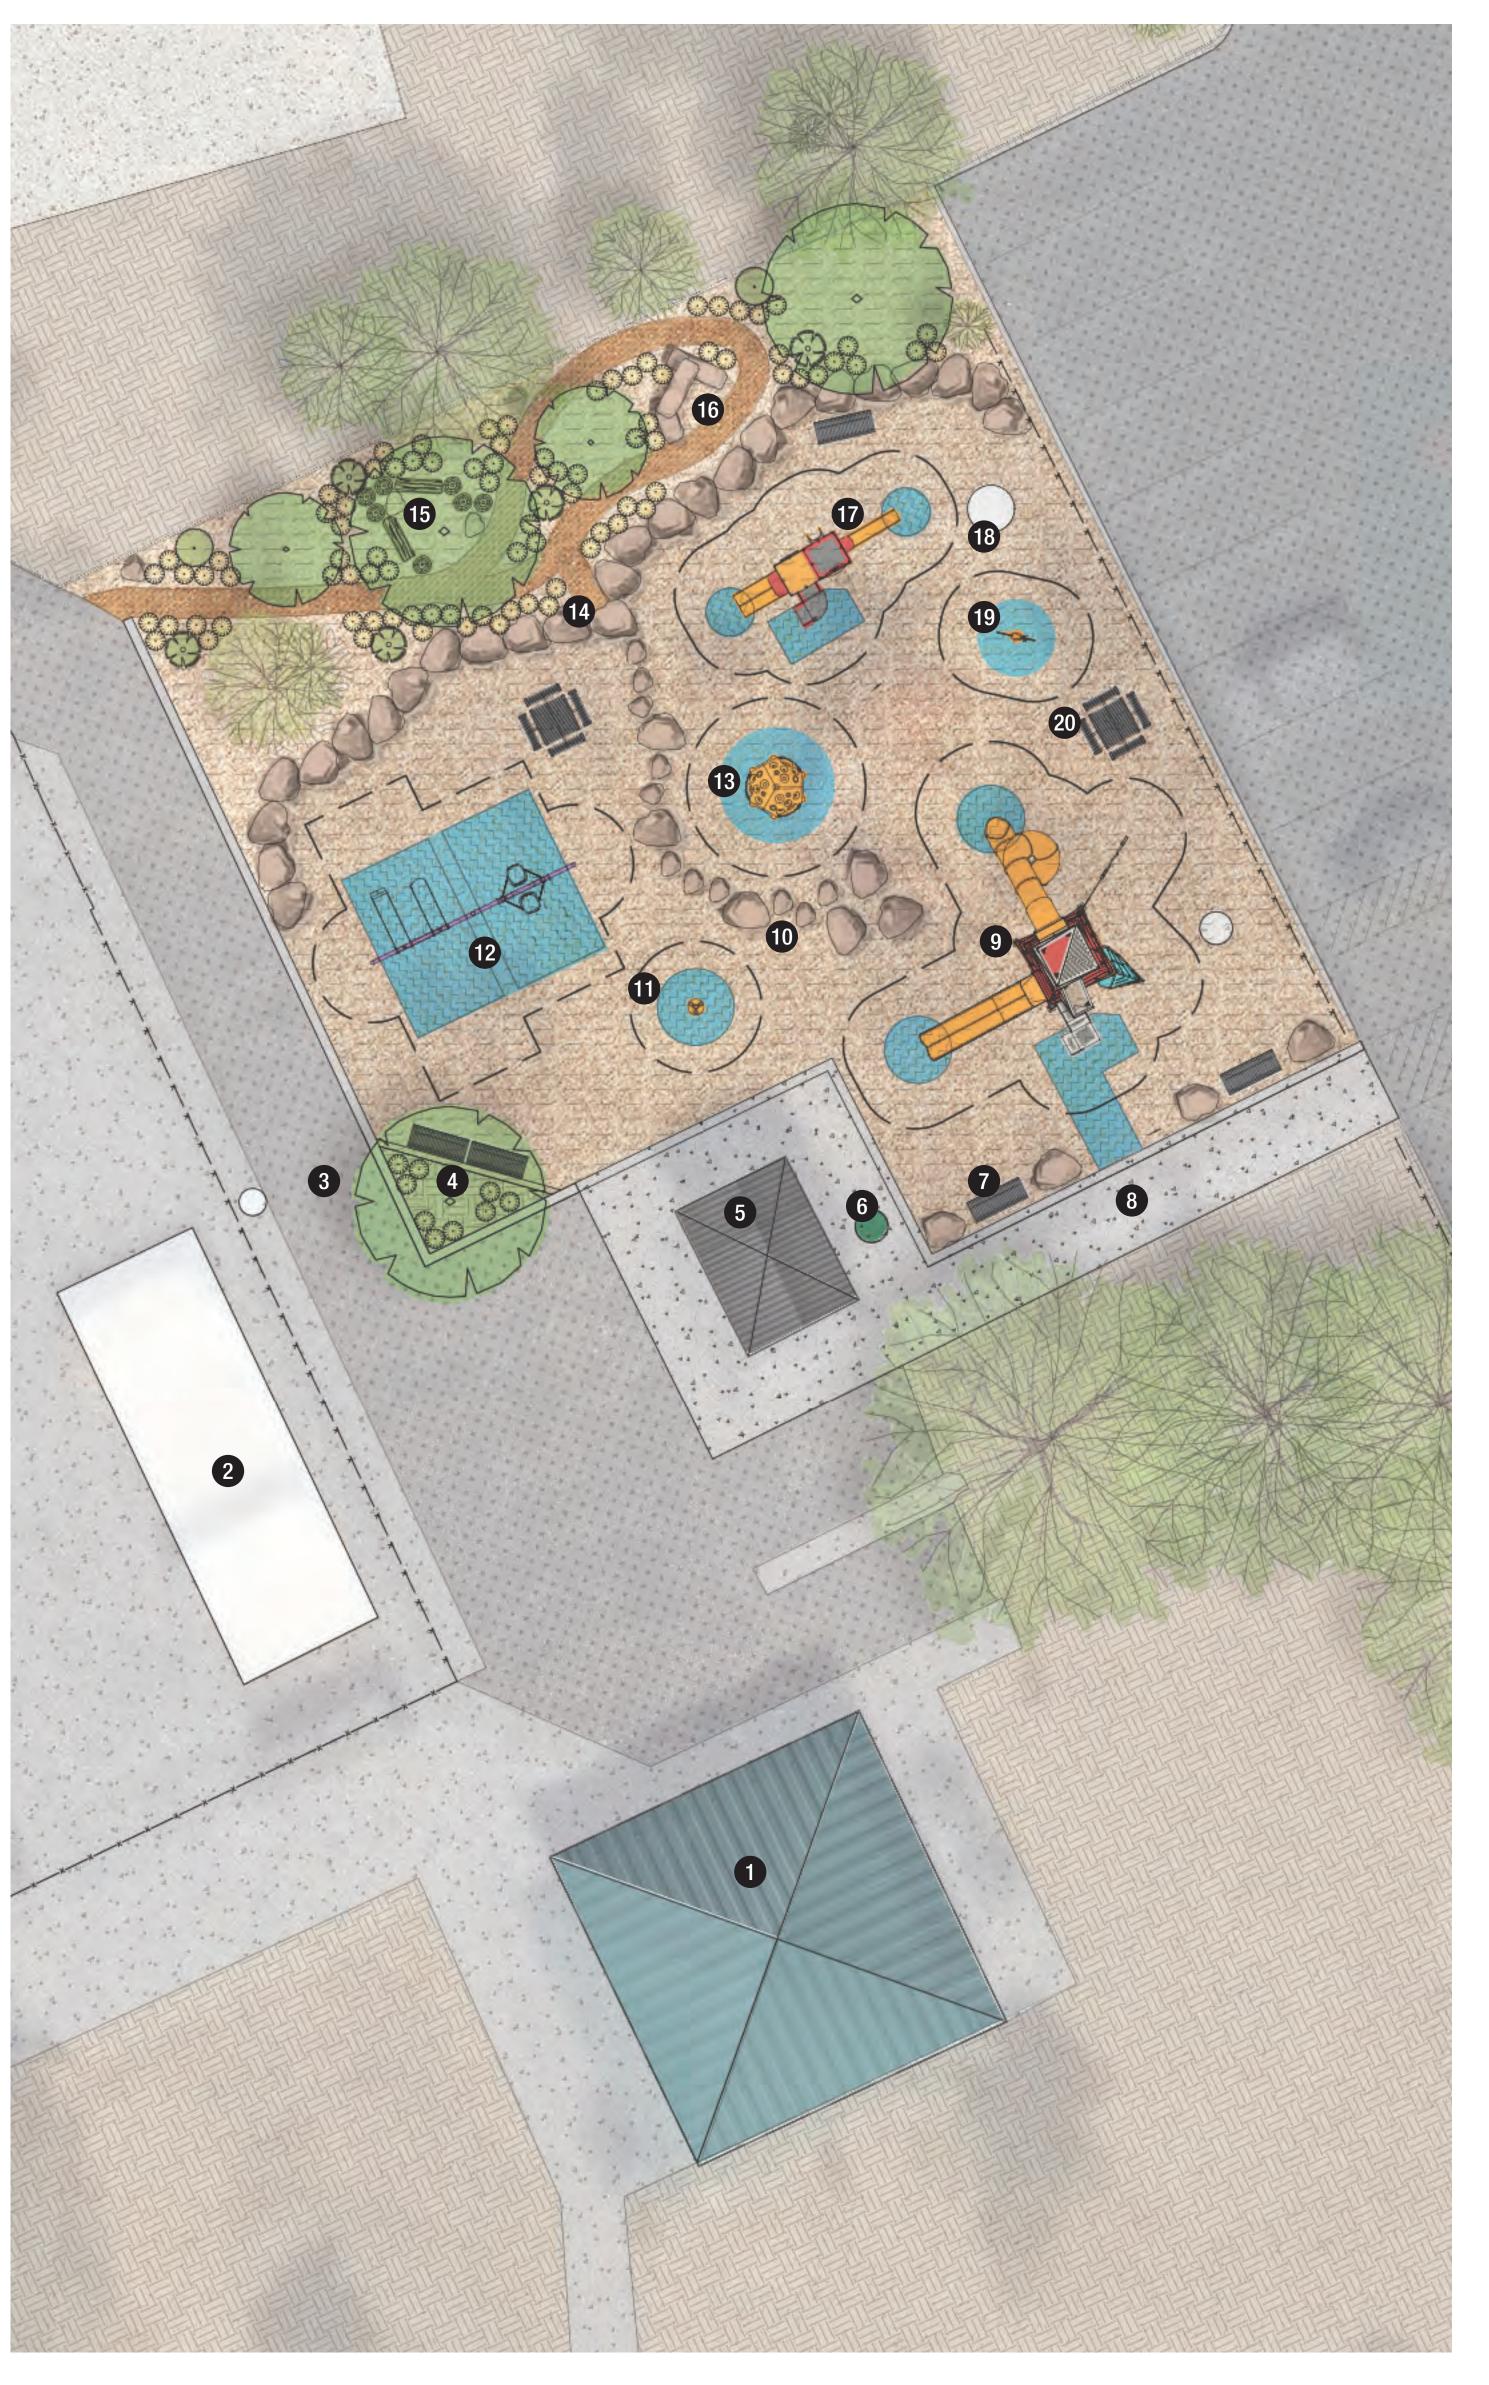

Piñon Park Concept 2 - Updated

APPOXIMATE COST: \$554,000.00

landscape structures exerplay L&S ALAM®S where discoveries are made

AUGUST 2024

PLAY EQUIPMENT AND

1 EXISTING PAVILION STRUCTURE

3 ACCESSIBLE ASPHALT TRAIL AND MAINTENANCE ACCESS

12 EXISTING SWING SET WITH INCLUSIVE SEAT

2 EXISTING SKATE PARK

5 EXISTING RESTROOM

6 NEW WATER FOUNTAIN

9 5-12 PLAY STRUCTURE

10 BOULDER STEPPERS

13 2-12 DOME CLIMBER

17 2-5 PLAY STRUCTURE

18 EXISTING ROCKET

20 TABLE

15 LOG CROSSING

14 NATURE PLAY TRAIL ENTRANCE

16 TABULAR BOULDER BRIDGE

19 2-12 BOUNCY ROCKET SHIP

MATERIALS LEGEND

CONCRETE

WOOD FIBER PLAY SURFACE

RUBBER PLAY SURFACE

CRUSHER FINE PATH

EXISTING LANDSCAPE

LANDSCAPE BOULDER

ASPHALT

**11** 5-12 SPINNER

8 ACCESSIBLE PATH

4 TREE PLANTER

7 BENCH

EXISTING AMENITIES LEGEND