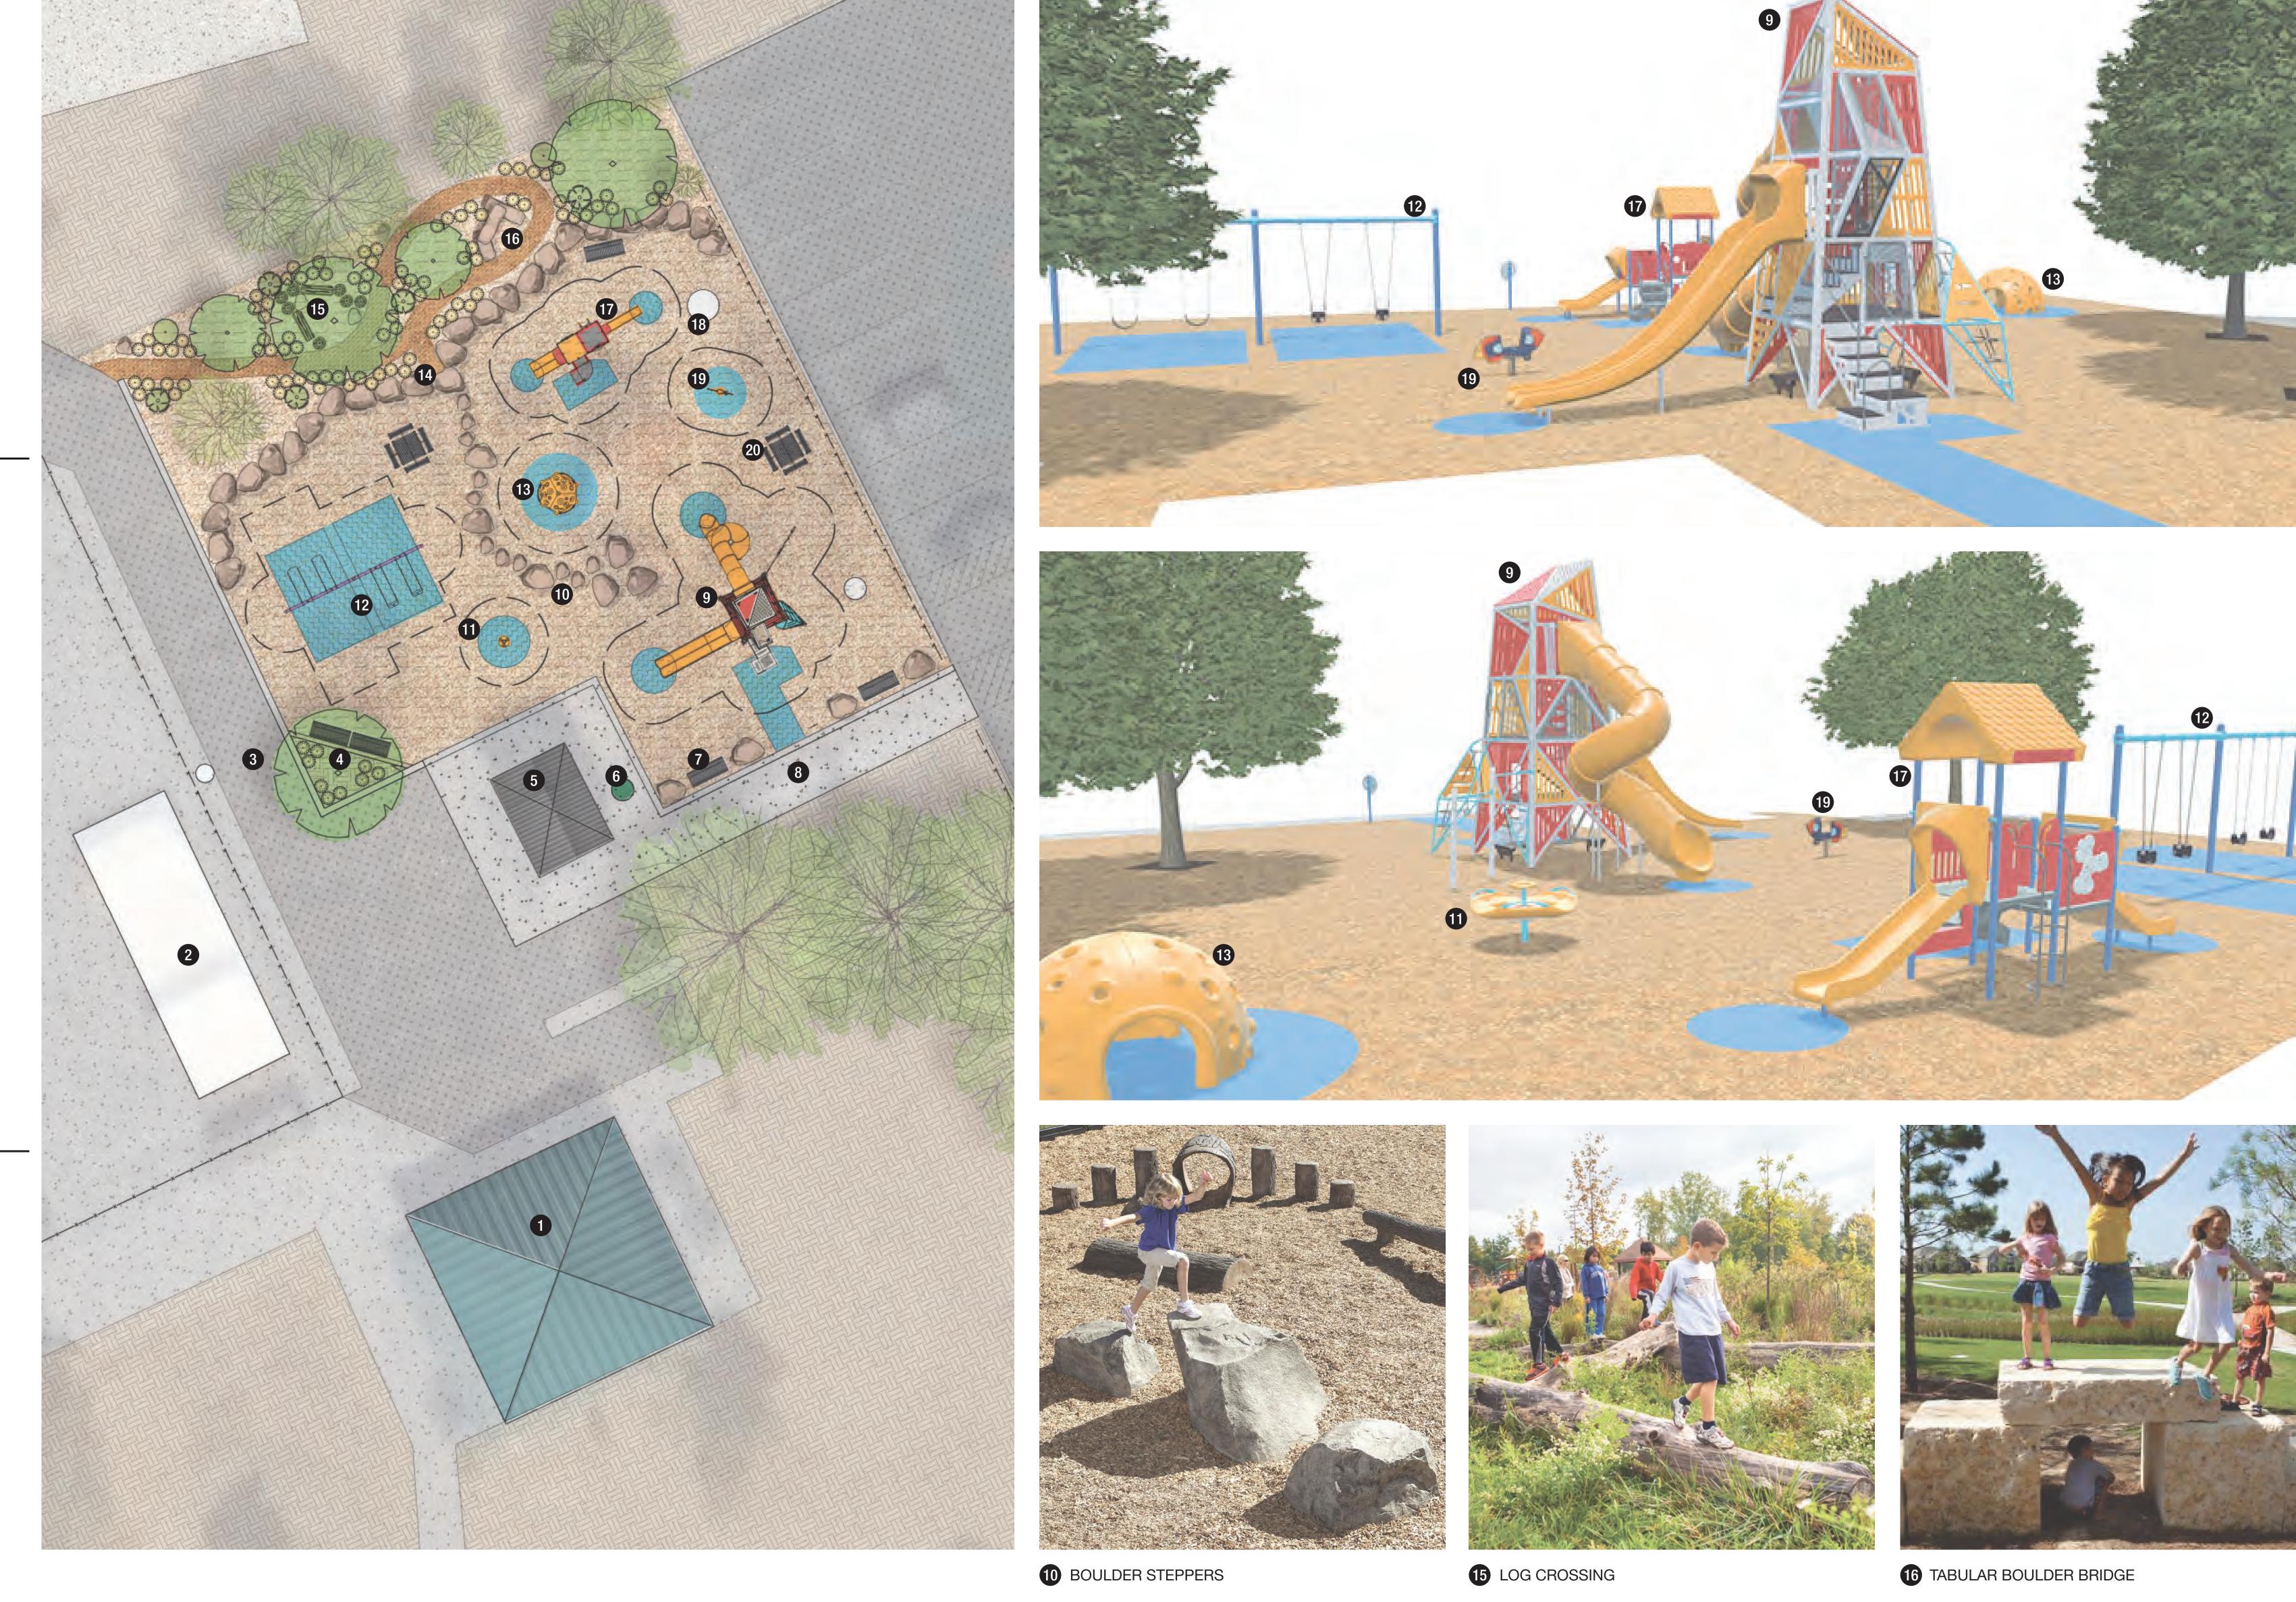

## SITE LOCATION

17 TREE TRUNK STEPPERS

PLAY EQUIPMENT AND

1 EXISTING PAVILION STRUCTURE

3 ACCESSIBLE ASPHALT TRAIL AND

MAINTENANCE ACCESS

2 EXISTING SKATE PARK

5 EXISTING RESTROOM

6 NEW WATER FOUNTAIN

9 5-12 PLAY STRUCTURE

12 2-5 PLAY STRUCTURE

13 STORMWATER RUNNEL

14 2-12 DOME CLIMBER

15 BOULDER SCRAMBLE

17 LOG CROSSING

18 BALANCE POLES

**20** EXISTING ROCKET

MATERIALS LEGEND

CONCRETE

**ASPHALT** 

19 BENCH

16 NATURE PLAY TRAIL ENTRANCE

SWING SET WITH ACCESSIBLE SEAT AND TODDLER SWING

WOOD FIBER PLAY SURFACE

RUBBER PLAY SURFACE

CRUSHER FINE PATH

EXISTING LANDSCAPE

LANDSCAPE BOULDER

11 2-12 BOUNCY ROCKET SHIP

8 ACCESSIBLE PATH

**10** 5-12 SPINNER

4 PLANTER BED

7 TABLE

EXISTING AMENITIES LEGEND

White Rock, New Mexico

MARCH 2024

Piñon Park Concept 2

PLAY EQUIPMENT AND

1 EXISTING PAVILION STRUCTURE

3 ACCESSIBLE ASPHALT TRAIL AND MAINTENANCE ACCESS

2 EXISTING SKATE PARK

5 EXISTING RESTROOM

6 NEW WATER FOUNTAIN

9 5-12 PLAY STRUCTURE

10 BOULDER STEPPERS

12 EXISTING SWING SET

13 2-12 DOME CLIMBER

17 2-5 PLAY STRUCTURE

18 EXISTING ROCKET

20 TABLE

15 LOG CROSSING

14 NATURE PLAY TRAIL ENTRANCE

16 TABULAR BOULDER BRIDGE

19 2-12 BOUNCY ROCKET SHIP

MATERIALS LEGEND

CONCRETE

WOOD FIBER PLAY SURFACE

RUBBER PLAY SURFACE

CRUSHER FINE PATH

EXISTING LANDSCAPE

LANDSCAPE BOULDER

ASPHALT

**11** 5-12 SPINNER

8 ACCESSIBLE PATH

4 TREE PLANTER

7 BENCH

EXISTING AMENITIES LEGEND

White Rock, New Mexico