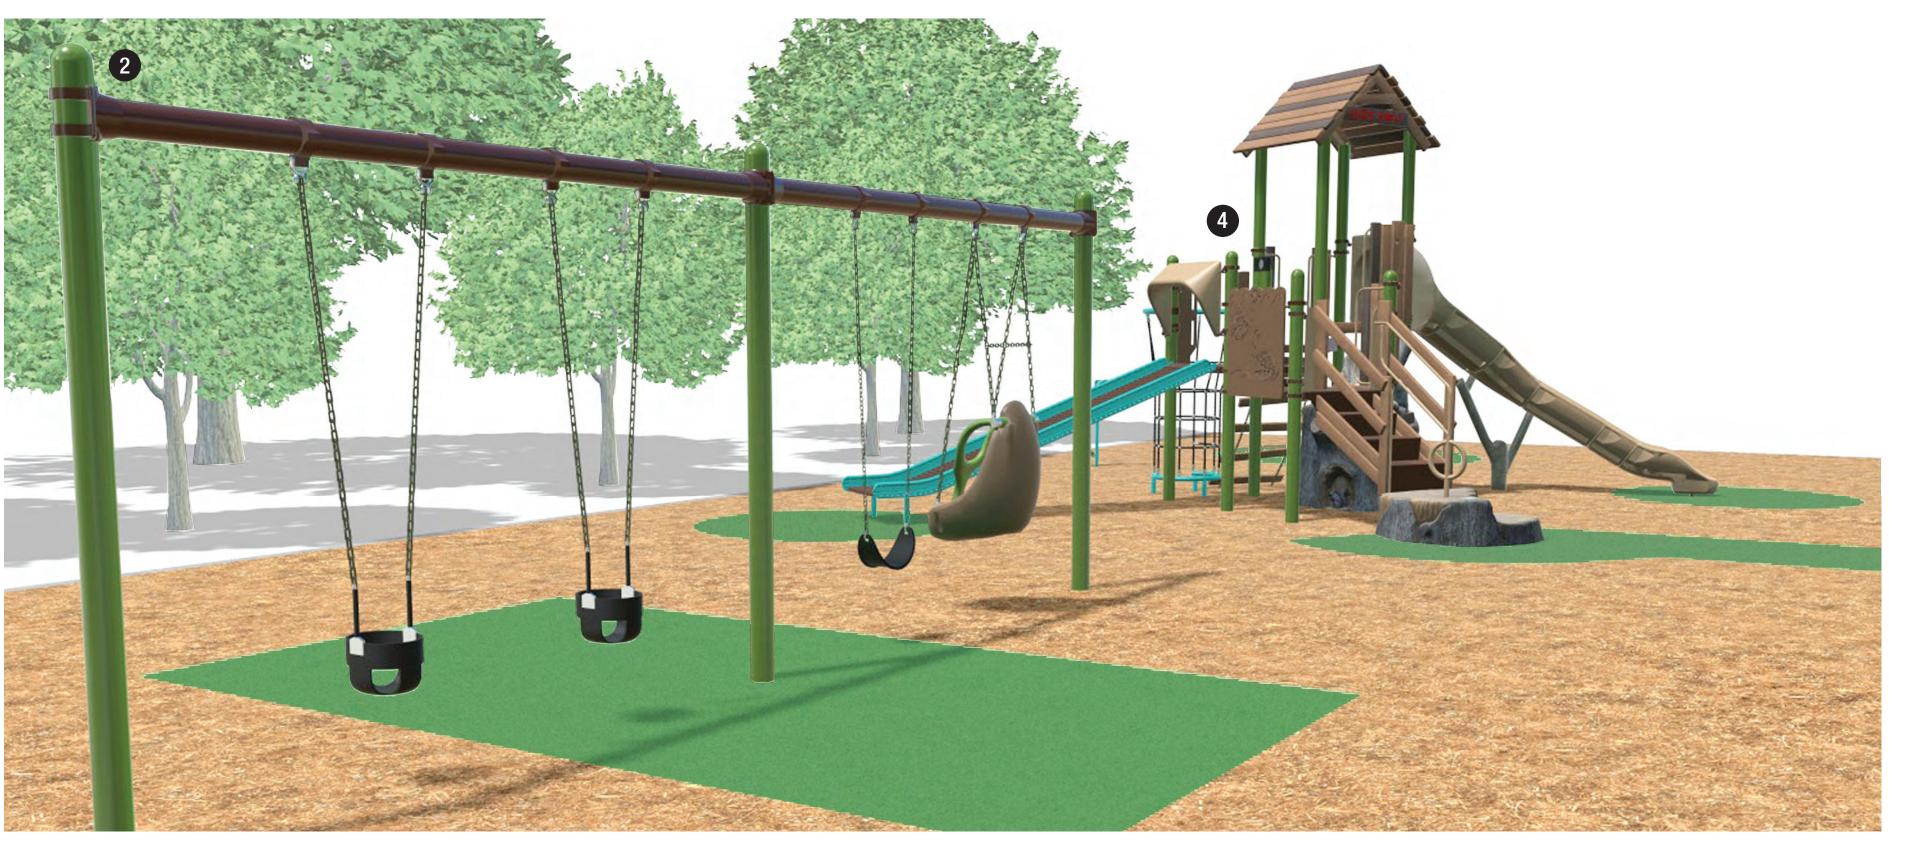

### LOS ALAMOS, NM



## SURROUNDING NEIGHBORHOOD



## SITE LOCATION











### NATURE PLAY EXAMPLES







11 LOG STEPS

12 NATURE TRAIL

14 TABULAR BOULDER BORDER









# NATURE PLAY EXAMPLES







1 BOULDER SCRAMBLE

10 TREE TRUNK STEPPERS

13 FORKED LOG BALANCE BEAM





MARCH 2024

#### Q1 Pick your favorite structure design

Answered: 214 Skipped: 1



| ANSWER CHOICES            | RESPONSES |     |
|---------------------------|-----------|-----|
| None of the above         | 3.27%     | 7   |
| Concept #1 - by Playworld | 21.50%    | 46  |
| Concept #2 - by Exerplay  | 75.23%    | 161 |
| TOTAL                     |           | 214 |







#### NATURE PLAY EXAMPLES







APPOXIMATE COST: \$838,000.00

AUGUST 2024







#### WHITE ROCK, NM



## SURROUNDING NEIGHBORHOOD



## SITE LOCATION













17 TREE TRUNK STEPPERS





PLAY EQUIPMENT AND

1 EXISTING PAVILION STRUCTURE

3 ACCESSIBLE ASPHALT TRAIL AND

MAINTENANCE ACCESS

2 EXISTING S