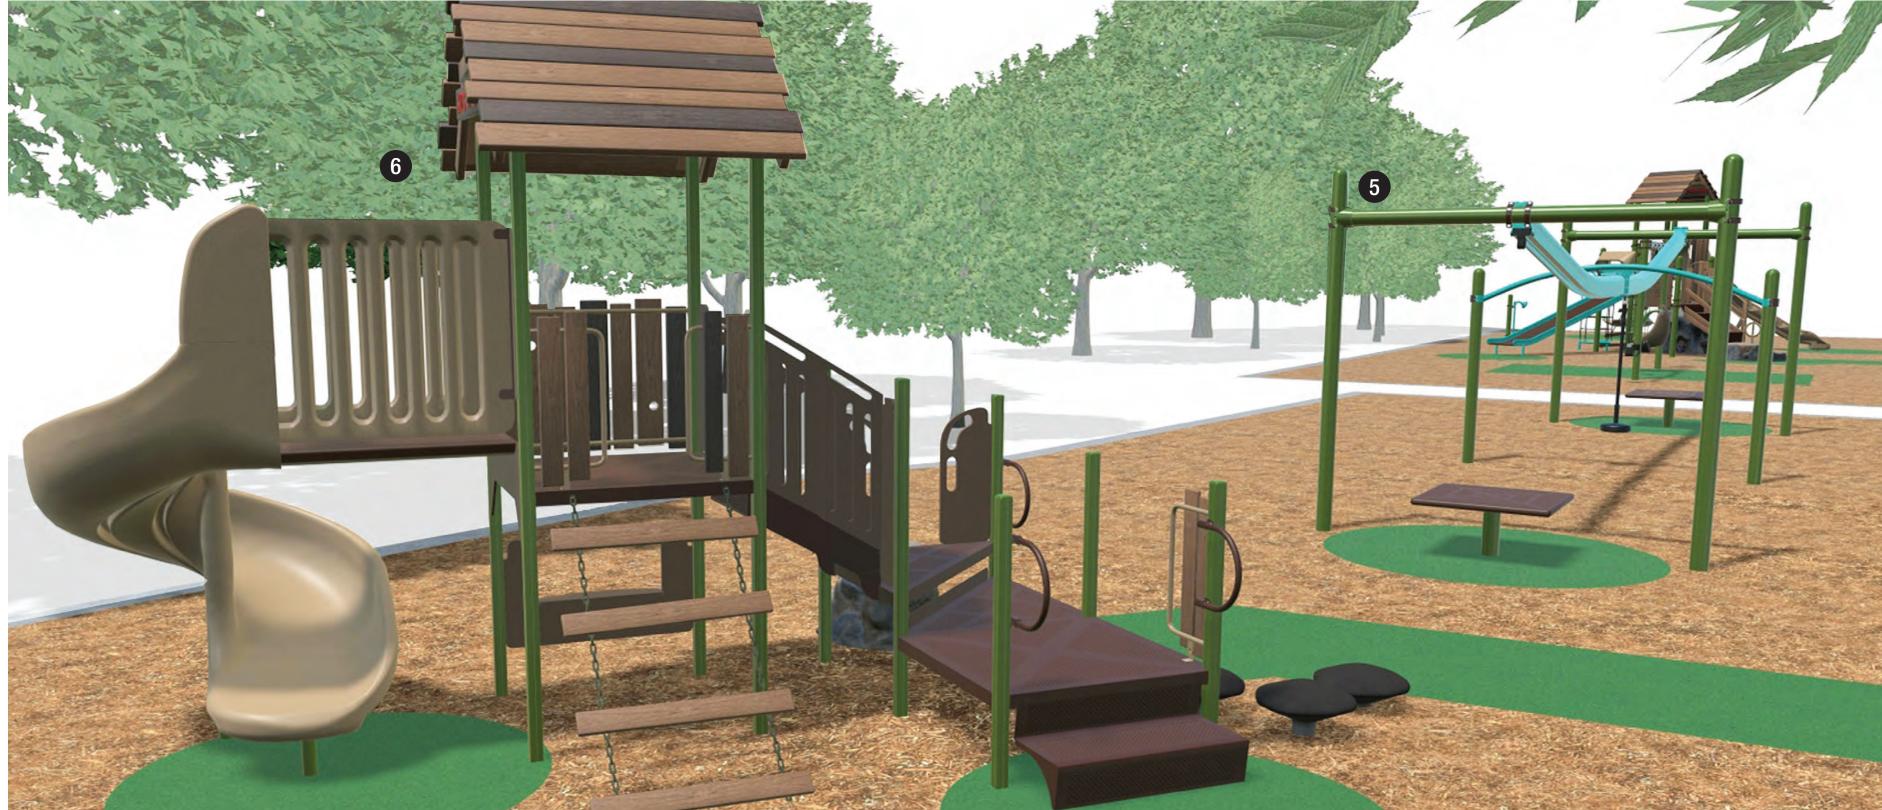

### LOS ALAMOS, NM



## SURROUNDING NEIGHBORHOOD



## SITE LOCATION











### NATURE PLAY EXAMPLES







11 LOG STEPS

12 NATURE TRAIL

14 TABULAR BOULDER BORDER









# NATURE PLAY EXAMPLES







1 BOULDER SCRAMBLE

10 TREE TRUNK STEPPERS

13 FORKED LOG BALANCE BEAM





MARCH 2024

#### Q1 Pick your favorite structure design

Answered: 214 Skipped: 1



| ANSWER CHOICES            | RESPONSES |     |
|---------------------------|-----------|-----|
| None of the above         | 3.27%     | 7   |
| Concept #1 - by Playworld | 21.50%    | 46  |
| Concept #2 - by Exerplay  | 75.23%    | 161 |
| TOTAL                     |           | 214 |







#### NATURE PLAY EXAMPLES







APPOXIMATE COST: \$838,000.00

AUGUST 2024







#### WHITE ROCK, NM



## SURROUNDING NEIGHBORHOOD



## SITE LOCATION













17 TREE TRUNK STEPPERS





PLAY EQUIPMENT AND

1 EXISTING PAVILION STRUCTURE

3 ACCESSIBLE ASPHALT TRAIL AND

MAINTENANCE ACCESS

2 EXISTING SKA