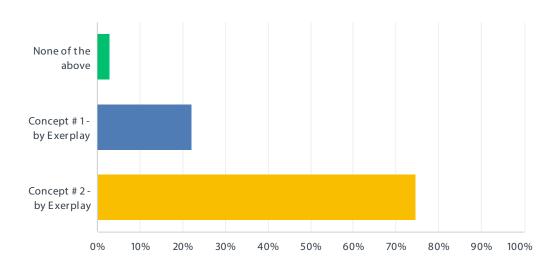

#### Q1 Pick your favorite structure design

| ANS WER CHOICES          | RESPONSES |     |
|--------------------------|-----------|-----|
| None of the above        | 3.08%     | 9   |
| Concept #1 - by Exerplay | 22.26%    | 65  |
| Concept #2 - by Exerplay | 74.66%    | 218 |
| TOTAL                    |           | 292 |