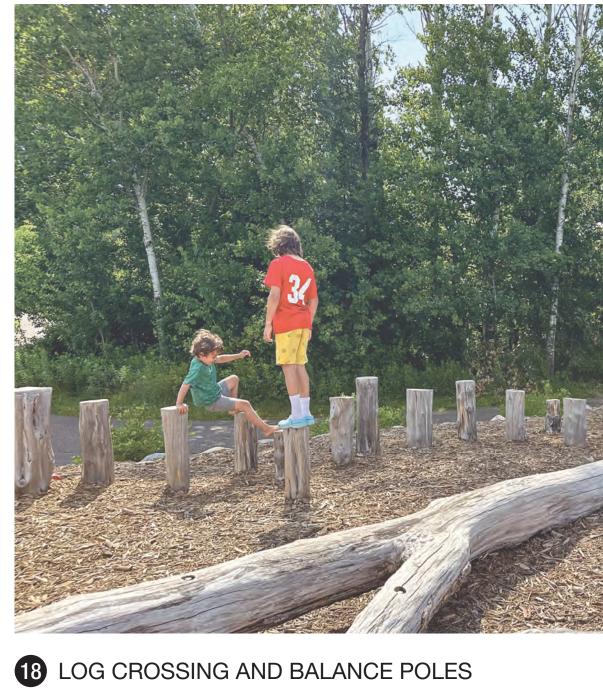

6 NEW WATER FOUNTAIN

9 5-12 PLAY STRUCTURE

12 2-5 PLAY STRUCTURE

13 STORMWATER RUNNEL

14 2-12 DOME CLIMBER

15 BOULDER SCRAMBLE

17 LOG CROSSING

18 BALANCE POLES

18 EXISTING ROCKET

20 TABLE

15 LOG CROSSING

14 NATURE PLAY TRAIL ENTRANCE

16 TABULAR BOULDER BRIDGE

19 2-12 BOUNCY ROCKET SHIP

MATERIALS LEGEND

CONCRETE