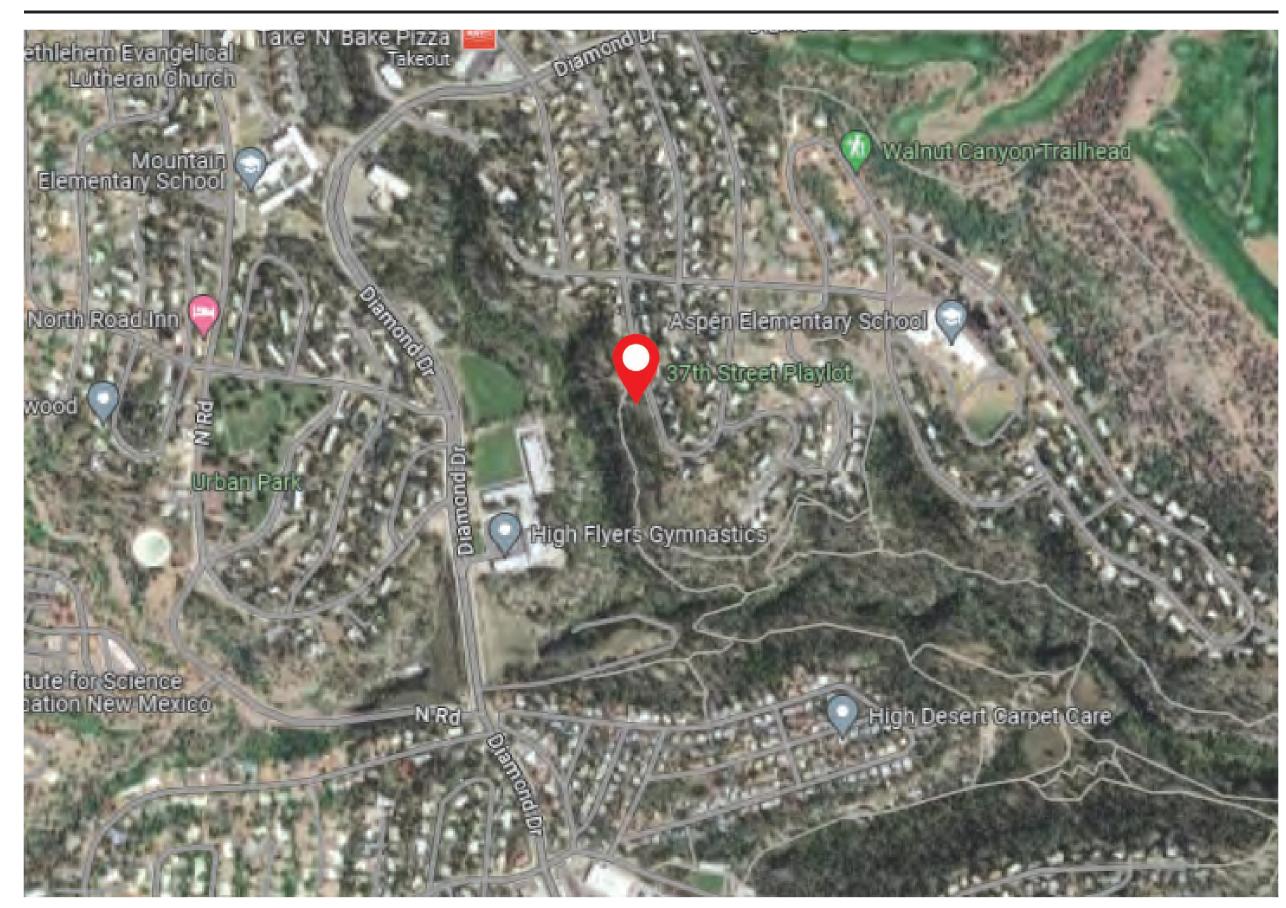

### LOS ALAMOS, NM



## SURROUNDING NEIGHBORHOOD



## SITE LOCATION











### NATURE PLAY EXAMPLES







11 LOG STEPS

12 NATURE TRAIL

14 TABULAR BOULDER BORDER









# NATURE PLAY EXAMPLES







1 BOULDER SCRAMBLE

10 TREE TRUNK STEPPERS

13 FORKED LOG BALANCE BEAM





MARCH 2024

#### Q1 Pick your favorite structure design

Answered: 214 Skipped: 1



| ANSWER CHOICES            | RESPONSES |     |
|---------------------------|-----------|-----|
| None of the above         | 3.27%     | 7   |
| Concept #1 - by Playworld | 21.50%    | 46  |
| Concept #2 - by Exerplay  | 75.23%    | 161 |
| TOTAL                     |           | 214 |







#### NATURE PLAY EXAMPLES







APPOXIMATE COST: \$838,000.00

AUGUST 2024







#### WHITE ROCK, NM



## SURROUNDING NEIGHBORHOOD



## SITE LOCATION













17 TREE TRUNK STEPP