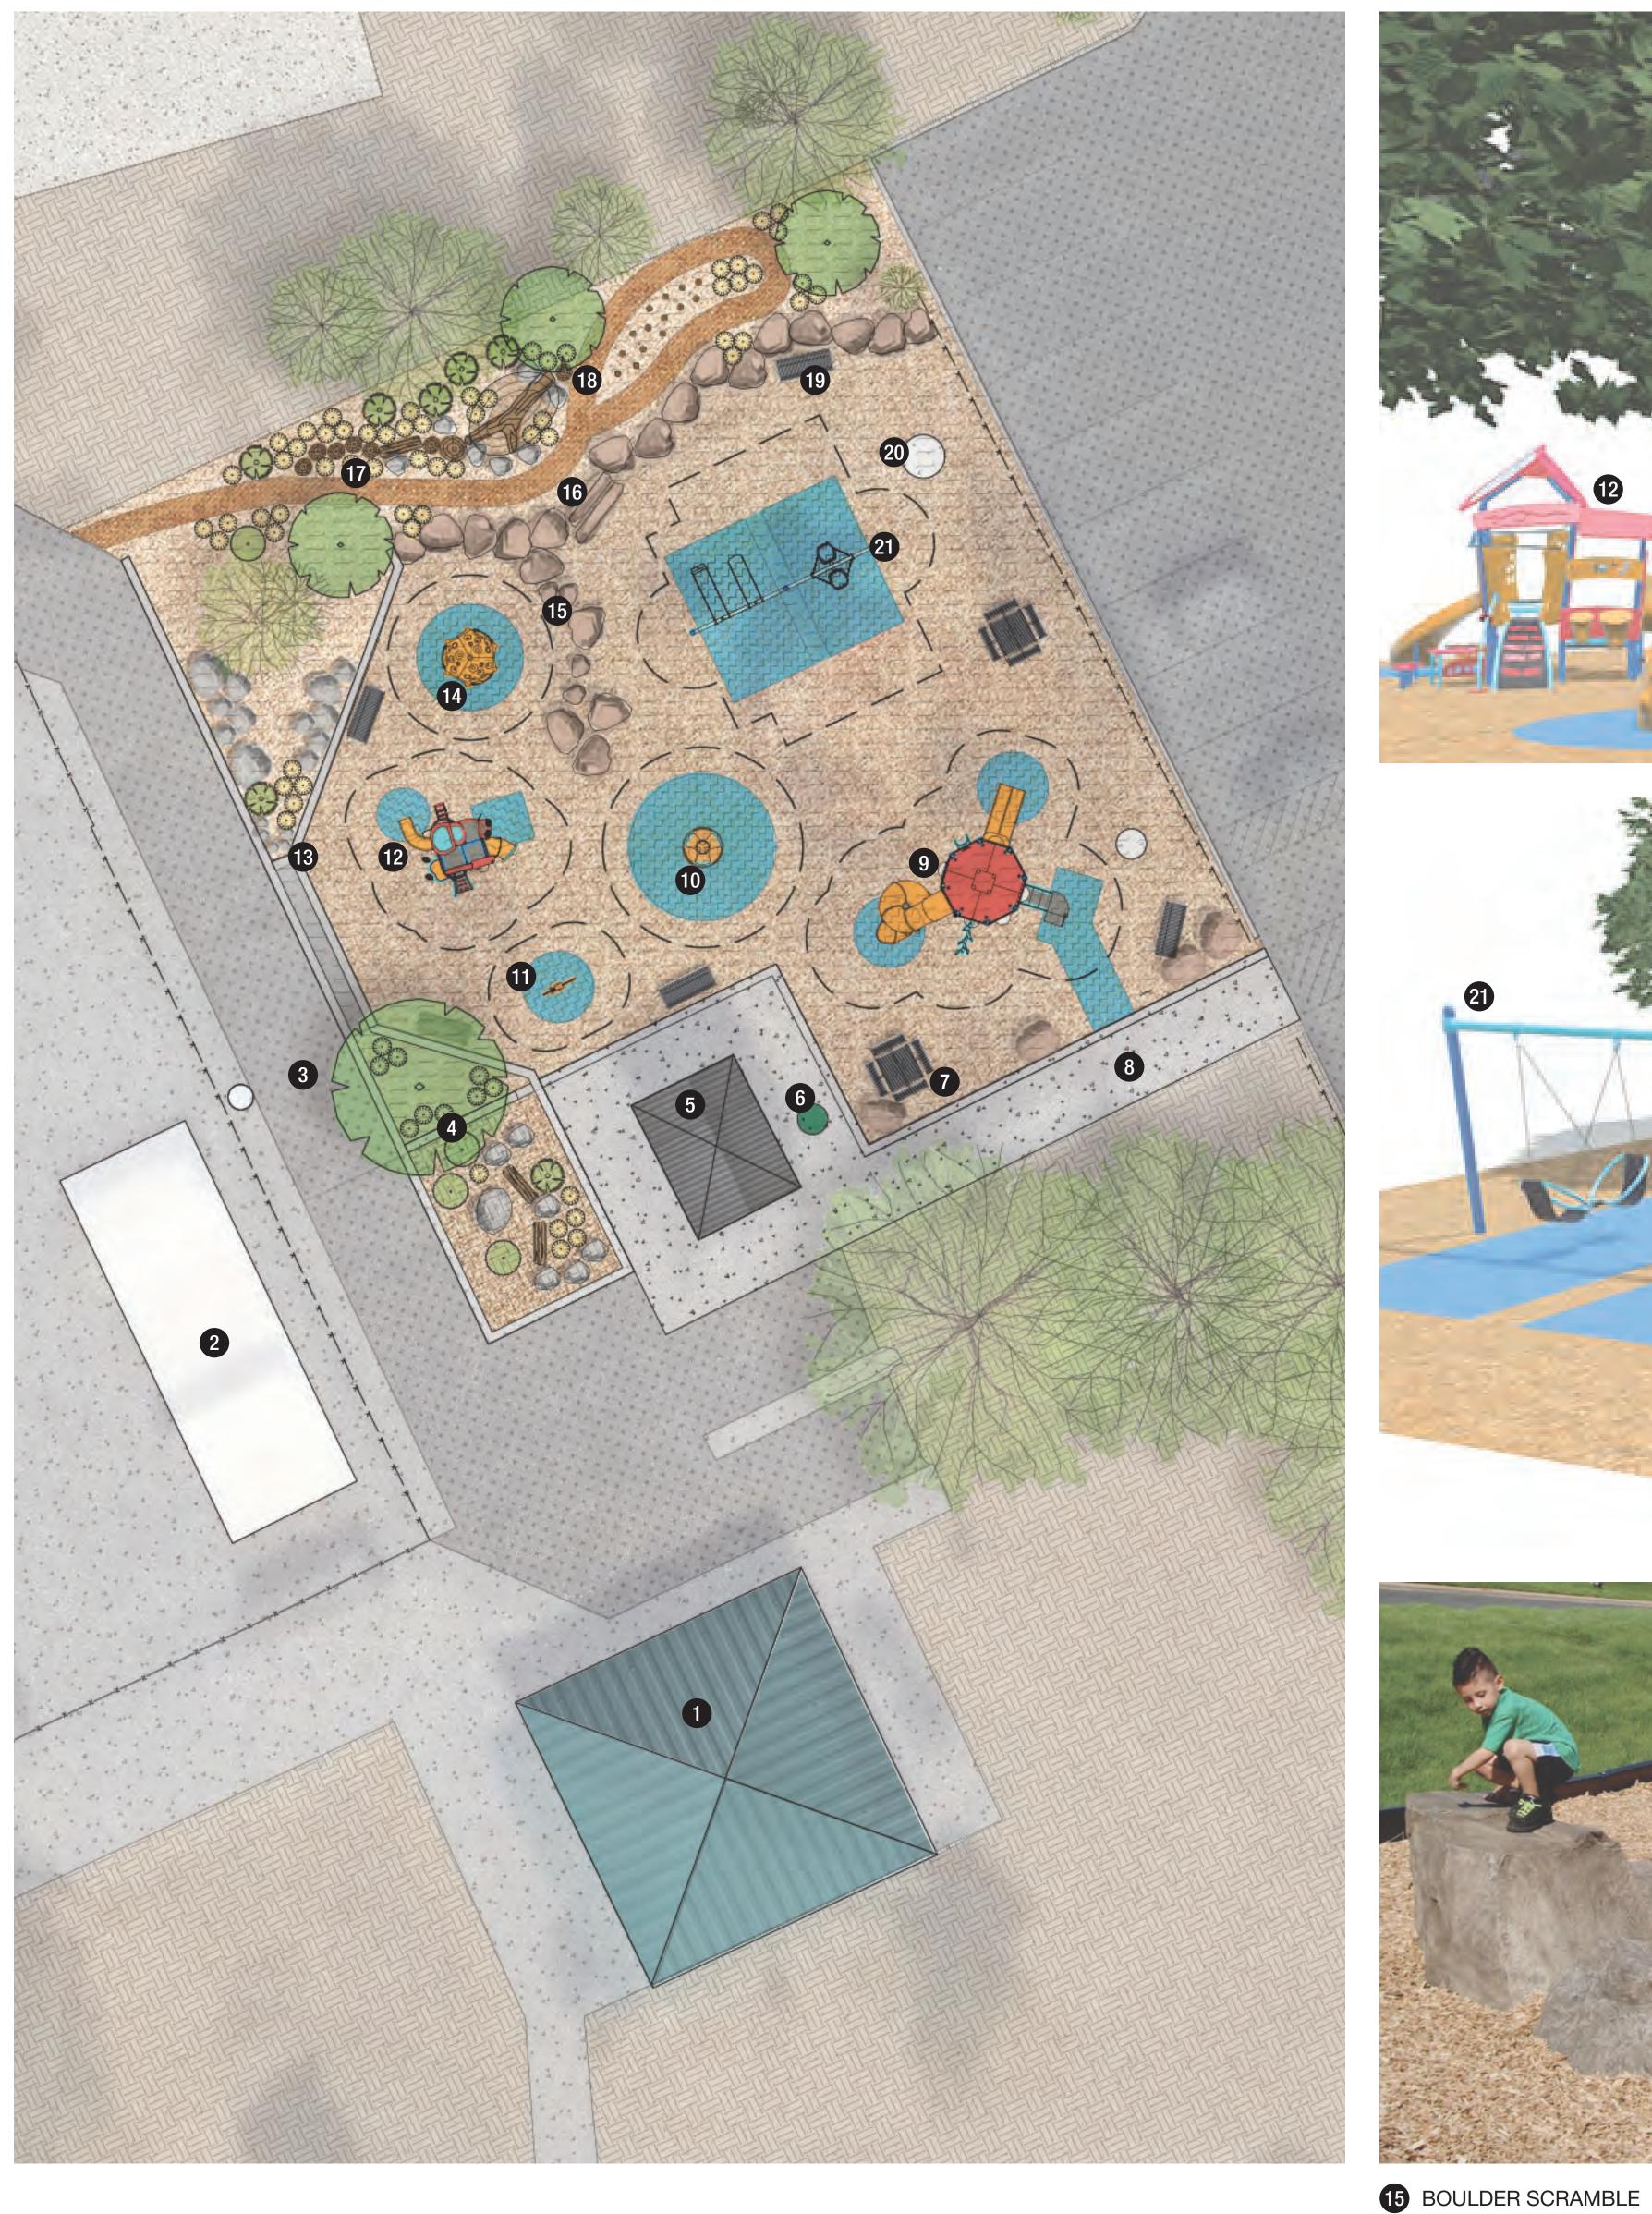

## SITE LOCATION

17 TREE TRUNK STEPPERS

PLAY EQUIPMENT AND

1 EXISTING PAVILION STRUCTURE

3 ACCESSIBLE ASPHALT TRAIL AND

MAINTENANCE ACCESS

2 EXISTING SKATE PARK

5 EXISTING RESTROOM

6 NEW WATER FOUNTAIN

9 5-12 PLAY STRUCTURE

12 2-5 PLAY STRUCTURE

13 STORMWATER RUNNEL

14 2-12 DOME CLIMBER

15 BOULDER SCRAMBLE

17 LOG CROSSING

18 BALANCE POLES

**20** EXISTING ROCKET

MATERIALS LEGEND

CONCRETE

**ASPHALT** 

19 BENCH

16 NATURE PLAY TRAIL ENTRANCE

SWING SET WITH ACCESSIBLE SEAT AND TODDLER SWING

WOOD FIBER PLAY SURFACE

RUBBER PLAY SURFACE

CRUSHER FINE PATH

EXISTING LANDSCAPE

LANDSCAPE BOULDER

11 2-12 BOUNCY ROCKET SHIP

8 ACCESSIBLE PATH

**10** 5-12 SPINNER

4 PLANTER BED

7 TABLE

EXISTING AMENITIES LEGEND

White Rock, New Mexico

MARCH 2024

Piñon Park Concept 2

PLAY EQUIPMENT AND

1 EXISTING PAVILION STRUCTURE

3 ACCESSIBLE ASPHALT TRAIL AND MAINTENANCE ACCESS