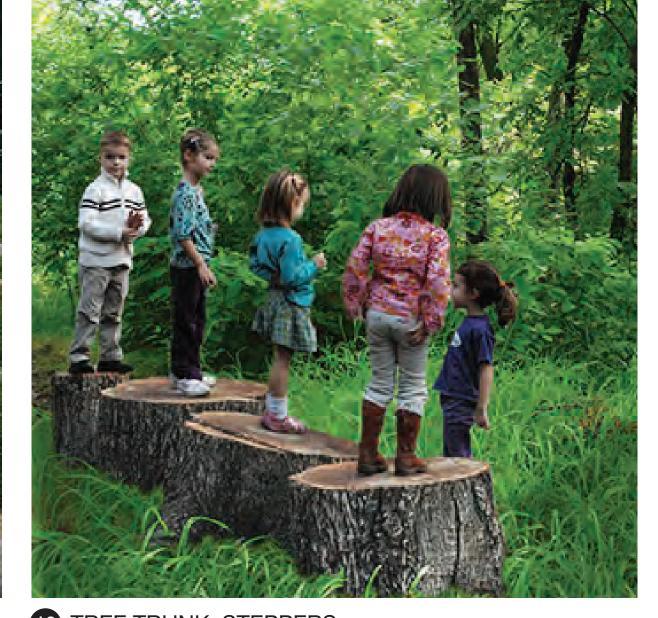

# NATURE PLAY EXAMPLES

1 BOULDER SCRAMBLE

10 TREE TRUNK STEPPERS

13 FORKED LOG BALANCE BEAM

MARCH 2024