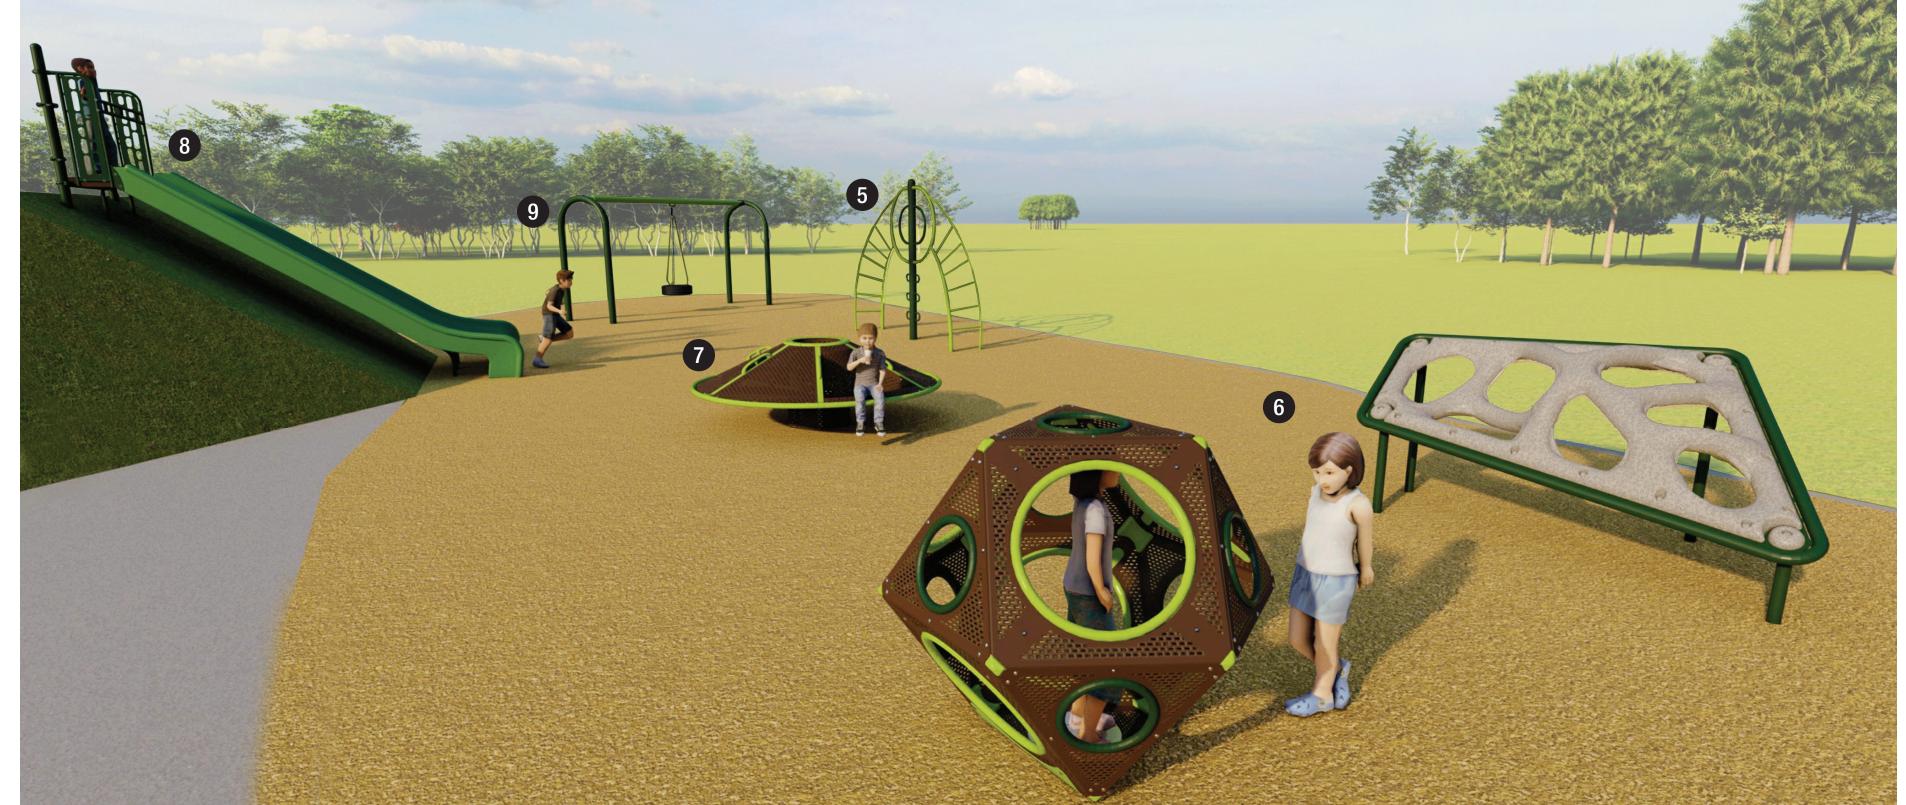

### LOS ALAMOS, NM



## SURROUNDING NEIGHBORHOOD



## SITE LOCATION











### NATURE PLAY EXAMPLES







11 LOG STEPS

12 NATURE TRAIL

14 TABULAR BOULDER BORDER









# NATURE PLAY EXAMPLES







1 BOULDER SCRAMBLE

10 TREE TRUNK STEPPERS

13 FORKED LOG BALANCE BEAM





MARCH 2024

#### Q1 Pick your favorite structure design

Answered: 214 Skipped: 1



| ANSWER CHOICES            | RESPONSES |     |
|---------------------------|-----------|-----|
| None of the above         | 3.27%     | 7   |
| Concept #1 - by Playworld | 21.50%    | 46  |
| Concept #2 - by Exerplay  | 75.23%    | 161 |
| TOTAL                     |           | 214 |







#### NATURE PLAY EXAMPLES







APPOXIMATE COST: \$838,000.00

AUGUST 2024







#### WHITE ROCK, NM



## SURROUNDING NEIGHBORHOOD



## SITE LOCATION













17 TREE TRUNK STEPPERS





PLAY EQUIPMENT AND