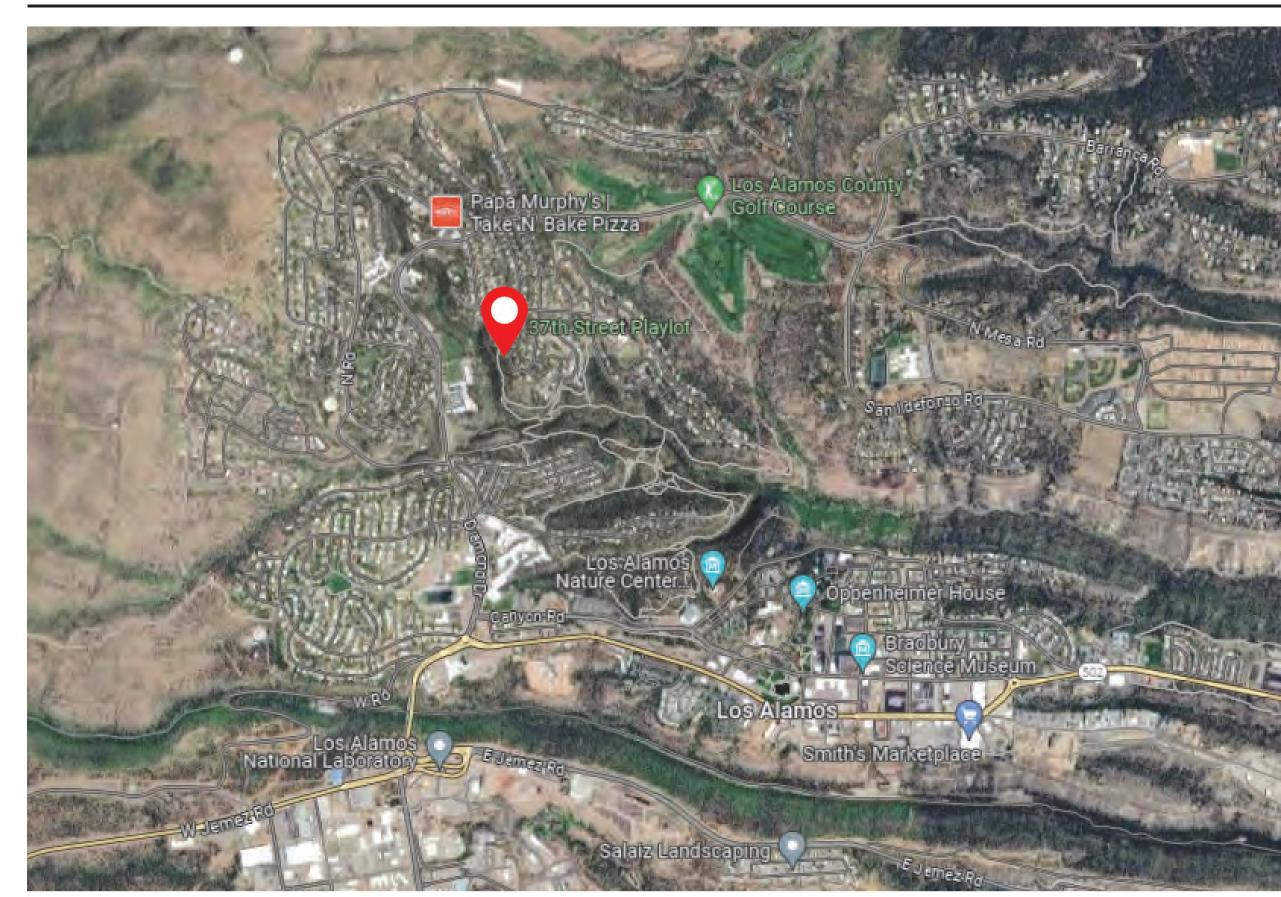

### LOS ALAMOS, NM



## SURROUNDING NEIGHBORHOOD



## SITE LOCATION











### NATURE PLAY EXAMPLES







11 LOG STEPS

12 NATURE TRAIL

14 TABULAR BOULDER BORDER









# NATURE PLAY EXAMPLES







1 BOULDER SCRAMBLE

10 TREE TRUNK STEPPERS

13 FORKED LOG BALANCE BEAM





MARCH 2024

#### Q1 Pick your favorite structure design

Answered: 214 Skipped: 1



| ANSWER CHOICES            | RESPONSES |     |
|---------------------------|-----------|-----|
| None of the above         | 3.27%     | 7   |
| Concept #1 - by Playworld | 21.50%    | 46  |
| Concept #2 - by Exerplay  | 75.23%    | 161 |
| TOTAL                     |           | 214 |







#### NATURE PLAY EXAMPLES







APPOXIMATE COST: \$838,000.00

AUGUST 2024







#### WHITE ROCK, NM



## SURROUNDING NEIGHBORHOOD



## SITE LOCATION