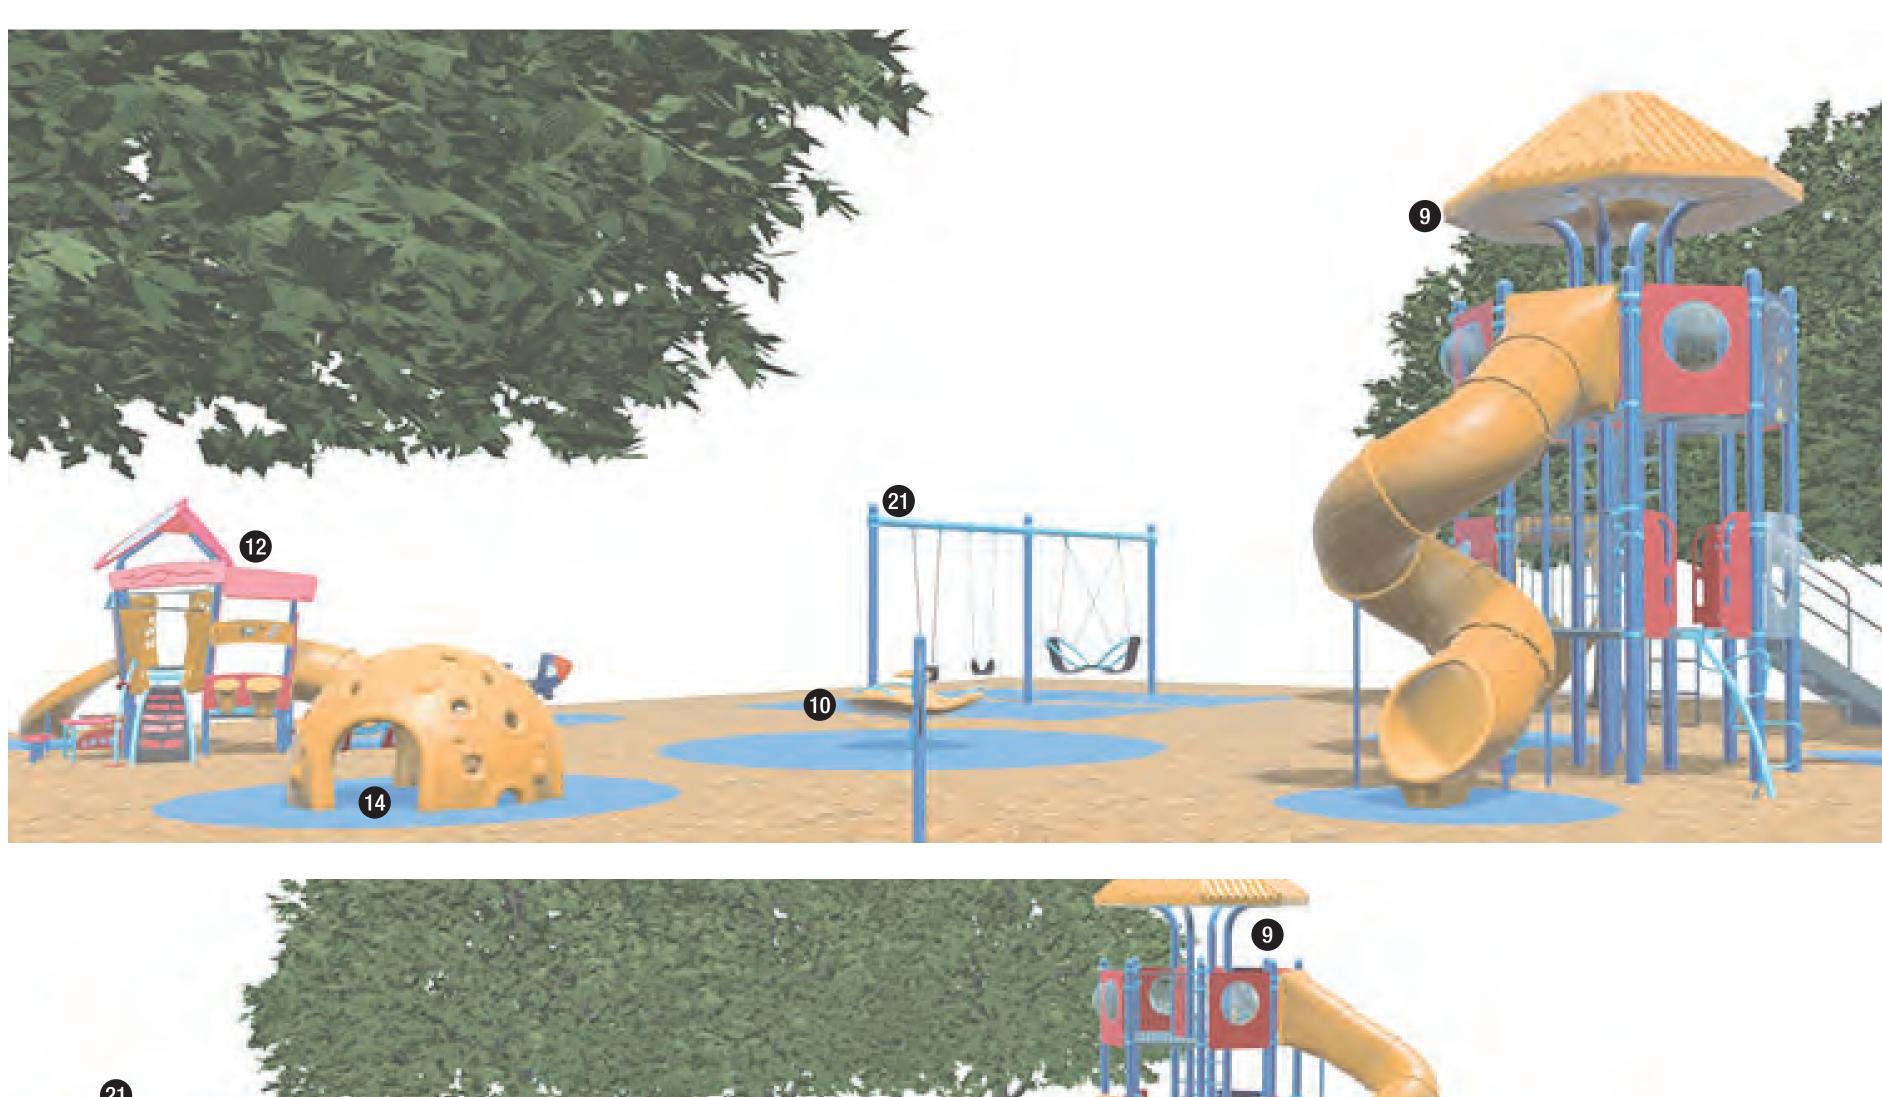

6 NEW WATER FOUNTAIN

9 5-12 PLAY STRUCTURE

12 2-5 PLAY STRUCTURE

13 STORMWATER RUNNEL

14 2-12 DOME CLIMBER

15 BOULDER SCRAMBLE

17 LOG CROSSING

18 BALANCE POLES

2 EXISTING SKATE PARK

5 EXISTING RESTROOM

6 NEW WATER FOUNTAIN

9 5-12 PLAY STRUCTURE

10 BOULDER STEPPERS

12 EXISTING SWING SET

13 2-12 DOME CLIMBER

17 2-5 PLAY STRUCTURE

12 EXISTING SWING SET WITH INCLUSIVE SEAT

2 EXISTING SKATE PARK

5 EXISTING RESTROOM

6 NEW WATER FOUNTAIN

9 5-12 PLAY STRUCTURE

10 BOULDER STEPPERS

13 2-12 DOME CLIMBER

17 2-5 PLAY STRUCTURE