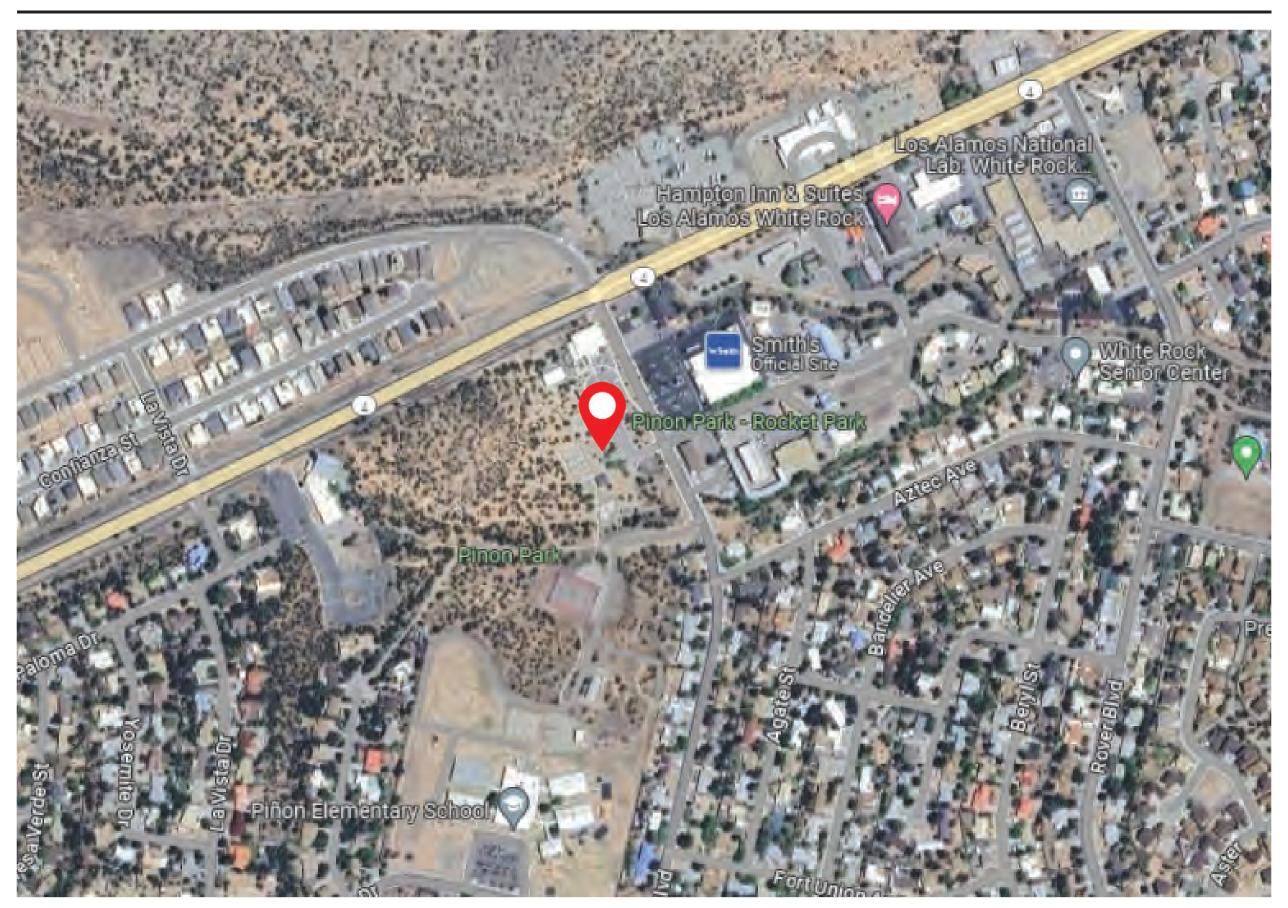

## SURROUNDING NEIGHBORHOOD

## SITE LOCATION

17 TREE TRUNK STEPPERS

PLAY EQUIPMENT AND

1 EXISTING PAVILION STRUCTURE

3 ACCESSIBLE ASPHALT TRAIL AND

MAINTENANCE ACCESS

2 EXISTING SKATE PARK

5 EXISTING RESTROOM