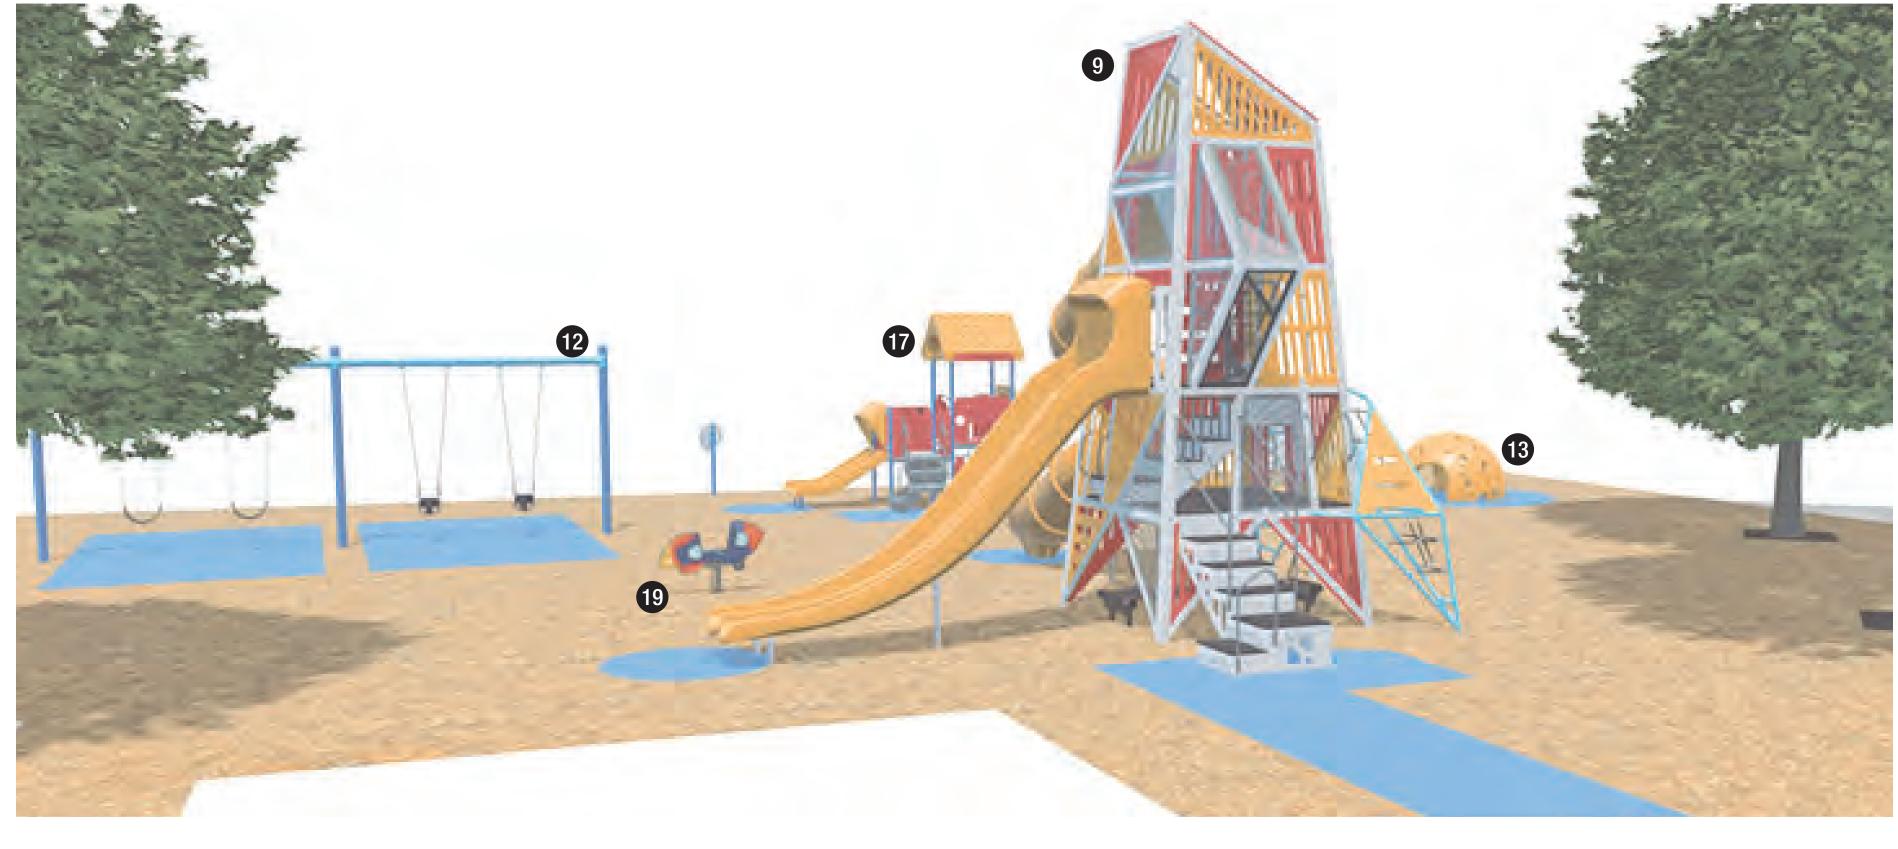

## SITE LOCATION

17 TREE TRUNK STEPPERS

PLAY EQUIPMENT AND

1 EXISTING PAVILION STRUCTURE

3 ACCESSIBLE ASPHALT TRAIL AND

MAINTENANCE ACCESS

2 EXISTING SKATE PARK

5 EXISTING RESTROOM

6 NEW WATER FOUNTAIN

9 5-12 PLAY STRUCTURE

12 2-5 PLAY STRUCTURE

13 STORMWATER RUNNEL

14 2-12 DOME CLIMBER

15 BOULDER SCRAMBLE

17 LOG CROSSING

18 BALANCE POLES

**20** EXISTING ROCKET

MATERIALS LEGEND

CONCRETE

**ASPHALT** 

19 BENCH

16 NATURE PLAY TRAIL ENTRANCE

SWING SET WITH ACCESSIBLE SEAT AND TODDLER SWING

WOOD FIBER PLAY SURFACE

RUBBER PLAY SURFACE

CRUSHER FINE PATH

EXISTING LANDSCAPE

LANDSCAPE BOULDER

11 2-12 BOUNCY ROCKET SHIP

8 ACCESSIBLE PATH

**10** 5-12 SPINNER

4 PLANTER BED

7 TABLE

EXISTING AMENITIES LEGEND

White Rock, New Mexico

MARCH 2024

Piñon Park Concept 2

PLAY EQUIPMENT AND

1 EXISTING PAVILION STRUCTURE

3 ACCESSIBLE ASPHALT TRAIL AND MAINTENANCE ACCESS