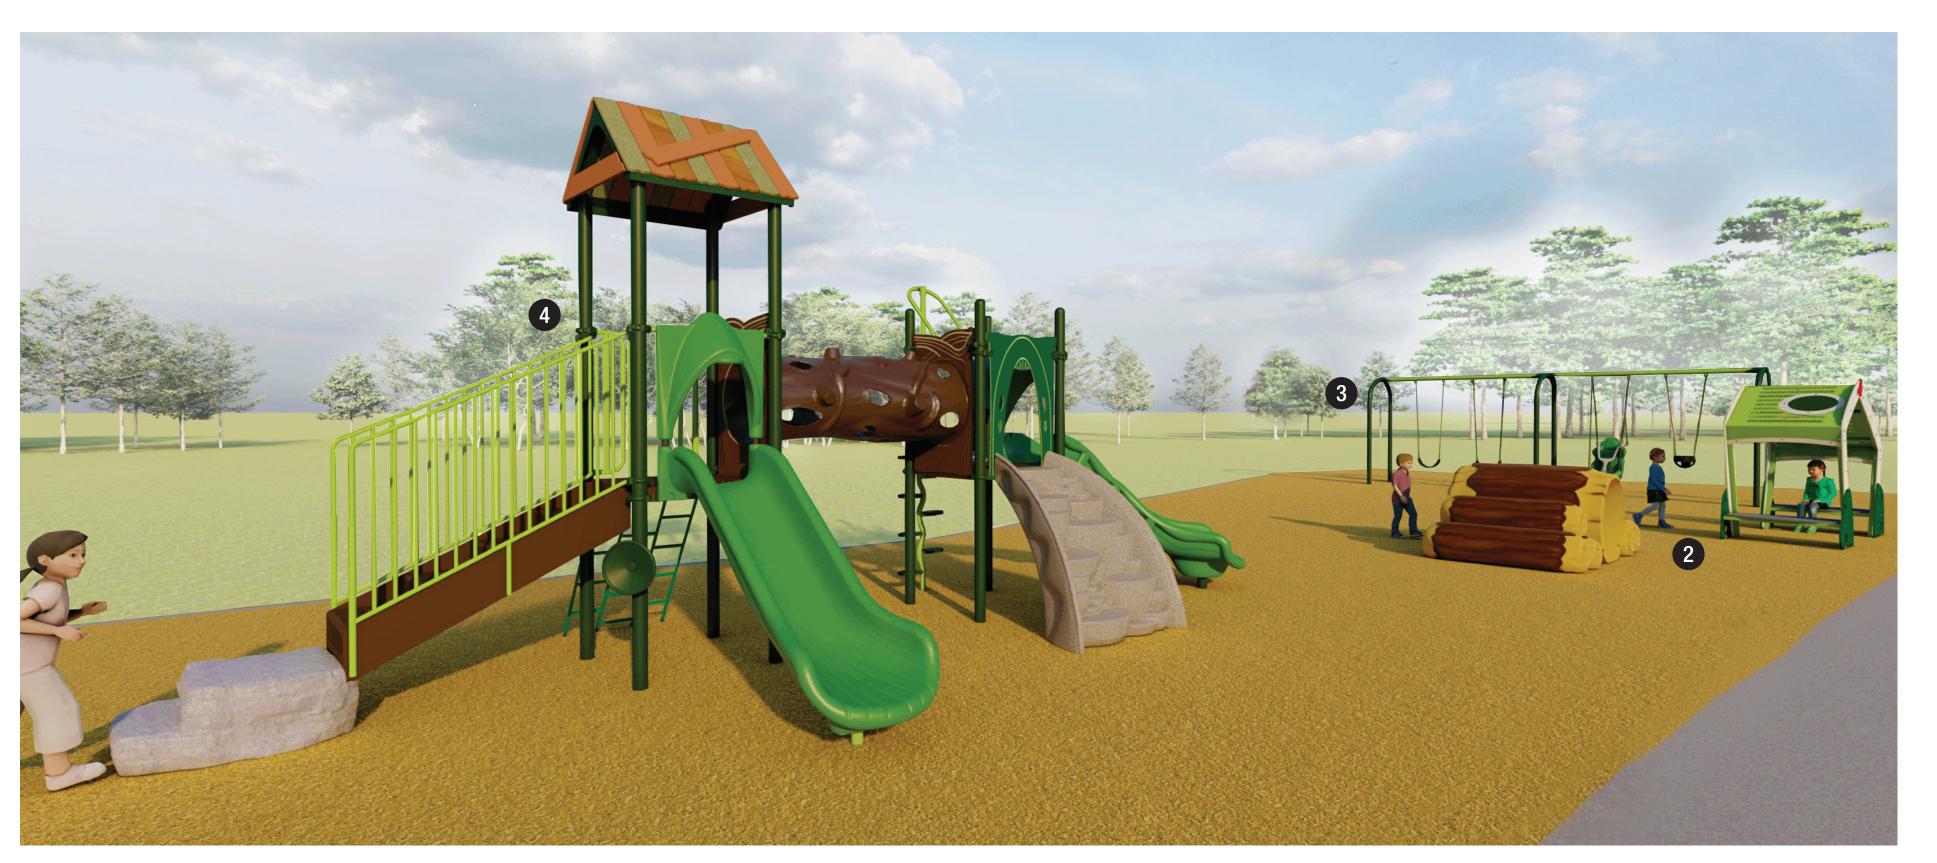

### LOS ALAMOS, NM



## SURROUNDING NEIGHBORHOOD



## SITE LOCATION











### NATURE PLAY EXAMPLES







11 LOG STEPS

12 NATURE TRAIL

14 TABULAR BOULDER BORDER









# NATURE PLAY EXAMPLES







1 BOULDER SCRAMBLE

10 TREE TRUNK STEPPERS

13 FORKED LOG BALANCE BEAM





MARCH 2024

#### Q1 Pick your favorite structure design

Answered: 214 Skipped: 1



| ANSWER CHOICES            | RESPONSES |     |
|---------------------------|-----------|-----|
| None of the above         | 3.27%     | 7   |
| Concept #1 - by Playworld | 21.50%    | 46  |
| Concept #2 - by Exerplay  | 75.23%    | 161 |
| TOTAL                     |           | 214 |







#### NATURE PLAY EXAMPLES







APPOXIMATE COST: \$838,000.00

AUGUST 2024







#### WHITE ROCK, NM



## SURROUNDING NEIGHBORHOOD



## SITE LOCATION













17 TREE TRUNK STEPPERS





PLAY EQUIPMENT AN