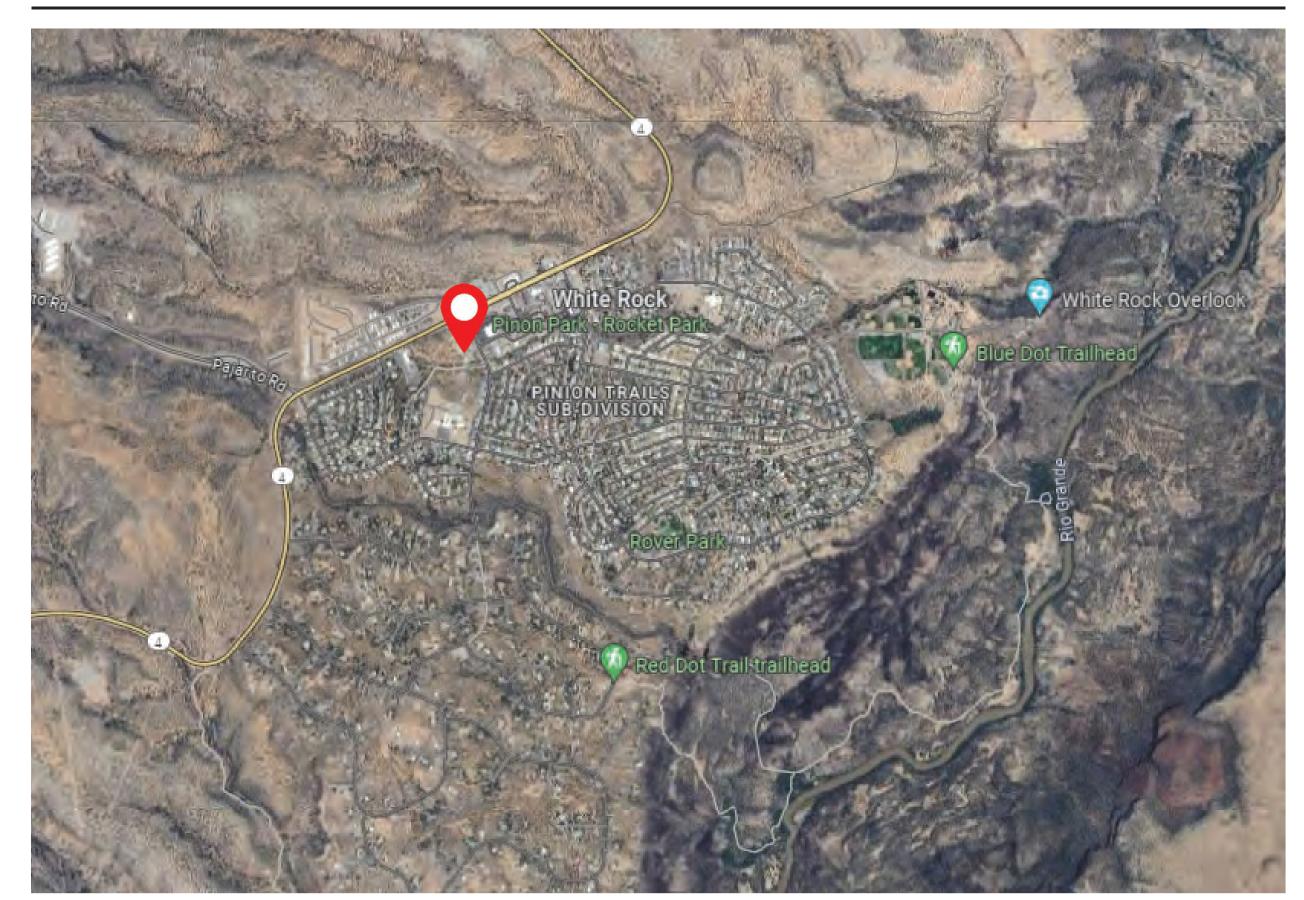

### LOS ALAMOS, NM



## SURROUNDING NEIGHBORHOOD



## SITE LOCATION











### NATURE PLAY EXAMPLES







11 LOG STEPS

12 NATURE TRAIL

14 TABULAR BOULDER BORDER









# NATURE PLAY EXAMPLES







1 BOULDER SCRAMBLE

10 TREE TRUNK STEPPERS

13 FORKED LOG BALANCE BEAM





MARCH 2024

#### Q1 Pick your favorite structure design

Answered: 214 Skipped: 1



| ANSWER CHOICES            | RESPONSES |     |
|---------------------------|-----------|-----|
| None of the above         | 3.27%     | 7   |
| Concept #1 - by Playworld | 21.50%    | 46  |
| Concept #2 - by Exerplay  | 75.23%    | 161 |
| TOTAL                     |           | 214 |







#### NATURE PLAY EXAMPLES







APPOXIMATE COST: \$838,000.00

AUGUST 2024







#### WHITE ROCK, NM



## SURROUNDING NEIGHBORHOOD



## SITE LOCATION













17 TREE TRUNK STEPPERS





PLAY EQUIPMENT AND

1 EXISTING PAVILION STRUCTURE

3 ACCESSIBLE ASPHALT TRAIL AND

MAINTENANCE ACCESS

2 EXISTING SKATE PARK

5 EXISTING RESTROOM

6 NEW WATER FOUNTAIN

9 5-12 PLAY STRUCTURE

12 2-5 PLAY STRUCTURE

13 STORMWATER RUNNEL

14 2-12 DOME CLIMBER

15 BOULDER SCRAMBLE

17 LOG CROSSING

18 BALANCE POLES

**20** EXISTING ROCKET

MATERIALS LEGEND

CONCRETE

**ASPHALT** 

19 BENCH

16 NATURE PLAY TRAIL ENTRANCE

SWING SET WITH ACCESSIBLE SEAT AND TODDLER SWING

WOOD FIBER PLAY SURFACE

RUBBER PLAY SURFACE

CRUSHER FINE PATH

EXISTING LANDSCAPE

LANDSCAPE BOULDER

11 2-12 BOUNCY ROCKET SHIP

8 ACCESSIBLE PATH

**10** 5-12 SPINNER

4 PLANTER BED

7 TABLE

EXISTING AMENITIES LEGEND

White Rock, Ne