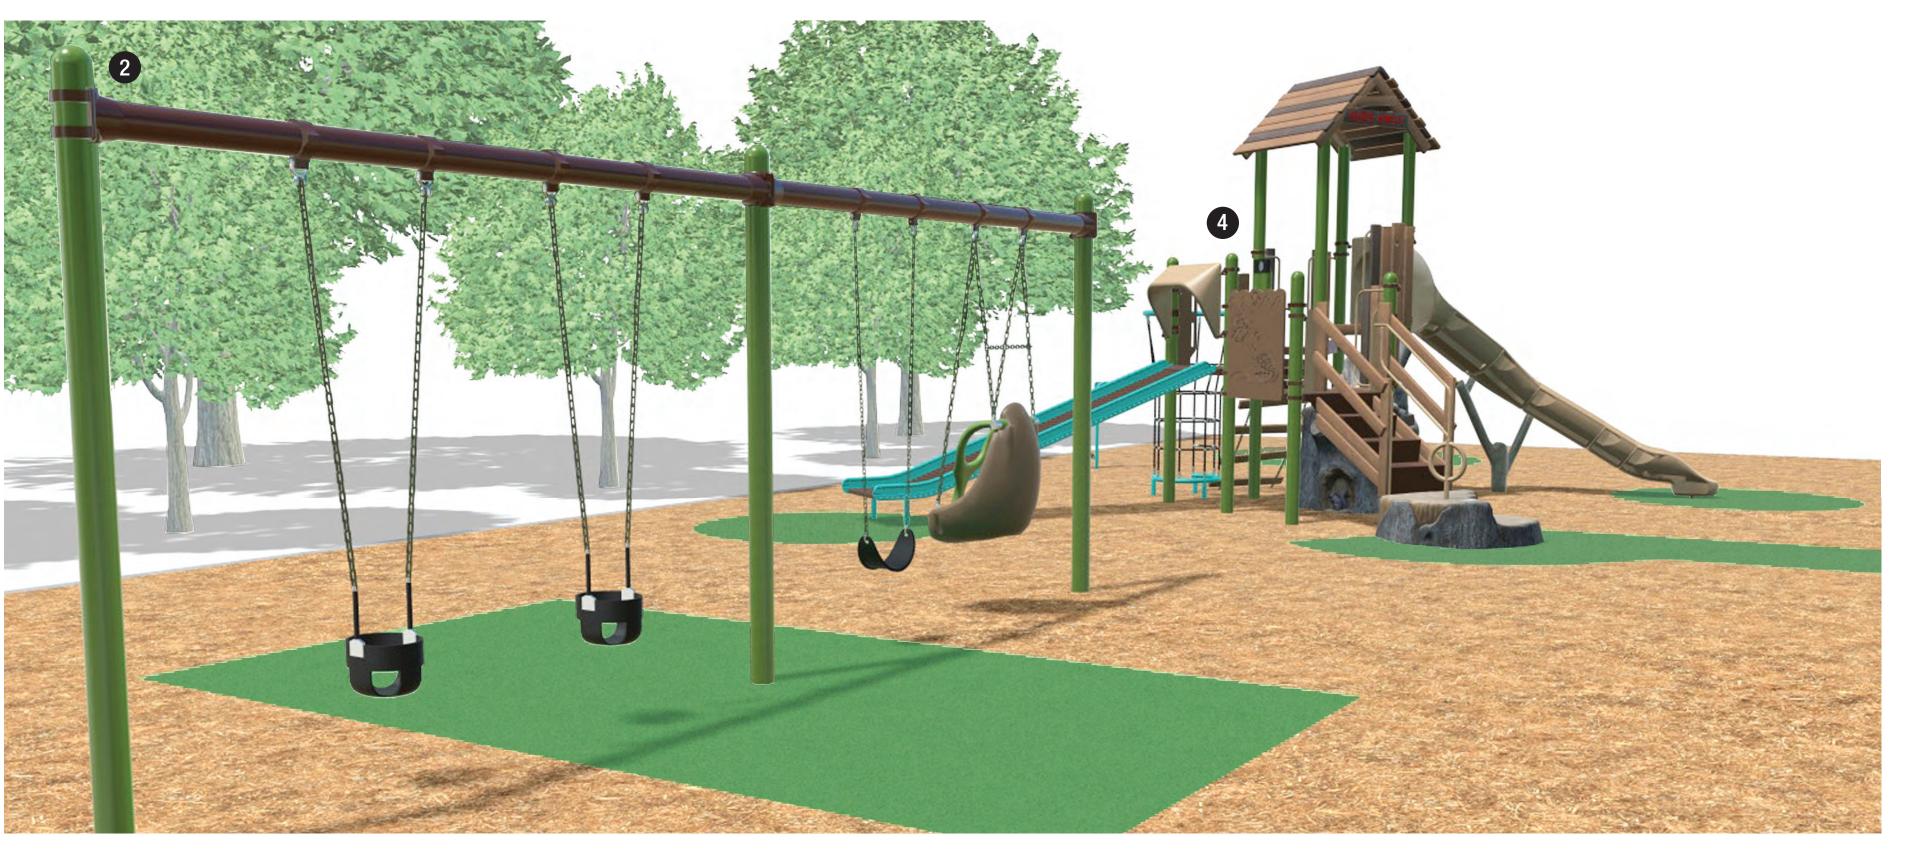

### LOS ALAMOS, NM



## SURROUNDING NEIGHBORHOOD



## SITE LOCATION











### NATURE PLAY EXAMPLES







11 LOG STEPS

12 NATURE TRAIL

14 TABULAR BOULDER BORDER









# NATURE PLAY EXAMPLES







1 BOULDER SCRAMBLE

10 TREE TRUNK STEPPERS

13 FORKED LOG BALANCE BEAM





MARCH 2024

#### Q1 Pick your favorite structure design

Answered: 214 Skipped: 1



| ANSWER CHOICES            | RESPONSES |     |
|---------------------------|-----------|-----|
| None of the above         | 3.27%     | 7   |
| Concept #1 - by Playworld | 21.50%    | 46  |
| Concept #2 - by Exerplay  | 75.23%    | 161 |
| TOTAL                     |           | 214 |







#### NATURE PLAY EXAMPLES







APPOXIMATE COST: \$838,000.00

AUGUST 2024







#### WHITE ROCK, NM



## SURROUNDING NEIGHBORHOOD



## SITE LOCATION













17 TREE TRUNK STEPPERS





PLAY EQUIPMENT AND

1 EXISTING PAVILION STRUCTURE

3 ACCESSIBLE ASPHALT TRAIL AND

MAINTENANCE ACCESS

2 EXISTING SKATE PARK

5 EXISTING RESTROOM

6 NEW WATER FOUNTAIN

9 5-12 PLAY STRUCTURE

12 2-5 PLAY STRUCTURE

13 STORMWATER RUNNEL

14 2-12 DOME CLIMBER

15 BOULDER SCRAMBLE

17 LOG CROSSING

18 BALANCE POLES

**20** EXISTING ROCKET

MATERIALS LEGEND

CONCRETE

**ASPHALT** 

19 BENCH

16 NATURE PLAY TRAIL ENTRANCE

SWING SET WITH ACCESSIBLE SEAT AND TODDLER SWING

WOOD FIBER PLAY SURFACE

RUBBER PLAY SURFACE

CRUSHER FINE PATH

EXISTING LANDSCAPE

LANDSCAPE BOULDER

11 2-12 BOUNCY ROCKET SHI