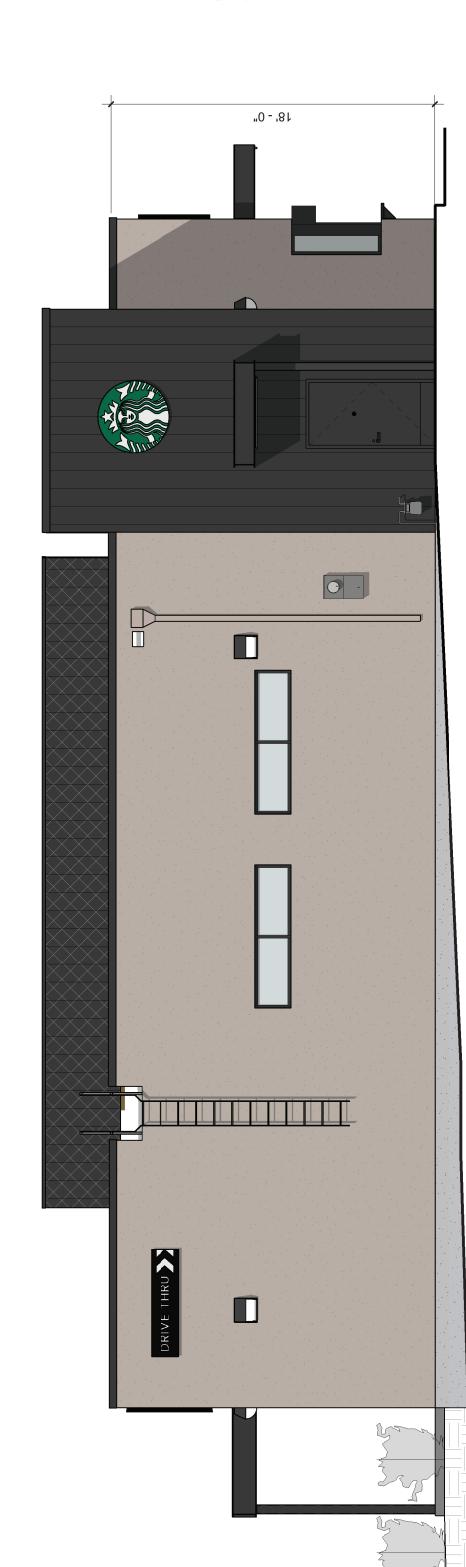

**Presenters:** Bryce Ternet, Planning Manager

Attachments: ZCA 2021 0007 Staff Report

B. 14403-21 Case No. SIT-2021-0054, Steven Maestas, dba Maestas

Development Group, is requesting a Site Plan approval for a new commercial building with a drive-through at 1247 Trinity Drive. The property is located within the Downtown-

Neighborhood Center

**<u>Presenters:</u>** Sobia Sayeda, Senior Planner

Attachments: StaffReport SIT-2021-0054 1247 Trinity BT