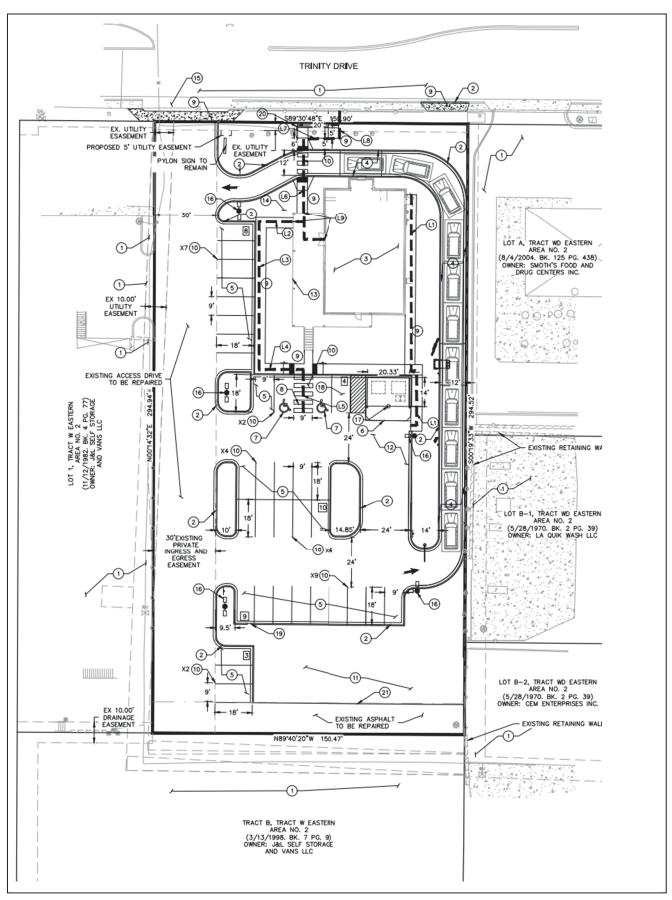

**Presenters:** Bryce Ternet, Planning Manager

Attachments: ZCA 2021 0007 Staff Report

B. 14403-21 Case No. SIT-2021-0054, Steven Maestas, dba Maestas

Development Group, is requesting a Site Plan approval for a new commercial building with a drive-through at 1247 Trinity Drive. The property is located within the Downtown-

Neighborhood Center

**<u>Presenters:</u>** Sobia Sayeda, Senior Planner

Attachments: StaffReport SIT-2021-0054 1247 Trinity BT