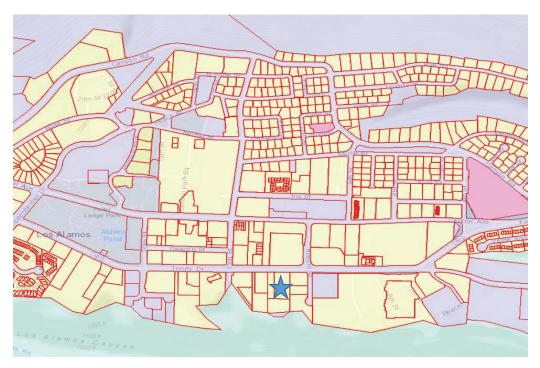

**Presenters:** Bryce Ternet, Planning Manager

Attachments: ZCA 2021 0007 Staff Report

B. 14403-21 Case No. SIT-2021-0054, Steven Maestas, dba Maestas

Development Group, is requesting a Site Plan approval for a new commercial building with a drive-through at 1247 Trinity Drive. The property is located within the Downtown-

Neighborhood Center

**<u>Presenters:</u>** Sobia Sayeda, Senior Planner

Attachments: StaffReport SIT-2021-0054 1247 Trinity BT