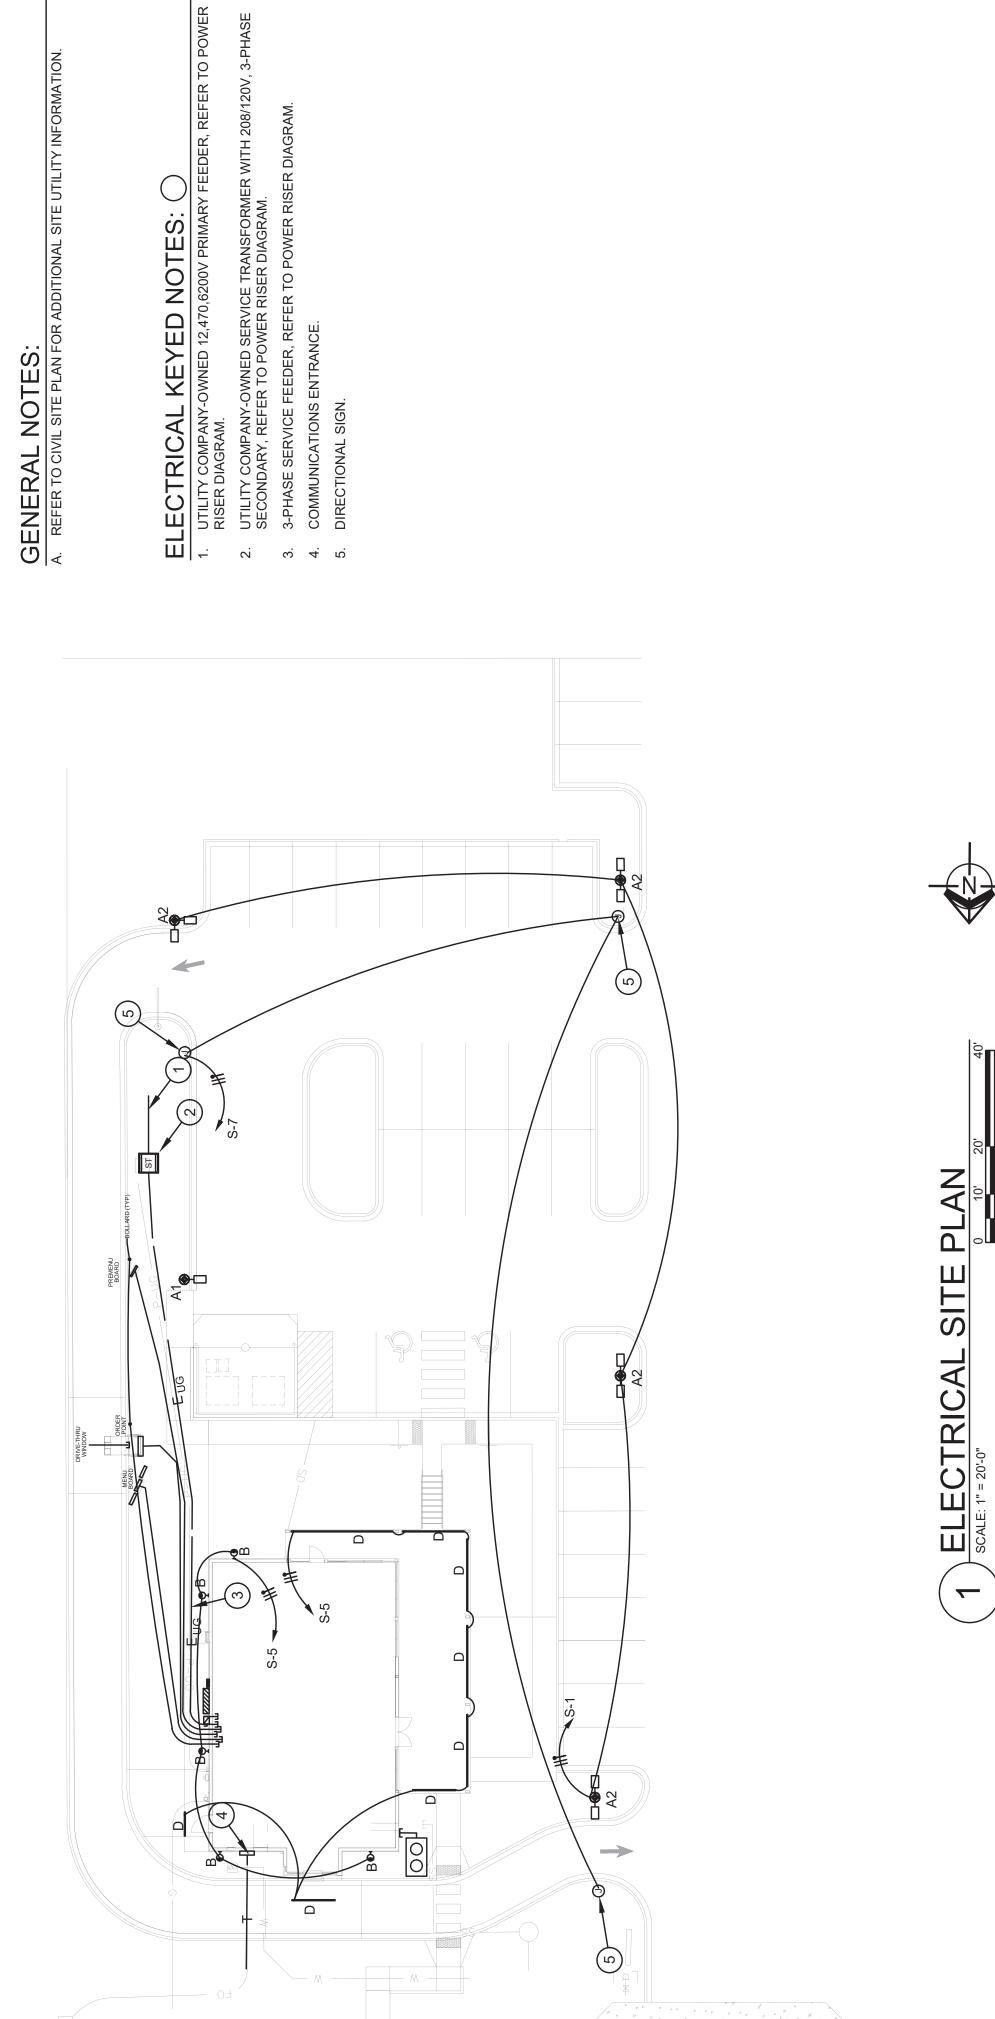

**Presenters:** Bryce Ternet, Planning Manager

Attachments: ZCA 2021 0007 Staff Report

B. 14403-21 Case No. SIT-2021-0054, Steven Maestas, dba Maestas

Development Group, is requesting a Site Plan approval for a new commercial building with a drive-through at 1247 Trinity Drive. The property is located within the Downtown-

Neighborhood Center

**<u>Presenters:</u>** Sobia Sayeda, Senior Planner

Attachments: StaffReport SIT-2021-0054 1247 Trinity BT