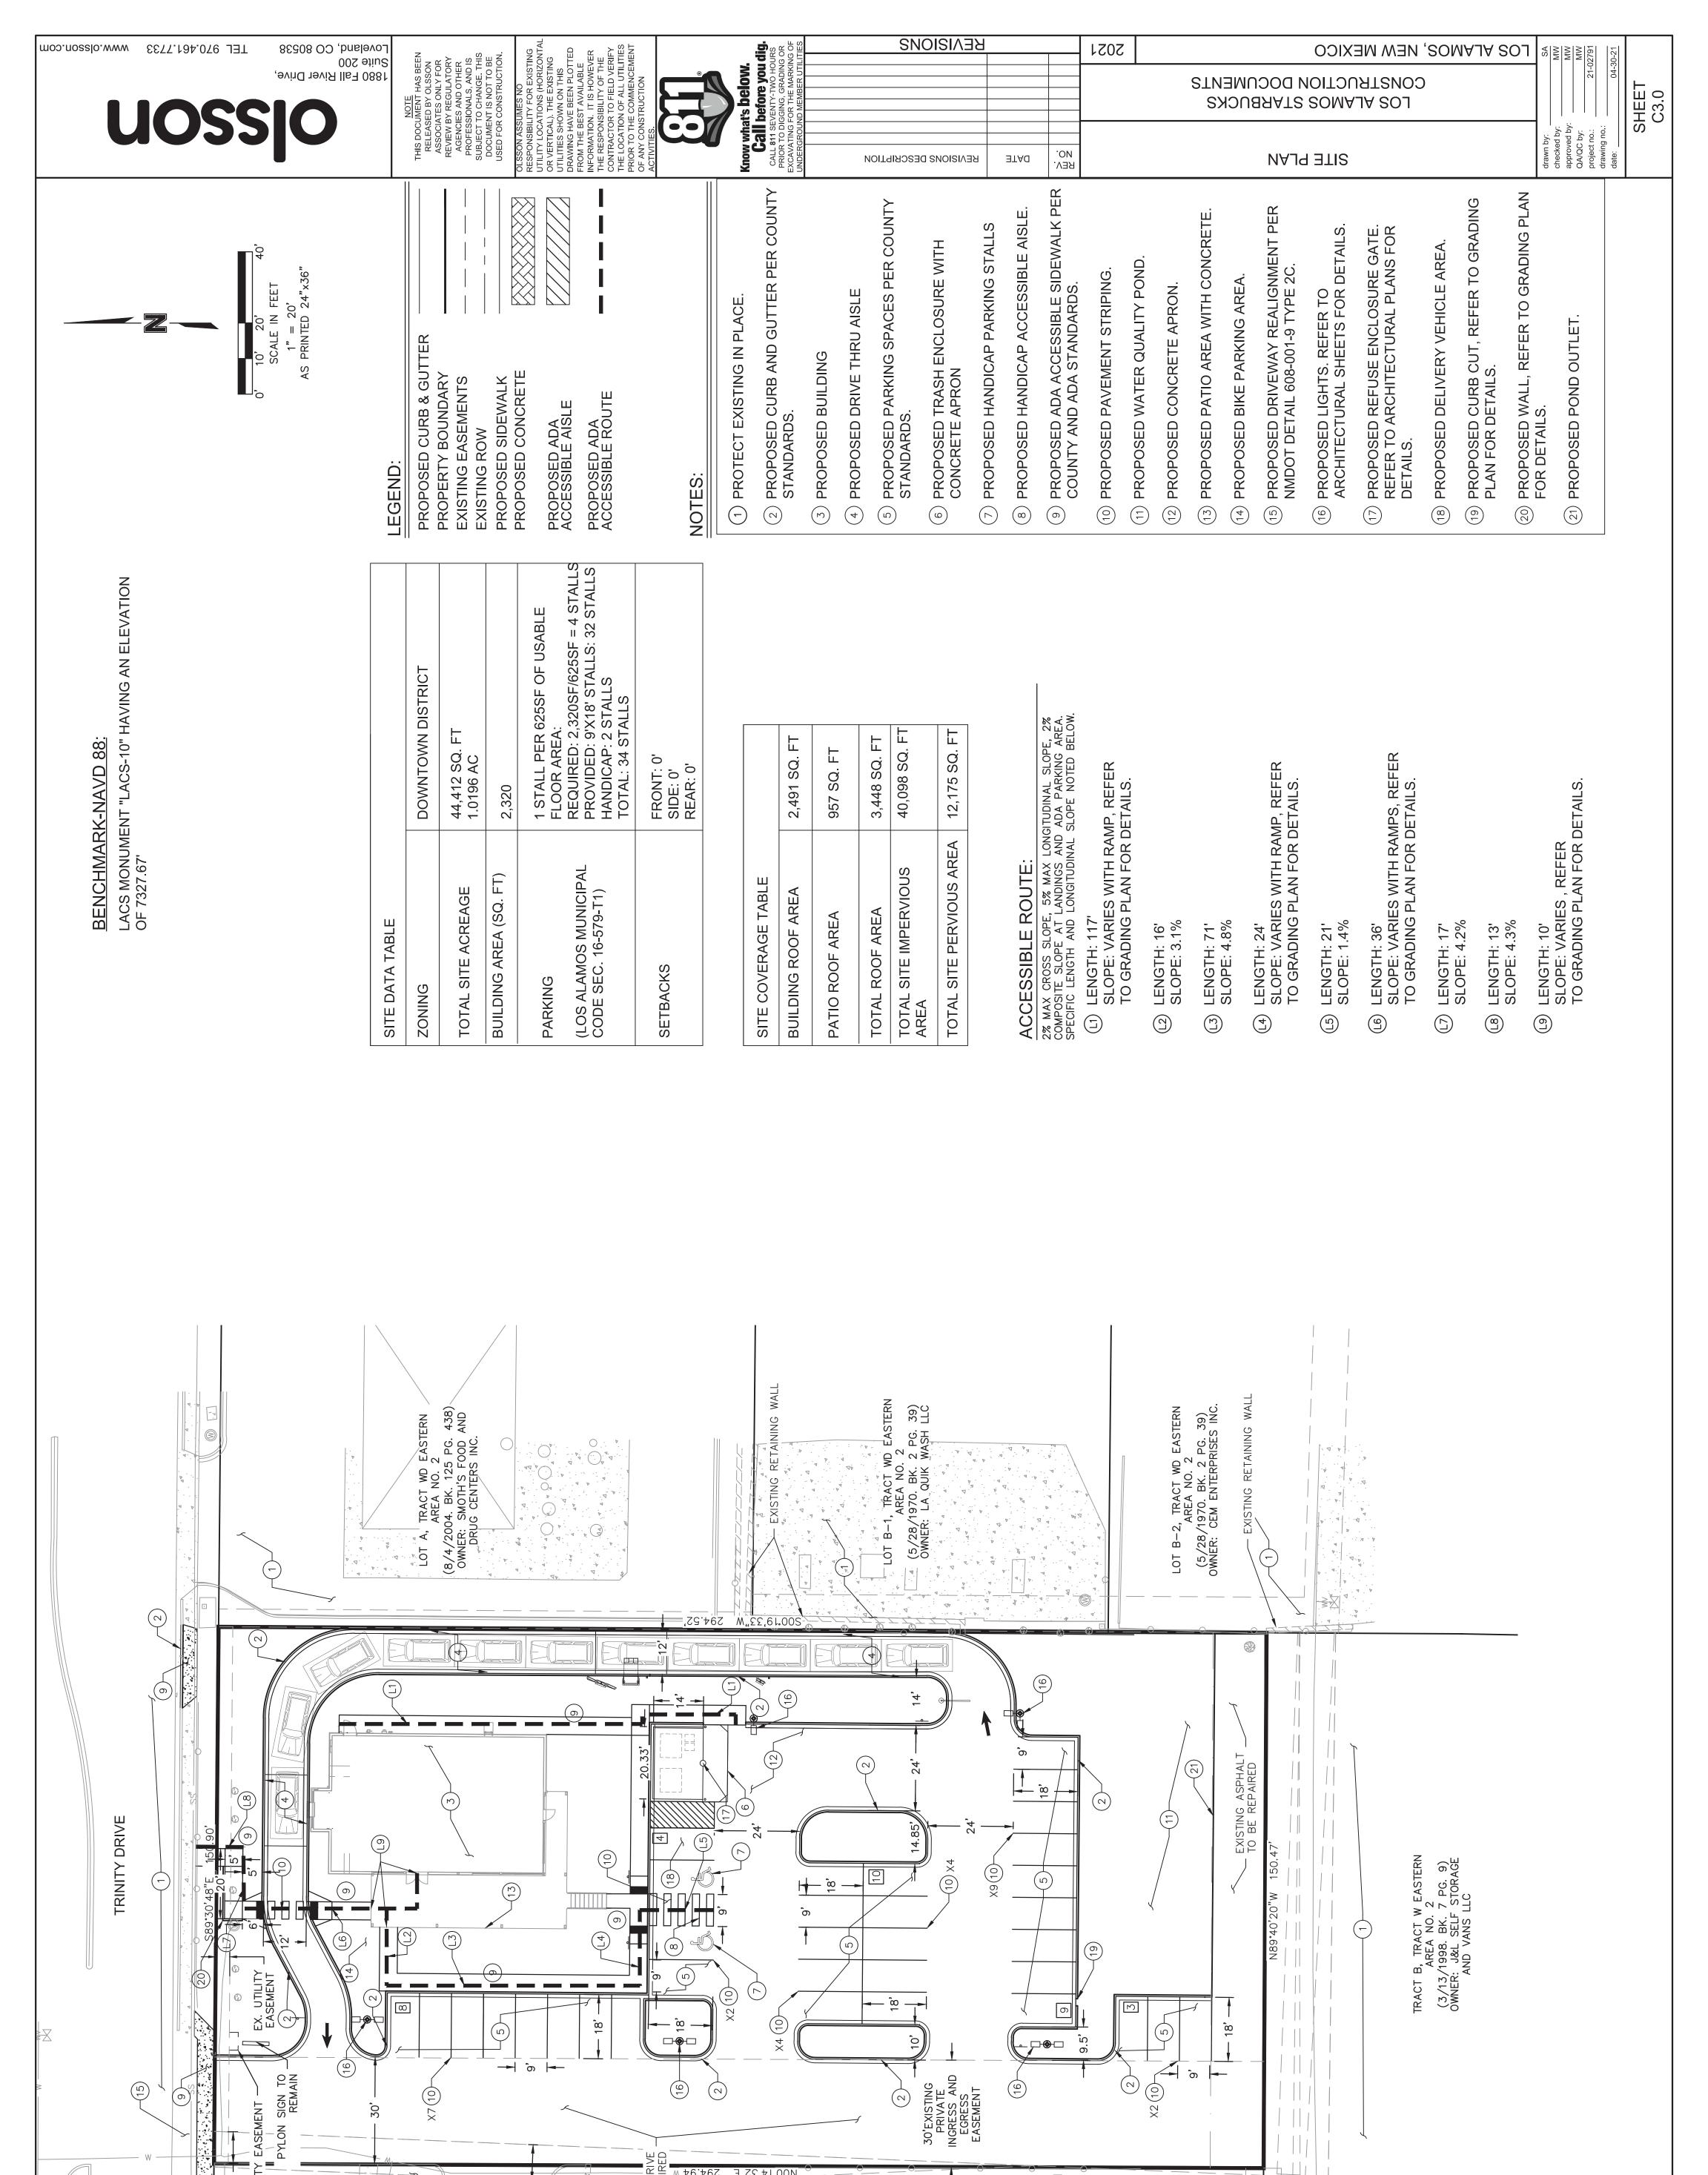

**Presenters:** Bryce Ternet, Planning Manager

Attachments: ZCA 2021 0007 Staff Report

B. 14403-21 Case No. SIT-2021-0054, Steven Maestas, dba Maestas

Development Group, is requesting a Site Plan approval for a new commercial building with a drive-through at 1247 Trinity Drive. The property is located within the Downtown-

Neighborhood Center

**<u>Presenters:</u>** Sobia Sayeda, Senior Planner

Attachments: StaffReport SIT-2021-0054 1247 Trinity BT