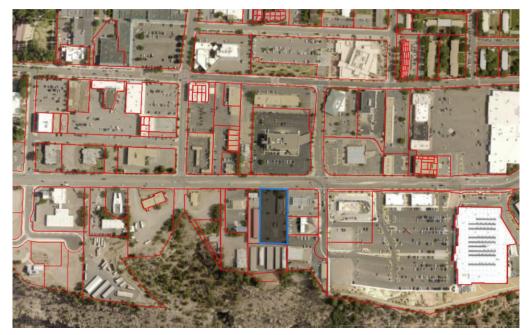

**Presenters:** Bryce Ternet, Planning Manager

Attachments: ZCA 2021 0007 Staff Report

B. 14403-21 Case No. SIT-2021-0054, Steven Maestas, dba Maestas

Development Group, is requesting a Site Plan approval for a new commercial building with a drive-through at 1247 Trinity Drive. The property is located within the Downtown-

Neighborhood Center

**<u>Presenters:</u>** Sobia Sayeda, Senior Planner

Attachments: StaffReport SIT-2021-0054 1247 Trinity BT