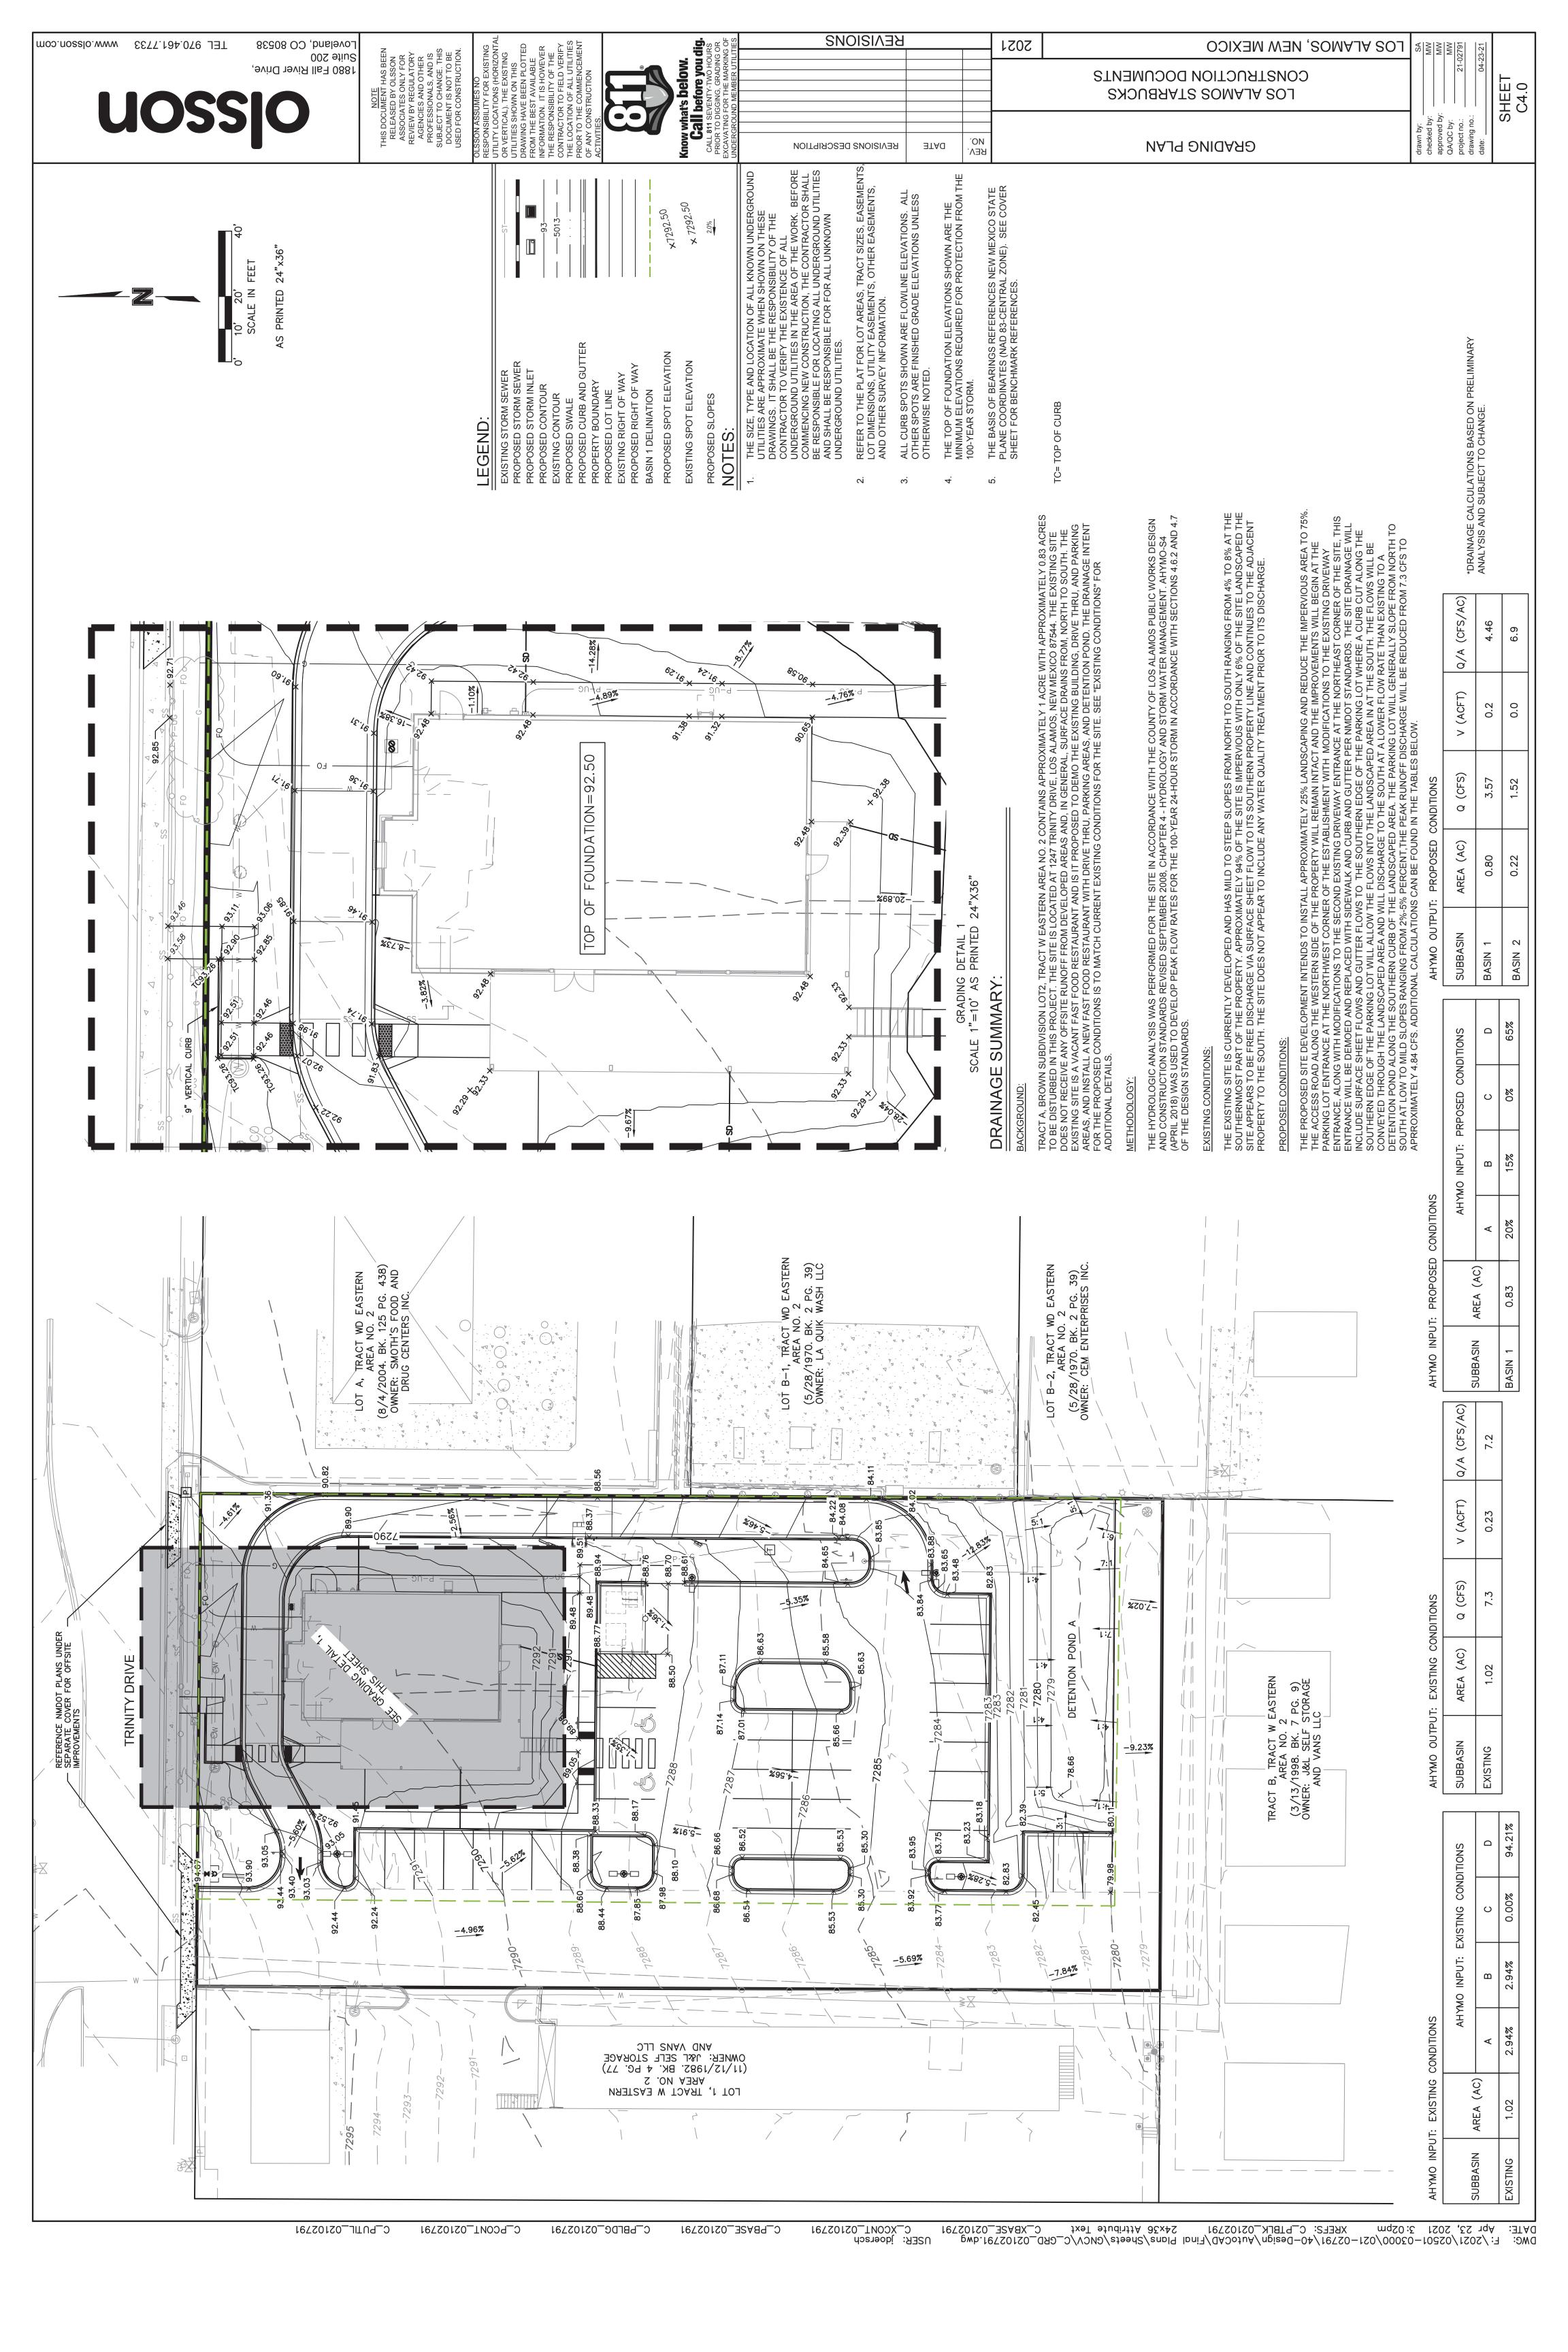

**Presenters:** Bryce Ternet, Planning Manager

Attachments: ZCA 2021 0007 Staff Report

B. 14403-21 Case No. SIT-2021-0054, Steven Maestas, dba Maestas

Development Group, is requesting a Site Plan approval for a new commercial building with a drive-through at 1247 Trinity Drive. The property is located within the Downtown-

Neighborhood Center

**<u>Presenters:</u>** Sobia Sayeda, Senior Planner

Attachments: StaffReport SIT-2021-0054 1247 Trinity BT