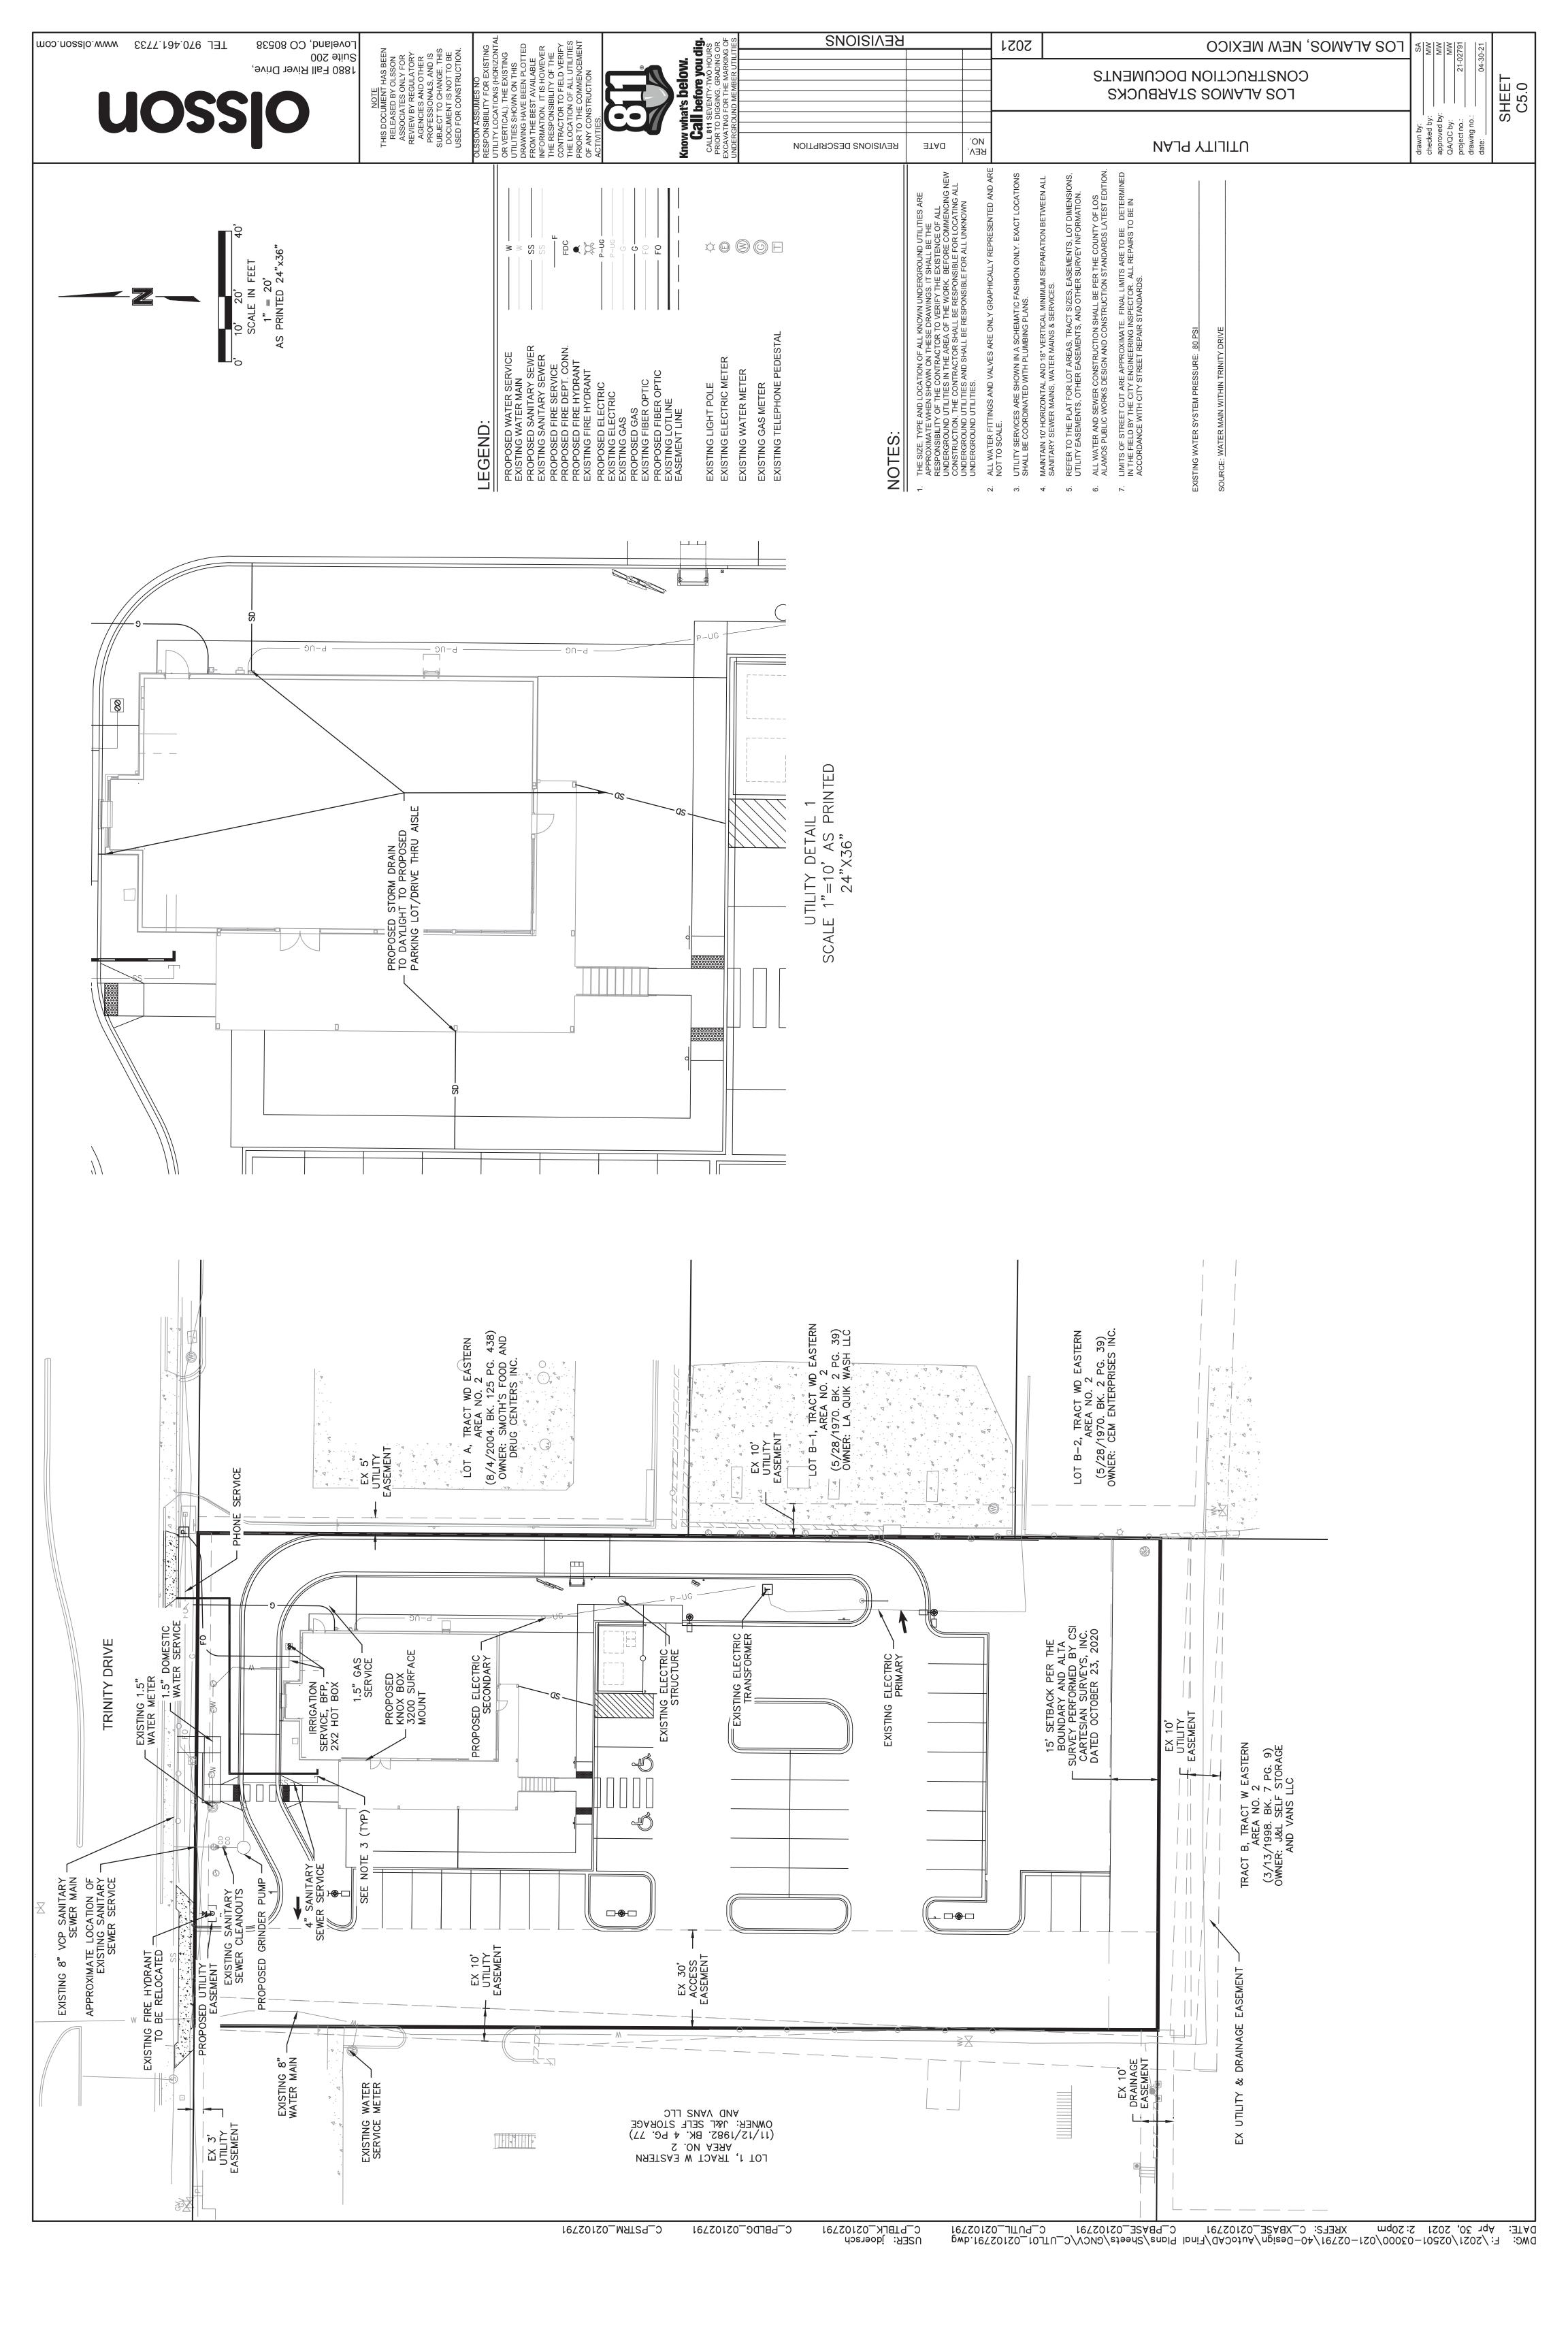

**Presenters:** Bryce Ternet, Planning Manager

Attachments: ZCA 2021 0007 Staff Report

B. 14403-21 Case No. SIT-2021-0054, Steven Maestas, dba Maestas

Development Group, is requesting a Site Plan approval for a new commercial building with a drive-through at 1247 Trinity Drive. The property is located within the Downtown-

Neighborhood Center

**<u>Presenters:</u>** Sobia Sayeda, Senior Planner

Attachments: StaffReport SIT-2021-0054 1247 Trinity BT