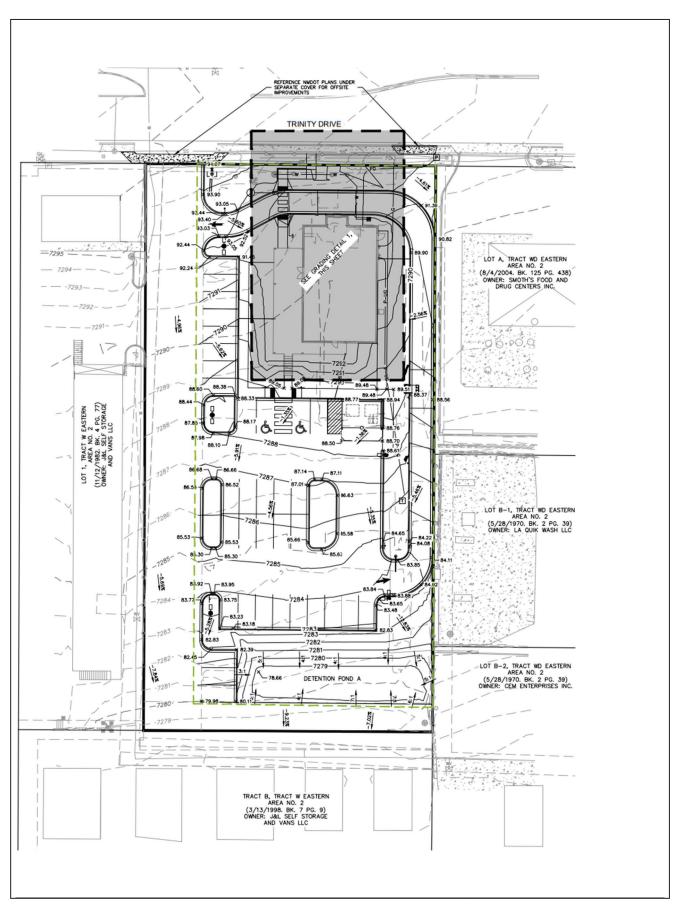

**Presenters:** Bryce Ternet, Planning Manager

Attachments: ZCA 2021 0007 Staff Report

B. 14403-21 Case No. SIT-2021-0054, Steven Maestas, dba Maestas

Development Group, is requesting a Site Plan approval for a new commercial building with a drive-through at 1247 Trinity Drive. The property is located within the Downtown-

Neighborhood Center

**<u>Presenters:</u>** Sobia Sayeda, Senior Planner

Attachments: StaffReport SIT-2021-0054 1247 Trinity BT