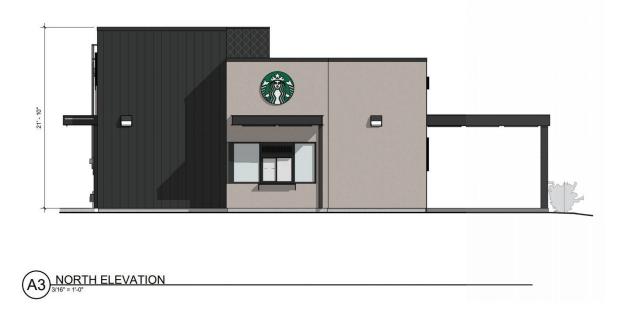

**Presenters:** Bryce Ternet, Planning Manager

Attachments: ZCA 2021 0007 Staff Report

B. 14403-21 Case No. SIT-2021-0054, Steven Maestas, dba Maestas

Development Group, is requesting a Site Plan approval for a new commercial building with a drive-through at 1247 Trinity Drive. The property is located within the Downtown-

Neighborhood Center

**<u>Presenters:</u>** Sobia Sayeda, Senior Planner

Attachments: StaffReport SIT-2021-0054 1247 Trinity BT