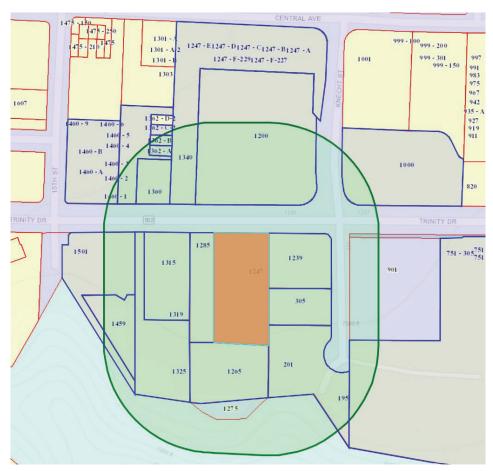

**Presenters:** Bryce Ternet, Planning Manager

Attachments: ZCA 2021 0007 Staff Report

B. 14403-21 Case No. SIT-2021-0054, Steven Maestas, dba Maestas

Development Group, is requesting a Site Plan approval for a new commercial building with a drive-through at 1247 Trinity Drive. The property is located within the Downtown-

Neighborhood Center

**<u>Presenters:</u>** Sobia Sayeda, Senior Planner

Attachments: StaffReport SIT-2021-0054 1247 Trinity BT