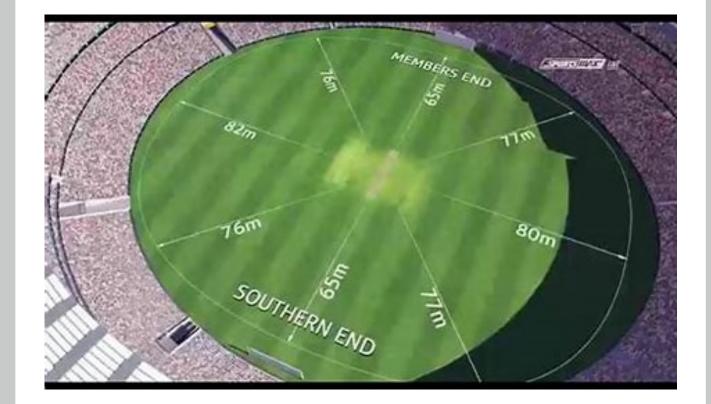

# Ground dimensions

- For international games, 65m boundary from the center is recommended
- For our purposes, we can have 50m boundary