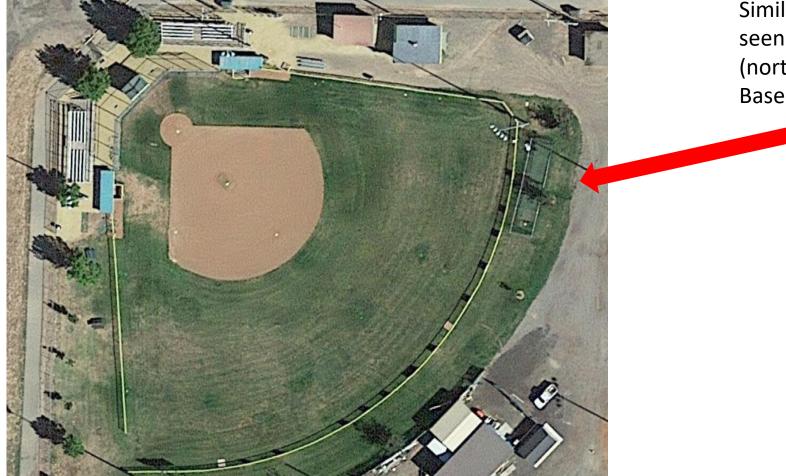

### Place for practice (Net Practice)

Similar practice places can be seen near the bomber fields (north mesa, los alamos) for Baseball