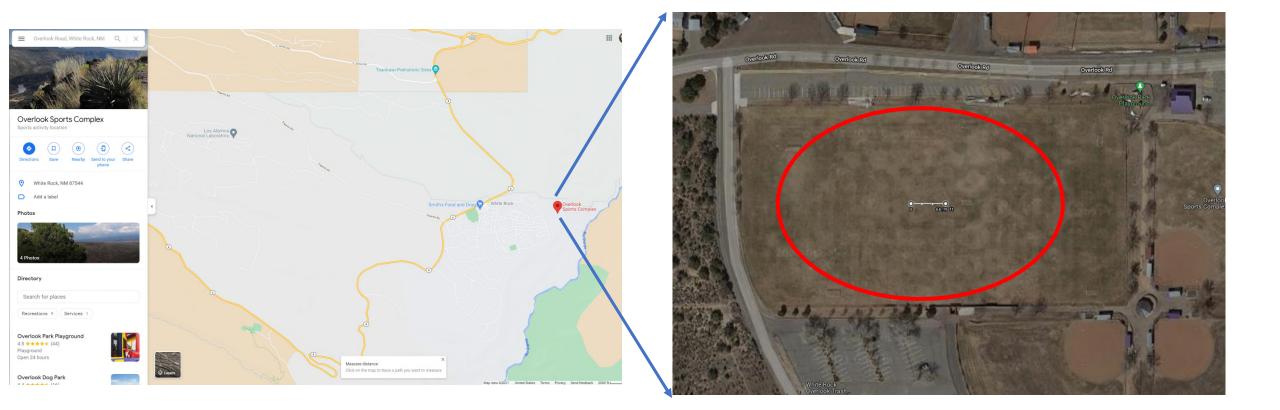

ricket?

- 12 primary members
  - India, England, Australia, West Indies etc.
- 94 associated countries
  - Includes USA, Canada, Mexico etc.
- History of cricket in USA dates back to 18<sup>th</sup> Century (Wiki link)
- Cricket is getting popular in USA
  - Minor League Cricket (<u>Minor League Cricket Weblink</u>)
  - Major League Cricket is coming soon

### USA teams (Men's team)



### Also Women's team



# Basics of Cricket

- What you need
  - Players (11 vs 11), umpires (at least 1, ideally 2, neutral)
  - Bat
  - Ball
  - Wickets



• Pitch



# There are tutorial videos uploaded on YouTube



# Ground dimensions

- For international games, 65m boundary from the center is recommended
- For our purposes, we can have 50m boundary



### Potential location in Los Alamos/White Rock



### Cricket Pitch



# Required Amenities/Maintenance

- Lay down the pitch (cemented floor+mat on top)
- Take care of the length of the grass
- Mark the boundary
- Optional items:
  - Lights
  - Stands /stadium

### Place for practice (Net Practice)



### Place for practice (Net Practice)



Similar practice places can be seen near the bomber fields (north mesa, los alamos) for Baseball

### Cricket in Los Alamos

- From my personal experience, I have been coming to Los Alamos since 2012
- Cricket always existed
- Los Alamos Cricket Club
  - Starting indoors under Los Alamos Atomic City (non-profit org)
- Los Alamos played competitive matches against Santa Fe, Albuquerque team
- Starting last year, LACC is participating in tournaments

### Los Alamos Cricket Club

<u>New Mexico Hard Te