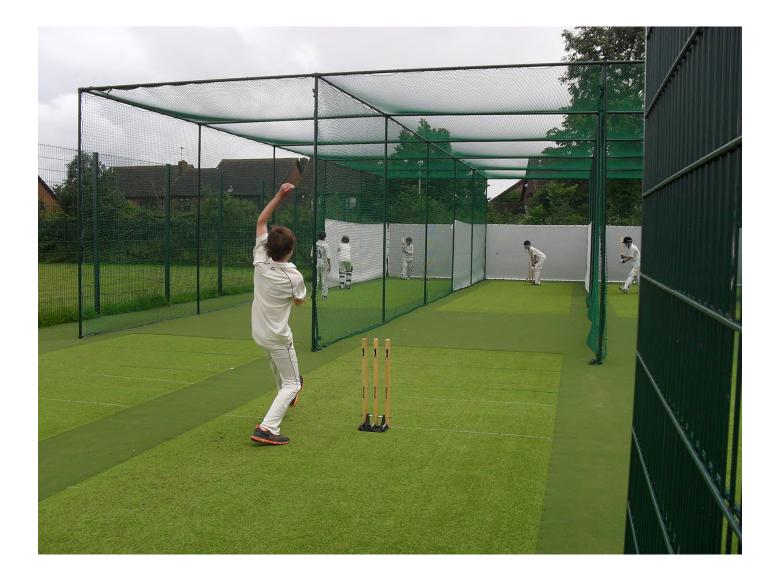

### Place for practice (Net Practice)

### Place for practice (Net Practice)

Similar practice places can be seen near the bomber fields (north mesa, los alamos) for Baseball