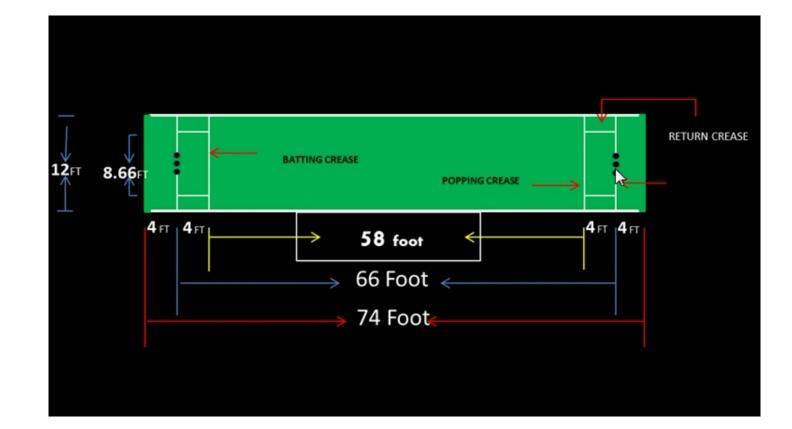

members
  - India, England, Australia, West Indies etc.
- 94 associated countries
  - Includes USA, Canada, Mexico etc.
- History of cricket in USA dates back to 18<sup>th</sup> Century (Wiki link)
- Cricket is getting popular in USA
  - Minor League Cricket (<u>Minor League Cricket Weblink</u>)
  - Major League Cricket is coming soon

### USA teams (Men's team)



### Also Women's team



# Basics of Cricket

- What you need
  - Players (11 vs 11), umpires (at least 1, ideally 2, neutral)
  - Bat
  - Ball
  - Wickets



• Pitch



# There are tutorial videos uploaded on YouTube



# Ground dimensions

- For international games, 65m boundary from the center is recommended
- For our purposes, we can have 50m boundary



### Potential location in Los Alamos/White Rock



### Cricket Pitch



# Required Amenities/Maintenance

- Lay down the pitch (cemented floor+mat on top)
- Take care of the length of the grass
- Mark the boundary
- Optional items:
  - Lights
  - Stands /stadium

### Place for practice (Net Practice)



### Place for practice (Net Practice)



Similar practice places can be seen near the bomber fields (north mesa, los alamos) for Baseball

### Cricket in Los Alamos

- From my personal experience, I have been coming to Los Alamos since 2012
- Cricket always existed
- Los Alamos Cricket Club
  - Starting indoors under Los Alamos Atomic City (non-profit org)
- Los Alamos played competitive matches against Santa Fe, Albuquerque team
- Starting last year, LACC is participating in tournaments

### Los Alamos Cricket Club

<u>New Mexico Hard Tennis Ball T20 League