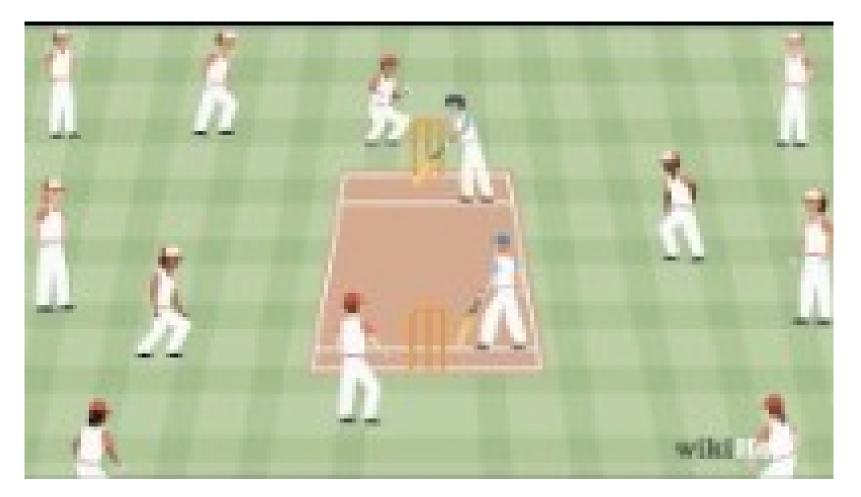

# Basics of Cricket

- What you need
  - Players (11 vs 11), umpires (at least 1, ideally 2, neutral)
  - Bat
  - Ball
  - Wickets

• Pitch