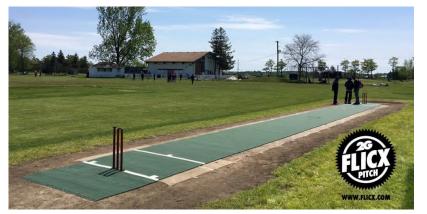

### Cricket Pitch

# Required Amenities/Maintenance

- Lay down the pitch (cemented floor+mat on top)
- Take care of the length of the grass
- Mark the boundary
- Optional items:
  - Lights
  - Stands /stadium