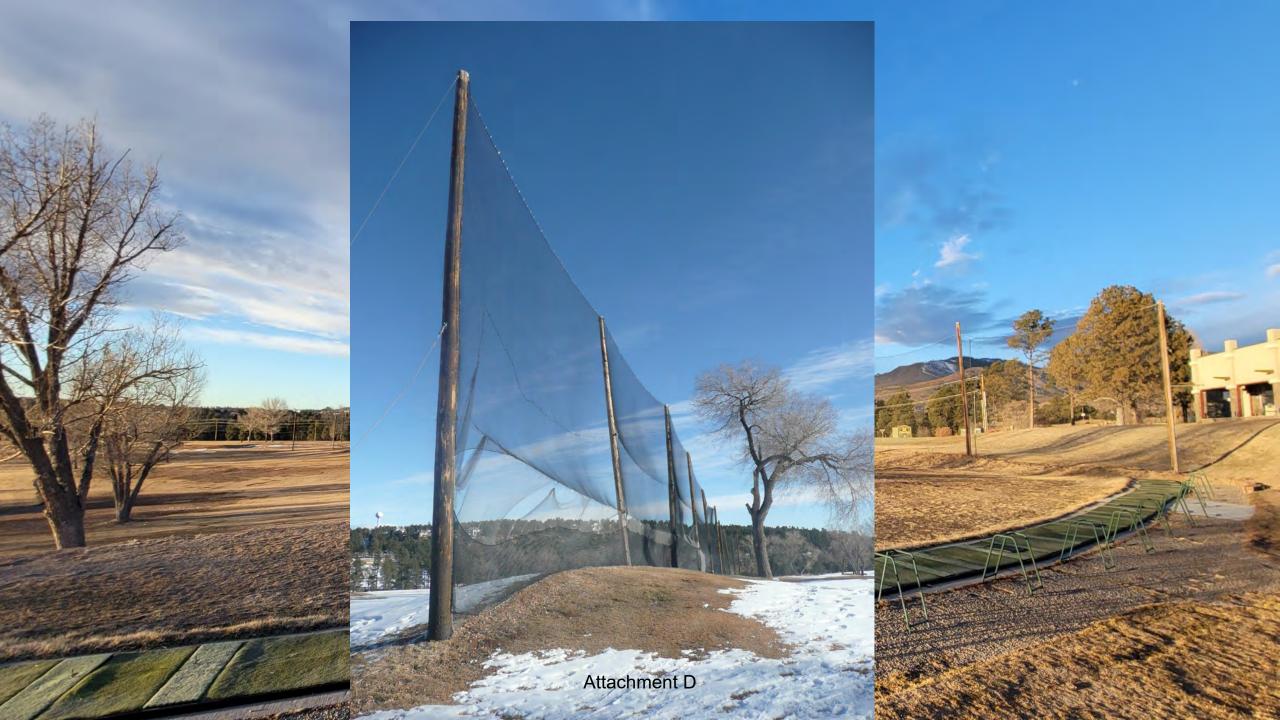

### **Existing Range**

- 1. Length 156 to 257 yards
- 2. Poles approx. 40-50 ft. tall
- 3. Netting Inadequate range ball containment
- 4. Holes 2 & 3 close to hitting stalls
- 5. No natural grass hitting
- 6. Limited number of hitting stalls
- 7. Lack of improved target greens
- 8. Poor condition short game area green
- 9. No social connection to clubhouse patio