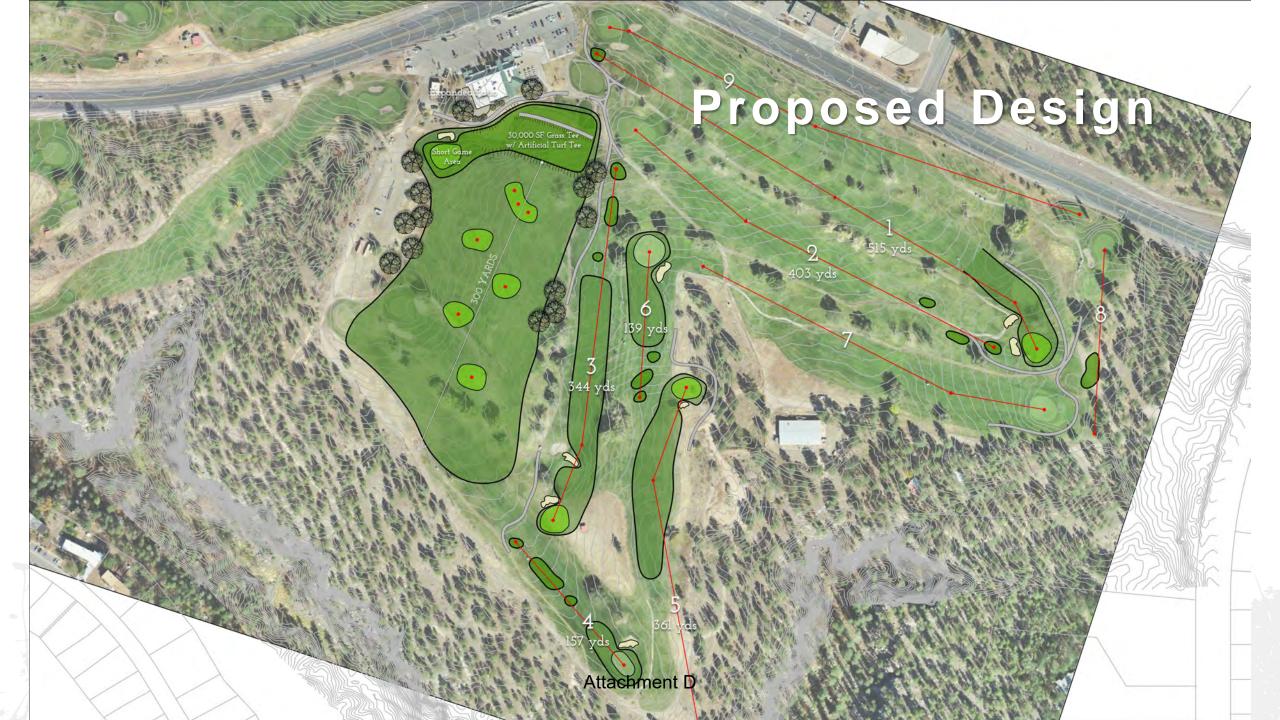

# Front 9 Improvements: Expand Driving Range & Course

### **Expand Driving Range**

Design professional explored alternative designs that eliminate high cost of netting but satisfied needed driving range safety improvements.

### Scenario #3 Highlights

- Addresses Safety
  - Lengthens & Widens Driving Range
  - Provides Natural Grass Tees w/Targets
  - Includes Short Game Area
  - Additional Hitting Stalls
  - Expanded Revenue Potential
- Improved Overall Customer Experience
- Eliminates Netting Maintenance Costs
- Lengthens Course
- Exceeds Council Authorized Project Scope and Budget
- Modifies Existing Trail
- Removal of ~100 Mature Trees
- Additional Water Use for Irrigation (~8 acres, 2.5M gallons annually, 150 sprinkler heads)
- Additional Operations & Maintenance Costs