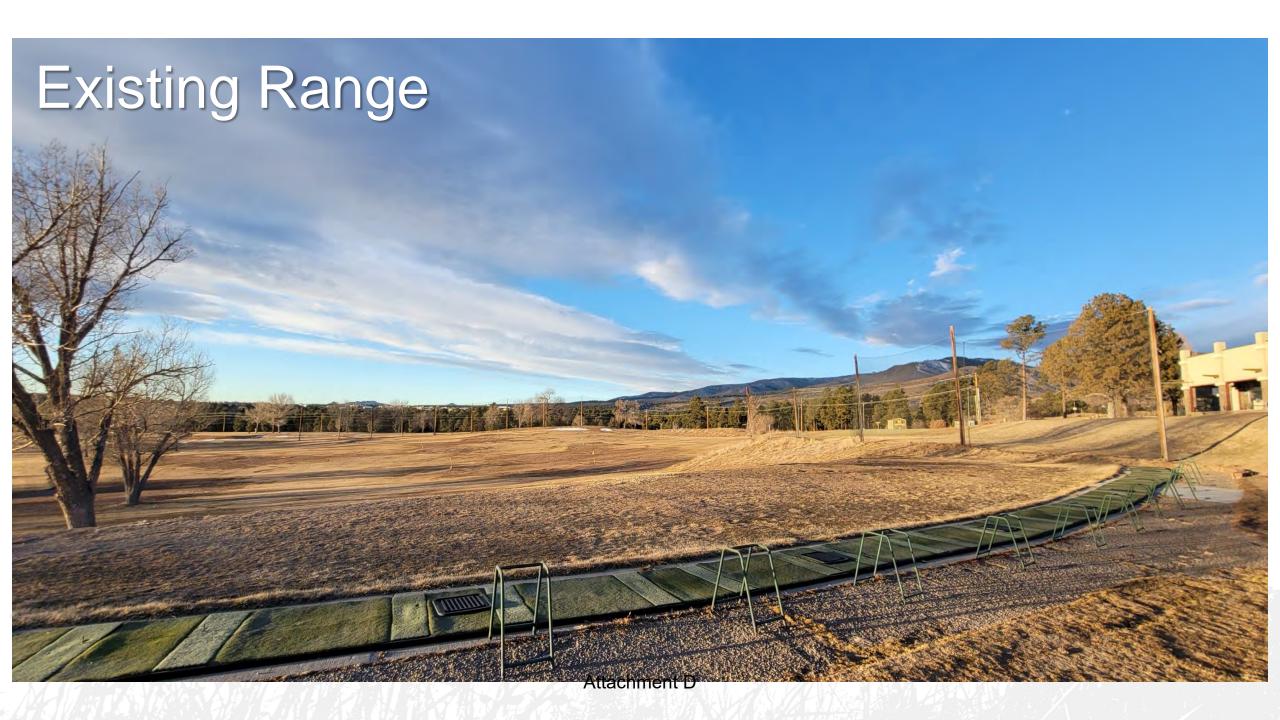

### **Existing Range**

- 1. Length 156 to 257 yards
- 2. Poles approx. 40-50 ft. tall
- 3. Netting Inadequate range ball containment
- 4. Holes 2 & 3 close to hitting stalls
- 5. No natural grass hitting
- 6. Limited number of hitting stalls
- 7. Lack of improved target greens
- 8. Poor condition short game area green
- 9. No social connection to clubhouse patio