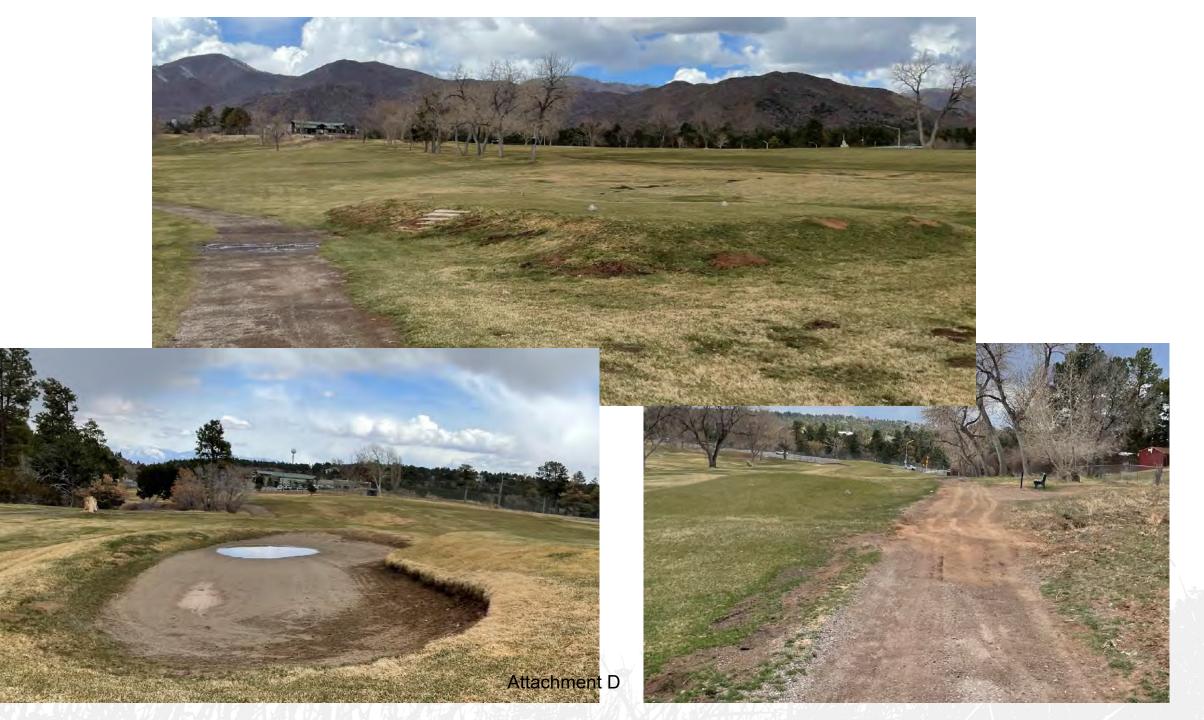

### **Existing Range**

- 1. Length 156 to 257 yards
- 2. Poles approx. 40-50 ft. tall
- 3. Netting Inadequate range ball containment
- 4. Holes 2 & 3 close to hitting stalls
- 5. No natural grass hitting
- 6. Limited number of hitting stalls
- 7. Lack of improved target greens
- 8. Poor condition short game area green
- 9. No social connection to clubhouse patio