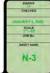

## Range Ball Flight Study

SCALE 1°=40° 40' 0 40' 80° 120'

### Flight Study Recommendations

- 1. Rear Netting
  - 112-141 ft. x 400 ft.
  - 10 Steel Poles
- 2. Tee Deck
  - 40-80 ft. x 200 ft.
  - 5 Wood Poles

\*Study Utilized Srixon 1PC Range Ball – 80% Compression, Currently in Use