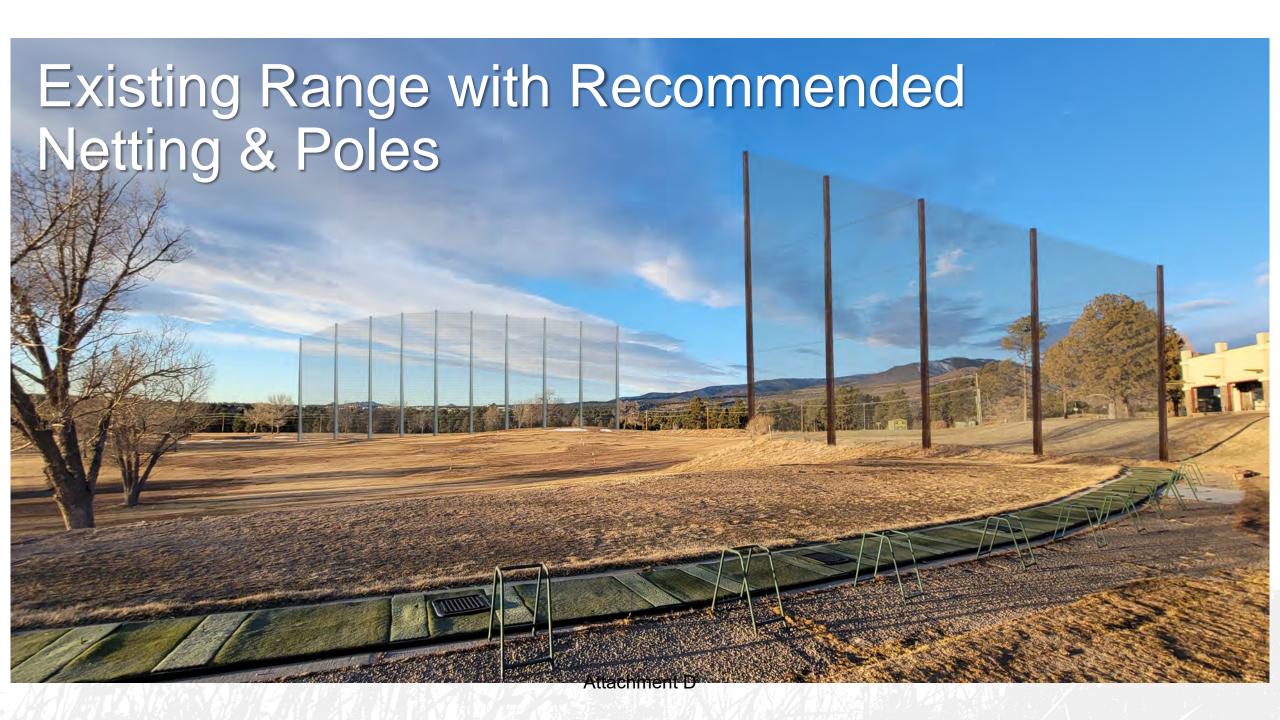

# Front 9 Improvements: High Safety Netting

### Scenario #1 Highlights

- Addresses Safety
- Retains Current Course Layout
- Negative Aesthetics/View Shed Impacts
- High Initial & Maintenance Netting Cost (\$60K Every 5-7 Years)
- Limits Funding for Other Course Improvements
  - Majority of Funds for Netting
  - Bunkers, Tees & Greens Limited to Front 9 Only
  - 2 New Restrooms Included (1 Front, 1 Back 9)
  - No Cart Path Improvements
- Minimal Customer Experience Improvement

<sup>\*</sup> This Scenario is Not Recommended by Golf Course Design Professional