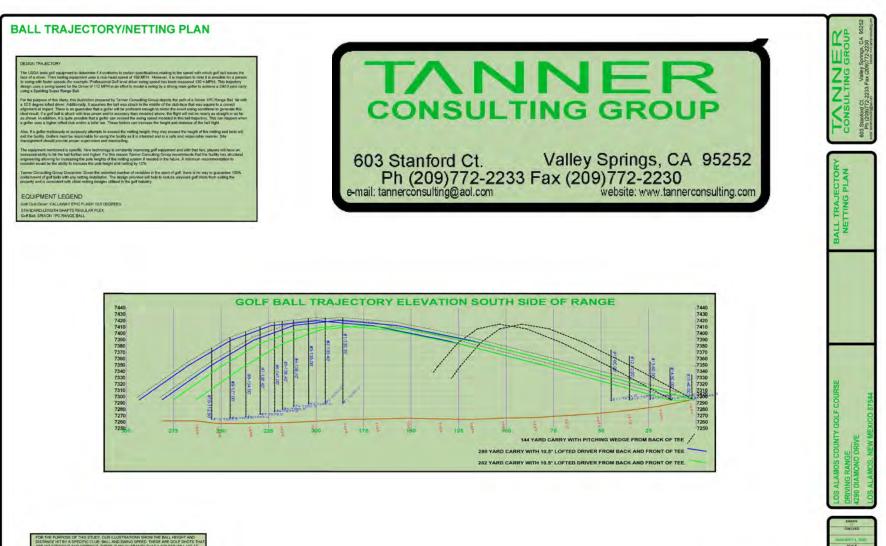

## Range Ball Flight Study

SCALE 1°=40° 40' 0 40' 80° 120'

### Flight Study Recommendations

- 1. Rear Netting
  - 112-141 ft. x 400 ft.
  - 10 Steel Poles
- 2. Tee Deck
  - 40-80 ft. x 200 ft.
  - 5 Wood Poles

\*Study Utilized Srixon 1PC Range Ball – 80% Compression, Currently in Use