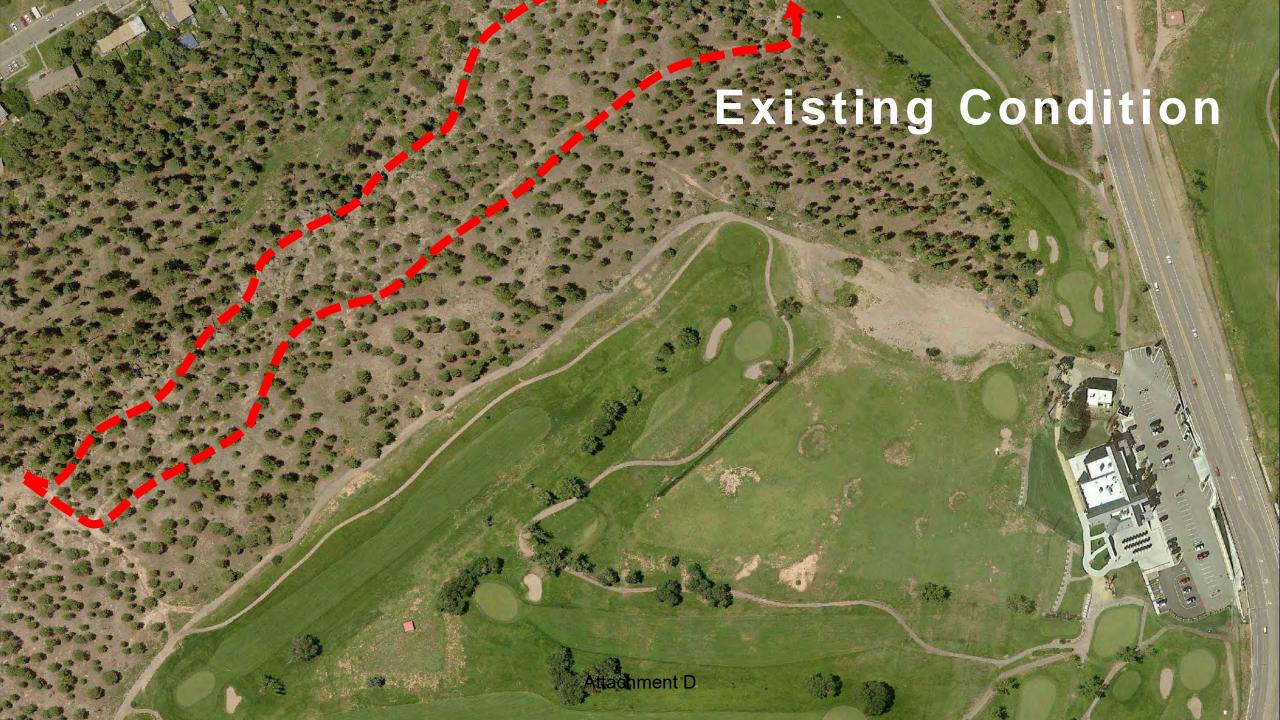

### Scenario #3 Highlights

- Addresses Safety
  - Lengthens & Widens Driving Range
  - Provides Natural Grass Tees w/Targets
  - Includes Short Game Area
  - Additional Hitting Stalls
  - Expanded Revenue Potential
- Improved Overall Customer Experience
- Eliminates Netting Maintenance Costs
- Lengthens Course
- Exceeds Council Authorized Project Scope and Budget
- Modifies Existing Trail
- Removal of ~100 Mature Trees
- Additional Water Use for Irrigation (~8 acres, 2.5M gallons annually, 150 sprinkler heads)
- Additional Operations & Maintenance Costs