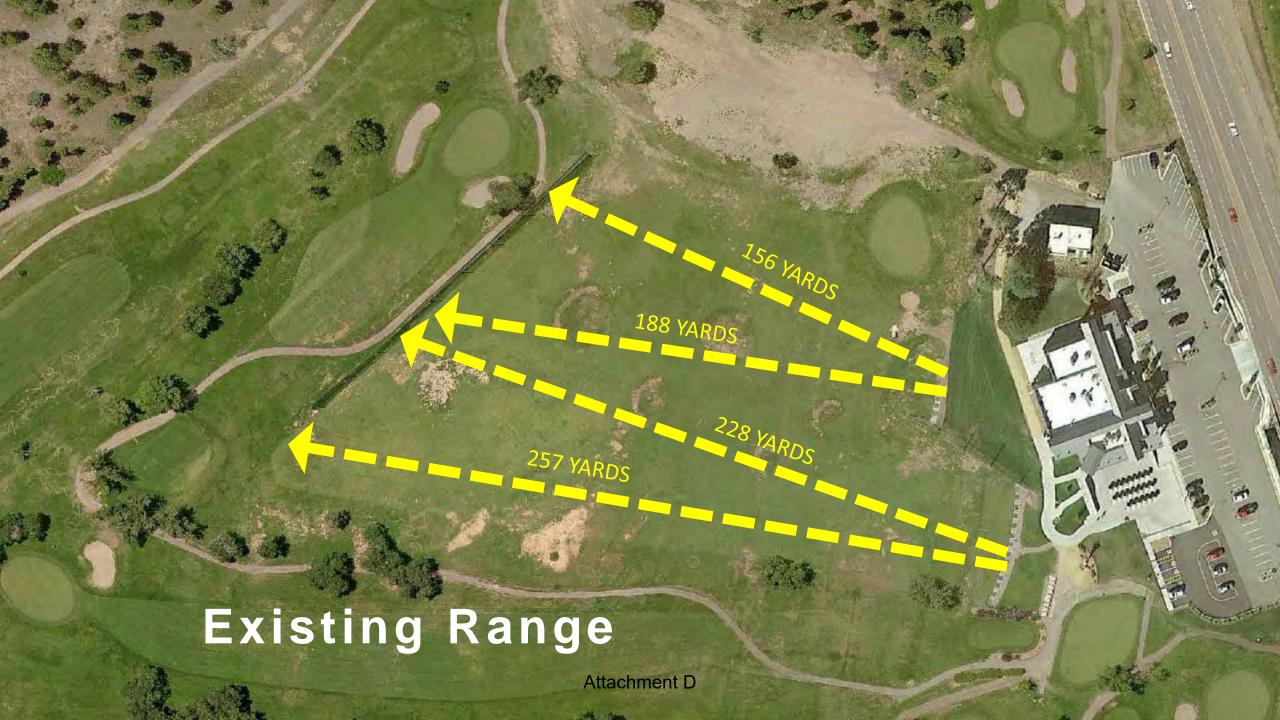

### **Existing Range**

- 1. Length 156 to 257 yards
- 2. Poles approx. 40-50 ft. tall
- 3. Netting Inadequate range ball containment
- 4. Holes 2 & 3 close to hitting stalls
- 5. No natural grass hitting
- 6. Limited number of hitting stalls
- 7. Lack of improved target greens
- 8. Poor condition short game area green
- 9. No social connection to clubhouse patio