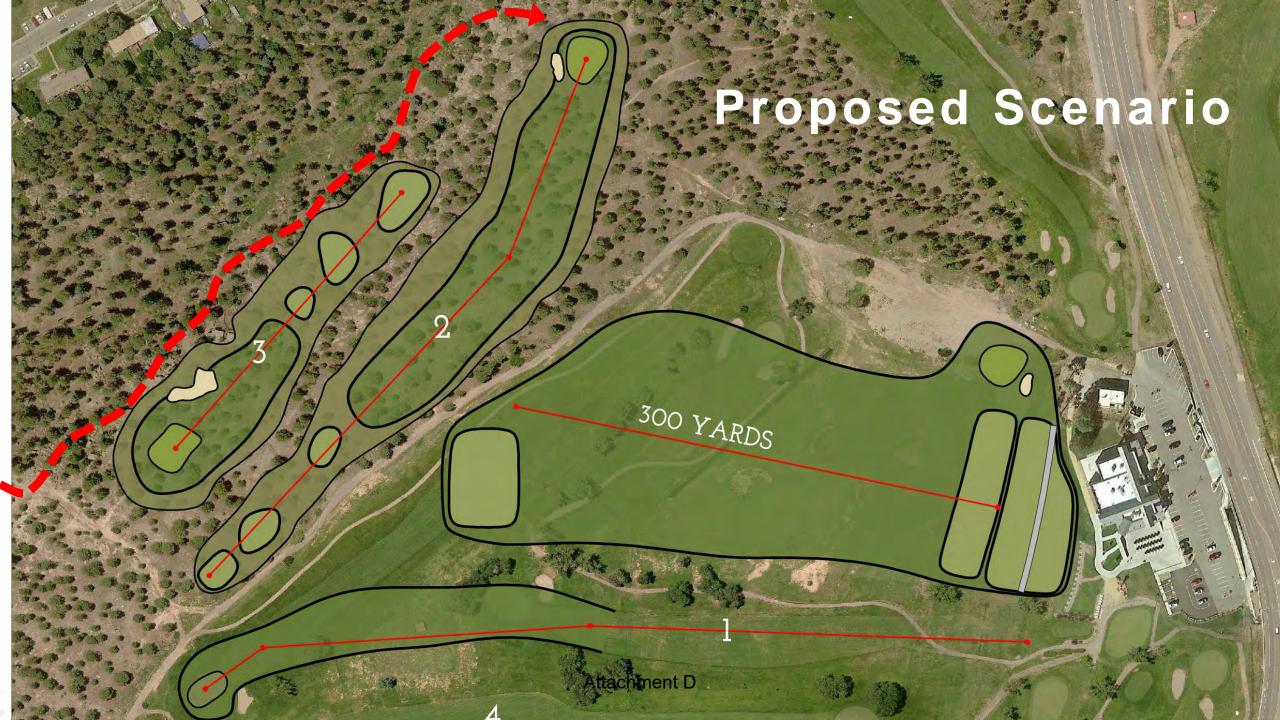

## Scenario #3

# Front 9 Improvements: Expand Driving Range & Course

### **Expand Driving Range**

Design professional explored alternative designs that eliminate high cost of netting but satisfied needed driving range safety improvements.

### Scenario #3 Highlights

- Addresses Safety
  - Lengthens & Widens Driving Range
  - Provides Natural Grass Tees w/Targets
  - Includes Short Game Area
  - Additional Hitting Stalls
  - Expanded Revenue Potential
- Improved Overall Customer Experience
- Eliminates Netting Maintenance Costs
- Lengthens Course
- Exceeds Council Authorized Project Scope and Budget
- Modifies Existing Trail
- Removal of ~100 Mature Trees
- Additional Water Use for Irrigation (~8 acres, 2.5M gallons annually, 150 sprinkler heads)
- Additional Operations & Maintenance Costs