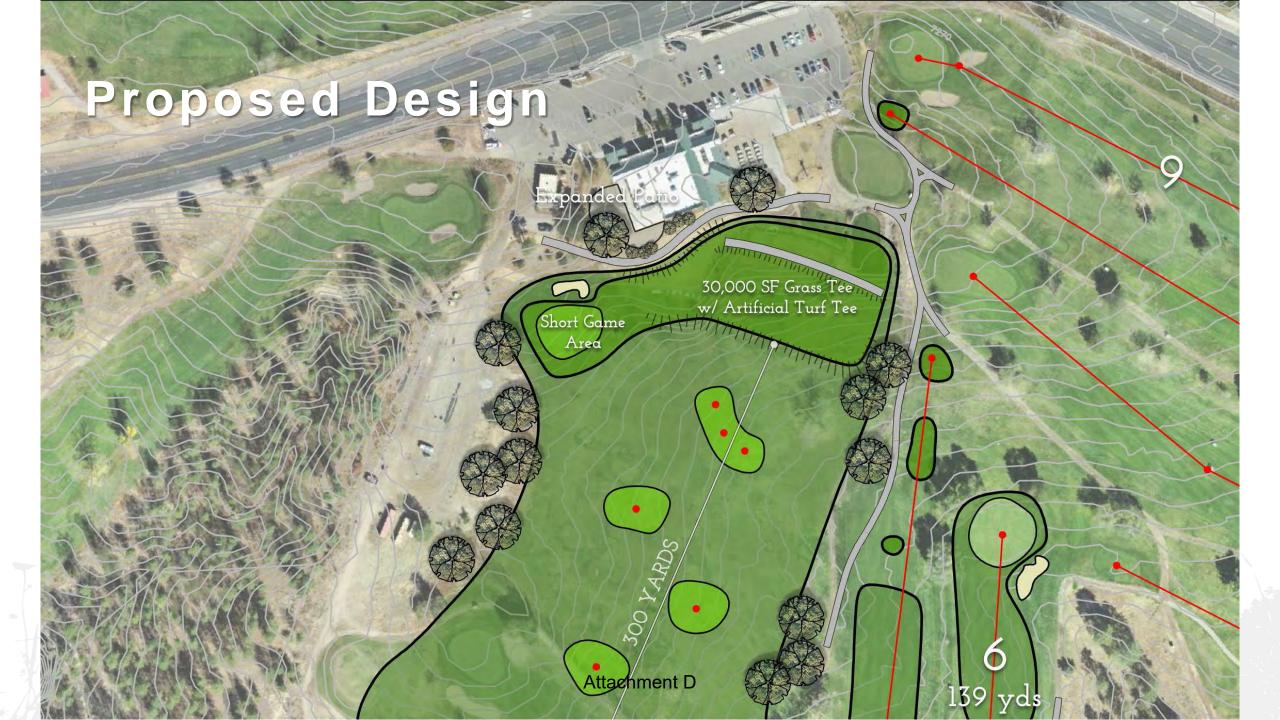

## Scenario #2 Highlights

- Addresses Safety
  - Lengthens & Widens Driving Range
  - Provides Natural Grass Tees w/Targets
  - Includes Short Game Area
  - Additional Hitting Stalls
  - Improved Integration with Clubhouse
  - Expanded Revenue Potential
- Improved Driving Range Customer Experience
- Eliminates Netting Maintenance Costs
- Front 9 Improvements (mix of new and rehabilitated holes)
  - Four Renovated Holes
  - Eight New Bunkers
  - Additional Bunker Renovations
  - 2 New Restrooms Included
  - No Cart Path Improvements (New gravel paths for renovated holes only)
- Within Current Council Project Approval Parameters
- Shortens Course 307 yards

### **Expand Driving Range**

Design professional explored alternative designs that eliminate high cost of netting but satisfied needed driving range safety improvements.