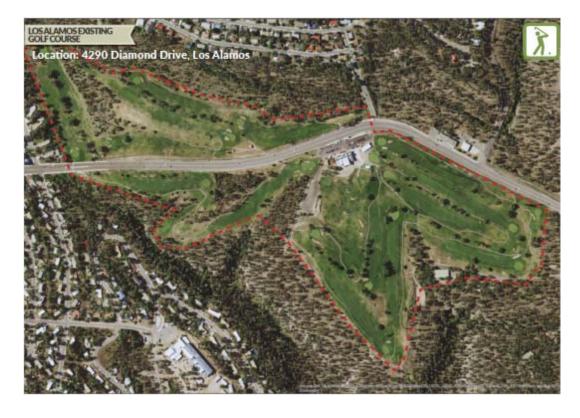

### **Planned Golf Course Improvements**

| ITEM                                               | PROGRAM ELEMENTS                                                                                                                                                                     | COST                |  |  |
|----------------------------------------------------|--------------------------------------------------------------------------------------------------------------------------------------------------------------------------------------|---------------------|--|--|
| OPINION OF PROBABLE COST FOR PROJECT CONSTRUCTION  |                                                                                                                                                                                      |                     |  |  |
| Irrigation<br>System                               | New Irrigation System                                                                                                                                                                | \$1,872,500         |  |  |
| Site Prep &<br>Development                         | Aerate Tees and Fairways, Top<br>Dress Fairways, Overseed<br>Fairways and Tees, Overseed<br>Greens, Bunker Renovations/<br>New Installation, Tee Box<br>Renovations/New Installation | \$1,035,700         |  |  |
| Subtotal*                                          | 2018 Construction Cost                                                                                                                                                               | \$3,082,692         |  |  |
| Project Costs                                      | Professional Services/Overhead,<br>NMGRT, Contractor<br>Requirements, Contingency, 1%<br>Art                                                                                         | \$1,440,908         |  |  |
| GRAND TOTAL                                        | \$4,524,000                                                                                                                                                                          |                     |  |  |
| ANNUAL OPERATIONS & MAINTENANCE BUDGET PROJECTIONS |                                                                                                                                                                                      |                     |  |  |
| O&M total expenses                                 | Staffing Projections and<br>Operating Expenses                                                                                                                                       | No Change in<br>O&M |  |  |