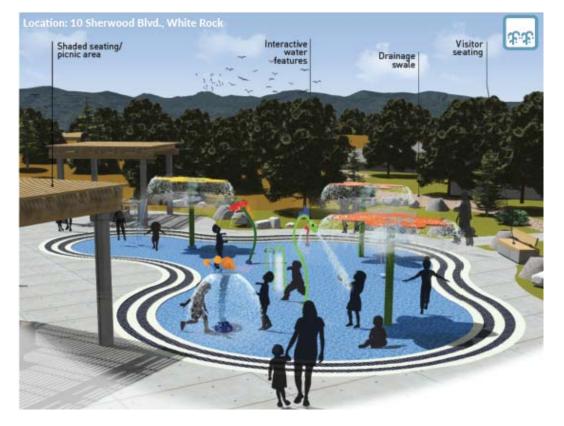

## **Planned Splash Pad**

| ITEM                                               | PROGRAM ELEMENTS                                                                                                                                      | COST      |  |  |
|----------------------------------------------------|-------------------------------------------------------------------------------------------------------------------------------------------------------|-----------|--|--|
| OPINION OF PROBABLE COST FOR PROJECT CONSTRUCTION  |                                                                                                                                                       |           |  |  |
| Structures                                         | Splash Pad, Shade Structures/Picnic<br>Area, Pump House, Pre-fabricated<br>Changing Stalls, Miscellaneous<br>Furnishings, Cisterns for Water<br>Reuse | \$314,054 |  |  |
| Site Prep &<br>Development                         | Concrete Paving, Landscaping, Reseeding                                                                                                               | \$148,353 |  |  |
| Subtotal*                                          | 2018 Construction Cost                                                                                                                                | \$490,151 |  |  |
| Project Costs                                      | Professional Services/Overhead,<br>NMGRT, Contractor Requirements,<br>Contingency, 1% Art                                                             | \$229,105 |  |  |
| GRAND TOTAL                                        | -                                                                                                                                                     | \$720,000 |  |  |
| ANNUAL OPERATIONS & MAINTENANCE BUDGET PROJECTIONS |                                                                                                                                                       |           |  |  |
| O&M total<br>Expenses                              | Staffing Projections and Operating Expenses                                                                                                           | \$37,000  |  |  |