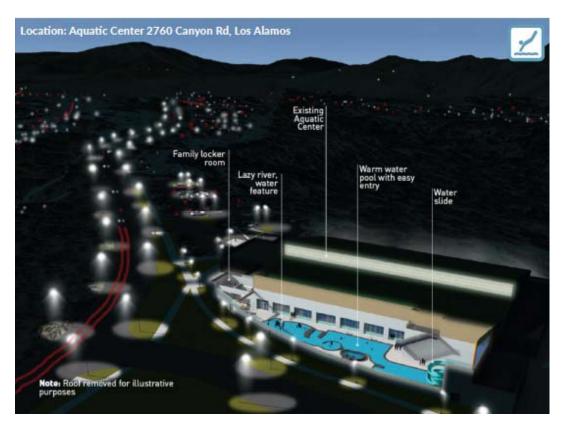

#### **Planned Multi-Generational Pool**

| ITEM                                               | PROGRAM ELEMENTS                                                                                  | соѕт        |  |  |
|----------------------------------------------------|---------------------------------------------------------------------------------------------------|-------------|--|--|
| OPINION OF PROBABLE COST FOR PROJECT CONSTRUCTION  |                                                                                                   |             |  |  |
| Structures                                         | Family Locker Room, Lazy River,<br>Water Feature, Warm Water Pool<br>with Easy Entry, Water Slide | \$5,339,765 |  |  |
| Site Prep &<br>Development                         | Site Preparation, Infrastructure,<br>Concrete Paving, Landscaping,<br>Re-seeding                  | \$551,992   |  |  |
| Subtotal*                                          | 2018 Construction Costs                                                                           | \$5,891,757 |  |  |
| Project Costs                                      | Professional Services/Overhead,<br>NMGRT, Contractor<br>Requirements, Contingency, 1%<br>Art      | \$2,792,557 |  |  |
| GRAND TOTAL                                        |                                                                                                   | \$8,684,000 |  |  |
| ANNUAL OPERATIONS & MAINTENANCE BUDGET PROJECTIONS |                                                                                                   |             |  |  |
| O&M total expenses                                 | Staffing Projections and Operating Expenses                                                       | \$426,000   |  |  |