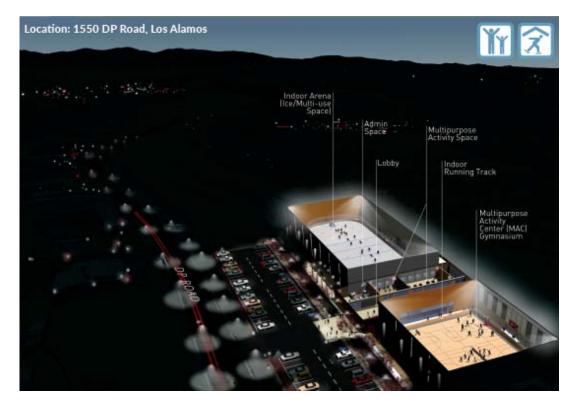

### **Planned Recreation Center**

| ITEM                                               | PROGRAM ELEMENTS                                                                                                          | соѕт         |  |  |
|----------------------------------------------------|---------------------------------------------------------------------------------------------------------------------------|--------------|--|--|
| OPINION OF PROBABLE COST FOR PROJECT CONSTRUCTION  |                                                                                                                           |              |  |  |
| Structures                                         | Admin Space, Lobby, Classroom<br>and Support Space, MAC Gym and<br>Perimeter Track, Indoor Arena<br>(Ice/Multi-Use Space) | \$10,072,947 |  |  |
| Site Prep &<br>Development                         | Site Preparation, Structural Fill,<br>Infrastructure, Parking, Concrete<br>Paving, Landscaping, Re-seeding                | \$1,884,000  |  |  |
| Subtotal*                                          | 2018 Construction Costs                                                                                                   | \$12,069,987 |  |  |
| Project Costs                                      | Professional Services/Overhead,<br>NMGRT, Contractor Requirements,<br>Contingency, 1% Art                                 | \$6,359,902  |  |  |
| GRAND TOTAL                                        | \$18,430,000                                                                                                              |              |  |  |
| ANNUAL OPERATIONS & MAINTENANCE BUDGET PROJECTIONS |                                                                                                                           |              |  |  |
|                                                    | Staffing Projections and Operating Expenses                                                                               | 1,071,000    |  |  |

<sup>\*</sup>Subtotal includes construction cost escalation factor.