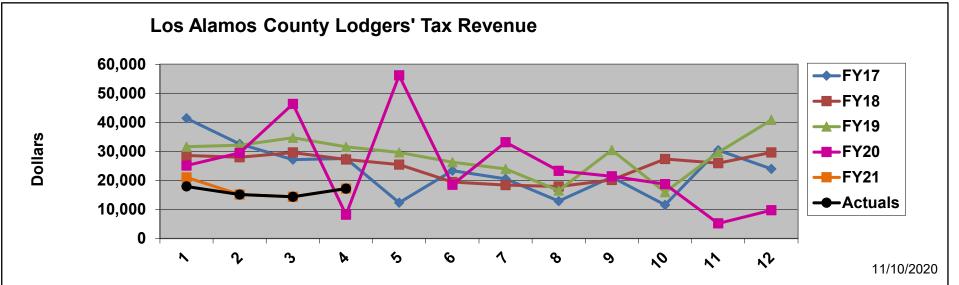

| Mo. Collected↓                                                                                              |               |          | FY21      | FY20      | FY19    | FY18    | FY17    | FY16    | FY15    | FY14                                                 | FY13     | FY12       | FY11     | FY10       | FY09      | FY08    |
|-------------------------------------------------------------------------------------------------------------|---------------|----------|-----------|-----------|---------|---------|---------|---------|---------|------------------------------------------------------|----------|------------|----------|------------|-----------|---------|
| FY20                                                                                                        |               | Actuals  | F121      | F120      | FIIS    | FIIO    | F117    | FIIO    | FTIS    | F114                                                 | FIIS     | FTIZ       | FIII     | FIIV       | F109      | FIUO    |
| JUL                                                                                                         | Jun           | \$17,945 | \$21,056  | \$25,139  | 31,611  | 28,567  | 41,407  | 24,113  | 25,751  | 23,185                                               | 22,483   | 32,434     | 31,472   | 27,221     | 23,293    | 23,258  |
| AUG                                                                                                         | Jul           | \$15,146 | \$15,145  | \$29,452  | 32,125  | 27,958  | 32,560  | 10,351  | 26,466  | 23,457                                               | 24,323   | 33,080     | 33,850   | 31,731     | 27,864    | 26,218  |
| SEP                                                                                                         | Aug           | \$14,381 | \$14,381  | \$46,353  | 34,683  | 29,623  | 27,135  | 31,486  | 25,004  | 25,898                                               | 24,108   | 24,988     | 35,167   | 30,692     | 29,590    | 27,112  |
| ОСТ                                                                                                         | Sep           | \$17,211 | \$17,211  | \$8,220   | 31,559  | 27,185  | 27,560  | 35,631  | 23,945  | 19,896                                               | 16,934   | 23,943     | 25,553   | 25,512     | 24,245    | 20,262  |
| NOV                                                                                                         | Oct           |          |           | \$56,184  | 29,619  | 25,468  | 12,360  | 8,433   | 10,413  | 16,577                                               | 15,660   | 19,187     | 22,707   | 23,533     | 22,465    | 21,064  |
| DEC                                                                                                         | Nov           |          |           | \$18,494  | 26,270  | 19,439  | 23,383  | 31,602  | 23,908  | 12,470                                               | 14,688   | 16,980     | 19,042   | 20,852     | 20,049    | 12,120  |
| JAN                                                                                                         | Dec           |          |           | \$33,140  | 23,937  | 18,413  | 20,529  | 16,345  | 15,255  | 13,263                                               | 13,599   | 15,126     | 16,837   | 21,876     | 17,316    | 11,378  |
| FEB                                                                                                         | Jan           |          |           | \$23,299  | 16,524  | 17,912  | 12,883  | 15,902  | 6,882   | 12,079                                               | 11,705   | 15,740     | 13,871   | 17,734     | 17,940    | 20,661  |
| MAR                                                                                                         | Feb           |          |           | \$21,410  | 30,467  | 20,146  | 21,127  | 17,934  | 16,051  | 11,494                                               | 12,071   | 16,562     | 13,557   | 20,597     | 19,644    | 10,873  |
| APR                                                                                                         | Mar           |          |           | \$18,733  | 15,973  | 27,355  | 11,581  | 14,809  | 13,514  | 13,237                                               | 14,266   | 12,921     | 18,142   | 21,736     | 19,072    | 17,381  |
| MAY                                                                                                         | Apr           |          |           | \$5,213   | 29,635  | 25,972  | 30,421  | 18,709  | 25,713  | 15,143                                               | 14,790   | 18,097     | 19,538   | 20,915     | 21,864    | 22,636  |
| JUN                                                                                                         | May           |          |           | \$9,727   | 40,858  | 29,610  | 23,974  | 28,667  | 26,945  | 19,570                                               | 17,924   | 22,483     | 22,887   | 25,754     | 24,248    | 22,181  |
| TOTAL                                                                                                       | FY20          | \$64,683 | \$67,793  | \$295,365 | 343,261 | 297,647 | 284,920 | 253,981 | 239,847 | 206,270                                              |          |            | 272,623  |            | 267,589   | 235,144 |
| FY20ytd                                                                                                     |               |          | \$109,164 | -14%      | 15%     | 4%      | 12%     | 6%      | 16%     | 2%                                                   | -19%     | -8%        | -5%      | 8%         | 14%       |         |
| *Missing payments from 2 lodging establishments Lodging Establishme                                         |               |          |           |           |         |         |         |         |         |                                                      |          |            | # Rooms  | Suites     | Totals    |         |
| NOTE: Due to COVID-19 and NM State Public Health Order,                                                     |               |          |           |           |         |         |         |         |         |                                                      |          | Canyon Inn | 4        | 0          | 4         |         |
| Hotels are required to operate at 50% occupancy for visitors and up to 50% occupancy for essential workers. |               |          |           |           |         |         |         |         |         | Comfort Inn & Suites                                 |          |            | 55       | 17         | 72        |         |
| and up to by /0 occupancy for essential workers.                                                            |               |          |           |           |         |         |         |         |         | Hampton Inn & Suites<br>Holiday Inn Express & Suites |          |            | 73<br>86 | 0<br>18    | 73<br>104 |         |
|                                                                                                             | North Road Ir |          |           |           |         |         |         |         |         |                                                      | 80<br>10 | 18         | -        | TOTAL RMS: |           |         |
|                                                                                                             | Pueblo Canyor |          |           |           |         |         |         |         |         | 6                                                    | 2        | -          | 271      |            |           |         |
|                                                                                                             |               |          |           |           |         |         |         |         |         |                                                      |          | ,          | v        | -          | U         |         |