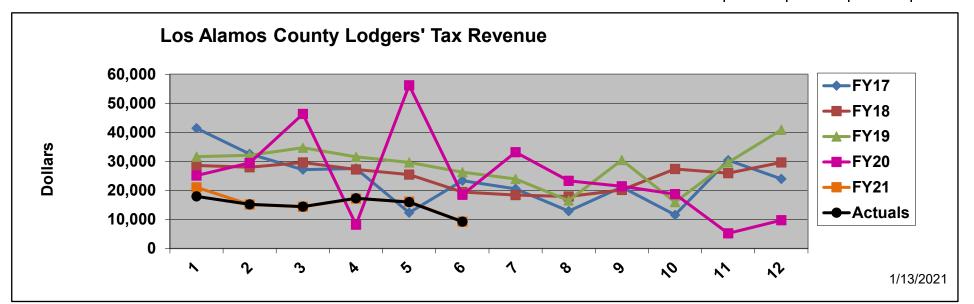

Los Alamos Co. Lodgers' Tax Revenue --Accrual Basis • 3 of 6 Collected for Nov 2020\* • Reported to LAC Dec 2020 Presented in to LTAB Jan 19 2021

| Mo. Coll | ected↓ |          | FY21      | FY20      | FY19    | FY18    | FY17    | FY16    | FY15    | FY14    | FY13    | FY12    | FY11    | FY10    | FY09    | FY08    |
|----------|--------|----------|-----------|-----------|---------|---------|---------|---------|---------|---------|---------|---------|---------|---------|---------|---------|
| FY20     |        | Actuals  | F121      | F120      | F119    | FIIO    | F117    | F110    | F113    | F 1 14  | F113    | F112    | FILL    | FIIU    | F109    | F 1 00  |
| JUL      | Jun    | \$17,945 | \$21,056  | \$25,139  | 31,611  | 28,567  | 41,407  | 24,113  | 25,751  | 23,185  | 22,483  | 32,434  | 31,472  | 27,221  | 23,293  | 23,258  |
| AUG      | Jul    | \$15,207 | \$15,145  | \$29,452  | 32,125  | 27,958  | 32,560  | 10,351  | 26,466  | 23,457  | 24,323  | 33,080  | 33,850  | 31,731  | 27,864  | 26,218  |
| SEP      | Aug    | \$14,429 | \$14,381  | \$46,353  | 34,683  | 29,623  | 27,135  | 31,486  | 25,004  | 25,898  | 24,108  | 24,988  | 35,167  | 30,692  | 29,590  | 27,112  |
| OCT      | Sep    | \$17,283 | \$17,211  | \$8,220   | 31,559  | 27,185  | 27,560  | 35,631  | 23,945  | 19,896  | 16,934  | 23,943  | 25,553  | 25,512  | 24,245  | 20,262  |
| NOV      | Oct    | \$15,958 | \$16,140  | \$56,184  | 29,619  | 25,468  | 12,360  | 8,433   | 10,413  | 16,577  | 15,660  | 19,187  | 22,707  | 23,533  | 22,465  | 21,064  |
| DEC      | Nov    | \$9,257  | \$9,257   | \$18,494  | 26,270  | 19,439  | 23,383  | 31,602  | 23,908  | 12,470  | 14,688  | 16,980  | 19,042  | 20,852  | 20,049  | 12,120  |
| JAN      | Dec    |          |           | \$33,140  | 23,937  | 18,413  | 20,529  | 16,345  | 15,255  | 13,263  | 13,599  | 15,126  | 16,837  | 21,876  | 17,316  | 11,378  |
| FEB      | Jan    |          |           | \$23,299  | 16,524  | 17,912  | 12,883  | 15,902  | 6,882   | 12,079  | 11,705  | 15,740  | 13,871  | 17,734  | 17,940  | 20,661  |
| MAR      | Feb    |          |           | \$21,410  | 30,467  | 20,146  | 21,127  | 17,934  | 16,051  | 11,494  | 12,071  | 16,562  | 13,557  | 20,597  | 19,644  | 10,873  |
| APR      | Mar    |          |           | \$18,733  | 15,973  | 27,355  | 11,581  | 14,809  | 13,514  | 13,237  | 14,266  | 12,921  | 18,142  | 21,736  | 19,072  | 17,381  |
| MAY      | Apr    |          |           | \$5,213   | 29,635  | 25,972  | 30,421  | 18,709  | 25,713  | 15,143  | 14,790  | 18,097  | 19,538  | 20,915  | 21,864  | 22,636  |
| JUN      | May    |          |           | \$9,727   | 40,858  | 29,610  | 23,974  | 28,667  | 26,945  | 19,570  | 17,924  | 22,483  | 22,887  | 25,754  | 24,248  | 22,181  |
| TOTAL    | FY20   | \$90,080 | \$93,190  | \$295,365 | 343,261 | 297,647 | 284,920 | 253,981 | 239,847 | 206,270 | 202,552 | 251,542 | 272,623 | 288,152 | 267,589 | 235,144 |
| FY20yto  | -49%   | -51%     | \$183,842 | -14%      | 15%     | 4%      | 12%     | 6%      | 16%     | 2%      | -19%    | -8%     | -5%     | 8%      | 14%     |         |