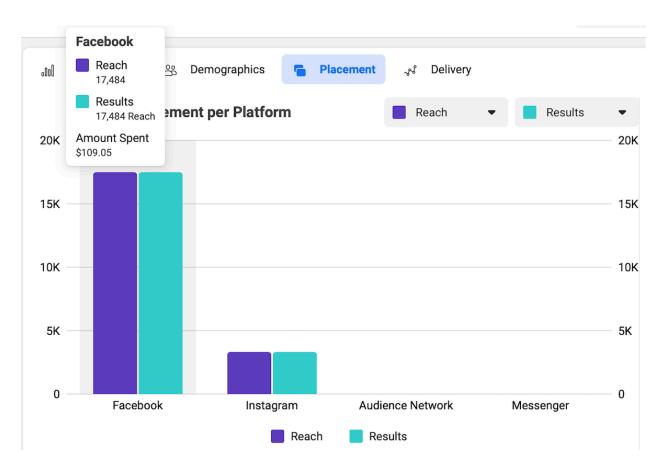

- 1) Facebook & Instagram: Make Health Decisions. Be Above the Influence photo, \$125 budgeted, total add spend \$125.00
  - a. **Targeted audience:** Youth within the Los Alamos, White Rock, Jemez Springs, Espanola, and Pojoaque area.
  - b. **Total Impressions:** 38,916 (total amount of ad was displayed)
  - c. **Total Reach:** 16,628 (total amount of people who saw our content)

**Los Alamos County Community** 

| Ad Name             | Reach  | Impressions • |
|---------------------|--------|---------------|
| Be Above - Youth    | 16,628 | 38,916        |
| 13–17 Female        | 4,416  | 10,891        |
| 13-17 Male          | 2,784  | 6,892         |
| 13-17 Uncategorized | 96     | 215           |
| 18-24 Female        | 5,236  | 11,456        |
| 18-24 Male          | 3,988  | 9,247         |
| 18-24 Uncategorized | 100    | 207           |
| Uncat Uncategorized | 8      | 8             |