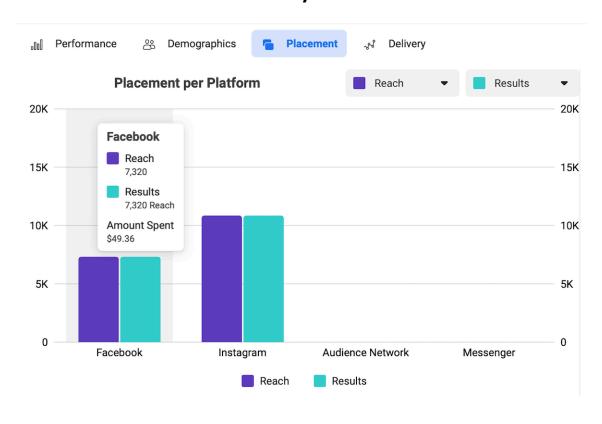

#### In Summary:

- 1) In the Month of March Social Services spent \$250 between four campaigns on social Media.
  - a. Two campaigns on Facebook
    - i. One targeting Teens within the Los Alamos, White Rock, Jemez Springs, Espanola, and Pojoaque area
    - ii. One targeting adults within the Los Alamos, White Rock, Jemez Springs, Espanola, and Pojoaque area
  - b. Two campaign on Instagram
    - One targeting Teens within the Los Alamos, White Rock, Jemez Springs, Espanola, and Pojoaque area
    - ii. One targeting adults within the Los Alamos, White Rock, Jemez Springs, Espanola, and Pojoaque area
- 2) Between the 4 campaigns we had a total reach of 36,016
- 3) Between the four campaigns we had a total of 82 clicks on the link to our website and/or the images.