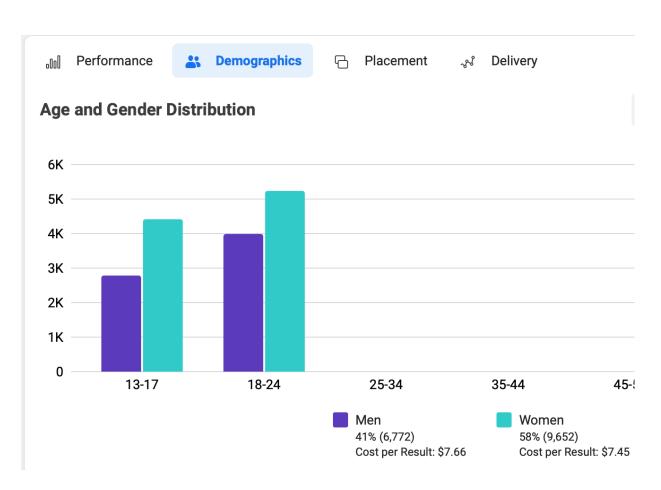

- 1) Facebook & Instagram: Make Health Decisions. Be Above the Influence photo, \$125 budgeted, total add spend \$125.00
  - a. **Targeted audience:** Youth within the Los Alamos, White Rock, Jemez Springs, Espanola, and Pojoaque area.
  - b. **Total Impressions:** 38,916 (total amount of ad was displayed)
  - c. **Total Reach:** 16,628 (total amount of people who saw our content)

**Los Alamos County Community** 

| Ad Name             | Reach  | Impressions • |
|---------------------|--------|---------------|
| Be Above - Youth    | 16,628 | 38,916        |
| 13–17 Female        | 4,416  | 10,891        |
| 13-17 Male          | 2,784  | 6,892         |
| 13-17 Uncategorized | 96     | 215           |
| 18-24 Female        | 5,236  | 11,456        |
| 18-24 Male          | 3,988  | 9,247         |
| 18-24 Uncategorized | 100    | 207           |
| Uncat Uncategorized | 8      | 8             |