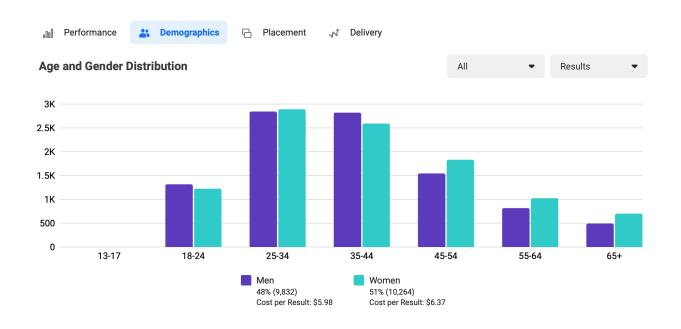

| Ad Name |               | Reach - | Impressions • |
|---------|---------------|---------|---------------|
| Be Abov | e - Adult     | 20,292  | 42,481        |
| 18-24   | Female        | 1,224   | 2,396         |
| 18-24   | Male          | 1,316   | 2,445         |
| 18-24   | Uncategorized | 28      | 61            |
| 25-34   | Female        | 2,892   | 6,066         |
| 25-34   | Male          | 2,844   | 5,861         |
| 25-34   | Uncategorized | 48      | 89            |
| 35-44   | Female        | 2,592   | 6,028         |
| 35-44   | Male          | 2,820   | 5,573         |
| 35-44   | Uncategorized | 48      | 95            |
| 45-54   | Female        | 1,832   | 4,013         |
| 45-54   | Male          | 1,544   | 3,743         |
| 45-54   | Uncategorized | 32      | 39            |
| 55-64   | Female        | 1,024   | 2,141         |
| 55-64   | Male          | 816     | 1,637         |
| 55-64   | Uncategorized | 24      | 36            |
| 65+     | Female        | 700     | 1,323         |
| 65+     | Male          | 492     | 922           |
| 65+     | Uncategorized | 12      | 12            |
| Uncat   | Uncategorized | -       | 1             |