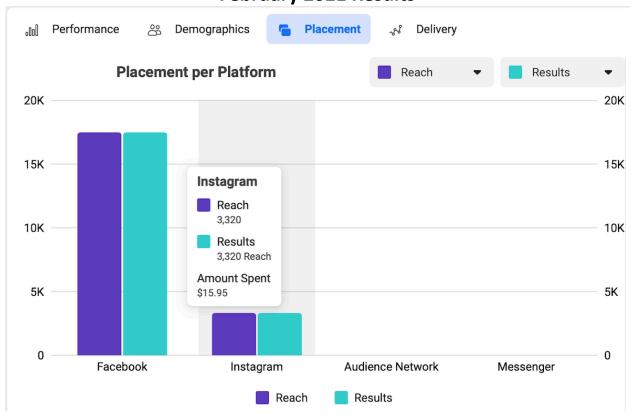

- 1) Facebook & Instagram: Make Health Decisions. Be Above the Influence photo, \$125 budgeted, total add spend \$125.00
  - a. **Targeted audience:** Youth within the Los Alamos, White Rock, Jemez Springs, Espanola, and Pojoaque area.
  - b. **Total Impressions:** 38,916 (total amount of ad was displayed)
  - c. **Total Reach:** 16,628 (total amount of people who saw our content)

**Los Alamos County Community** 

| Ad Name             | Reach  | Impressions • |
|---------------------|--------|---------------|
| Be Above - Youth    | 16,628 | 38,916        |
| 13–17 Female        | 4,416  | 10,891        |
| 13-17 Male          | 2,784  | 6,892         |
| 13-17 Uncategorized | 96     | 215           |
| 18-24 Female        | 5,236  | 11,456        |
| 18-24 Male          | 3,988  | 9,247         |
| 18-24 Uncategorized | 100    | 207           |
| Uncat Uncategorized | 8      | 8             |