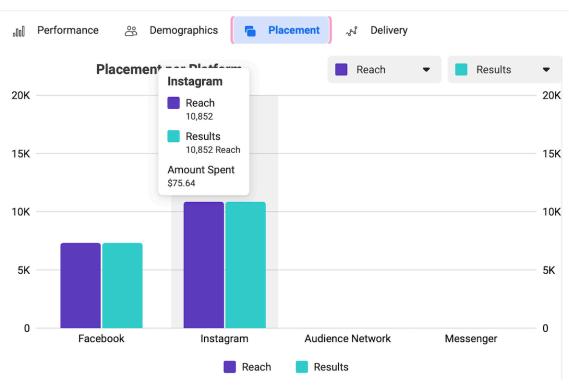

- 1) Facebook & Instagram: Make Health Decisions. Be Above the Influence photo, \$125 budgeted, total add spend \$125.00
  - a. **Targeted audience:** Youth within the Los Alamos, White Rock, Jemez Springs, Espanola, and Pojoaque area.
  - b. **Total Impressions:** 38,916 (total amount of ad was displayed)
  - c. **Total Reach:** 16,628 (total amount of people who saw our content)

- 2) **Facebook & Instagram**: Have a healthy relationship with your children. Be Above the Influence image, \$125 budgeted, total add spend of \$125.
  - a. **Targeted Audience:** Adults within the Los Alamos, White Rock, Jemez Springs, Espanola, and Pojoaque area.
  - b. Total Impressions: 42,481 (total amount of ad was displayed)
  - c. Total Reach: 20,292 (total amount of people who saw our content)