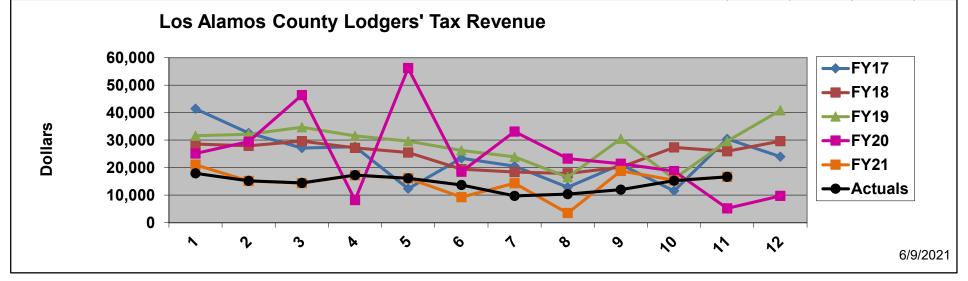

|                                                                                              | Mo.                                                                                    |           |           |           |         |         |         |         |         |                       |         |                              |          |         |         |         |
|----------------------------------------------------------------------------------------------|----------------------------------------------------------------------------------------|-----------|-----------|-----------|---------|---------|---------|---------|---------|-----------------------|---------|------------------------------|----------|---------|---------|---------|
| FY21                                                                                         | collec<br>ted⊥                                                                         | Actuals   | FY21      | FY20      | FY19    | FY18    | FY17    | FY16    | FY15    | FY14                  | FY13    | FY12                         | FY11     | FY10    | FY09    | FY08    |
|                                                                                              | •                                                                                      |           | ¢04.050   | ¢05 400   | 24 644  | 20 507  | 44 407  | 04 440  | 05 754  | 00.405                | 00.400  | 20.424                       | 24 470   | 07.004  | 22.202  | 22.250  |
| AUG                                                                                          | Jun                                                                                    | \$17,945  | \$21,056  | \$25,139  | 31,611  | 28,567  | 41,407  | 24,113  | 25,751  | 23,185                | 22,483  | 32,434                       | 31,472   | 27,221  | 23,293  | 23,258  |
| SEP                                                                                          | Jul                                                                                    | \$15,207  | \$15,145  | \$29,452  | 32,125  | 27,958  | 32,560  | 10,351  | 26,466  | 23,457                | 24,323  | 33,080                       | 33,850   | 31,731  | 27,864  | 26,218  |
| ОСТ                                                                                          | Aug                                                                                    | \$14,429  | \$14,381  | \$46,353  | 34,683  | 29,623  | 27,135  | 31,486  | 25,004  | 25,898                | 24,108  | 24,988                       | 35,167   | 30,692  | 29,590  | 27,112  |
| NOV                                                                                          | Sep                                                                                    | \$17,283  | \$17,211  | \$8,220   | 31,559  | 27,185  | 27,560  | 35,631  | 23,945  | 19,896                | 16,934  | 23,943                       | 25,553   | 25,512  | 24,245  | 20,262  |
| DEC                                                                                          | Oct                                                                                    | \$16,159  | \$16,140  | \$56,184  | 29,619  | 25,468  | 12,360  | 8,433   | 10,413  | 16,577                | 15,660  | 19,187                       | 22,707   | 23,533  | 22,465  | 21,064  |
| JAN                                                                                          | Nov                                                                                    | \$13,670  | \$9,257   | \$18,494  | 26,270  | 19,439  | 23,383  | 31,602  | 23,908  | 12,470                | 14,688  | 16,980                       | 19,042   | 20,852  | 20,049  | 12,120  |
| FEB                                                                                          | Dec                                                                                    | \$9,732   | \$14,346  | \$33,140  | 23,937  | 18,413  | 20,529  | 16,345  | 15,255  | 13,263                | 13,599  | 15,126                       | 16,837   | 21,876  | 17,316  | 11,378  |
| MAR                                                                                          | Jan                                                                                    | \$10,376  | \$3,486   | \$23,299  | 16,524  | 17,912  | 12,883  | 15,902  | 6,882   | 12,079                | 11,705  | 15,740                       | 13,871   | 17,734  | 17,940  | 20,661  |
| APR                                                                                          | Feb                                                                                    | \$11,994  | \$18,795  | \$21,410  | 30,467  | 20,146  | 21,127  | 17,934  | 16,051  | 11,494                | 12,071  | 16,562                       | 13,557   | 20,597  | 19,644  | 10,873  |
| MAY                                                                                          | Mar                                                                                    | \$15,260  | \$15,438  | \$18,733  | 15,973  | 27,355  | 11,581  | 14,809  | 13,514  | 13,237                | 14,266  | 12,921                       | 18,142   | 21,736  | 19,072  | 17,381  |
| JUN                                                                                          | Apr                                                                                    | \$16,675  | \$16,675  | \$5,213   | 29,635  | 25,972  | 30,421  | 18,709  | 25,713  | 15,143                | 14,790  | 18,097                       | 19,538   | 20,915  | 21,864  | 22,636  |
| JUL                                                                                          | May                                                                                    |           |           | \$9,727   | 40,858  | 29,610  | 23,974  | 28,667  | 26,945  | 19,570                | 17,924  | 22,483                       | 22,887   | 25,754  | 24,248  | 22,181  |
| TOTAL                                                                                        | FY20                                                                                   | \$158,731 | \$161,931 | \$295,365 | 343,261 | 297,647 | 284,920 | 253,981 | 239,847 | 206,270               | 202,552 | 251,542                      | 272,623  | 288,152 | 267,589 | 235,144 |
| *\$3,110                                                                                     | *\$3,110.76 differential due to 6 late payments for FY20.                              |           |           |           |         |         |         |         |         |                       |         |                              |          |         |         |         |
| FY20yto                                                                                      | 1 <b>-43%</b>                                                                          | -44%      | \$285,638 | -14%      | 15%     | 4%      | 12%     | 6%      | 16%     | 2%                    | -19%    | -8%                          | -5%      | 8%      | 14%     |         |
| *5 of 6 lodging establishments reporting                                                     |                                                                                        |           |           |           |         |         |         |         |         | Lodging Establishment |         | # Rooms                      | Suites   | Totals  |         |         |
| NOTE: Per the current NM Dept. of Health Public Health Order, "places of lodging" (hotels,   |                                                                                        |           |           |           |         |         |         |         |         | Canyon Inn            |         | 4                            | 0        | 4       |         |         |
| motels, RV parks, and short-term rentals) that have completed the NM Safe Certified training |                                                                                        |           |           |           |         |         |         |         |         | Comfort Inn & Suites  |         |                              | 55       | 17      | 72      |         |
| may operate up to 100% of maximum occupancy. Uncertified lodging shall not operate more      |                                                                                        |           |           |           |         |         |         |         |         | Hampton Inn & Suites  |         |                              | 73<br>86 | 0<br>18 | 73      |         |
| than 50                                                                                      | than 50% of maximum occupancy. Healthcare providers engaged in care to NM residents or |           |           |           |         |         |         |         |         |                       |         | Holiday Inn Express & Suites |          |         | 104     |         |

TOTAL RMS:

271

10

8

Los Alamos Co. Lodgers' Tax Revenue -- Accrual Basis • 5 of 6 Collected for Apr 2021\* • Reported to LAC May 2021 Presented in to LTAB May 18 2021