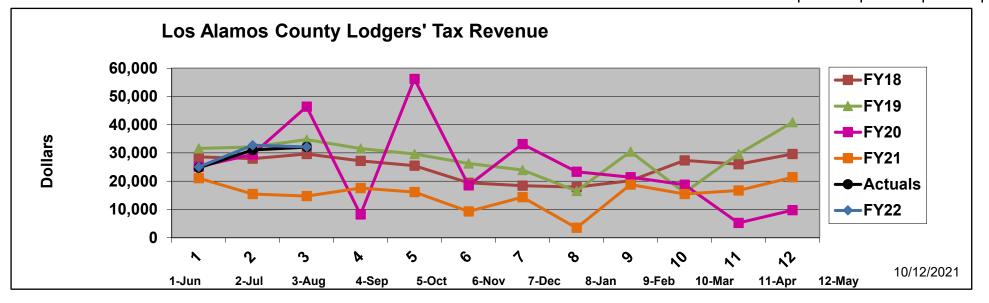

| FY21                                                                                                                                                                                                               | Mo.<br>collec<br>ted↓                                                                   | Actuals  | FY22     | FY21      | FY20      | FY19    | FY18    | FY17    | FY16    | FY15    | FY14    | FY13    | FY12         | FY11                | FY10               | FY09                 |
|--------------------------------------------------------------------------------------------------------------------------------------------------------------------------------------------------------------------|-----------------------------------------------------------------------------------------|----------|----------|-----------|-----------|---------|---------|---------|---------|---------|---------|---------|--------------|---------------------|--------------------|----------------------|
| AUG                                                                                                                                                                                                                | Jun                                                                                     | \$24,725 | \$25,015 | \$21,056  | \$25,139  | 31,611  | 28,567  | 41,407  | 24,113  | 25,751  | 23,185  | 22,483  | 32,434       | 31,472              | 27,221             | 23,293               |
| SEP                                                                                                                                                                                                                | Jul                                                                                     | \$31,033 | \$32,734 | \$15,478  | \$29,452  | 32,125  | 27,958  | 32,560  | 10,351  | 26,466  | 23,457  | 24,323  | 33,080       | 33,850              | 31,731             | 27,864               |
| ОСТ                                                                                                                                                                                                                | Aug                                                                                     | \$32,090 | \$32,090 | \$14,714  | \$46,353  | 34,683  | 29,623  | 27,135  | 31,486  | 25,004  | 25,898  | 24,108  | 24,988       | 35,167              | 30,692             | 29,590               |
| NOV                                                                                                                                                                                                                | Sep                                                                                     |          |          | \$17,544  | \$8,220   | 31,559  | 27,185  | 27,560  | 35,631  | 23,945  | 19,896  | 16,934  | 23,943       | 25,553              | 25,512             | 24,245               |
| DEC                                                                                                                                                                                                                | Oct                                                                                     |          |          | \$16,140  | \$56,184  | 29,619  | 25,468  | 12,360  | 8,433   | 10,413  | 16,577  | 15,660  | 19,187       | 22,707              | 23,533             | 22,465               |
| JAN                                                                                                                                                                                                                | Nov                                                                                     |          |          | \$9,257   | \$18,494  | 26,270  | 19,439  | 23,383  | 31,602  | 23,908  | 12,470  | 14,688  | 16,980       | 19,042              | 20,852             | 20,049               |
| FEB                                                                                                                                                                                                                | Dec                                                                                     |          |          | \$14,346  | \$33,140  | 23,937  | 18,413  | 20,529  | 16,345  | 15,255  | 13,263  | 13,599  | 15,126       | 16,837              | 21,876             | 17,316               |
| MAR                                                                                                                                                                                                                | Jan                                                                                     |          |          | \$3,486   | \$23,299  | 16,524  | 17,912  | 12,883  | 15,902  | 6,882   | 12,079  | 11,705  | 15,740       | 13,871              | 17,734             | 17,940               |
| APR                                                                                                                                                                                                                | Feb                                                                                     |          |          | \$18,795  | \$21,410  | 30,467  | 20,146  | 21,127  | 17,934  | 16,051  | 11,494  | 12,071  | 16,562       | 13,557              | 20,597             | 19,644               |
| MAY                                                                                                                                                                                                                | Mar                                                                                     |          |          | \$15,438  | \$18,733  | 15,973  | 27,355  | 11,581  | 14,809  | 13,514  | 13,237  | 14,266  | 12,921       | 18,142              | 21,736             | 19,072               |
| JUN                                                                                                                                                                                                                | Apr                                                                                     |          |          | \$16,714  | \$5,213   | 29,635  | 25,972  | 30,421  | 18,709  | 25,713  | 15,143  | 14,790  | 18,097       | 19,538              | 20,915             | 21,864               |
| JUL                                                                                                                                                                                                                | May                                                                                     |          |          | \$21,378  | \$9,727   | 40,858  | 29,610  | 23,974  | 28,667  | 26,945  | 19,570  | 17,924  | 22,483       | 22,887              | 25,754             | 24,248               |
| TOTAL                                                                                                                                                                                                              | FY20                                                                                    | \$87,848 | \$89,838 | \$184,346 | \$295,365 | 343,261 | 297,647 | 284,920 | 253,981 | 239,847 | 206,270 | 202,552 | 251,542      | 272,623             | 288,152            | 267,589              |
|                                                                                                                                                                                                                    | * <b>\$3,110.76 differential due to 6 late payments for FY20.</b><br>FY22ytd <b>75%</b> |          |          |           |           |         |         |         |         |         |         |         |              |                     | 8%                 | 14%                  |
| *NOTE: 4                                                                                                                                                                                                           | *NOTE: 4 of 6 lodging establishments reporting. Lodging Establishmer                    |          |          |           |           |         |         |         |         |         |         |         |              | # Rooms             | Suites             | Totals               |
| NOTE: As of July 1, 2021, the NM Dept. of Health Public Health Order was lifted, allowing all "places of<br>lodging" (hotels, motels, RV parks and short-term rentals) to operate up to 100% of maximum occupancy. |                                                                                         |          |          |           |           |         |         |         |         |         |         |         | ess & Suites | 4<br>55<br>86<br>10 | 0<br>17<br>18<br>0 | 4<br>72<br>104<br>10 |
|                                                                                                                                                                                                                    |                                                                                         |          |          |           |           |         |         |         |         |         |         | Pueblo  | Canyon Inn   | 6                   | 2                  | 8                    |

Los Alamos Co. Lodgers' Tax Revenue -- Accrual Basis • 4 of 6 Collected for Aug 2021\* • Reported to LAC Sep 2021 Presented in to LTAB Oct 2021

10/12/2021