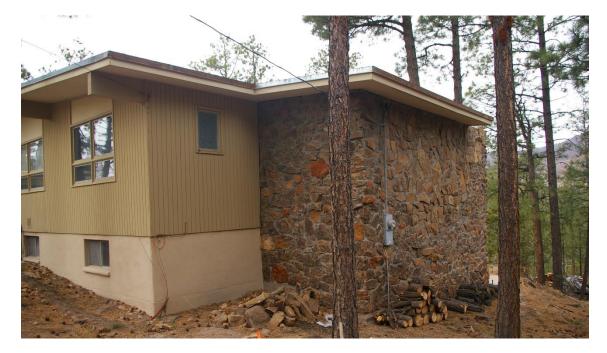

# e. The variance will not create any significant adverse impacts on properties within the vicinity.

Rain water that currently flows westward between the houses to the back yard does not intercept the footprint of the proposed addition, as the natural topography provides for a wide trough that is more or less centered between the structures. We do not anticipate any substantial change to this characteristic.

Although there is none at present (the effect of which has not created erosion), a new gutter will be added to the eaves of the roof on the north side to direct runoff in a controlled manner into the existing drainage area. See detail on plan submittal.

There are no trees or vegetation that will be impacted by the enlargement into the space. It is mainly dirt and rock. The mature evergreen trees in the area are outside of the footprint of the proposed addition.