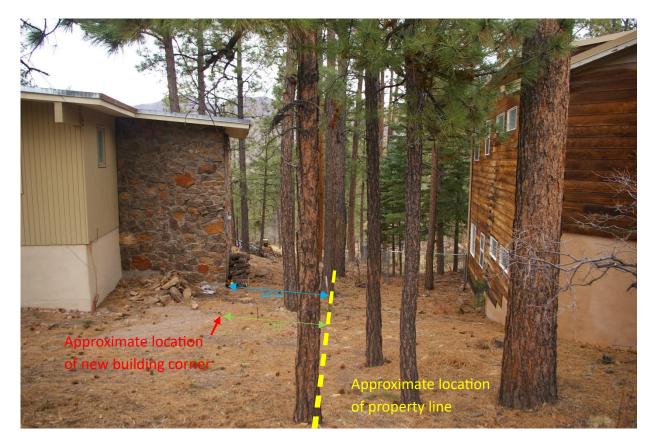

### DESCRIPTION

The homeowners request permission to encroach upon the required interior lot line setback in order to add a new bathroom onto a corner of the house. The encroachment would place the corner of the house approximately 2' -2" into the required 10' - 0" setback, and the eave of the house in that location 4'-2" into the setback.

### d. The variance request is caused by an unusual physical characteristic or hardship inherent in the lot or lot improvements and that the peculiarity or hardship is not self-imposed.

The home was built in 1961 by Angelo Georgi, a chemist at LANL, and his wife Elizabeth. They occupied the home until 2019, when Mrs. Georgi passed away. We bought the home from the Georgi's estate in 2020. With the exception of a kitchen remodel we undertook in 2021, the house exists is as it was originally designed and constructed.

The homesite slopes from front to back. Thus, the main floor of the home is lower than the street elevation, and was built over a walk-out basement. The original architect needed to adapt the distinctive mid-century modern style floor plan of this house to these conditions while meeting the setback constraints imposed on the lot at the time. The notched-out corner of the building that we wish to build into was most likely created by the architect in an attempt to: