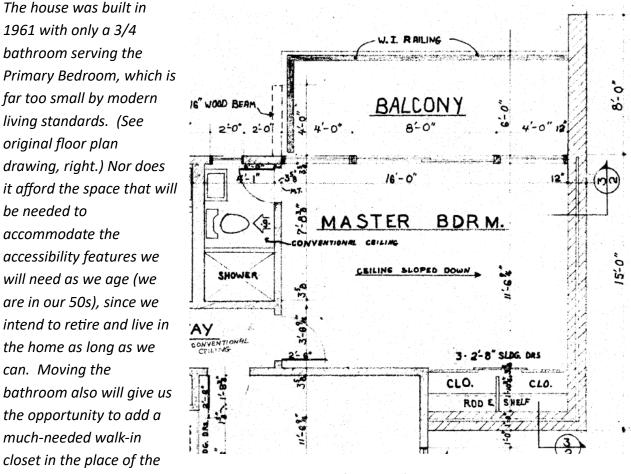

### DESCRIPTION

The homeowners request permission to encroach upon the required interior lot line setback in order to add a new bathroom onto a corner of the house. The encroachment would place the corner of the house approximately 2' -2" into the required 10' - 0" setback, and the eave of the house in that location 4'-2" into the setback.

### d. The variance request is caused by an unusual physical characteristic or hardship inherent in the lot or lot improvements and that the peculiarity or hardship is not self-imposed.

The home was built in 1961 by Angelo Georgi, a chemist at LANL, and his wife Elizabeth. They occupied the home until 2019, when Mrs. Georgi passed away. We bought the home from the Georgi's estate in 2020. With the exception of a kitchen remodel we undertook in 2021, the house exists is as it was originally designed and constructed.

The homesite slopes from front to back. Thus, the main floor of the home is lower than the street elevation, and was built over a walk-out basement. The original architect needed to adapt the distinctive mid-century modern style floor plan of this house to these conditions while meeting the setback constraints imposed on the lot at the time. The notched-out corner of the building that we wish to build into was most likely created by the architect in an attempt to:

- 1) place the building as close to the front of the lot as possible
- 2) maintain a 12' clearance on the south side (for access to the back yard)
- 3) not encroach on the 10' setback on the north side of the lot
- 4) maintain a reasonable slope on the driveway

Had the area of the proposed addition been used in the original floor plan, we have used CAD to determine that the house would need to be about 5' further back on the lot in order to stay within the 10' setback. Given the slope of the lot, the home would have been even lower from the street elevation, making the driveway steeper and difficult to navigate in the winter.

### f. Granting of the approved variance is the minimum necessary easing of the Code requirements making possible the reasonable use of the land, structure, or building.

be needed to

existing bathroom.

The proposed addition reduces the minimum distance from the building corner to the lot line by a maximum of 2'-10", or 28% of the minimum interior side setback required by SFR-2 zoning. *The eave of the building projects approximately 2'-4" from the wall. The height of the eave* above finished grade will be approximately 13'-6".

Architectural floor plan from 1961 Building Permit

From the sustainability angle, the current bathroom is outfitted with a 6-gallon per flush wallmounted toilet that cannot be readily replaced with a modern water-saving fixture because of the antiquated propriety design of the mounting bracket/drain pipe assembly built into the wall.