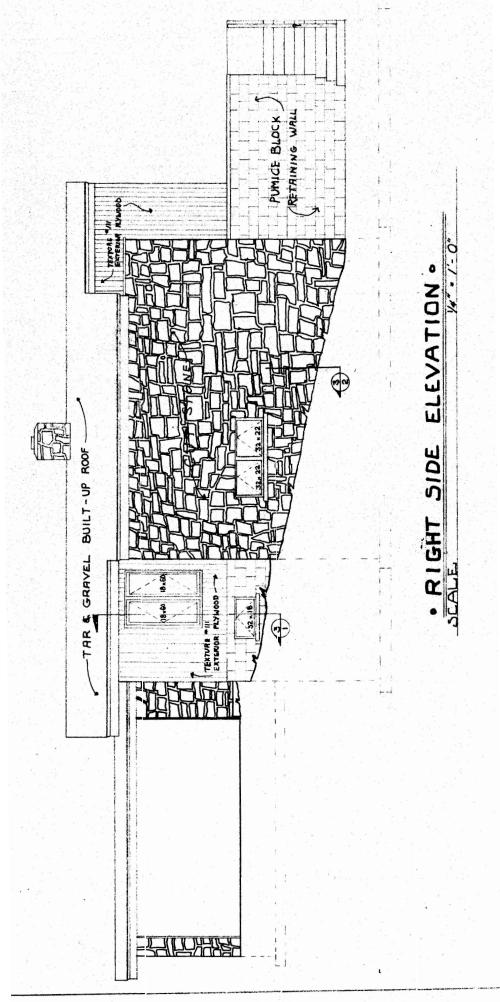

### DESCRIPTION

The homeowners request permission to encroach upon the required interior lot line setback in order to add a new bathroom onto a corner of the house. The encroachment would place the corner of the house approximately 2' -2" into the required 10' - 0" setback, and the eave of the house in that location 4'-2" into the setback.

### f. Granting of the approved variance is the minimum necessary easing of the Code requirements making possible the reasonable use of the land, structure, or building.

be needed to

existing bathroom.

The proposed addition reduces the minimum distance from the building corner to the lot line by a maximum of 2'-10", or 28% of the minimum interior side setback required by SFR-2 zoning. *The eave of the building projects approximately 2'-4" from the wall. The height of the eave* above finished grade will be approximately 13'-6".