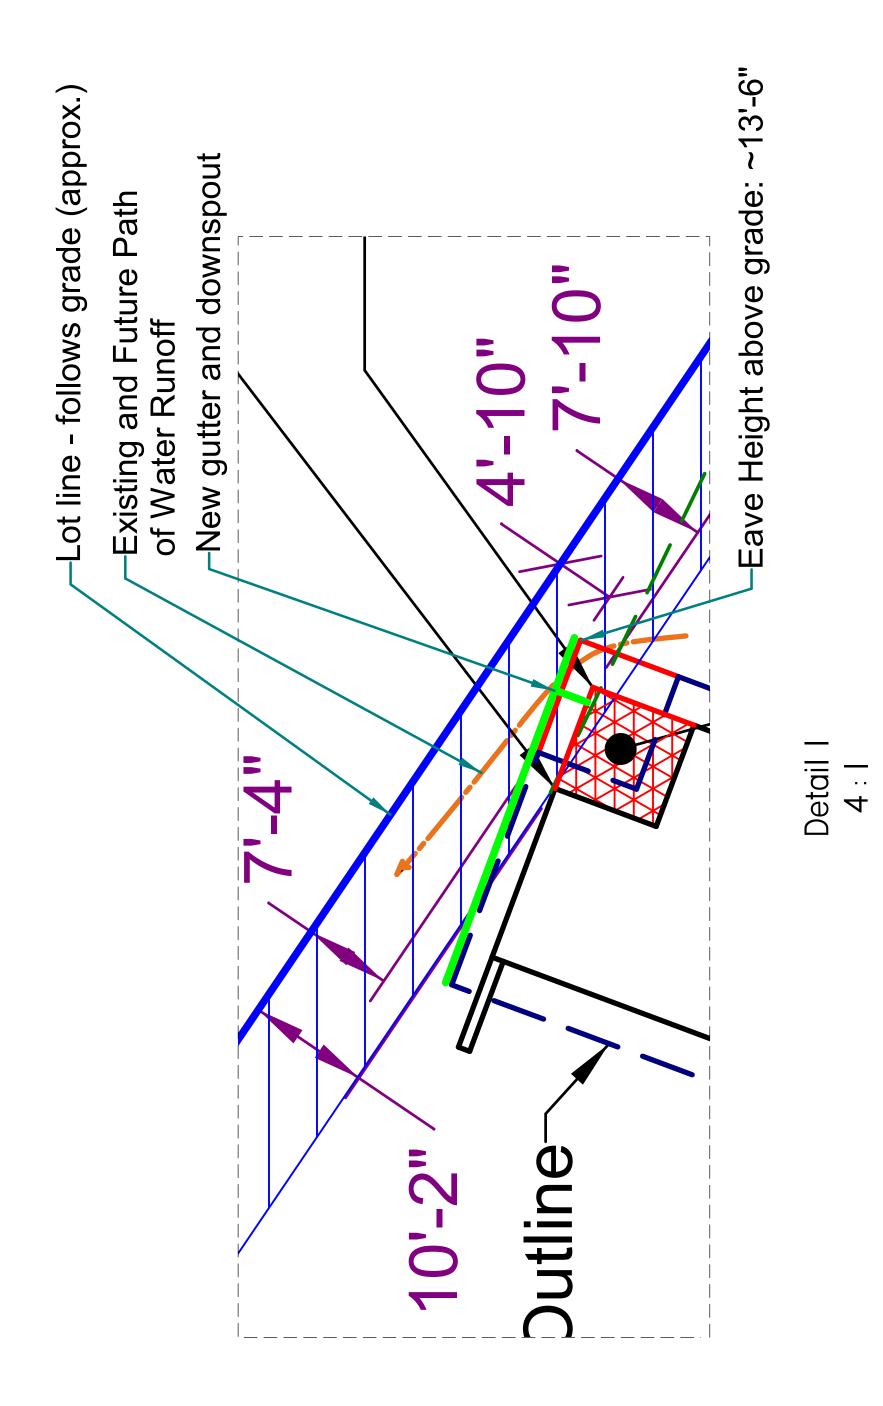

### DESCRIPTION

The homeowners request permission to encroach upon the required interior lot line setback in order to add a new bathroom onto a corner of the house. The encroachment would place the corner of the house approximately 2' -2" into the required 10' - 0" setback, and the eave of the house in that location 4'-2" into the setback.

Although there is none at present (the effect of which has not created erosion), a new gutter will be added to the eaves of the roof on the north side to direct runoff in a controlled manner into the existing drainage area. See detail on plan submittal.

### f. Granting of the approved variance is the minimum necessary easing of the Code requirements making possible the reasonable use of the land, structure, or building.

be needed to

existing bathroom.

The proposed addition reduces the minimum distance from the building corner to the lot line by a maximum of 2'-10", or 28% of the minimum interior side setback required by SFR-2 zoning. *The eave of the building projects approximately 2'-4" from the wall. The height of the eave* above finished grade will be approximately 13'-6".