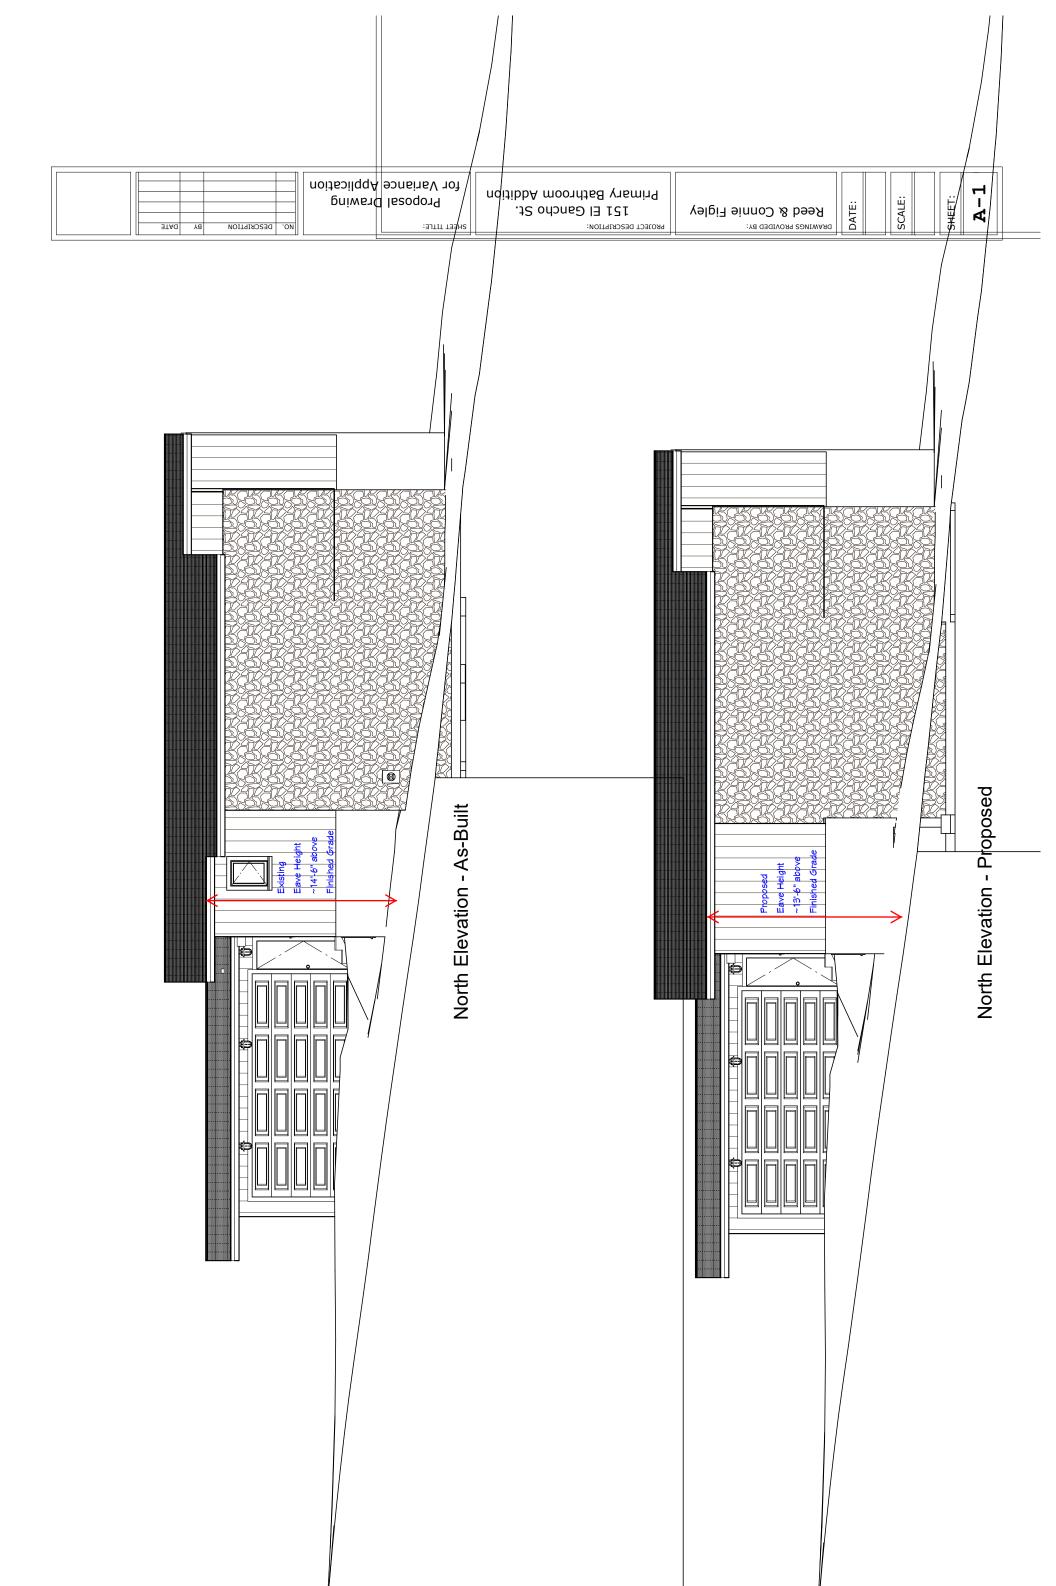

### d. The variance request is caused by an unusual physical characteristic or hardship inherent in the lot or lot improvements and that the peculiarity or hardship is not self-imposed.

The home was built in 1961 by Angelo Georgi, a chemist at LANL, and his wife Elizabeth. They occupied the home until 2019, when Mrs. Georgi passed away. We bought the home from the Georgi's estate in 2020. With the exception of a kitchen remodel we undertook in 2021, the house exists is as it was originally designed and constructed.

The homesite slopes from front to back. Thus, the main floor of the home is lower than the street elevation, and was built over a walk-out basement. The original architect needed to adapt the distinctive mid-century modern style floor plan of this house to these conditions while meeting the setback constraints imposed on the lot at the time. The notched-out corner of the building that we wish to build into was most likely created by the architect in an attempt to:

- 1) place the building as close to the front of the lot as possible
- 2) maintain a 12' clearance on the south side (for access to the back yard)
- 3) not encroach on the 10' setback on the north side of the lot
- 4) maintain a reasonable slope on the driveway

Had the area of the proposed addition been used in the original floor plan, we have used CAD to determine that the house would need to be about 5' further back on the lot in order to stay within the 10' setback. Given the slope of the lot, the home would have been even lower from the street elevation, making the driveway steeper and difficult to navigate in the winter.

As we have explained, we believe this is a reasonable accommodation in order to make the house more useable for us and future owners. Filling in the unoccupied 'notch' in the corner of the house is, we feel, the most convenient and cost-effective use of the allotted space, with little, if any, impact to our neighbor or the neighborhood.