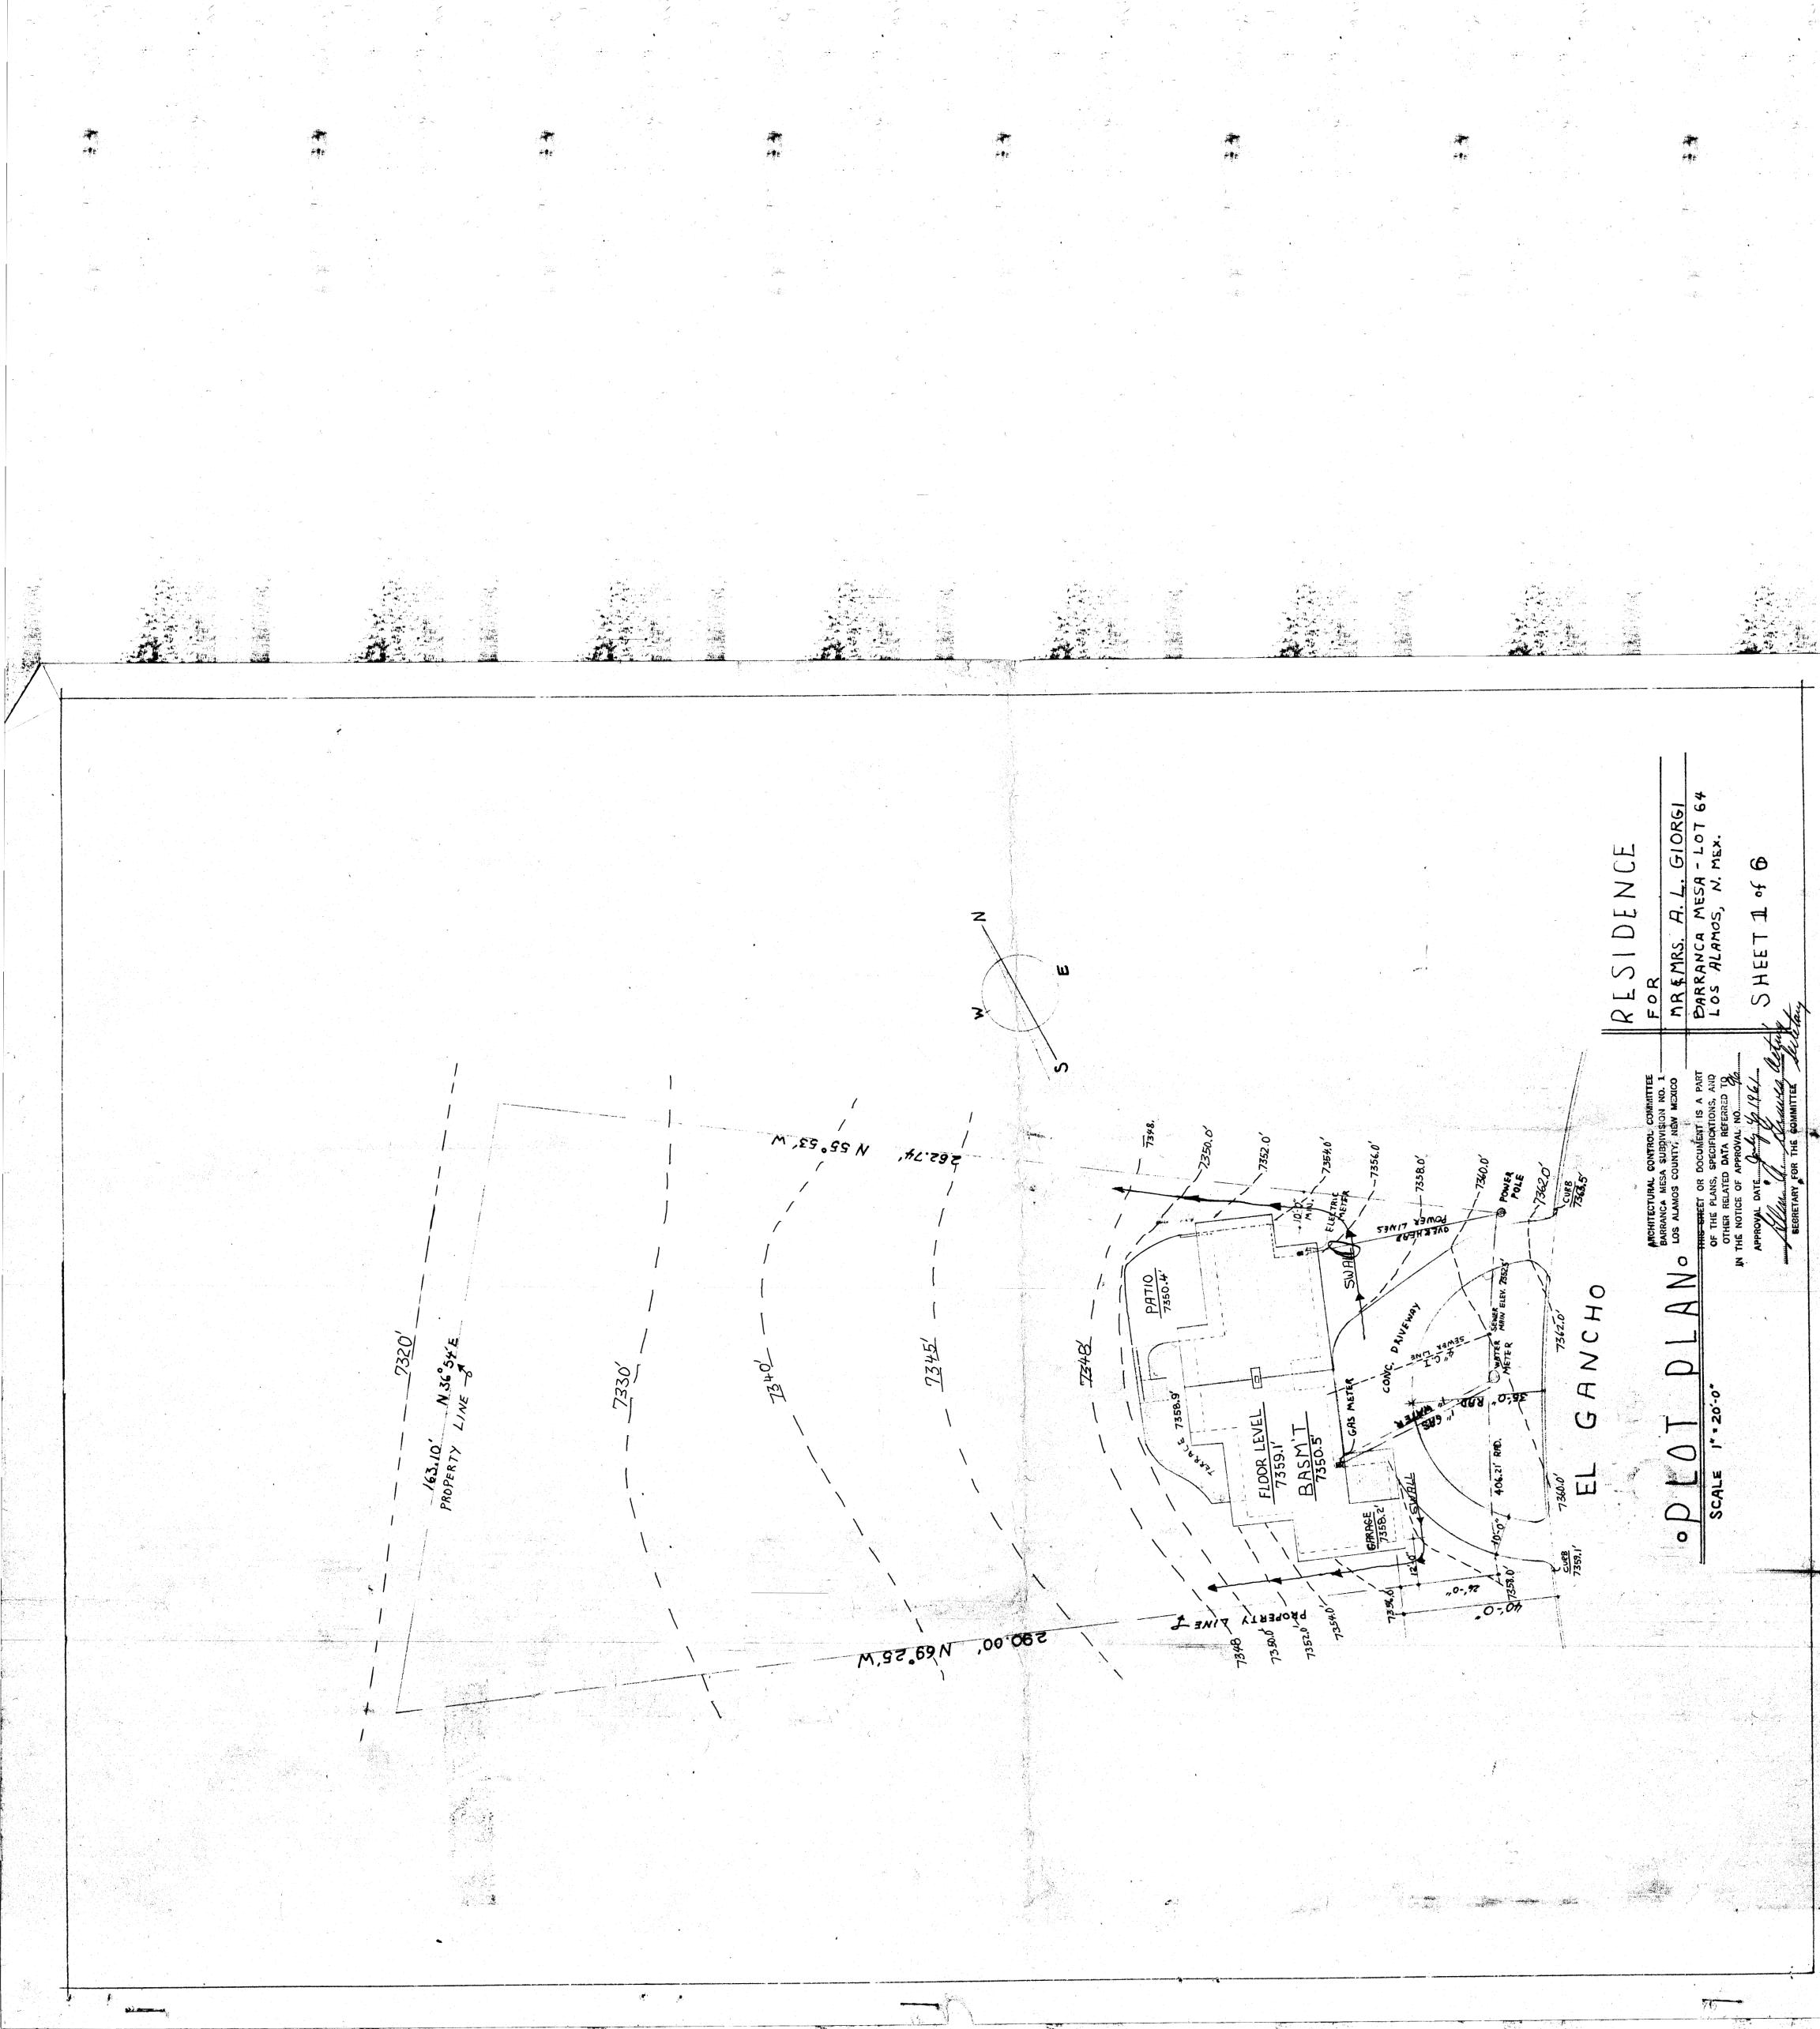

### DESCRIPTION

The homeowners request permission to encroach upon the required interior lot line setback in order to add a new bathroom onto a corner of the house. The encroachment would place the corner of the house approximately 2' -2" into the required 10' - 0" setback, and the eave of the house in that location 4'-2" into the setback.

### a. The variance will not be contrary to the public safety, health, or welfare.

There is currently approximately 22'-11" between the next-door neighbor's house to the north and the closest existing corner of our house. This distance will be reduced to approximately 19'-10" upon approval of the variance, which exceeds the requirement for 10 feet between structures for access of fire department. See plan submittal. (<u>Without reference</u>)

# c. Granting of the variance will not cause an intrusion into any utility or other easements unless approved by the owner of the easement.

There are no utility or other easements on the side of the home for which the variance is required. The existing electrical overhead service drop will be relocated to the corner of the house, which will be coordinated with a planned upgrade to the electrical service from 150 Amps to 200 Amps. The new meter and panel will be located and installed working with the County utility to ensure a safe and compliant installation.

All other utility services are located in areas not impacted by the planned construction. See plan submittal.

# e. The variance will not create any significant adverse impacts on properties within the vicinity.

Rain water that currently flows westward between the houses to the back yard does not intercept the footprint of the proposed addition, as the natural topography provides for a wide trough that is more or less centered between the structures. We do not anticipate any substantial change to this characteristic.

Although there is none at present (the effect of which has not created erosion), a new gutter will be added to the eaves of the roof on the north side to direct runoff in a controlled manner into the existing drainage area. See detail on plan submittal.

There are no trees or vegetation that will be impacted by the enlargement into the space. It is mainly dirt and rock. The mature evergreen trees in the area are outside of the footprint of the proposed addition.