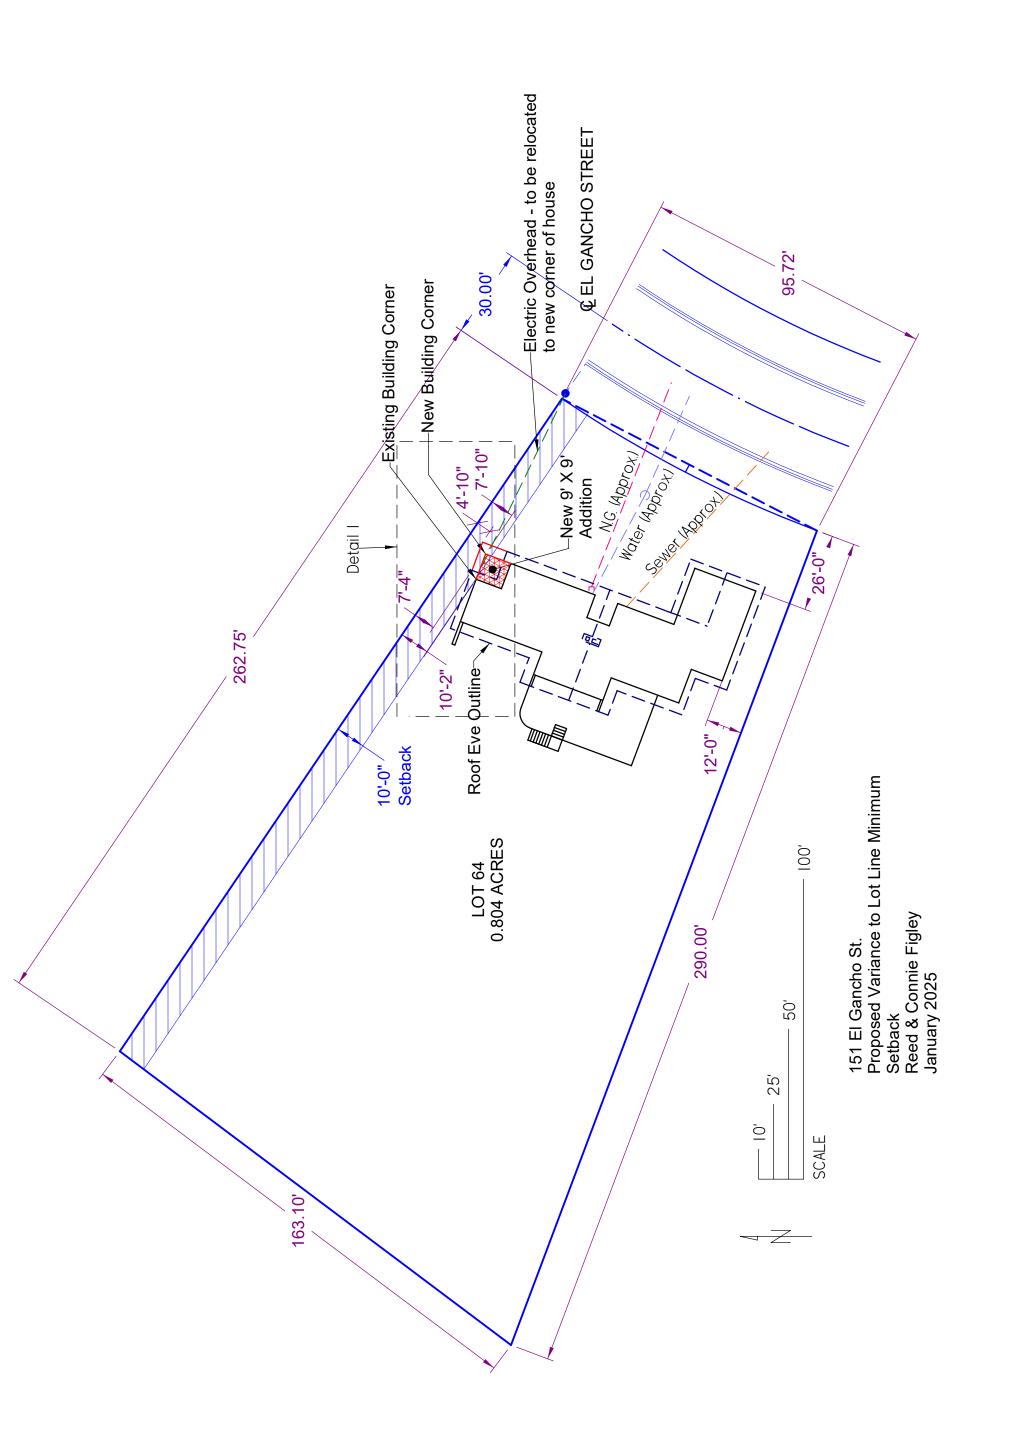

| Los Alamos                                                                                                                                                                                                      | NM<br>State                                                                                                                                                                                                                      | <b>87544</b>                                                                          |  |  |  |
|-----------------------------------------------------------------------------------------------------------------------------------------------------------------------------------------------------------------|----------------------------------------------------------------------------------------------------------------------------------------------------------------------------------------------------------------------------------|---------------------------------------------------------------------------------------|--|--|--|
| Lot Size - Acres                                                                                                                                                                                                | s / Sq. Ft.: <b>0.80</b>                                                                                                                                                                                                         |                                                                                       |  |  |  |
| Lot Coverage:                                                                                                                                                                                                   |                                                                                                                                                                                                                                  |                                                                                       |  |  |  |
| y                                                                                                                                                                                                               |                                                                                                                                                                                                                                  |                                                                                       |  |  |  |
| Owner(s) Email: reed.figley@outlook.com; connie.figley@outlook.com                                                                                                                                              |                                                                                                                                                                                                                                  |                                                                                       |  |  |  |
| 21                                                                                                                                                                                                              |                                                                                                                                                                                                                                  |                                                                                       |  |  |  |
|                                                                                                                                                                                                                 |                                                                                                                                                                                                                                  |                                                                                       |  |  |  |
|                                                                                                                                                                                                                 |                                                                                                                                                                                                                                  |                                                                                       |  |  |  |
| City                                                                                                                                                                                                            | State                                                                                                                                                                                                                            | ZIP                                                                                   |  |  |  |
|                                                                                                                                                                                                                 |                                                                                                                                                                                                                                  |                                                                                       |  |  |  |
|                                                                                                                                                                                                                 |                                                                                                                                                                                                                                  |                                                                                       |  |  |  |
|                                                                                                                                                                                                                 |                                                                                                                                                                                                                                  |                                                                                       |  |  |  |
|                                                                                                                                                                                                                 |                                                                                                                                                                                                                                  |                                                                                       |  |  |  |
| City                                                                                                                                                                                                            | State                                                                                                                                                                                                                            | ZIP                                                                                   |  |  |  |
|                                                                                                                                                                                                                 |                                                                                                                                                                                                                                  |                                                                                       |  |  |  |
|                                                                                                                                                                                                                 |                                                                                                                                                                                                                                  |                                                                                       |  |  |  |
|                                                                                                                                                                                                                 |                                                                                                                                                                                                                                  |                                                                                       |  |  |  |
|                                                                                                                                                                                                                 |                                                                                                                                                                                                                                  |                                                                                       |  |  |  |
| Case Number: N/A                                                                                                                                                                                                |                                                                                                                                                                                                                                  |                                                                                       |  |  |  |
| I hereby certify and affirm, under penalty of perjury, that the information I have provide in this application is true and accurate to the best of my knowledge, information, and belief. [NMSA 1978, §30-25-1] |                                                                                                                                                                                                                                  |                                                                                       |  |  |  |
| Date: 03/25/2                                                                                                                                                                                                   | 5                                                                                                                                                                                                                                |                                                                                       |  |  |  |
|                                                                                                                                                                                                                 |                                                                                                                                                                                                                                  |                                                                                       |  |  |  |
| Staff:                                                                                                                                                                                                          |                                                                                                                                                                                                                                  |                                                                                       |  |  |  |
| Meeting Date:                                                                                                                                                                                                   |                                                                                                                                                                                                                                  |                                                                                       |  |  |  |
|                                                                                                                                                                                                                 |                                                                                                                                                                                                                                  |                                                                                       |  |  |  |
| Payment – A                                                                                                                                                                                                     | ccepted upon verific                                                                                                                                                                                                             | ation of a complete                                                                   |  |  |  |
|                                                                                                                                                                                                                 | City         Lot Size - Acres         Lot Coverage:         y         ie.figley@outloc         21         city         city         city         Date:         03/25/25         Staff:         Meeting Date:         Payment - A | City       State         Lot Size - Acres / Sq. Ft.:       0.80         Lot Coverage: |  |  |  |

### DESCRIPTION

The homeowners request permission to encroach upon the required interior lot line setback in order to add a new bathroom onto a corner of the house. The encroachment would place the corner of the house approximately 2' -2" into the required 10' - 0" setback, and the eave of the house in that location 4'-2" into the setback.

### a. The variance will not be contrary to the public safety, health, or welfare.

There is currently approximately 22'-11" between the next-door neighbor's house to the north and the closest existing corner of our house. This distance will be reduced to approximately 19'-10" upon approval of the variance, which exceeds the requirement for 10 feet between structures for access of fire department. See plan submittal. (<u>Without reference</u>)

# c. Granting of the variance will not cause an intrusion into any utility or other easements unless approved by the owner of the easement.

There are no utility or other easements on the side of the home for which the variance is required. The existing electrical overhead service drop will be relocated to the corner of the house, which will be coordinated with a planned upgrade to the electrical service from 150 Amps to 200 Amps. The new meter and panel will be located and installed working with the County utility to ensure a safe and compliant installation.

All other utility services are located in areas not impacted by the planned construction. See plan submittal.

Although there is none at present (the effect of which has not created erosion), a new gutter will be added to the eaves of the roof on the north side to direct runoff in a controlled manner into the existing drainage area. See detail on plan submittal.

### f. Granting of the approved variance is the minimum necessary easing of the Code requirements making possible the reasonable use of the land, structure, or building.

be needed to

existing bathroom.

The proposed addition reduces the minimum distance from the building corner to the lot line by a maximum of 2'-10", or 28% of the minimum interior side setback required by SFR-2 zoning. *The eave of the building projects approximately 2'-4" from the wall. The height of the eave* above finished grade will be approximately 13'-6".