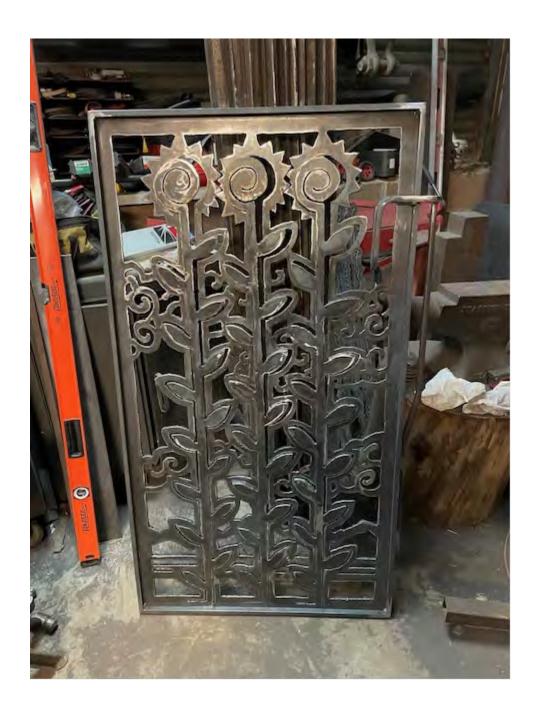

# Los Alamos Senior Activity Center Security Gate Proposal

| Δ | rt | i | e | ŀ٠ |
|---|----|---|---|----|
| _ |    |   | - | ۱. |

Croix Williamson

Email:

Web: CroixFictionStudios.com

**Description:** Steel entryway portal with gateway opening. Made from 1in tubing and %in steel plate hand-cut using oxy-acetylene to create a graphic image of natural landscape composition.

The landscape design of this piece is a humble representation of the natural wonder and beauty of the Los Alamos area. Steel is not only beautiful it is also a symbol of strength and endurance.

#### **Dimensions:**

Height 106" Width 55 3/4" Depth 1"

Gate opening Height 84" Width 36" Depth 1"

Approximate weight: 700 lbs

Materials: Steel

**Installation:** Entryway shall be bolted to the block walls using ½" concrete anchors.