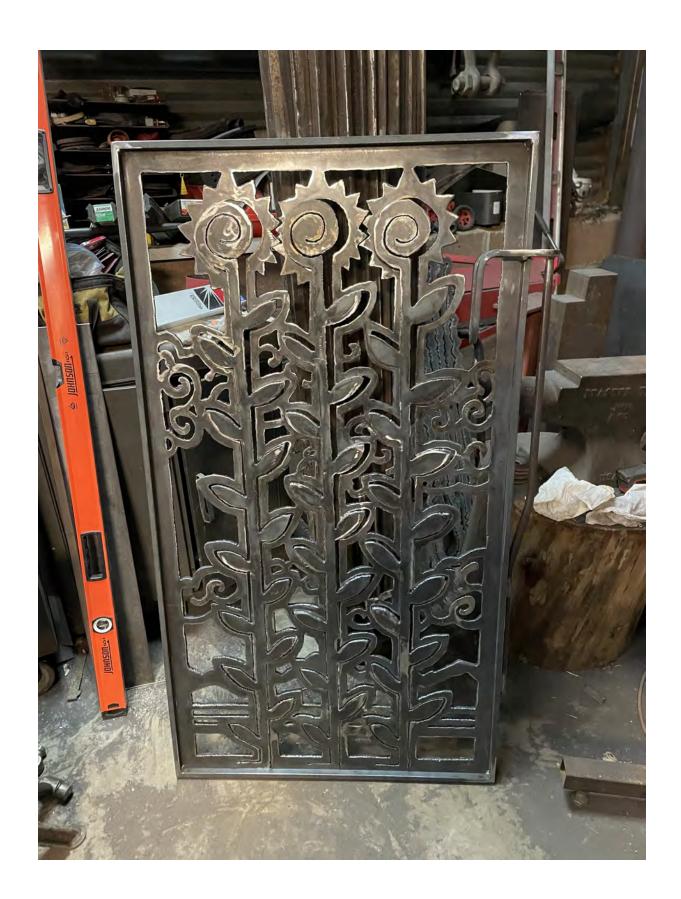

# Los Alamos Senior Activity Center Security Gate Proposal

| Δ | rt | i | e | ŀ٠ |
|---|----|---|---|----|
| _ |    |   | - | ۱. |

Croix Williamson

Email:

Web: CroixFictionStudios.com

**Description:** Steel entryway portal with gateway opening. Made from 1in tubing and %in steel plate hand-cut using oxy-acetylene to create a graphic image of natural landscape composition.

The landscape design of this piece is a humble representation of the natural wonder and beauty of the Los Alamos area. Steel is not only beautiful it is also a symbol of strength and endurance.

#### **Dimensions:**

Height 106" Width 55 3/4" Depth 1"

Gate opening Height 84" Width 36" Depth 1"

Approximate weight: 700 lbs

Materials: Steel

**Installation:** Entryway shall be bolted to the block walls using ½" concrete anchors.