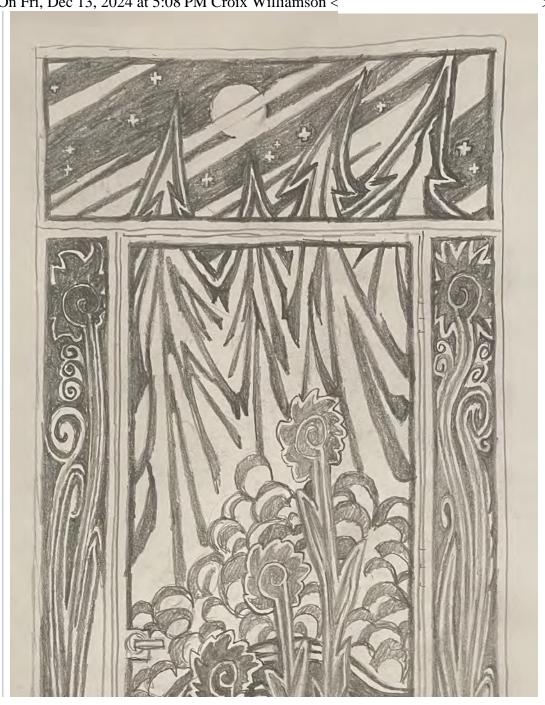

# Los Alamos Senior Activity Center Security Gate Proposal

| Δ | rt | i | e | ŀ٠ |
|---|----|---|---|----|
| _ |    |   | - | ۱. |

Croix Williamson

Email:

Web: CroixFictionStudios.com

**Description:** Steel entryway portal with gateway opening. Made from 1in tubing and %in steel plate hand-cut using oxy-acetylene to create a graphic image of natural landscape composition.

The landscape design of this piece is a humble representation of the natural wonder and beauty of the Los Alamos area. Steel is not only beautiful it is also a symbol of strength and endurance.

#### **Dimensions:**

Height 106" Width 55 3/4" Depth 1"

Gate opening Height 84" Width 36" Depth 1"

Approximate weight: 700 lbs

Materials: Steel

**Installation:** Entryway shall be bolted to the block walls using ½" concrete anchors.