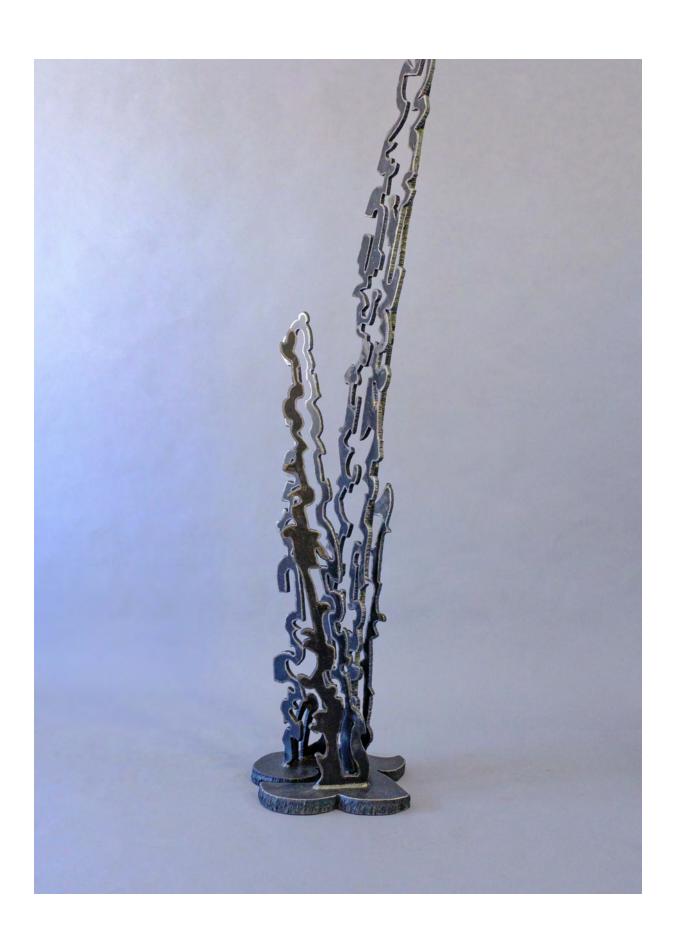

## **Experience**

- -TIG, MIG, Stick welding- steel, stainless, cast iron, bronze, aluminum
- -20 years of Metal smithing and fabrication experience
- -20+ years of art making experience
- -All metal finishing sandblasting, patina, clear-coating, painting, waxing, installing.
- -forklift operator
- -iron casting experience
- -mural painting- spray paint, acrylic
- -oil painting
- -mix media assemblage
- -digital painting