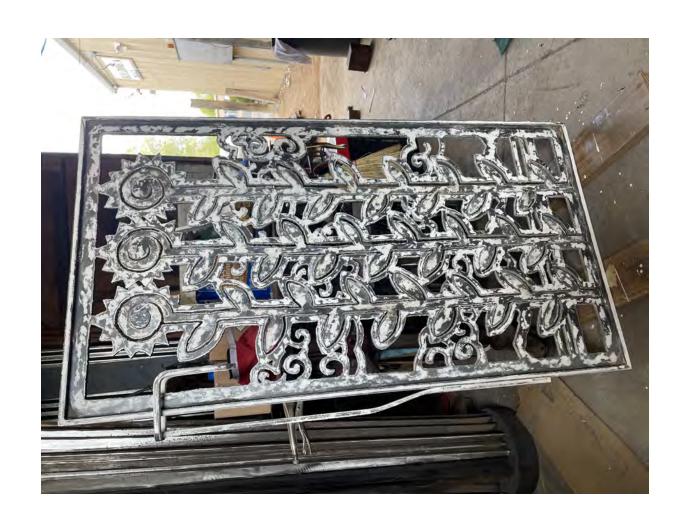

# Los Alamos Senior Activity Center Security Gate Proposal

| Δ | rt | i | e | ŀ٠ |
|---|----|---|---|----|
| _ |    |   | - | ۱. |

Croix Williamson

Email:

Web: CroixFictionStudios.com

**Description:** Steel entryway portal with gateway opening. Made from 1in tubing and %in steel plate hand-cut using oxy-acetylene to create a graphic image of natural landscape composition.

The landscape design of this piece is a humble representation of the natural wonder and beauty of the Los Alamos area. Steel is not only beautiful it is also a symbol of strength and endurance.

#### **Dimensions:**

Height 106" Width 55 3/4" Depth 1"

Gate opening Height 84" Width 36" Depth 1"

Approximate weight: 700 lbs

Materials: Steel

**Installation:** Entryway shall be bolted to the block walls using ½" concrete anchors.