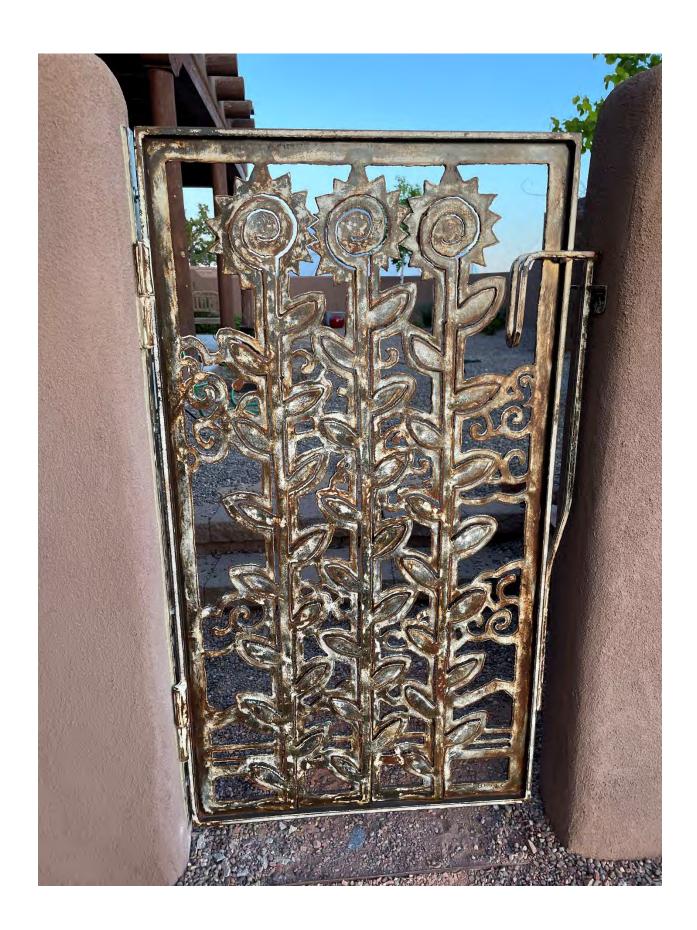

# Los Alamos Senior Activity Center Security Gate Proposal

| Δ | rt | i | e | ŀ٠ |
|---|----|---|---|----|
| _ |    |   | - | ۱. |

Croix Williamson

Email:

Web: CroixFictionStudios.com

**Description:** Steel entryway portal with gateway opening. Made from 1in tubing and %in steel plate hand-cut using oxy-acetylene to create a graphic image of natural landscape composition.

The landscape design of this piece is a humble representation of the natural wonder and beauty of the Los Alamos area. Steel is not only beautiful it is also a symbol of strength and endurance.

#### **Dimensions:**

Height 106" Width 55 3/4" Depth 1"

Gate opening Height 84" Width 36" Depth 1"

Approximate weight: 700 lbs

Materials: Steel

**Installation:** Entryway shall be bolted to the block walls using ½" concrete anchors.