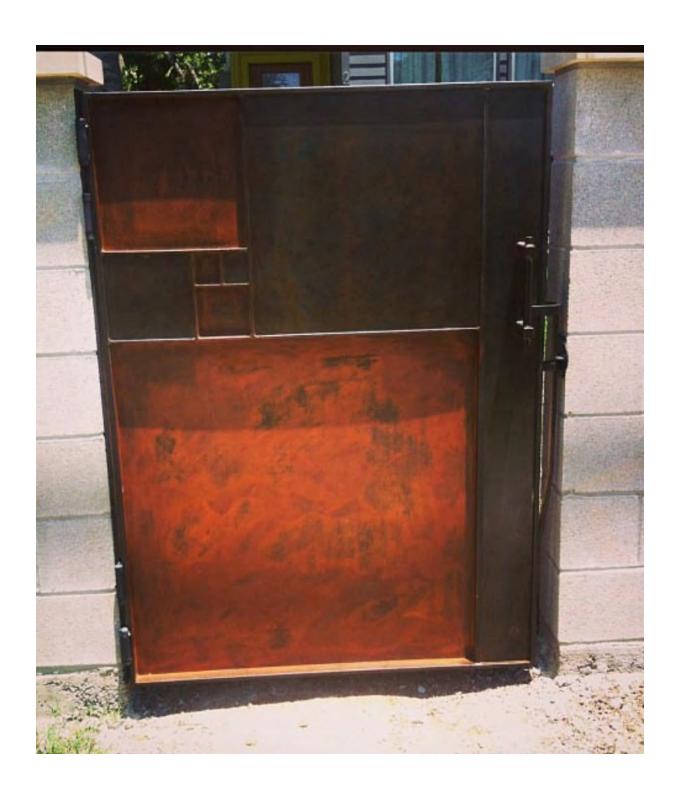

# Los Alamos Senior Activity Center Security Gate Proposal

| Δ | rt | i | e | ŀ٠ |
|---|----|---|---|----|
| _ |    |   | - | ۱. |

Croix Williamson

Email:

Web: CroixFictionStudios.com

**Description:** Steel entryway portal with gateway opening. Made from 1in tubing and %in steel plate hand-cut using oxy-acetylene to create a graphic image of natural landscape composition.

The landscape design of this piece is a humble representation of the natural wonder and beauty of the Los Alamos area. Steel is not only beautiful it is also a symbol of strength and endurance.

#### **Dimensions:**

Height 106" Width 55 3/4" Depth 1"

Gate opening Height 84" Width 36" Depth 1"

Approximate weight: 700 lbs

Materials: Steel

**Installation:** Entryway shall be bolted to the block walls using ½" concrete anchors.