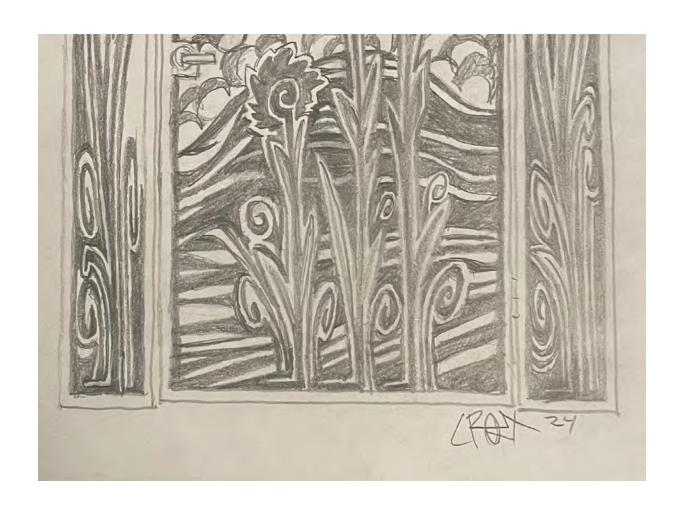

# Los Alamos Senior Activity Center Security Gate Proposal

| Δ | rt | i | e | ŀ٠ |
|---|----|---|---|----|
| _ |    |   | - | ۱. |

Croix Williamson

Email:

Web: CroixFictionStudios.com

**Description:** Steel entryway portal with gateway opening. Made from 1in tubing and %in steel plate hand-cut using oxy-acetylene to create a graphic image of natural landscape composition.

The landscape design of this piece is a humble representation of the natural wonder and beauty of the Los Alamos area. Steel is not only beautiful it is also a symbol of strength and endurance.