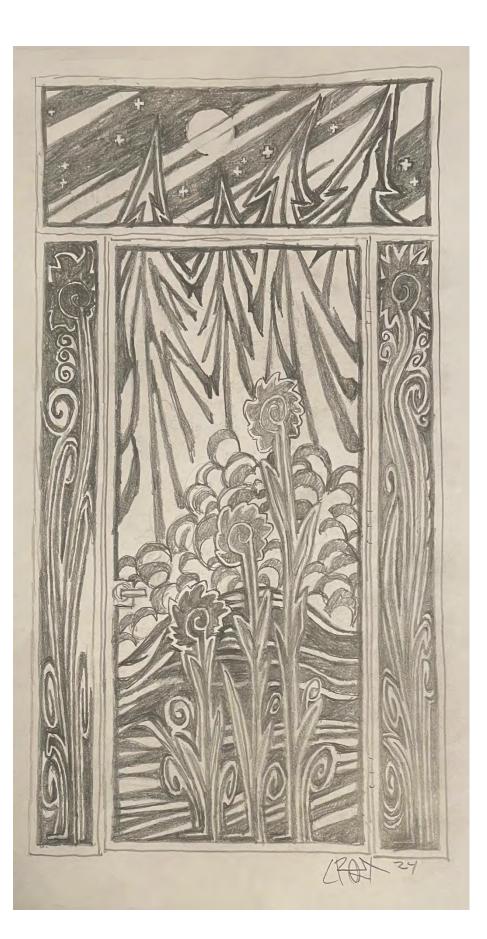

# Los Alamos Senior Activity Center Security Gate Proposal

| Δ | rt | i | e | ŀ٠ |
|---|----|---|---|----|
| _ |    |   | - | ۱. |

Croix Williamson

Email:

Web: CroixFictionStudios.com

**Description:** Steel entryway portal with gateway opening. Made from 1in tubing and %in steel plate hand-cut using oxy-acetylene to create a graphic image of natural landscape composition.

The landscape design of this piece is a humble representation of the natural wonder and beauty of the Los Alamos area. Steel is not only beautiful it is also a symbol of strength and endurance.

#### **Dimensions:**

Height 106" Width 55 3/4" Depth 1"

Gate opening Height 84" Width 36" Depth 1"

Approximate weight: 700 lbs

Materials: Steel

**Installation:** Entryway shall be bolted to the block walls using ½" concrete anchors.