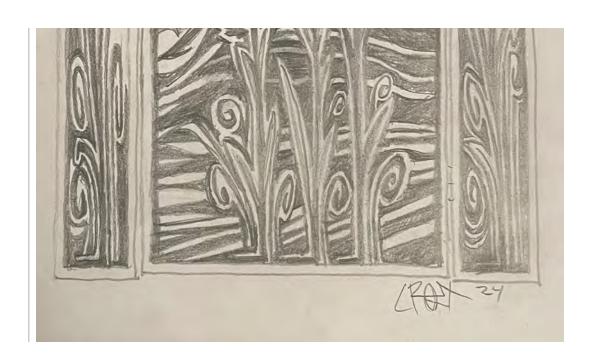

# Los Alamos Senior Activity Center Security Gate Proposal

| Δ | rt | i | e | ŀ٠ |
|---|----|---|---|----|
| _ |    |   | - | ۱. |

Croix Williamson

Email:

Web: CroixFictionStudios.com

**Description:** Steel entryway portal with gateway opening. Made from 1in tubing and %in steel plate hand-cut using oxy-acetylene to create a graphic image of natural landscape composition.

The landscape design of this piece is a humble representation of the natural wonder and beauty of the Los Alamos area. Steel is not only beautiful it is also a symbol of strength and endurance.