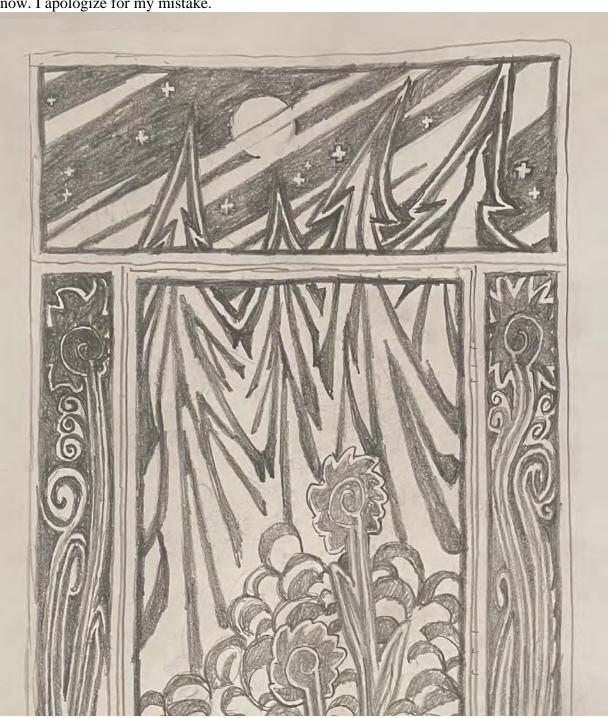

# Los Alamos Senior Activity Center Security Gate Proposal

| Δ | rt | i | e | ŀ٠ |
|---|----|---|---|----|
| _ |    |   | - | ۱. |

Croix Williamson

Email:

Web: CroixFictionStudios.com

**Description:** Steel entryway portal with gateway opening. Made from 1in tubing and %in steel plate hand-cut using oxy-acetylene to create a graphic image of natural landscape composition.

The landscape design of this piece is a humble representation of the natural wonder and beauty of the Los Alamos area. Steel is not only beautiful it is also a symbol of strength and endurance.