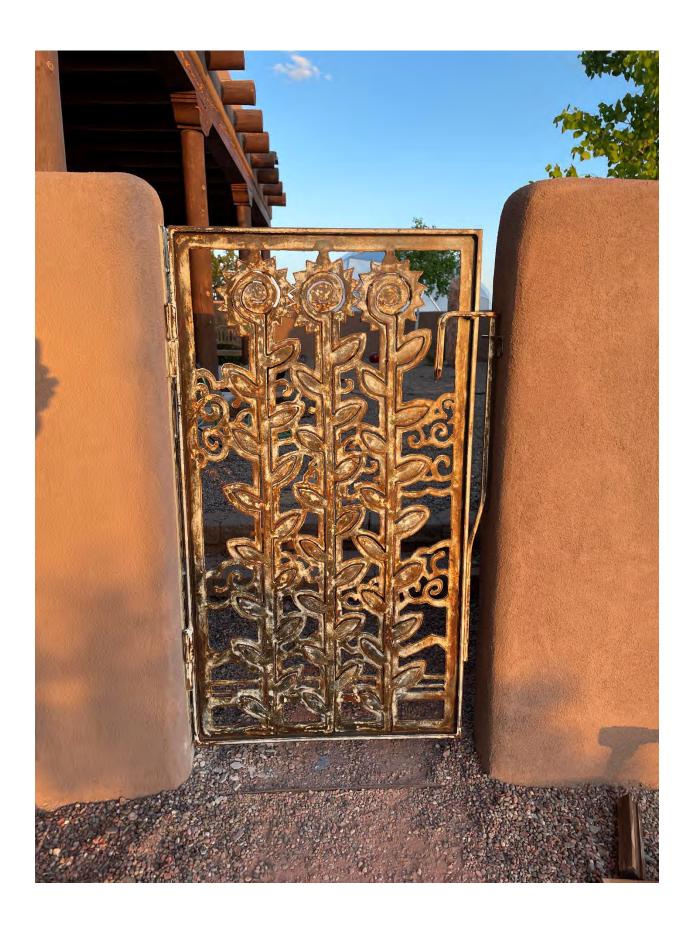

# Los Alamos Senior Activity Center Security Gate Proposal

| Δ | rt | i | e | ŀ٠ |
|---|----|---|---|----|
| _ |    |   | - | ۱. |

Croix Williamson

Email:

Web: CroixFictionStudios.com

**Description:** Steel entryway portal with gateway opening. Made from 1in tubing and %in steel plate hand-cut using oxy-acetylene to create a graphic image of natural landscape composition.

The landscape design of this piece is a humble representation of the natural wonder and beauty of the Los Alamos area. Steel is not only beautiful it is also a symbol of strength and endurance.

#### **Dimensions:**

Height 106" Width 55 3/4" Depth 1"

Gate opening Height 84" Width 36" Depth 1"

Approximate weight: 700 lbs

Materials: Steel

**Installation:** Entryway shall be bolted to the block walls using ½" concrete anchors.