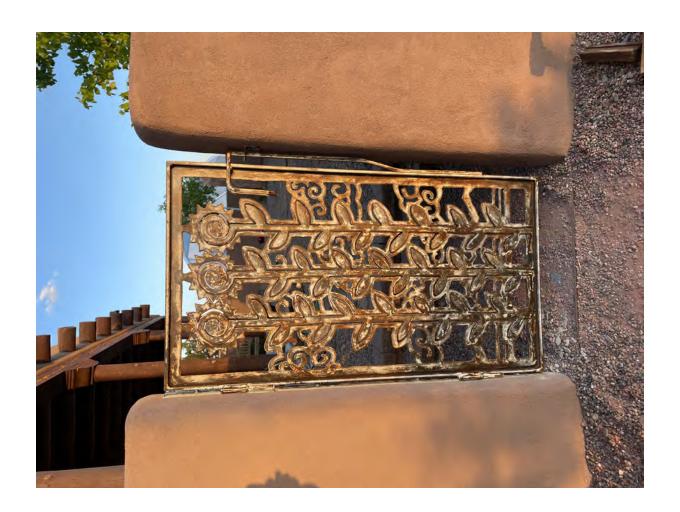

# Los Alamos Senior Activity Center Security Gate Proposal

| Δ | rt | i | e | ŀ٠ |
|---|----|---|---|----|
| _ |    |   | - | ۱. |

Croix Williamson

Email:

Web: CroixFictionStudios.com

**Description:** Steel entryway portal with gateway opening. Made from 1in tubing and %in steel plate hand-cut using oxy-acetylene to create a graphic image of natural landscape composition.

The landscape design of this piece is a humble representation of the natural wonder and beauty of the Los Alamos area. Steel is not only beautiful it is also a symbol of strength and endurance.

#### **Dimensions:**

Height 106" Width 55 3/4" Depth 1"

Gate opening Height 84" Width 36" Depth 1"

Approximate weight: 700 lbs

Materials: Steel

**Installation:** Entryway shall be bolted to the block walls using ½" concrete anchors.