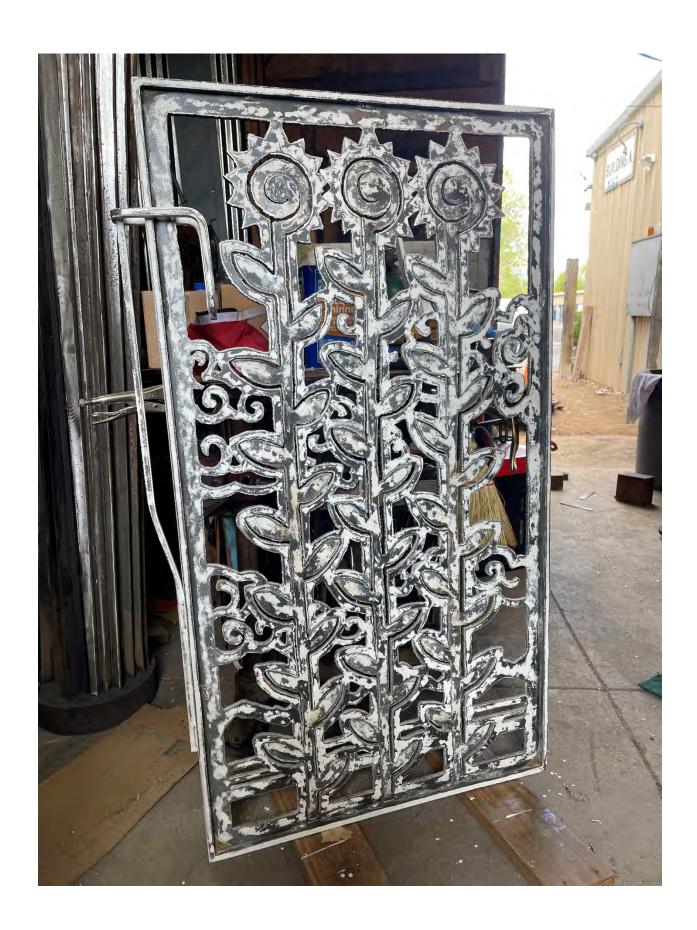

# Los Alamos Senior Activity Center Security Gate Proposal

| Δ | rt | i | e | ŀ٠ |
|---|----|---|---|----|
| _ |    |   | - | ۱. |

Croix Williamson

Email:

Web: CroixFictionStudios.com

**Description:** Steel entryway portal with gateway opening. Made from 1in tubing and %in steel plate hand-cut using oxy-acetylene to create a graphic image of natural landscape composition.

The landscape design of this piece is a humble representation of the natural wonder and beauty of the Los Alamos area. Steel is not only beautiful it is also a symbol of strength and endurance.

#### **Dimensions:**

Height 106" Width 55 3/4" Depth 1"

Gate opening Height 84" Width 36" Depth 1"

Approximate weight: 700 lbs

Materials: Steel

**Installation:** Entryway shall be bolted to the block walls using ½" concrete anchors.