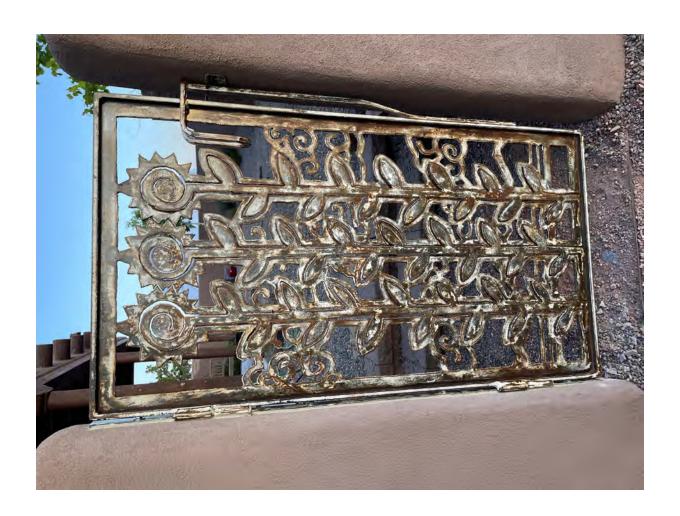

# Los Alamos Senior Activity Center Security Gate Proposal

| Δ | rt | i | e | ŀ٠ |
|---|----|---|---|----|
| _ |    |   | - | ۱. |

Croix Williamson

Email:

Web: CroixFictionStudios.com

**Description:** Steel entryway portal with gateway opening. Made from 1in tubing and %in steel plate hand-cut using oxy-acetylene to create a graphic image of natural landscape composition.

The landscape design of this piece is a humble representation of the natural wonder and beauty of the Los Alamos area. Steel is not only beautiful it is also a symbol of strength and endurance.

#### **Dimensions:**

Height 106" Width 55 3/4" Depth 1"

Gate opening Height 84" Width 36" Depth 1"

Approximate weight: 700 lbs

Materials: Steel

**Installation:** Entryway shall be bolted to the block walls using ½" concrete anchors.