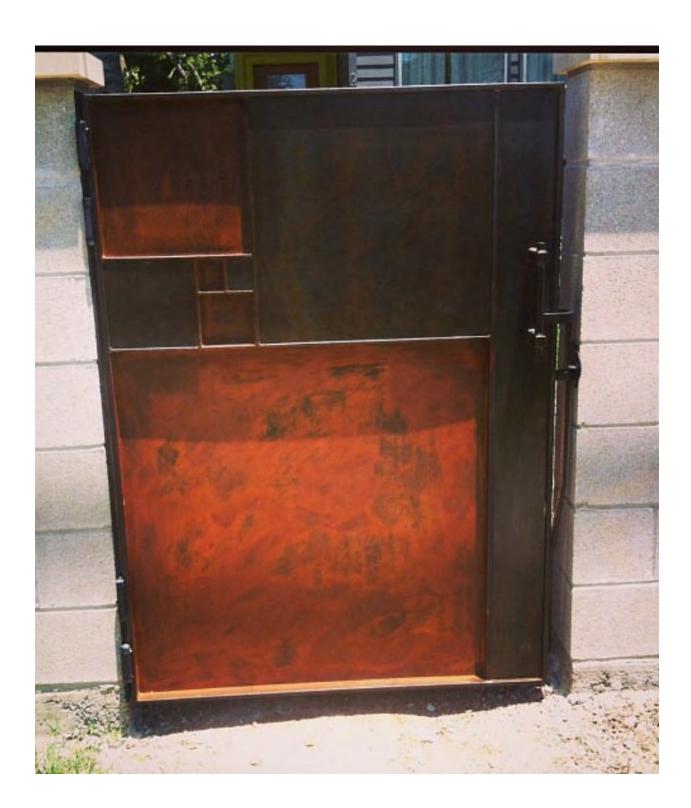

## **Experience**

- -TIG, MIG, Stick welding- steel, stainless, cast iron, bronze, aluminum
- -20 years of Metal smithing and fabrication experience
- -20+ years of art making experience
- -All metal finishing sandblasting, patina, clear-coating, painting, waxing, installing.
- -forklift operator
- -iron casting experience
- -mural painting- spray paint, acrylic
- -oil painting
- -mix media assemblage
- -digital painting