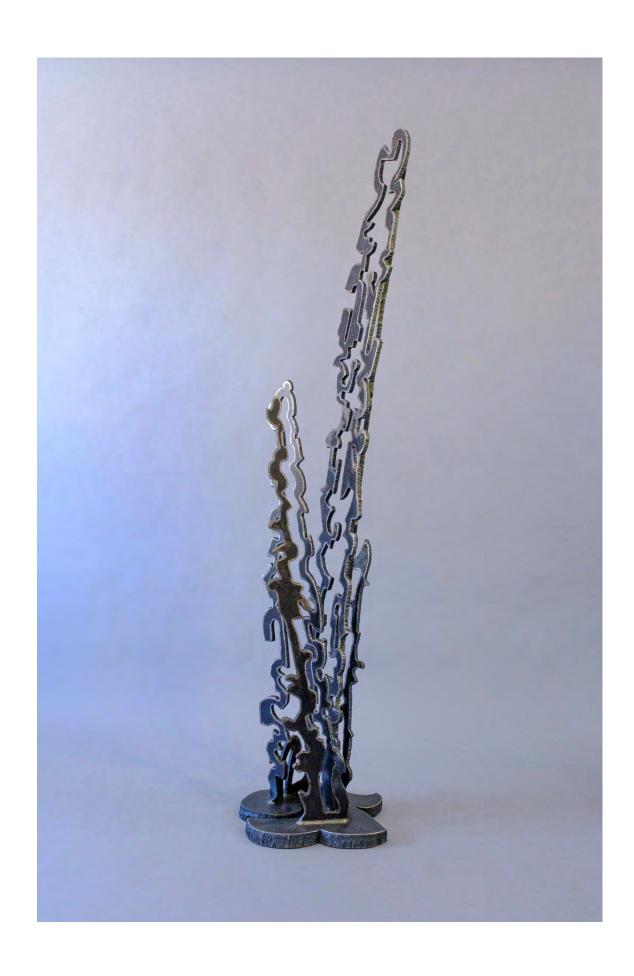

## **Experience**

- -TIG, MIG, Stick welding- steel, stainless, cast iron, bronze, aluminum
- -20 years of Metal smithing and fabrication experience
- -20+ years of art making experience
- -All metal finishing sandblasting, patina, clear-coating, painting, waxing, installing.
- -forklift operator
- -iron casting experience
- -mural painting- spray paint, acrylic
- -oil painting
- -mix media assemblage
- -digital painting